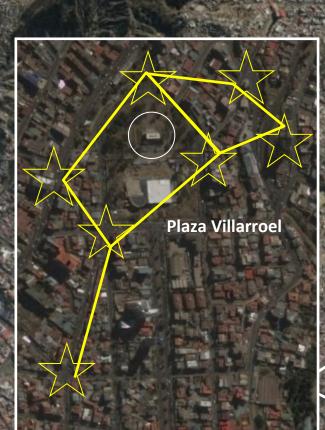

The purpose of this study is to present the evidence that the geometric ley-lines of the following city layout is set to the Cydonia, Mars ley-lines. Pertaining to the Cydonia, Mars anomalies, there are 3 main pyramid structures that comprise the Martian Motif. There is the famous Face of Mars, the giant Pentagon Fortress and the Pleiadian Pyramid City. These 3 structures triangulate each other and would make up the core of a large metropolitan city on Earth. What is astonishing is that such a Martian Motif is seen implemented in the architecture of almost all the ancient civilizations on Earth. This started, at least based on the archeological record after the Flood of Noah with Babylon and Sumer. How the Martian Motif is tied to the ley-lines of ancient cities, temples and structures is that perhaps the lost knowledge and connection of the Martian civilization was conveyed to the few and selected 'priestly' class on Earth that constitutes the Secret Societies, etc. This special class of humans are perhaps tasked at keeping the legacy, lifeline and bloodline operational. Even now in the modern era, the same Cydonia, Mars motif is incorporated into the major capitals of the world. The Martian Motif that is basically encrypted and hidden in plain sight speaks to the powers behind the curtain of those that really are the masters of the world.

© Composition & Some Graphics by

GoogleEarth.com

Imagery Date: 6/26/2017 16°29'03.79" S 68°07'18.69" W elev 12171 ft eye alt 31394 ft