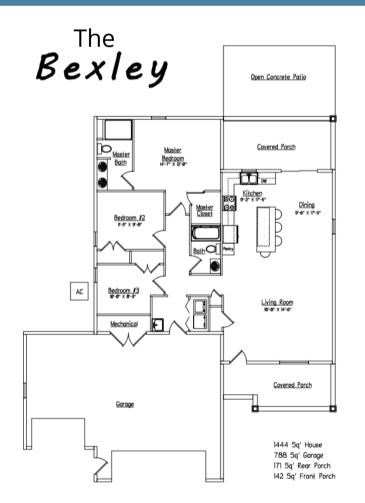

# FOR SALE -TBD

This 1444 square foot home features 3 bedrooms and 2 full baths. The large living room has an open feel that flows into the dining room. You will appreciate the upgrades in the kitchen such as granite counter tops, crown molding & soft close drawers. The Bexley has a private master suite with his and her vanity for plenty of space, and a walk in closet. Another must in Woodland Park Estates is our over sized garages, this 788 sq. ft. garage is perfect for storage and the extra space for a golf cart or your boat.

#### THE PROPERTY

Home Sq Ft : 1444 Bedrooms : 3 Full Baths: 2 Utility Room : Yes Large Garage Foundation: Slab

Bexley 1444

For More Information: Woodland Park Estates Office 610 West Lake Street Lakeview, OH 43331 937-842-9663