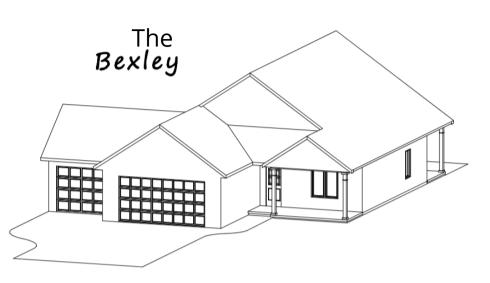

# FOR SALE -TBD

This 1444 square foot home features 3 bedrooms and 2 full baths. The large living room has an open feel that flows into the dining room. You will appreciate the upgrades in the kitchen such as granite counter tops, crown molding & soft close drawers. The Bexley has a private master suite with his and her vanity for plenty of space, and a walk in closet. Another must in Woodland Park Estates is our over sized garages, this 788 sq. ft. garage is perfect for storage and the extra space for a golf cart or your boat.

# THE BEXLEY woodland park estates