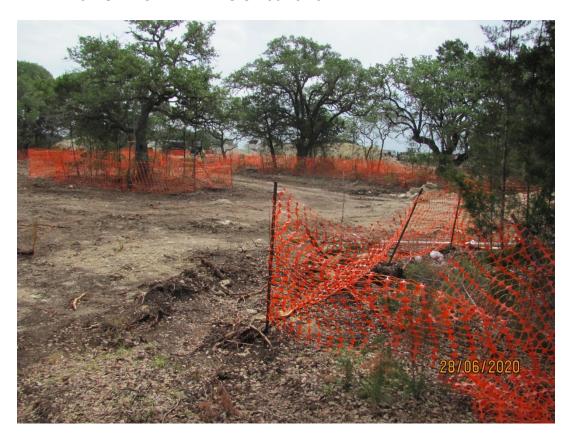

**EXHIBIT 1 – SITE PRE-CONSTRUCTION; CONSTRUCTION START 06.01.20** 

**EXHIBIT 2 - SITE CLEARED AS OF 06.23.20** 

**EXHIBIT 3 – SIRE CLEARED AS OF 06.23.20** 

**EXHIBIT 4 – TREE PROTECTION PER APPROVED TREE PRESERVATION PLAN** 