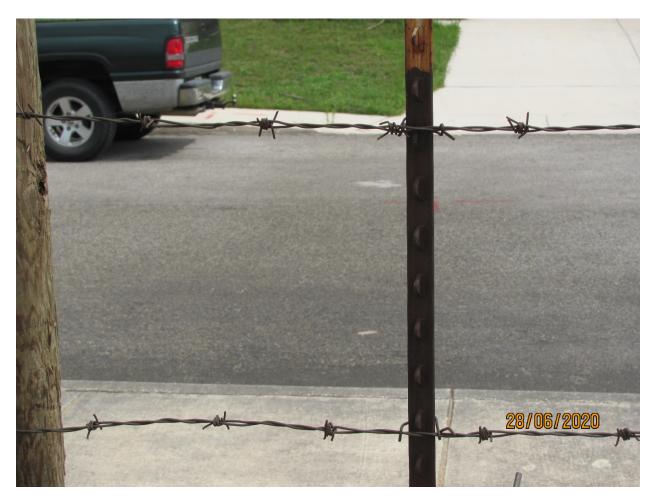

EXHIBIT 8 – STORM DRAIN  $\rightarrow$  WEST IN KLABUNDE EASEMENT

**EXHIBIT 9 – KLABUNDE WATER SERVICE LINES RELOCATED** 

EXHIBIT 10 – 5 STRAND BARB WIRE  $\rightarrow$  WEST PROPERTY LINE

EXHIBIT 11 – 5 STRAND BARB WIRE  $\rightarrow$  SOUTH PROPERTY LINE vs. FENCECRETE