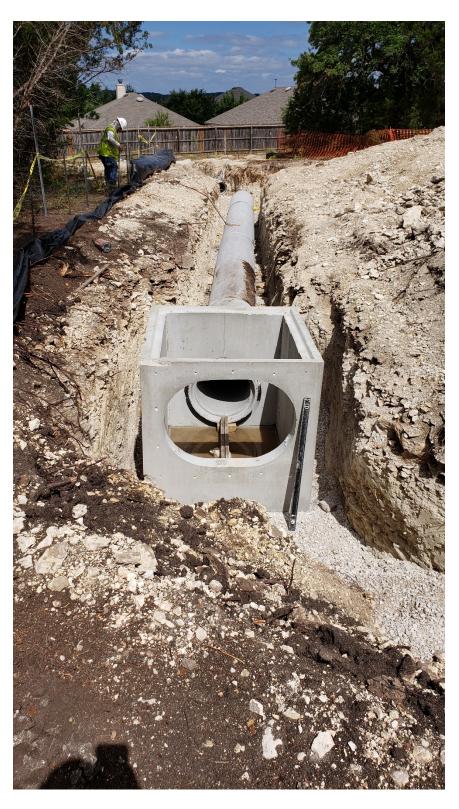

**EXHIBIT 17 – SITE EXCAVATION IN ROCK** 

EXHIBIT 18 – STORM DRAIN JUNCTION BOX ightarrow SW CORNER OF FACILITY

EXHIBIT 19 – STORM DRAIN JUNCTION BOX ightarrow SW CORNER OF FACILITY