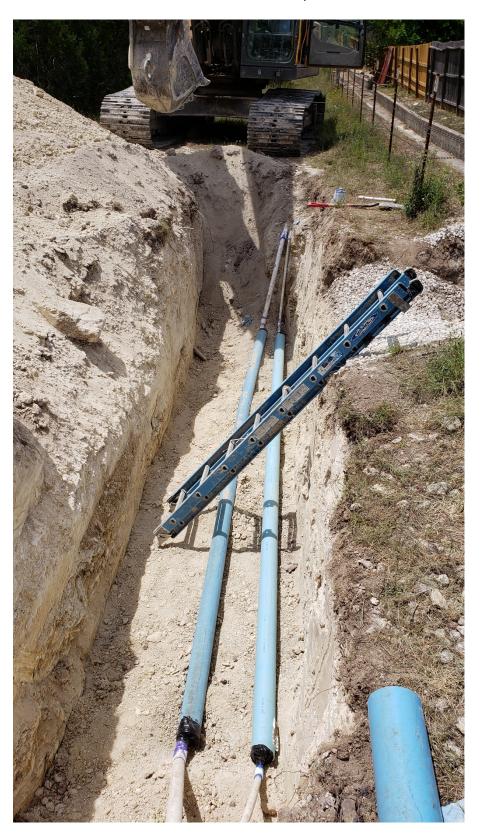

EXHIBIT 5 – SANITARY SEWER FROM FACILITY  $\rightarrow$  NORTH TO PRESIDIO HAVEN

**EXHIBIT 6 – PRESIDIO HAVEN SANITARY SEWER & WATER TIE INS** 

EXHIBIT 7 – STORM DRAIN  $\rightarrow$  WEST IN KLABUNDE EASEMENT

EXHIBIT 8 – STORM DRAIN  $\rightarrow$  WEST IN KLABUNDE EASEMENT

**EXHIBIT 9 – KLABUNDE WATER SERVICE LINES RELOCATED** 

EXHIBIT 10 – 5 STRAND BARB WIRE  $\rightarrow$  WEST PROPERTY LINE

EXHIBIT 11 – 5 STRAND BARB WIRE  $\rightarrow$  SOUTH PROPERTY LINE vs. FENCECRETE