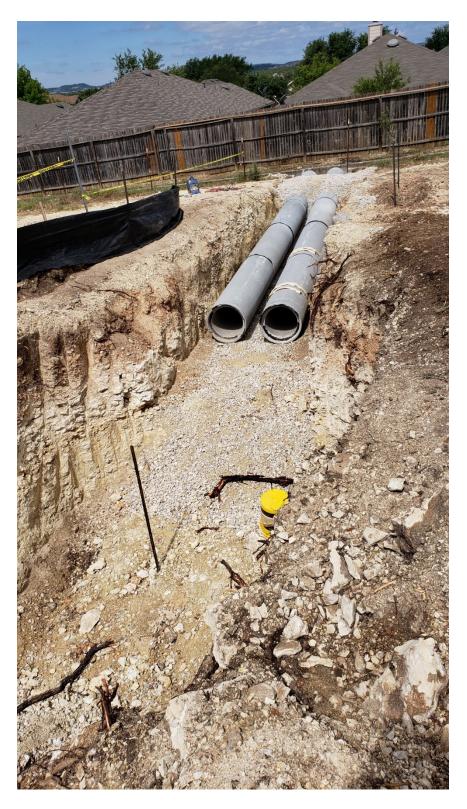

EXHIBIT 12 – STORM DRAIN  $\rightarrow$  FACILITY NORTH TO PRESIDIO HAVEN

**EXHIBIT 13 – SITE EXCAVATION IN ROCK** 

**EXHIBIT 14 – SITE EXCAVATION IN ROCK** 

**EXHIBIT 15 – SITE EXCAVATION IN ROCK** 

**EXHIBIT 16 – SITE EXCAVATION IN ROCK** 