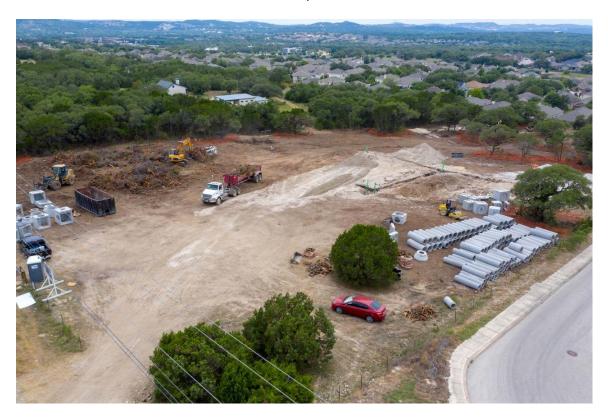

**EXHIBIT 1 – SITE PRE-CONSTRUCTION; CONSTRUCTION START 06.01.20** 

**EXHIBIT 2 - SITE CLEARED AS OF 06.23.20** 

**EXHIBIT 3 – SIRE CLEARED AS OF 06.23.20** 

**EXHIBIT 4 – TREE PROTECTION PER APPROVED TREE PRESERVATION PLAN** 