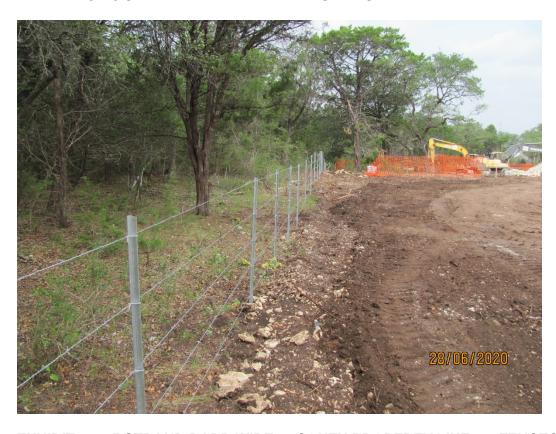

EXHIBIT 8 – STORM DRAIN  $\rightarrow$  WEST IN KLABUNDE EASEMENT

**EXHIBIT 9 – KLABUNDE WATER SERVICE LINES RELOCATED** 

EXHIBIT 10 – 5 STRAND BARB WIRE  $\rightarrow$  WEST PROPERTY LINE

EXHIBIT 11 – 5 STRAND BARB WIRE  $\rightarrow$  SOUTH PROPERTY LINE vs. FENCECRETE