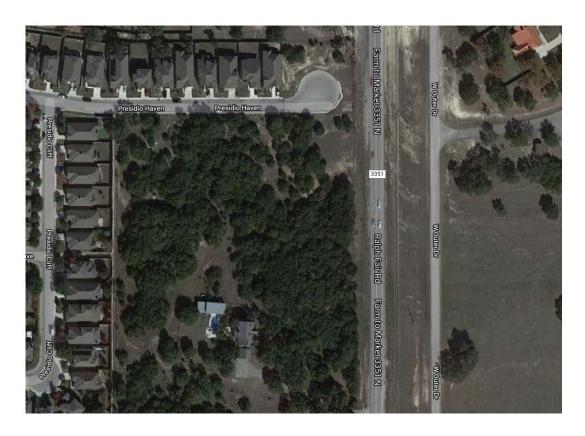

**EXHIBIT 1 – SITE PRE-CONSTRUCTION; CONSTRUCTION START 06.01.20** 

**EXHIBIT 2 - SITE CLEARED AS OF 06.23.20** 

**EXHIBIT 3 – SIRE CLEARED AS OF 06.23.20** 

**EXHIBIT 4 – TREE PROTECTION PER APPROVED TREE PRESERVATION PLAN** 