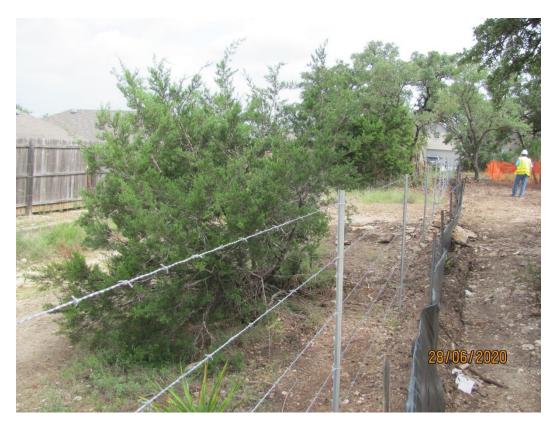

EXHIBIT 8 – STORM DRAIN  $\rightarrow$  WEST IN KLABUNDE EASEMENT

**EXHIBIT 9 – KLABUNDE WATER SERVICE LINES RELOCATED** 

EXHIBIT 10 – 5 STRAND BARB WIRE  $\rightarrow$  WEST PROPERTY LINE

EXHIBIT 11 – 5 STRAND BARB WIRE  $\rightarrow$  SOUTH PROPERTY LINE vs. FENCECRETE