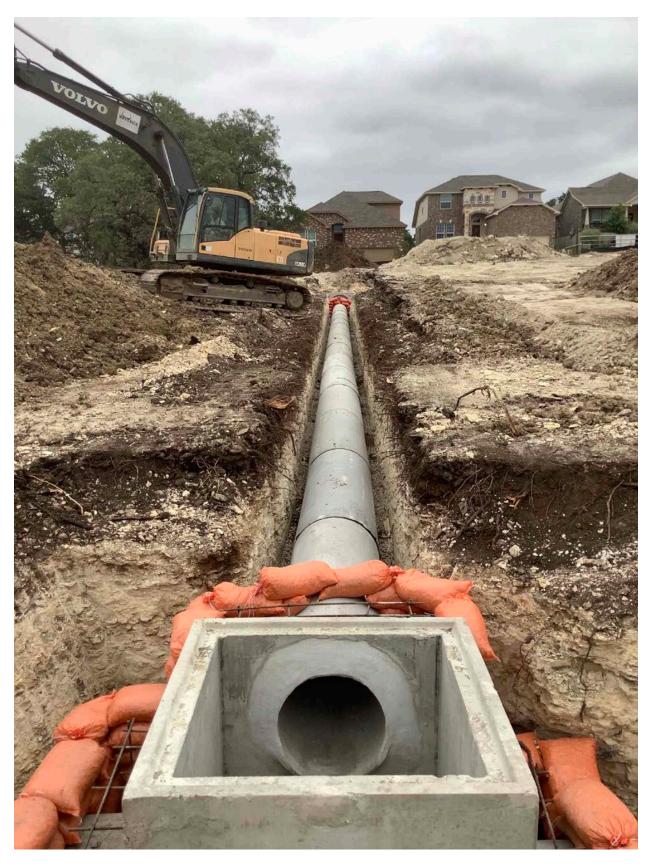

**EXHIBIT 17 – SITE EXCAVATION IN ROCK** 

EXHIBIT 18 – STORM DRAIN JUNCTION BOX ightarrow SW CORNER OF FACILITY

EXHIBIT 19 – STORM DRAIN JUNCTION BOX ightarrow SW CORNER OF FACILITY