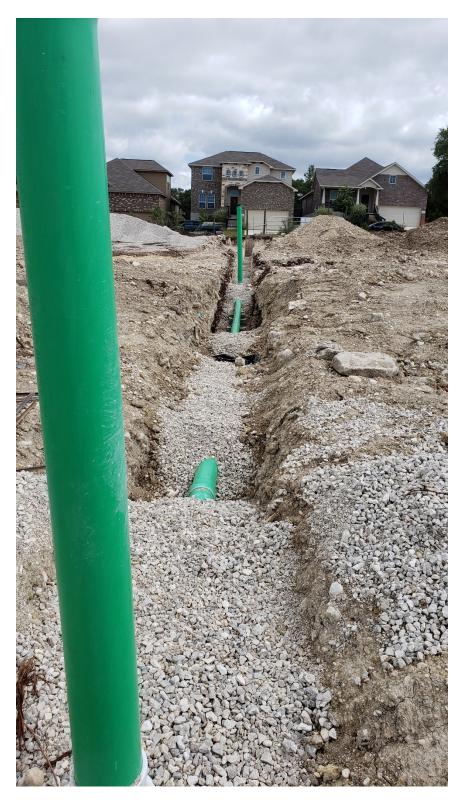

EXHIBIT 5 – SANITARY SEWER FROM FACILITY  $\rightarrow$  NORTH TO PRESIDIO HAVEN

**EXHIBIT 6 – PRESIDIO HAVEN SANITARY SEWER & WATER TIE INS** 

EXHIBIT 7 – STORM DRAIN  $\rightarrow$  WEST IN KLABUNDE EASEMENT

EXHIBIT 8 – STORM DRAIN  $\rightarrow$  WEST IN KLABUNDE EASEMENT

**EXHIBIT 9 – KLABUNDE WATER SERVICE LINES RELOCATED** 

EXHIBIT 10 – 5 STRAND BARB WIRE  $\rightarrow$  WEST PROPERTY LINE

EXHIBIT 11 – 5 STRAND BARB WIRE  $\rightarrow$  SOUTH PROPERTY LINE vs. FENCECRETE