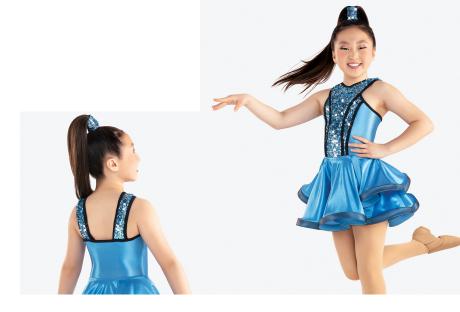

## **Monday 4:45**

### Tights:

Revolution Dark Tan (included with costume)

#### Shoes:

Black Tap Tan Jazz

**Hair:** Low Bun. No bangs. Flower Pinned near Right Ear.

**Black mascara** on the top lashes, **RED lipstick** and **pink blush**. This basic make up will allow the students face to be seen better on stage under the lights and not look "washed out". **Color eye shadow**: Blues.

#### **Extras:**

\*Students **cannot wear underwear**. Please wear the provided tights only. This prevents students from getting a "wedgie" and trying to adjust it on stage.

\*Bras must be **nude colored with clear or nude straps**.

\*No jewelry allowed with the exception of stud earrings.

\*No nail polish.

\*Use only black or blonde colored hair ties to match your hair color.

Skip a Beat RC22836