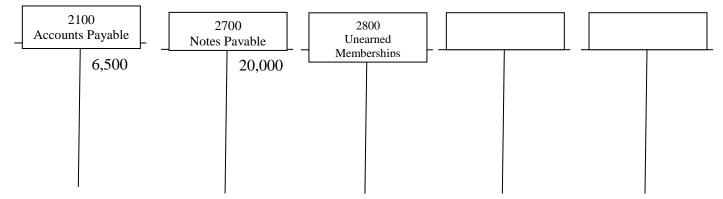

## (BTB) Beginning Trial Balance

Farm Haven is a 501(c)3 corporation which provides shelter and care to abused and abandoned farm animals. In addition to animal care, their other major program is the annual hootenanny which is the major fundraiser for the year. Farm Haven's trial balance as of the beginning of the year is presented below.

| Farm Haven              |                                     |         |         |  |  |  |
|-------------------------|-------------------------------------|---------|---------|--|--|--|
| Trial Balance January 1 |                                     |         |         |  |  |  |
|                         |                                     |         |         |  |  |  |
| G/L Account             |                                     |         |         |  |  |  |
| Number                  |                                     | DR      | CR      |  |  |  |
| 1000                    | Cash                                | 2,000   |         |  |  |  |
| 1100                    | Marketable Securities               | 30,000  |         |  |  |  |
| 1200                    | Donations Receivable                | 23,000  |         |  |  |  |
| 1300                    | Supplies                            | 8,500   |         |  |  |  |
| 1600                    | Equipment                           | 24,300  |         |  |  |  |
| 1700                    | Buildings and Land                  | 63,200  |         |  |  |  |
| 1750                    | Accumulated Depreciation            |         | 13,700  |  |  |  |
| 2100                    | Accounts Payable                    |         | 6,500   |  |  |  |
| 2700                    | Notes Payable                       |         | 20,000  |  |  |  |
| 3000                    | Net Assets - Permanently Restricted |         | 16,000  |  |  |  |
| 3100                    | Net Assets - Temporarily Restricted |         | 34,000  |  |  |  |
| 3200                    | Net Assets - Unrestricted           |         | 60,800  |  |  |  |
|                         | Total Debits/Credits                | 151,000 | 151,000 |  |  |  |