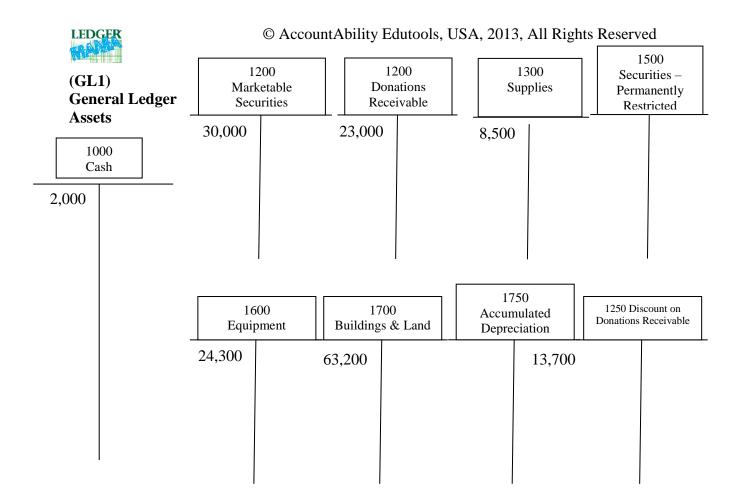

## (BTB) Beginning Trial Balance

Farm Haven is a 501(c)3 corporation which provides shelter and care to abused and abandoned farm animals. In addition to animal care, their other major program is the annual hootenanny which is the major fundraiser for the year. Farm Haven's trial balance as of the beginning of the year is presented below.

| Farm Haven              |                                     |         |         |  |  |  |
|-------------------------|-------------------------------------|---------|---------|--|--|--|
| Trial Balance January 1 |                                     |         |         |  |  |  |
|                         |                                     |         |         |  |  |  |
| G/L Account             |                                     |         |         |  |  |  |
| Number                  |                                     | DR      | CR      |  |  |  |
| 1000                    | Cash                                | 2,000   |         |  |  |  |
| 1100                    | Marketable Securities               | 30,000  |         |  |  |  |
| 1200                    | Donations Receivable                | 23,000  |         |  |  |  |
| 1300                    | Supplies                            | 8,500   |         |  |  |  |
| 1600                    | Equipment                           | 24,300  |         |  |  |  |
| 1700                    | Buildings and Land                  | 63,200  |         |  |  |  |
| 1750                    | Accumulated Depreciation            |         | 13,700  |  |  |  |
| 2100                    | Accounts Payable                    |         | 6,500   |  |  |  |
| 2700                    | Notes Payable                       |         | 20,000  |  |  |  |
| 3000                    | Net Assets - Permanently Restricted |         | 16,000  |  |  |  |
| 3100                    | Net Assets - Temporarily Restricted |         | 34,000  |  |  |  |
| 3200                    | Net Assets - Unrestricted           |         | 60,800  |  |  |  |
|                         | Total Debits/Credits                | 151,000 | 151,000 |  |  |  |