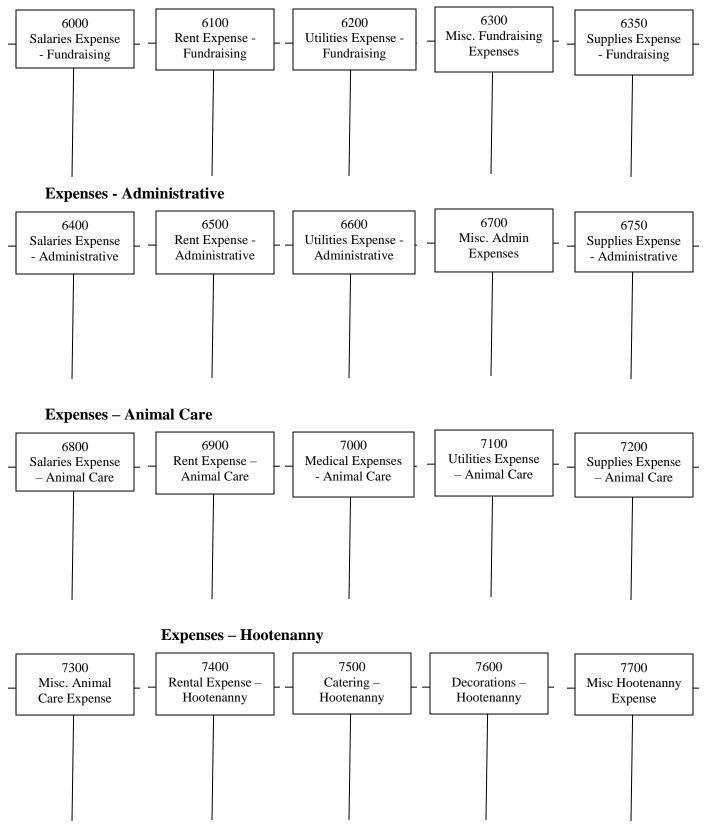

## (BTB) Beginning Trial Balance

Farm Haven is a 501(c)3 corporation which provides shelter and care to abused and abandoned farm animals. In addition to animal care, their other major program is the annual hootenanny which is the major fundraiser for the year. Farm Haven's trial balance as of the beginning of the year is presented below.