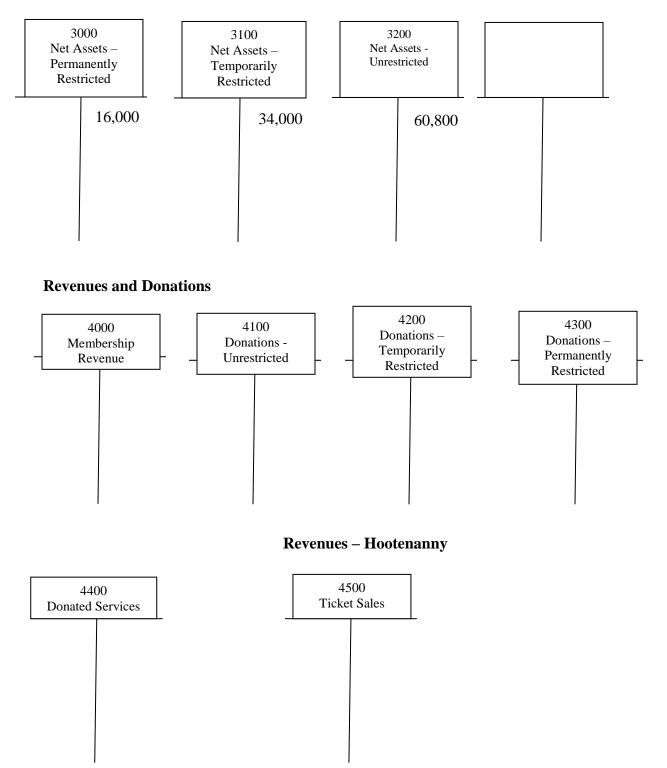

## (BTB) Beginning Trial Balance

Farm Haven is a 501(c)3 corporation which provides shelter and care to abused and abandoned farm animals. In addition to animal care, their other major program is the annual hootenanny which is the major fundraiser for the year. Farm Haven's trial balance as of the beginning of the year is presented below.

| Farm Haven              |                                     |         |         |  |  |  |
|-------------------------|-------------------------------------|---------|---------|--|--|--|
| Trial Balance January 1 |                                     |         |         |  |  |  |
|                         |                                     |         |         |  |  |  |
| G/L Account             |                                     |         |         |  |  |  |
| Number                  |                                     | DR      | CR      |  |  |  |
| 1000                    | Cash                                | 2,000   |         |  |  |  |
| 1100                    | Marketable Securities               | 30,000  |         |  |  |  |
| 1200                    | Donations Receivable                | 23,000  |         |  |  |  |
| 1300                    | Supplies                            | 8,500   |         |  |  |  |
| 1600                    | Equipment                           | 24,300  |         |  |  |  |
| 1700                    | Buildings and Land                  | 63,200  |         |  |  |  |
| 1750                    | Accumulated Depreciation            |         | 13,700  |  |  |  |
| 2100                    | Accounts Payable                    |         | 6,500   |  |  |  |
| 2700                    | Notes Payable                       |         | 20,000  |  |  |  |
| 3000                    | Net Assets - Permanently Restricted |         | 16,000  |  |  |  |
| 3100                    | Net Assets - Temporarily Restricted |         | 34,000  |  |  |  |
| 3200                    | Net Assets - Unrestricted           |         | 60,800  |  |  |  |
|                         | Total Debits/Credits                | 151,000 | 151,000 |  |  |  |