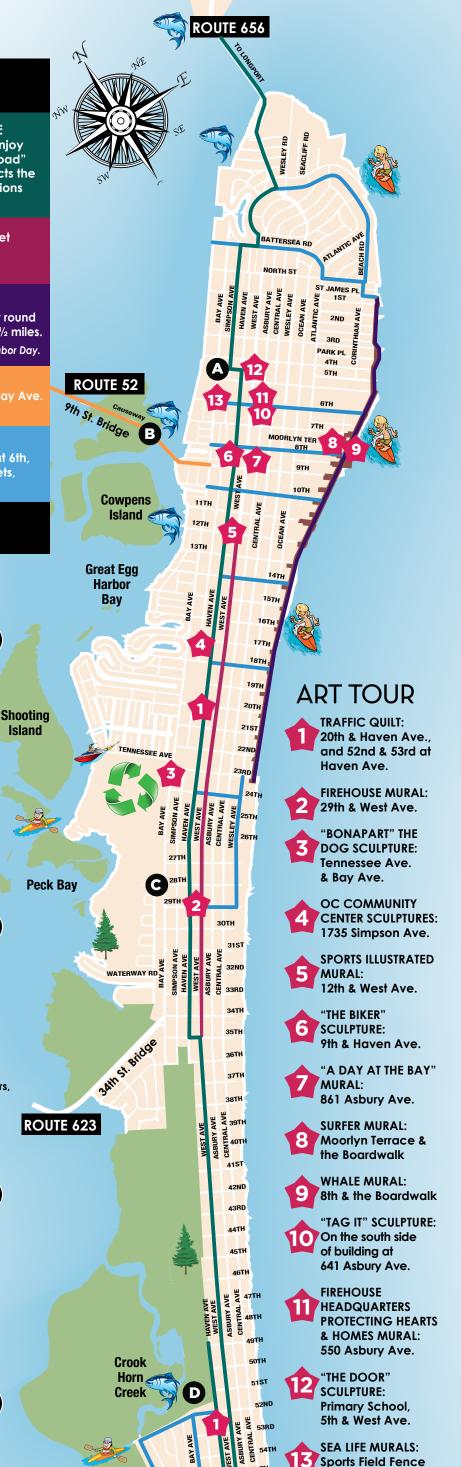

le amount of parking, access to the bike and pedestrian walkway, restrooms, fishing piers, view of bird habitat and a scenic wrap-around deck on both levels.



**HOWARD STAINTON WILDLIFE REFUGE:** Observation Platform, 28th and Bay Ave. Ride your bike to this 16-acre preserve and platform to observe a variety of waterfowl and marshland birds at rest, nest and play.



51ST STREET ACCESS TO CROOK HORN CREEK: Hike, bike, fish, crab, reflect and enjoy some of Ocean City's most magnificent sunsets.



**CORSON'S INLET STATE PARK:** Beach Access: 59th and Central Avenue. Bay Access and Boat Ramp: 1/2 mile south of 56th St. on Bay Ave.

Bike over to see 341 acres of Ocean City's southern tip. Observe ospreys, hawks, monarch butterflies and other species that pass through this area every year.



#### **WELCOME CENTERS**

- 9th Street Bridge
- 12th and Boardwalk
- 34th and Simpson
- 46th and West

#### **BASEBALL FIELDS**

- 5th St. & Haven Ave.
- 35th St. & Simpson Ave.

### **BASKETBALL COURTS**

- North Street & Haven Ave.
- 6th St. & Boardwalk
- 8th St. & Haven Ave.
- 15th St. & Bay Ave.
- 52nd St. & Haven Ave.

#### **FISHING AREAS**

- Route 52, 9th Street Causeway Fishing Piers
- Longport Fishing Pier, Route 656
- 5th St. & Boardwalk, Fishing Jetty
- 12th St. and the Bay
- Unguarded Beaches, 19th St.–59th St.
- Crook Horn Creek, 51st St. & the Bay
- Corson's Inlet State Park, 59th St. & Bay Ave.

#### **GOLF COURSE**

2601 Bay Avenue



### **OTHER POINTS OF INTEREST**

- Civic Center and Recreational Areas, 550 Boardwalk: Track, Football, and Basketball
- OC Community Cen