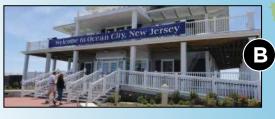

**HOWARD STAINTON WILDLIFE REFUGE:** Observation Platform, 28th and Bay Ave. Ride your bike to this 16-acre preserve and platform to observe a variety of waterfowl and marshland birds at rest, nest and play.