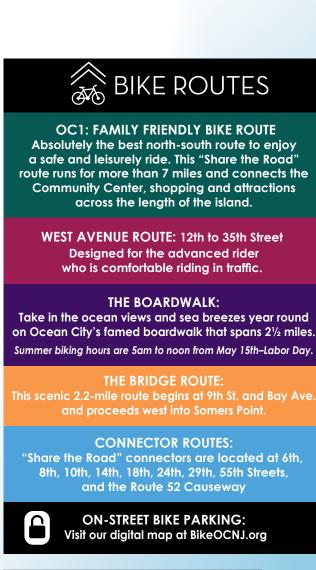

# "Share the Road" connectors are located at 6th, 8th, 10th, 14th, 18th, 24th, 29th, 55th Streets,

**BAYSIDE CENTER: 520 Bay Avenue** This bayfront facility is dedicated to our environment and culture. Originally owned by the Diesel family, the grounds now host environmental programs during the summer. Enjoy great views, environmental displays, a lifeguard museum, ship models, and a to-scale collection of historical Ocean City buildings. The docks allow bay access for fishing, crabbing, picnics, paddleboarding and kayaking as well as slips from which to launch or dock on a short-term basis.