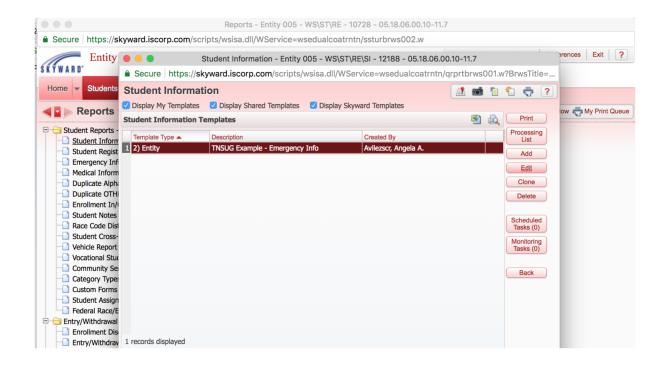

#### **Report Templates**

#### 00201 / 002 Prd:2 2nd Reading-Language Arts - Jessica Guardiolascr Report: Class Roster

| Report Template Name                                              |                                                                                                                                                                                                                                                    |
|-------------------------------------------------------------------|----------------------------------------------------------------------------------------------------------------------------------------------------------------------------------------------------------------------------------------------------|
| Student Name, Guardian Email                                      |                                                                                                                                                                                                                                                    |
| Student Name, Phone Numbers                                       |                                                                                                                                                                                                                                                    |
| Logins and Passwords                                              |                                                                                                                                                                                                                                                    |
| Key Pad #s                                                        |                                                                                                                                                                                                                                                    |
| Student Pictures                                                  |                                                                                                                                                                                                                                                    |
| Student Name & Student Info                                       |                                                                                                                                                                                                                                                    |
| Student Name; Grad Year; Grade; Birth date; Gender; Guardian Info | <b>Report Ten</b>                                                                                                                                                                                                                                  |
| Student Name; ID; Phone; Advisor                                  | Report ron                                                                                                                                                                                                                                         |
|                                                                   | Student Name, Guardian Email         Student Name, Phone Numbers         Logins and Passwords         Key Pad #s         Student Pictures         Student Name & Student Info         Student Name;Grad Year;Grade;Birth date;Gender;Guardian Info |