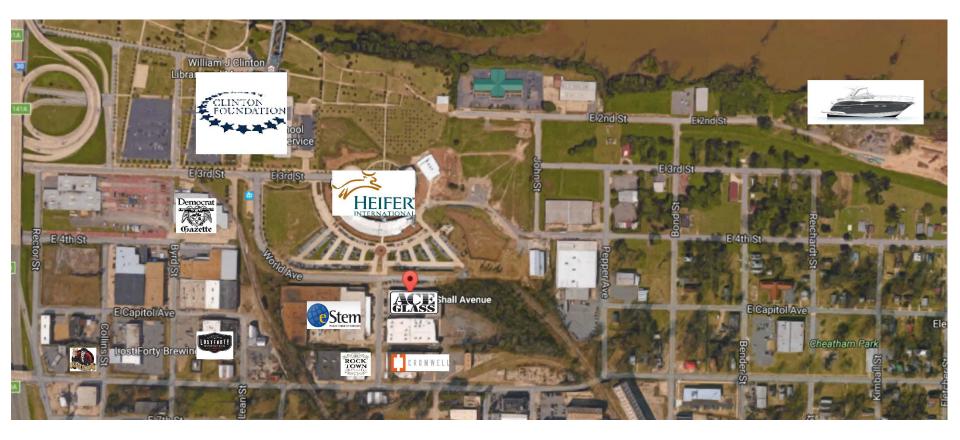

# LITTLE ROCK'S EAST VILLAGE

- One of Little Rock's most sought-after districts.
- Future location of E-STEM Public Charter
  Schools and Cromwell Architects Engineers.
- Located across from Heifer International's World Headquarters and walking distance to the Clinton Presidential Library.