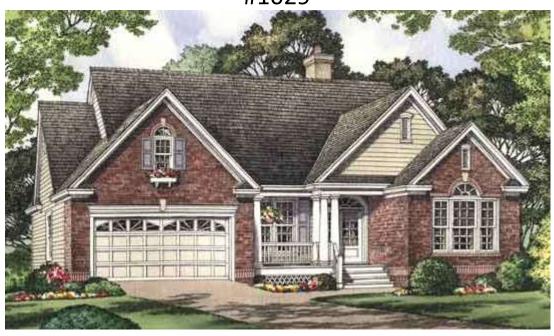

## "The Greensboro"

#1029

1,628 Sq. Ft. \*\* Total living: 300 Sq. Ft. Bonus room:

Bedrooms: 3 Baths:

56' 6" x 50' 10" House Dimensions: 19' 6" x 15' 0" Great Room: 14' 8" x 13' 0" Master Bedroom:

Number of Stories: