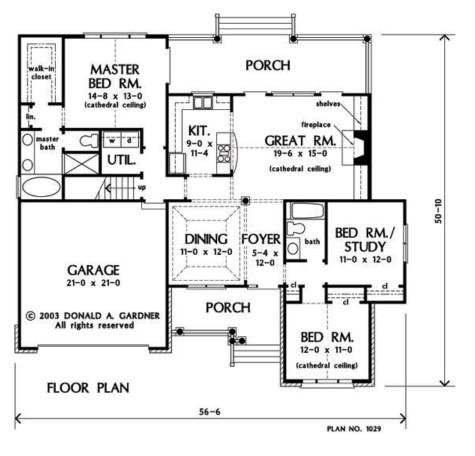

## "The Greensboro"

#1029

1,628 Sq. Ft. \*\* Total living: 300 Sq. Ft. Bonus room:

Bedrooms: 3 Baths:

56' 6" x 50' 10" House Dimensions: 19' 6" x 15' 0" Great Room: 14' 8" x 13' 0" Master Bedroom:

Number of Stories:

## Finished Square Footage 1st Floor: 1,628 Sq. Ft.

**Unfinished Square Footage** Bonus Room: 300 Sq. Ft. Garage/Storage:474 Sq. Ft. 369 Sq. Ft. Porch:

## **Room Information**

12' 0" x 11' 0" x 15' 8" Cathedral Bedroom #3:

Bedroom / 11' 0" x 12' 0" x 9' Study: 13' 8" x 21' 0" x 9' 11' 0" x 12' 0" x 11' Tray Bonus Room: Dining Room:

5' 4" x 12' 0" x 9' Fover: Garage:

21' 0" x 21' 0" x 19' 6" x 15' 0" x 14' 9" Cathedral Great Room:

9' 0" x 11' 4" x 9' Kitchen:

Master 14' 8" x 13' 0" x 17' Cathedral Bedroom:

5' 8" x 6' 4" x 9' Utility Room:

LOTS: 7, 8, 9