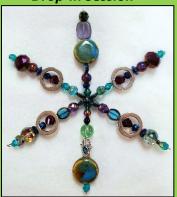

# **BEADED SNOWFLAKES**

**Drop-In Session\*** 

Saturday, December 11 From 12 pm to 7:00 pm

Back by popular demand: sparkling, colorful, unique, beaded snowflakes!

These can hang on a tree or in your window. They make great gifts! Make 1, 2 ... or 8!

Thousands of beads to select from. \$10/each creation

No registration required. Come anytime. Plan for 1-2 hours