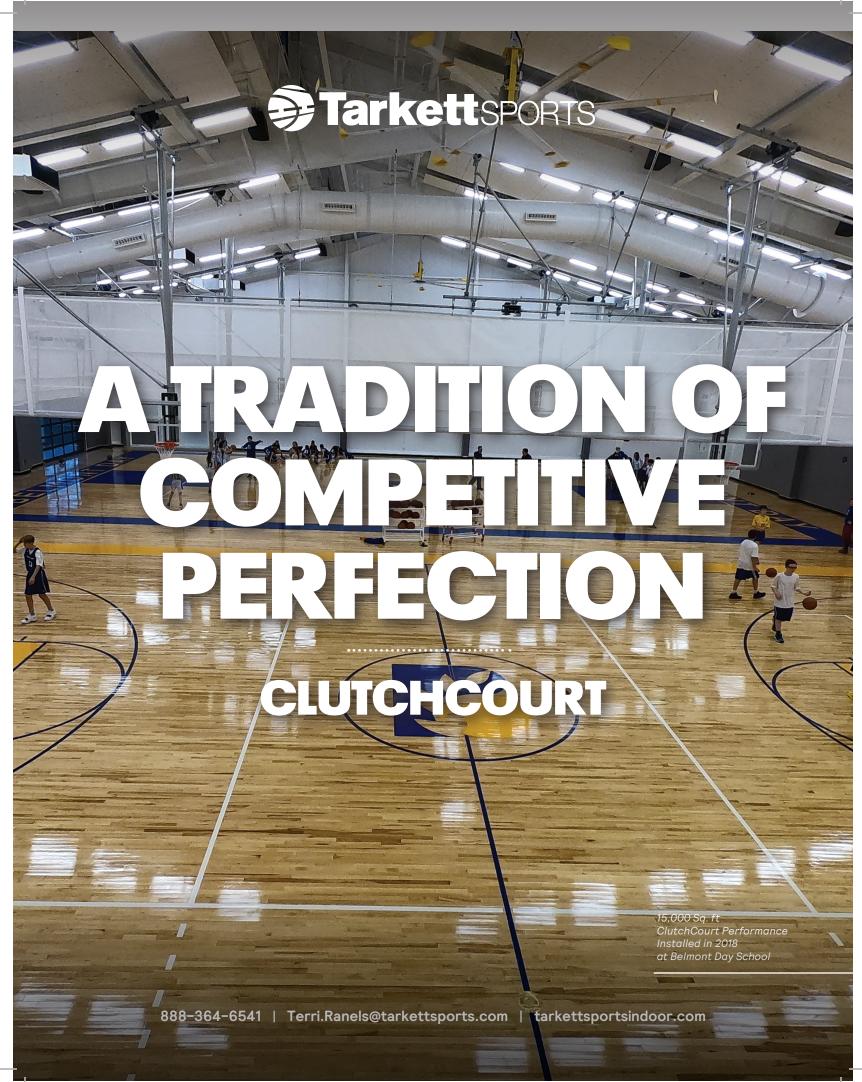

## EMBRACE THE TRADITIONS OF THE GAME.

Every game has traditions that span generations of players. Basketball at the highest levels of competition will always be played on maple hardwood courts with personalities as unique as the teams that play on them. ClutchCourt embodies the history of the game, while at the same time embracing Tarkett Sports' innovative design approach developed over 130 years of flooring manufacturing.

ClutchCourt is MFMA northern hard maple installed in a variety of systems to meet the needs of any level of competition. The Trainer Series provides the beauty of a maple surface without overwhelming your budget. The Performance Series takes the game up a notch, with higher shock absorption, more consistent game play, and the patented Flexlock Panel system. When the game is on the line, coaches always turn to a clutch player. When your court needs to be the best, choose ClutchCourt.