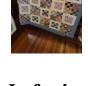

#### LUTHERDALE QUILT **AUCTION**

This year's quilt auction was held on August 12. The 3 quilts made by Linda Hanson and donated by Burke Lutheran raised \$675 for Lutherdale. These are two of the quilts.