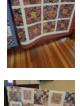

#### LUTHERDALE QUILT **AUCTION**

This year's quilt auction was held on August 12. The 3 quilts made by Linda Hanson and donated by Burke Lutheran raised \$675 for Lutherdale. These are two of the quilts.