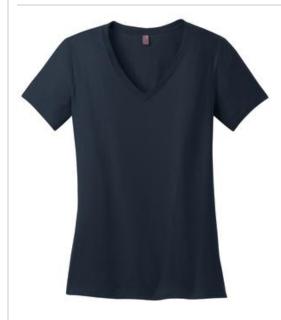

## Ladies Perfect Weight® V-Neck Tee. DM1170L

A tee made to go with nearly everything in your closet? Perfect.

• 4.3-ounce, 100% ring spun combed cotton, 32 singles

front

back