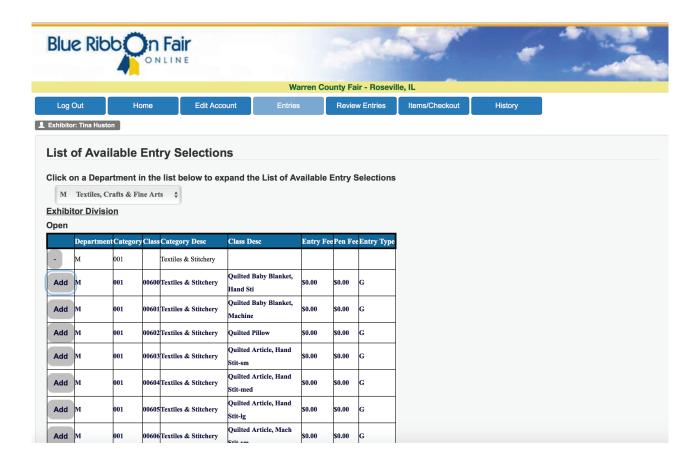

## Click on the Add button to add to your entries

For Livestock entries this screen will pop up. You can review your entry then click on the GREEN Save Entry button.

Click on the Review Entries Tab to review. You can remove any unwanted entries here.