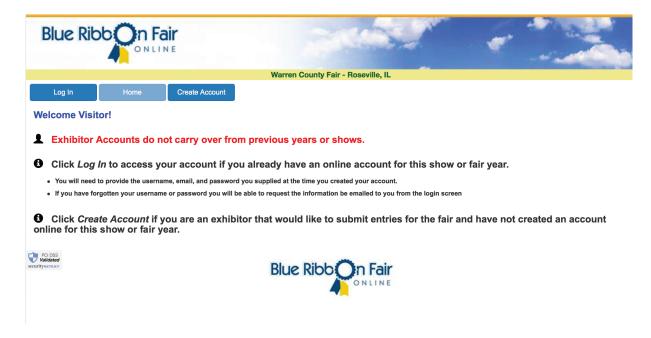

#### The Warren County Agricultural Fair On-Line Entry Link

https://www.blueribbonfair.com/BRFairProd/BlueRibbonStart.acpx?ID=2112

A NEW On-Line LINK will be posted on FaceBook and on the Website once the site is live and ready for entries. We HIGHLY encourage On-Line entries over handwritten mailed in entries. It takes less time for everyone and less likely for mistakes to be made.

#### **CREATE AN ACCOUNT**

#### OR LOG IN IF YOU ALREADY HAVE AN ACCOUNT