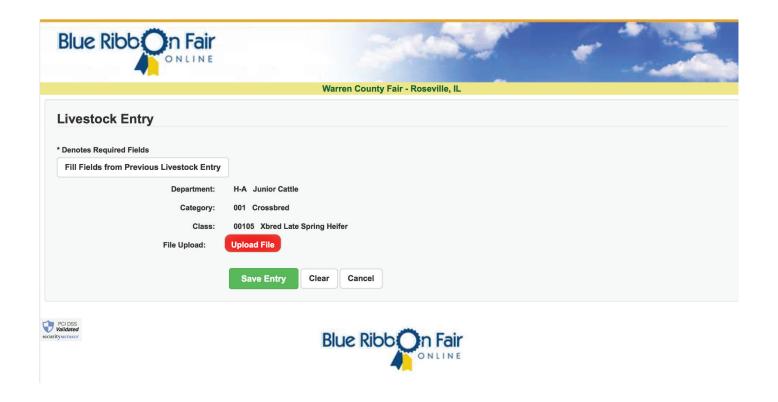

## Click on the Add button to add to your entries

For Livestock entries this screen will pop up. You can review your entry then click on the GREEN Save Entry button.

Click on the Review Entries Tab to review. You can remove any unwanted entries here.