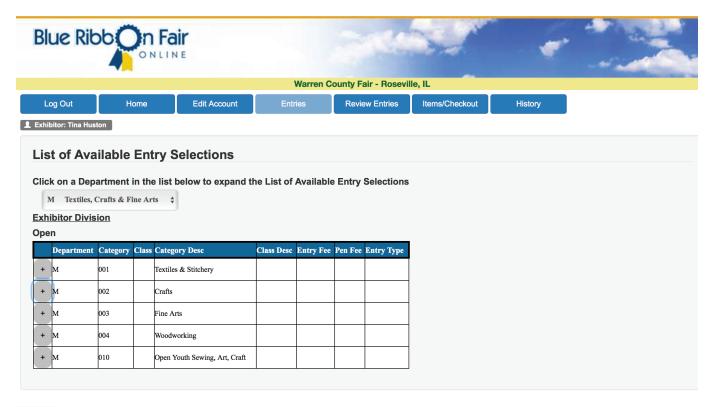

# Click on the tab to select the Department you want to enter and click on the + button to expand the department choices