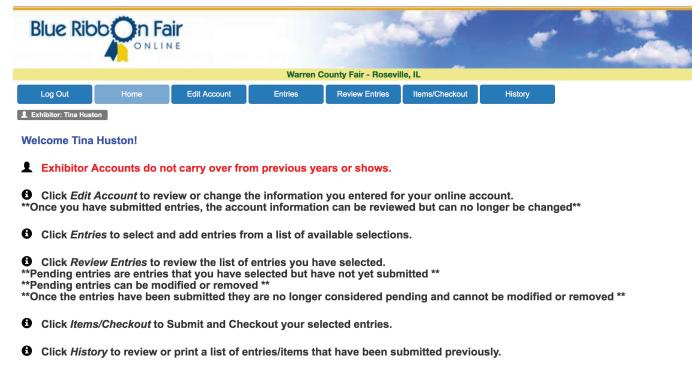

### Click on the Entries tab to start entering your entries

# Click on the tab to select the Department you want to enter and click on the + button to expand the department choices

## Click on the Add button to add to your entries

For Livestock entries this screen will pop up. You can review your entry then click on the GREEN Save Entry button.

Click on the Review Entries Tab to review. You can remove any unwanted entries here.

When you are finished adding entries, click on the Item/Checkout Tab.

If you have pen fees owed please mail in a check to the fair at: Warren County Agricultural Fair PO Box 136 Roseville, IL 61473

or you can pay with PayPal warrencofair1928@gmail.com using the freinds & family payment (NOT goods & services)