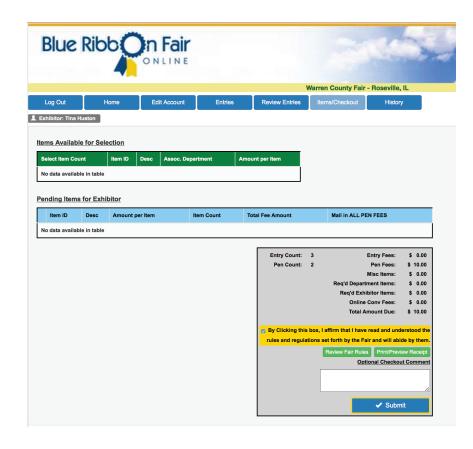

When you are finished adding entries, click on the Item/Checkout Tab.

If you have pen fees owed please mail in a check to the fair at: Warren County Agricultural Fair PO Box 136 Roseville, IL 61473

or you can pay with PayPal warrencofair1928@gmail.com using the freinds & family payment (NOT goods & services)

# MAKE SURE YOU check the box in the YELLOW BOXED AREA THEN CLICK the SUBMIT BUTTON

You will receive an email confirming your entries. If you do not receive an email, your entries were not submitted correctly. Go back and make sure to click the SUBMIT BUTTON