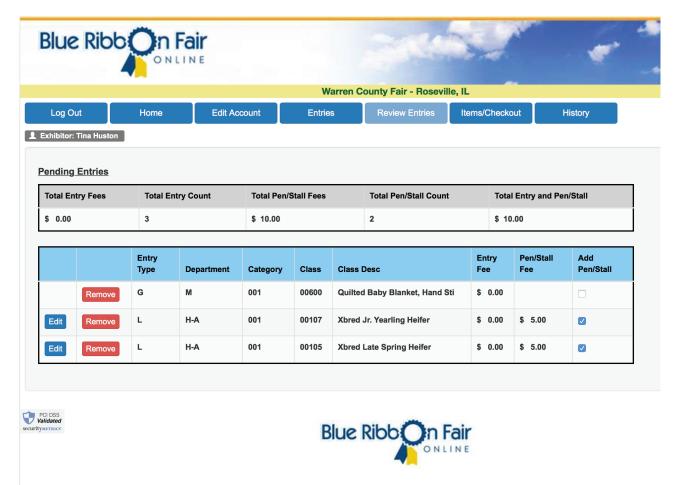

## Click on the Add button to add to your entries

For Livestock entries this screen will pop up. You can review your entry then click on the GREEN Save Entry button.

Click on the Review Entries Tab to review. You can remove any unwanted entries here.

When you are finished adding entries, click on the Item/Checkout Tab.

If you have pen fees owed please mail in a check to the fair at: Warren County Agricultural Fair PO Box 136 Roseville, IL 61473

or you can pay with PayPal warrencofair1928@gmail.com using the freinds & family payment (NOT goods & services)