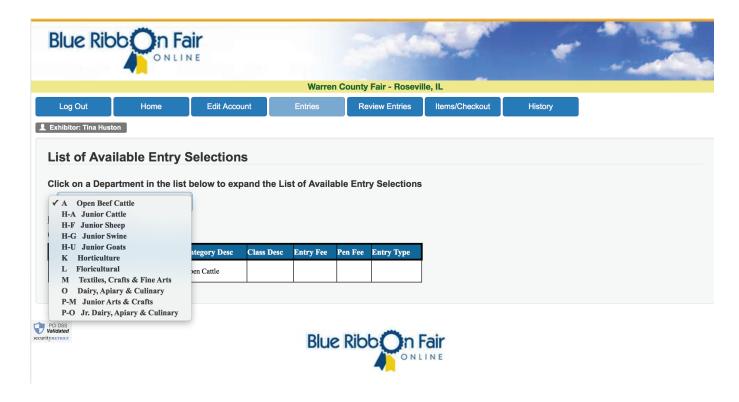

# Click on the tab to select the Department you want to enter and click on the + button to expand the department choices