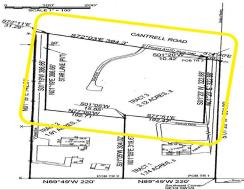

## DEVELOPMENT LAND FOR SALE

**SALES PRICE:** \$12.00/SF

3.12 Acres Available

BUILD TO SUIT across street from new Bank OZK headquarters

## 18021 Cantrell Rd. • Little Rock, Arkansas

Property Summary: - 460' of Cantrell/ Hwy 10 Frontage - Bound by Hwy 10 Overlay District - Labeled as "Transition" on City Master Plan - Commercial Potential - New stoplight installation at the driveway of Bank OZK and Highway 10 intersection FOR MORE INFORMATION, CONTACT: