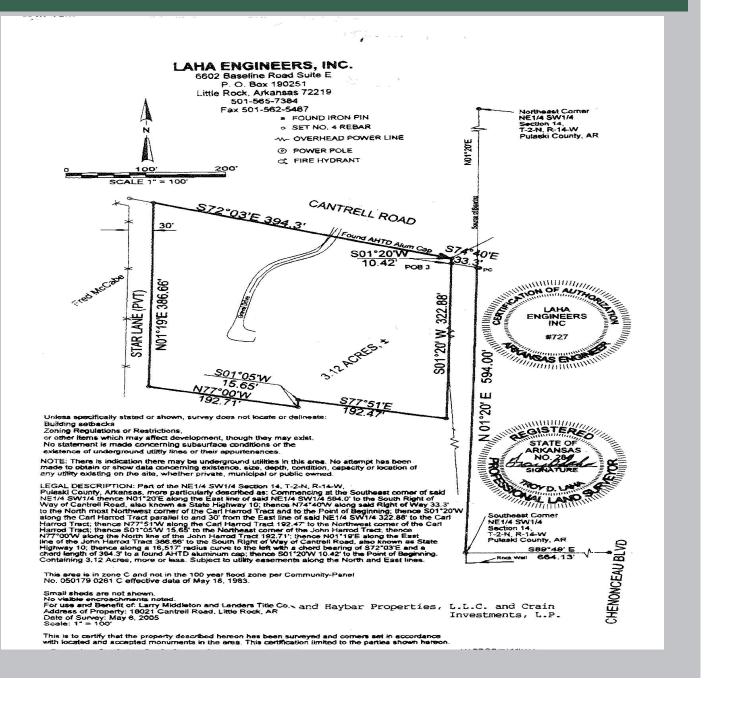

## DEVELOPMENT LAND FOR SALE

**SALES PRICE:** \$12.00/SF

3.12 Acres Available

BUILD TO SUIT across street from new Bank OZK headquarters

## 18021 Cantrell Rd. • Little Rock, Arkansas

Property Summary: - 460' of Cantrell/ Hwy 10 Frontage - Bound by Hwy 10 Overlay District - Labeled as "Transition" on City Master Plan - Commercial Potential - New stoplight installation at the driveway of Bank OZK and Highway 10 intersection FOR MORE INFORMATION, CONTACT: