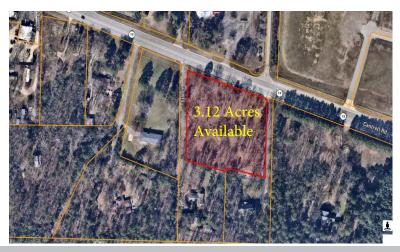

## DEVELOPMENT LAND FOR SALE

**SALES PRICE:** \$12.00/SF

3.12 Acres Available

BUILD TO SUIT across street from new Bank OZK headquarters

## 18021 Cantrell Rd. • Little Rock, Arkansas

Property Summary: - 460' of Cantrell/ Hwy 10 Frontage - Bound by Hwy 10 Overlay District - Labeled as "Transition" on City Master Plan - Commercial Potential - New stoplight installation at the driveway of Bank OZK and Highway 10 intersection FOR MORE INFORMATION, CONTACT: