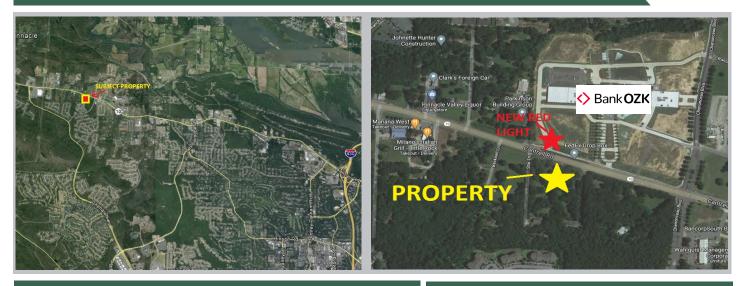

## DEVELOPMENT LAND FOR SALE

**SALES PRICE:** \$12.00/SF

3.12 Acres Available

BUILD TO SUIT across street from new Bank OZK headquarters

## 18021 Cantrell Rd. • Little Rock, Arkansas

Property Summary: - 460' of Cantrell/ Hwy 10 Frontage - Bound by Hwy 10 Overlay District - Labeled as "Transition" on City Master Plan - Commercial Potential - New stoplight installation at the driveway of Bank OZK and Highway 10 intersection FOR MORE INFORMATION, CONTACT: