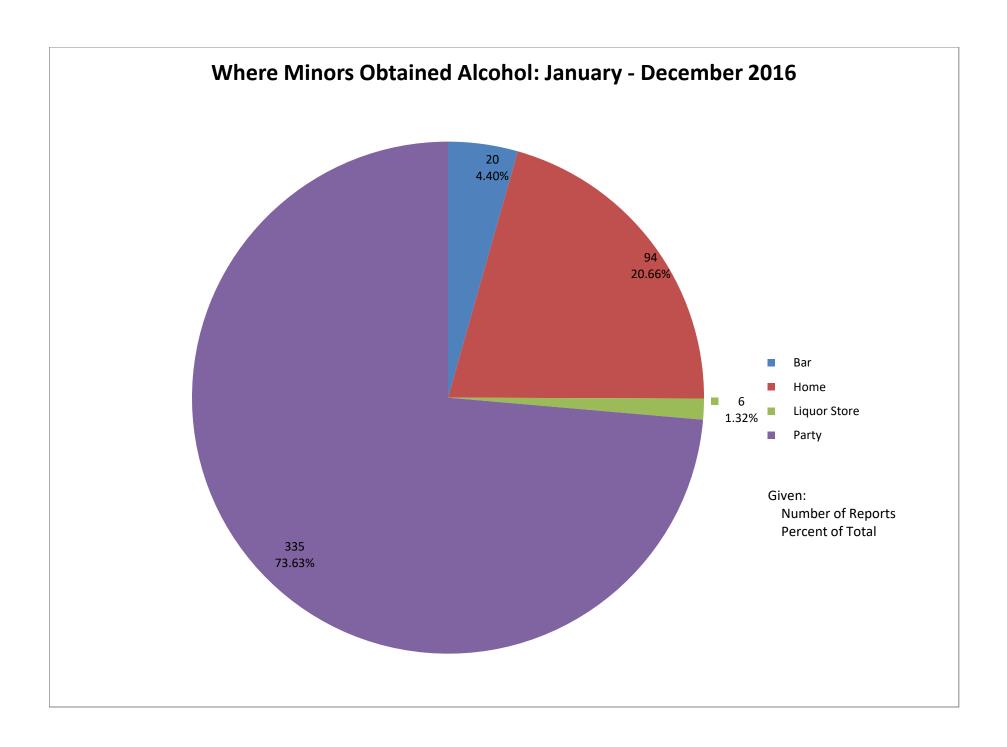

An assortment of charts and graphs of aggregated data collected in the twenty-one communities are included in this report. Highlighted below are some significant, useful statistics:

- ➤ 1,121 underage youth were arrested or cited for involvement with alcohol
- > 104 adults over the age of 21 (male and female) were arrested during alcohol-involved incidents where underage drinkers were arrested
- 25 of the juveniles were arrested and taken into custody 347 were cited and released
- ➤ Males age 18-20 accounted for the most arrests/citations 524 (41%)
- Females age 18-20 were second in arrests and citations 241 (19%)
- ➤ Males age 15-17 were third in arrests/citations 205 (16%)
- Females age 15-17 were fourth in arrests/citations 110 (10%)
- 6 males age 14 and under were cited or arrested
- 24 females age 14 and under were cited or arrested
- > Average BAC: PBT 0.09 Intoximeter 0.113
- ➤ Law enforcement arrests involving youth and alcohol occurred more often between 10PM and 2AM 623 of the total 1,248 (50%)
- ➤ 266 of the 1,248 total arrests occurred between 10PM and Midnight, 357 occurred between Midnight and 2AM, and 192 occurred between 2AM and 4AM
- ➤ Minor in Possession was the most frequent charge 1,021 of the total 1,121 underage
- There were numerous incidences of accompanying charges for Interference, possession of controlled substance, traffic offense, assault, curfew violations, Disorderly Conduct,
- 58 underage youth were arrested for DUI
- Private Residences were most often involved 38%
- > 95% of the time minors reported they obtained alcohol from a Party (74%) or Home (21%)