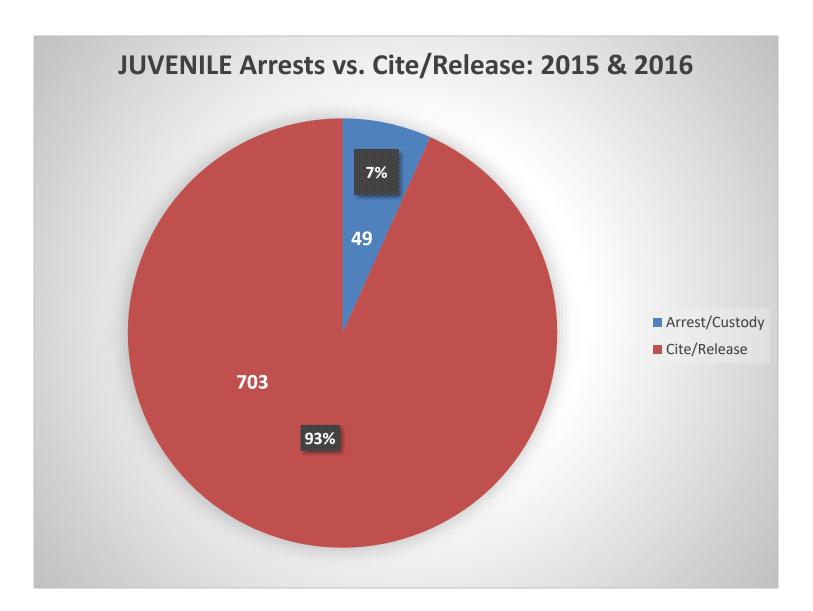

er of arrests during the last four years (792 in 2013 to 524 in 2016)
- ➤ Arrests for Minor in Possession account for the largest number of reported arrests 91% in 2016
- The number of arrests for Minor in Possession decreased by 378 during the last four years (from 1399 in 2013 compared to 1021 in 2016)
- > Juveniles who are taken into custody account for a relatively small number of arrests compared to the number of juveniles who are cited and released by law enforcement (less than 7% in 2015 and 2016)
- ➤ 10pm to 2am continues to be the time of day when the largest number of youth are arrested for alcohol involvement with a significant number being arrested from 2am to 4am
- ➤ Youth continue to obtain alcohol from a party or home more often than any other source (66% party, 19% home).











## Arrests Involving Youth & Alcohol: 2013 - 2016



# Number Arrested by Time of Day: 2013-2016



## Where Minors Obtained Alcohol: 2013-2016



### **ACKNOWLEDGEMENTS**

This initiative was a collaborative effort on the part of the administrators, enforcement team leaders and records personnel from all eighteen law enforcement agencies that participated. The Initiative was successful due to the unwavering support of the administrators. The day-to-day supervision of enforcement activities by the team leaders, the daily collection and monthly tabulation/submittal of arrest data was an ambitious undertaking and their efforts should be acknowledged as well. The collective efforts of all assigned department staff were essential to the overall success of this Initiative.

CASPER LAR