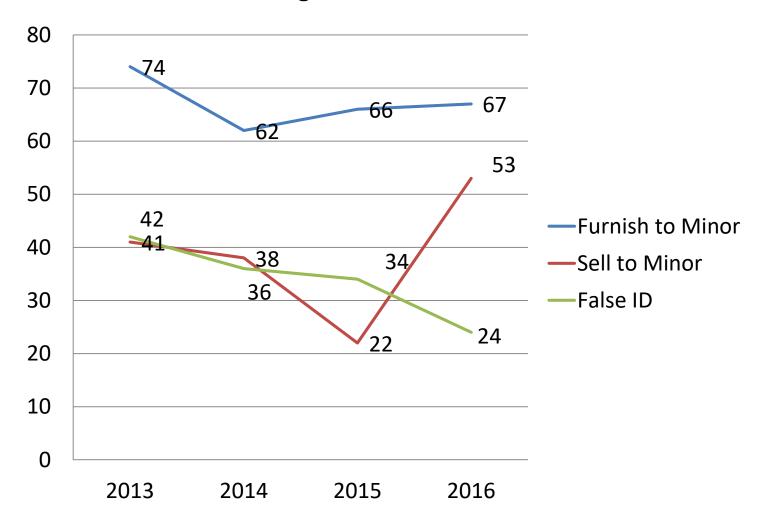

The third section entitled TRENDS ANALYSIS: 2013 – 2016 provides a three-year analysis of the fifteen agencies that submitted data in each of those four years.

| January - December 2016   | 2016  |       |       |       |       |       |       |       |       |       |       |       |                  |
|---------------------------|-------|-------|-------|-------|-------|-------|-------|-------|-------|-------|-------|-------|------------------|
|                           | Jan.  | Feb.  | Mar.  | Apr   | May   | lun   | lul   | Aug   | Sont  | Oct.  | Nov.  | Dec.  | Totals<br>& Ave. |
|                           |       |       |       | Apr.  | May   | Jun.  | Jul.  | Aug.  | Sept. |       |       |       |                  |
| Open Container            | 3     | 4     | 0     | 4     | 0     | 2     | 5     | 2     | 2     | 1     | 1     | 4     | 28               |
| Youthful Offender         | 3     | 29    | 7     | 9     | 26    | 13    | 9     | 1     | 5     | 19    | 15    | 9     | 145              |
| Public Intoxication       | 2     | 1     | 1     | 1     | 2     | 2     | 6     | 0     | 3     | 2     | 2     | 4     | 26               |
| 17 and Under              | 0     | 0     | 0     | 0     | 0     | 0     | 0     | 0     | 2     | 1     | 0     | 0     | 3                |
| 18-20                     | 2     | 1     | 1     | 1     | 2     | 2     | 6     | 0     | 1     | 1     | 2     | 4     | 23               |
| 21 and Over               | 0     | 0     | 0     | 0     | 0     | 0     | 0     | 0     | 0     | 0     | 0     | 0     | 0                |
| 14 and Under              | 0     | 0     | 0     | 0     | 0     | 0     | 0     | 0     | 0     | 1     | 0     | 0     | 1                |
| 15-17                     | 0     | 0     | 0     | 0     | 0     | 0     | 0     | 0     | 2     | 0     | 0     | 0     | 2                |
| Minor in Establishment    | 4     | 1     | 0     | 0     | 1     | 1     | 0     | 0     | 2     | 2     | 1     | 0     | 12               |
| Furnish to Minor          | 1     | 1     | 1     | 6     | 5     | 2     | 10    | 3     | 5     | 7     | 22    | 4     | 67               |
| Sell to Minor             | 9     | 0     | 4     | 5     | 4     | 0     | 0     | 6     | 1     | 0     | 19    | 5     | 53               |
| False ID                  | 2     | 1     | 1     | 1     | 2     | 0     | 9     | 2     | 3     | 0     | 2     | 1     | 24               |
| BAC                       |       |       |       |       |       |       |       |       |       |       |       |       |                  |
| PBT                       | 0.106 | 0.125 | 0.067 | 0.085 | 0.084 | 0.075 | 0.107 | 0.086 | 0.111 | 0.070 | 0.102 | 0.096 | 0.093            |
| Intoximeter               | 0.110 | 0.113 | 0.145 | 0.120 | 0.063 | 0.067 | 0.105 | 0.107 | 0.118 | 0.110 | 0.109 | 0.196 | 0.113            |
| Refused                   | 4     | 2     | 2     | 3     | 4     | 3     | 4     | 5     | 8     | 14    | 4     | 4     | 57               |
| Location of Offense       |       |       |       |       |       |       |       |       |       |       |       |       |                  |
| Bar                       | 9     | 0     | 2     | 3     | 4     | 2     | 3     | 2     | 6     | 1     | 4     | 1     | 37               |
| Other                     | 1     | 4     | 5     | 7     | 7     | 3     | 31    | 19    | 0     | 4     | 30    | 19    | 130              |
| Park                      | 0     | 2     | 0     | 0     | 2     | 0     | 0     | 1     | 0     | 1     | 3     | 0     | 9                |
| Parking Lot               | 1     | 1     | 3     | 2     | 12    | 8     | 12    | 8     | 5     | 8     | 2     | 1     | 63               |
| Residence                 | 34    | 46    | 38    | 24    | 63    | 10    | 47    | 37    | 27    | 55    | 30    | 57    | 468              |
| Restaurant                | 0     | 0     | 3     | 7     | 0     | 0     | 1     | 4     | 0     | 0     | 10    | 9     | 34               |
| School                    | 0     | 2     | 17    | 5     | 6     | 0     | 0     | 0     | 5     | 14    | 6     | 4     | 59               |
| Street                    | 25    | 20    | 18    | 22    | 9     | 4     | 42    | 7     | 29    | 33    | 12    | 8     | 229              |
| Vehicle                   | 13    | 9     | 7     | 8     | 8     | 4     | 8     | 5     | 22    | 13    | 12    | 7     | 116              |
| Where Minor Obt. Alc.     |       |       |       |       |       |       |       |       |       |       |       |       |                  |
| Bar                       | 7     | 3     | 0     | 1     | 1     | 0     | 1     | 1     | 1     | 2     | 1     | 2     | 20               |
| Home                      | 15    | 6     | 16    | 3     | 11    | 7     | 7     | 5     | 4     | 11    | 3     | 9     | 97               |
| Liquor Store              | 0     | 0     | 0     | 0     | 0     | 0     | 1     | 0     | 1     | 2     | 0     | 2     | 6                |
| Party                     | 9     | 22    | 30    | 19    | 53    | 9     | 40    | 45    | 6     | 42    | 22    | 38    | 335              |
| Other Crimes Charged      |       |       |       |       |       |       |       |       |       |       |       |       |                  |
| Assault                   | 0     | 0     | 0     | 0     | 2     | 0     | 1     | 0     | 2     | 1     | 0     | 2     | 8                |
| Burglary                  | 0     | 1     | 1     | 0     | 2     | 0     | 0     | 0     | 1     | 0     | 1     | 0     | 6                |
| Criminal Entry            | 0     | 0     | 0     | 1     | 0     | 0     | 0     | 0     | 0     | 0     | 0     | 0     | 1                |
| Curfew                    | 0     | 1     | 0     | 0     | 0     | 1     | 0     | 1     | 1     | 2     | 0     | 0     | 6                |
| Disorderly Conduct        | 4     | 3     | 1     | 1     | 3     | 2     | 3     | 0     | 0     | 4     | 2     | 1     | 24               |
| Disturbing Peace          | 0     | 0     | 2     | 2     | 0     | 1     | 2     | 0     | 0     | 0     | 1     | 1     | 9                |
| Duties of Driver          | 1     | 0     | 0     | 0     | 0     | 0     | 2     | 0     | 1     | 1     | 0     | 0     | 5                |
| Interference              | 4     | 4     | 4     | 7     | 4     | 2     | 4     | 4     | 6     | 6     | 6     | 3     | 54               |
| Juvenile party report     | 0     | 0     | 1     | 0     | 1     | 0     | 0     | 0     | 0     | 2     | 0     | 1     | 5                |
| Leave Scene Accident      | 0     | 0     | 0     | 1     | 0     | 0     | 1     | 0     | 0     | 0     | 0     | 0     | 2                |
| No DL                     | 2     | 1     | 3     | 2     | 1     | 1     | 1     | 1     | 1     | 1     | 2     | 2     | 18               |
| Pedestrian Under Influen. | 0     | 1     | 0     | 0     | 0     | 0     | 0     | 0     | 0     | 0     | 0     | 0     | 1                |
| Poss. Cont. Subst.        | 2     | 3     | 2     | 2     | 2     | 1     | 1     | 2     | 4     | 9     | 3     | 3     | 34               |
| Poss. Drug Para.          | 1     | 2     | 0     | 0     | 1     | 0     | 0     | 0     | 0     | 0     | 0     | 0     | 4                |
| Poss. Of Marijuana        | 0     | 1     | 1     | 0     | 0     | 0     | 2     | 1     | 3     | 2     | 1     | 3     | 14               |
| Poss. Of Tobacco          | 0     | 0     | 0     | 0     | 0     | 0     | 0     | 0     | 1     | 2     | 0     | 2     | 5                |
| Probation Violation       | 1     | 1     | 1     | 0     | 2     | 2     | 2     | 0     | 0     | 2     | 0     | 0     | 11               |
| Property Destruction      | 0     | 0     | 0     | 0     | 0     | 0     | 1     | 1     | 0     | 0     | 0     | 0     | 2                |
| Traffic Offense           | 1     | 0     | 1     | 1     | 0     | 0     | 1     | 1     | 4     | 2     | 1     | 0     | 12               |
| Trespassing               | 1     | 1     | 1     | 1     | 1     | 1     | 2     | 1     | 1     | 2     | 1     | 1     | 14               |
| ,-rg                      |       | _     |       |       |       |       | _     | _     | _     | _     |       | _     |                  |