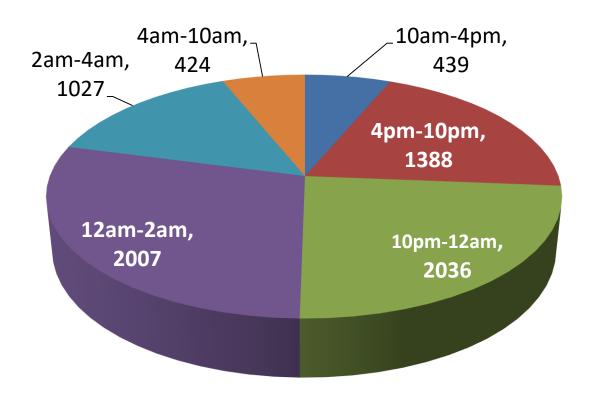

An assortment of charts and graphs of aggregated data collected in the twenty-one communities are included in this report. Highlighted below are some significant, useful statistics:

- ➤ 1,121 underage youth were arrested or cited for involvement with alcohol
- > 104 adults over the age of 21 (male and female) were arrested during alcohol-involved incidents where underage drinkers were arrested
- 25 of the juveniles were arrested and taken into custody 347 were cited and released
- ➤ Males age 18-20 accounted for the most arrests/citations 524 (41%)
- Females age 18-20 were second in arrests and citations 241 (19%)
- ➤ Males age 15-17 were third in arrests/citations 205 (16%)
- Females age 15-17 were fourth in arrests/citations 110 (10%)
- 6 males age 14 and under were cited or arrested
- 24 females age 14 and under were cited or arrested
- > Average BAC: PBT 0.09 Intoximeter 0.113
- ➤ Law enforcement arrests involving youth and alcohol occurred more often between 10PM and 2AM 623 of the total 1,248 (50%)
- ➤ 266 of the 1,248 total arrests occurred between 10PM and Midnight, 357 occurred between Midnight and 2AM, and 192 occurred between 2AM and 4AM
- ➤ Minor in Possession was the most frequent charge 1,021 of the total 1,121 underage
- There were numerous incidences of accompanying charges for Interference, possession of controlled substance, traffic offense, assault, curfew violations, Disorderly Conduct,
- 58 underage youth were arrested for DUI
- Private Residences were most often involved 38%
- > 95% of the time minors reported they obtained alcohol from a Party (74%) or Home (21%)

| January - December 2016 | 2016 |      |      |      |     |      |      |      |       |      |      |      |        |
|-------------------------|------|------|------|------|-----|------|------|------|-------|------|------|------|--------|
|                         |      |      |      |      |     |      |      |      |       |      |      |      | Totals |
|                         | Jan. | Feb. | Mar. | Apr. | May | Jun. | Jul. | Aug. | Sept. | Oct. | Nov. | Dec. | & Ave. |
| Total Arrests           | 85   | 94   | 105  | 78   | 120 | 57   | 163  | 86   | 96    | 134  | 125  | 105  | 1248   |
| Arrest                  | 20   | 14   | 11   | 16   | 16  | 11   | 28   | 20   | 23    | 25   | 15   | 19   | 218    |
| Cite/Release            | 65   | 80   | 94   | 62   | 104 | 46   | 135  | 66   | 73    | 109  | 110  | 86   | 1030   |
| Juvenile Arrests        |      |      |      |      |     |      |      |      |       |      |      |      |        |
| Arrest                  | 4    | 4    | 1    | 0    | 2   | 3    | 1    | 0    | 3     | 3    | 3    | 1    | 25     |
| Cite/Release            | 13   | 28   | 45   | 9    | 50  | 29   | 53   | 20   | 23    | 32   | 19   | 26   | 347    |
| 14 and Under            | 1    | 0    | 0    | 0    | 0   | 0    | 0    | 0    | 0     | 1    | 0    | 0    | 2      |
| 15-17                   | 3    | 4    | 1    | 0    | 2   | 3    | 1    | 0    | 3     | 2    | 3    | 1    | 23     |
| 18-20                   | 18   | 10   | 10   | 16   | 12  | 8    | 26   | 19   | 18    | 22   | 11   | 18   | 188    |
| Male Juvenile           | 0    | 0    | 0    | 0    | 0   | 0    | 0    | 0    | 0     | 0    | 0    | 0    | 0      |
| 14 and Under            | 1    | 0    | 0    | 0    | 0   | 0    | 0    | 0    | 0     | 0    | 0    | 0    | 1      |
| 15-17                   | 3    | 4    | 0    | 0    | 1   | 2    | 1    | 0    | 2     | 2    | 2    | 0    | 17     |
| 18-20                   | 16   | 8    | 7    | 14   | 7   | 7    | 21   | 14   | 15    | 16   | 8    | 14   | 147    |
| Female Juvenile         | 0    | 0    | 0    | 0    | 0   | 0    | 0    | 0    | 0     | 0    | 0    | 0    | 0      |
| 14 and Under            | 0    | 0    | 0    | 0    | 0   | 0    | 0    | 0    | 0     | 1    | 0    | 0    | 1      |
| 15-17                   | 0    | 0    | 1    | 0    | 1   | 1    | 0    | 0    | 1     | 0    | 1    | 1    | 6      |
| 18-20                   | 2    | 2    | 3    | 2    | 5   | 1    | 5    | 5    | 3     | 6    | 3    | 4    | 41     |
| Day of Week             |      |      |      |      |     |      |      |      |       |      |      |      |        |
| Monday                  | 7    | 11   | 11   | 3    | 5   | 13   | 9    | 4    | 6     | 16   | 9    | 2    | 96     |
| Tuesday                 | 18   | 7    | 7    | 3    | 4   | 7    | 27   | 10   | 4     | 1    | 16   | 3    | 107    |
| Wednesday               | 3    | 9    | 15   | 11   | 7   | 8    | 19   | 6    | 3     | 10   | 13   | 2    | 106    |
| Thursday                | 7    | 2    | 22   | 3    | 16  | 3    | 21   | 11   | 21    | 2    | 16   | 8    | 132    |
| Friday                  | 17   | 13   | 20   | 16   | 20  | 8    | 19   | 15   | 22    | 17   | 35   | 30   | 232    |
| Saturday                | 18   | 25   | 17   | 29   | 39  | 11   | 45   | 27   | 21    | 42   | 24   | 46   | 344    |
| Sunday                  | 16   | 15   | 12   | 13   | 13  | 7    | 23   | 13   | 19    | 46   | 12   | 9    | 198    |
| Time                    |      |      |      |      |     |      |      |      |       |      |      |      |        |
| 10am-4pm                | 12   | 3    | 12   | 6    | 7   | 3    | 1    | 4    | 4     | 7    | 9    | 5    | 73     |
| 4pm-10pm                | 12   | 30   | 27   | 14   | 12  | 4    | 26   | 10   | 12    | 21   | 46   | 24   | 238    |
| 10pm-12am               | 25   | 12   | 31   | 15   | 24  | 9    | 20   | 29   | 29    | 22   | 31   | 19   | 266    |
| 12am-2am                | 19   | 21   | 11   | 32   | 34  | 11   | 49   | 36   | 26    | 57   | 16   | 45   | 357    |
| 2am-4am                 | 20   | 25   | 16   | 8    | 32  | 13   | 19   | 1    | 21    | 19   | 9    | 9    | 192    |
| 4am-10am                | 2    | 3    | 8    | 3    | 10  | 5    | 18   | 6    | 4     | 8    | 14   | 5    | 86     |
| Age and Gender          |      |      |      |      |     |      |      |      |       |      |      |      |        |
| Female 14 and under     | 0    | 2    | 5    | 2    | 2   | 1    | 2    | 3    | 1     | 3    | 0    | 4    | 25     |
| Female 15-17            | 3    | 11   | 12   | 5    | 22  | 12   | 19   | 7    | 11    | 8    | 4    | 11   | 125    |
| Female 18-20            | 12   | 17   | 11   | 16   | 22  | 8    | 37   | 16   | 24    | 30   | 23   | 26   | 242    |
| Female over 21          | 9    | 0    | 2    | 6    | 4   | 1    | 5    | 2    | 1     | 2    | 16   | 6    | 54     |
| Female no age           | 0    | 0    | 0    | 0    | 0   | 0    | 0    | 0    | 0     | 0    | 0    | 0    | 0      |
| Male 14 and under       | 0    | 1    | 0    | 0    | 0   | 0    | 0    | 0    | 0     | 1    | 4    | 0    | 6      |
| Male 15-17              | 11   | 18   | 28   | 1    | 28  | 19   | 32   | 9    | 13    | 22   | 14   | 12   | 207    |
| Male 18-20              | 50   | 43   | 44   | 47   | 36  | 16   | 60   | 44   | 40    | 66   | 39   | 40   | 525    |
| Male over 21            | 2    | 2    | 2    | 0    | 6   | 0    | 7    | 4    | 5     | 1    | 15   | 6    | 50     |
| Male no age             | 0    | 0    | 0    | 0    | 0   | 0    | 0    | 0    | 0     | 0    | 0    | 0    | 0      |
| MIP                     | 67   | 85   | 91   | 62   | 108 | 49   | 135  | 75   | 73    | 117  | 81   | 86   | 1029   |
| 17 and Under            | 16   | 30   | 42   | 9    | 52  | 29   | 54   | 18   | 21    | 32   | 22   | 27   | 352    |
| 18-20                   | 51   | 55   | 49   | 53   | 56  | 20   | 81   | 57   | 52    | 85   | 59   | 59   | 677    |
| 14 and Under            | 2    | 3    | 6    | 3    | 2   | 1    | 3    | 4    | 2     | 4    | 4    | 6    | 40     |
| 15-17                   | 14   | 27   | 36   | 6    | 50  | 28   | 51   | 14   | 19    | 28   | 18   | 21   | 312    |
| DUI                     | 7    | 4    | 4    | 5    | 2   | 3    | 8    | 6    | 11    | 8    | 2    | 1    | 61     |
| 17 and Under            | 2    | 1    | 2    | 0    | 0   | 1    | 0    | 1    | 3     | 0    | 0    | 0    | 10     |
| 18-20                   | 5    | 3    | 2    | 5    | 1   | 2    | 8    | 5    | 7     | 8    | 1    | 1    | 48     |
| 21 and Over             | 0    | 0    | 0    | 0    | 1   | 0    | 0    | 0    | 1     | 0    | 1    | 0    | 3      |
| • • • • •               | ·    |      |      |      |     |      |      |      |       |      |      | -    |        |