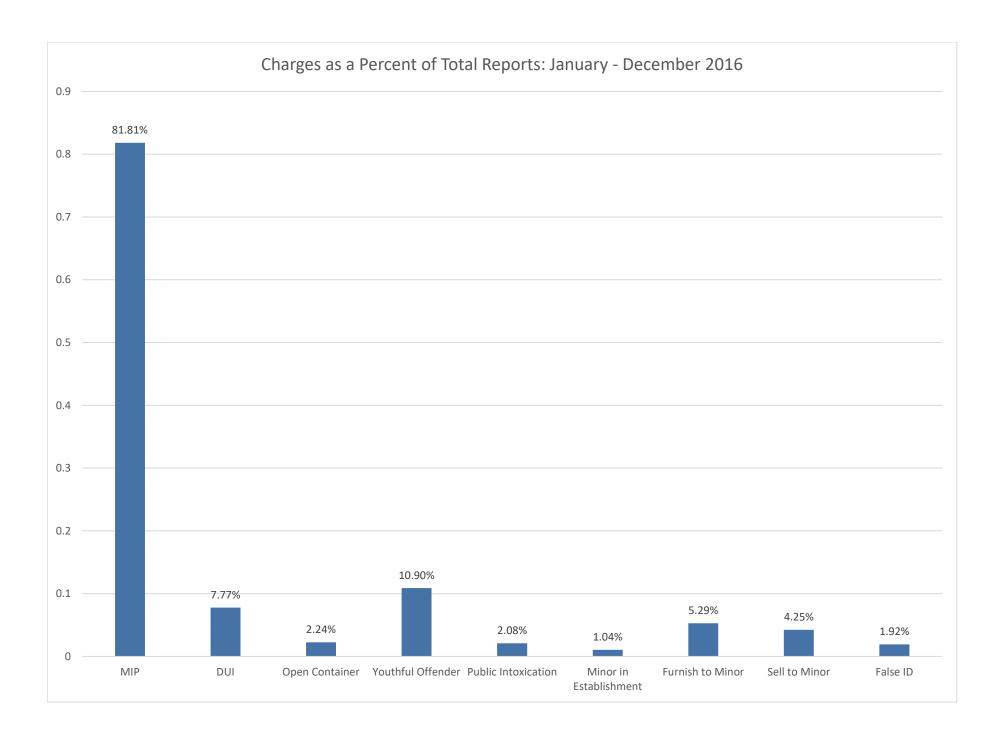

An assortment of charts and graphs of aggregated data collected in the twenty-one communities are included in this report. Highlighted below are some significant, useful statistics:

- ➤ 1,121 underage youth were arrested or cited for involvement with alcohol
- > 104 adults over the age of 21 (male and female) were arrested during alcohol-involved incidents where underage drinkers were arrested
- 25 of the juveniles were arrested and taken into custody 347 were cited and released
- ➤ Males age 18-20 accounted for the most arrests/citations 524 (41%)
- Females age 18-20 were second in arrests and citations 241 (19%)
- ➤ Males age 15-17 were third in arrests/citations 205 (16%)
- Females age 15-17 were fourth in arrests/citations 110 (10%)
- 6 males age 14 and under were cited or arrested
- 24 females age 14 and under were cited or arrested
- > Average BAC: PBT 0.09 Intoximeter 0.113
- ➤ Law enforcement arrests involving youth and alcohol occurred more often between 10PM and 2AM 623 of the total 1,248 (50%)
- ➤ 266 of the 1,248 total arrests occurred between 10PM and Midnight, 357 occurred between Midnight and 2AM, and 192 occurred between 2AM and 4AM
- ➤ Minor in Possession was the most frequent charge 1,021 of the total 1,121 underage
- There were numerous incidences of accompanying charges for Interference, possession of controlled substance, traffic offense, assault, curfew violations, Disorderly Conduct,
- 58 underage youth were arrested for DUI
- Private Residences were most often involved 38%
- > 95% of the time minors reported they obtained alcohol from a Party (74%) or Home (21%)