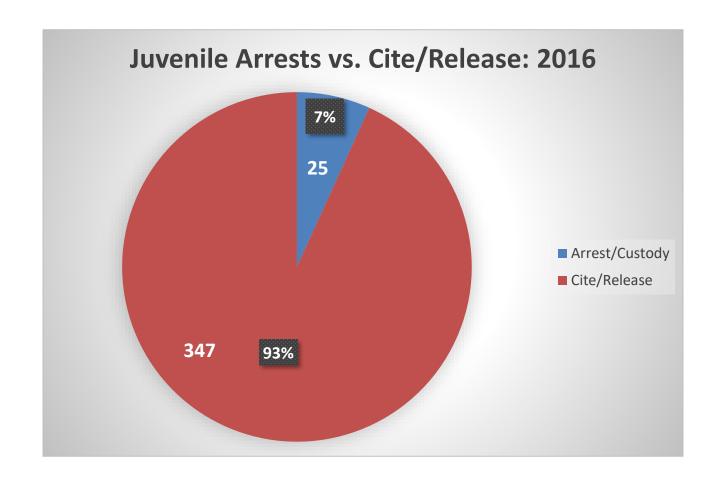

An assortment of charts and graphs of aggregated data collected in the twenty-one communities are included in this report. Highlighted below are some significant, useful statistics:

- ➤ 1,121 underage youth were arrested or cited for involvement with alcohol
- > 104 adults over the age of 21 (male and female) were arrested during alcohol-involved incidents where underage drinkers were arrested
- 25 of the juveniles were arrested and taken into custody 347 were cited and released
- ➤ Males age 18-20 accounted for the most arrests/citations 524 (41%)
- Females age 18-20 were second in arrests and citations 241 (19%)
- ➤ Males age 15-17 were third in arrests/citations 205 (16%)
- Females age 15-17 were fourth in arrests/citations 110 (10%)
- 6 males age 14 and under were cited or arrested
- 24 females age 14 and under were cited or arrested
- > Average BAC: PBT 0.09 Intoximeter 0.113
- ➤ Law enforcement arrests involving youth and alcohol occurred more often between 10PM and 2AM 623 of the total 1,248 (50%)
- ➤ 266 of the 1,248 total arrests occurred between 10PM and Midnight, 357 occurred between Midnight and 2AM, and 192 occurred between 2AM and 4AM
- ➤ Minor in Possession was the most frequent charge 1,021 of the total 1,121 underage
- There were numerous incidences of accompanying charges for Interference, possession of controlled substance, traffic offense, assault, curfew violations, Disorderly Conduct,
- 58 underage youth were arrested for DUI
- Private Residences were most often involved 38%
- > 95% of the time minors reported they obtained alcohol from a Party (74%) or Home (21%)

## Juvenile Arrest/Custody vs. Cite/Release - 2016