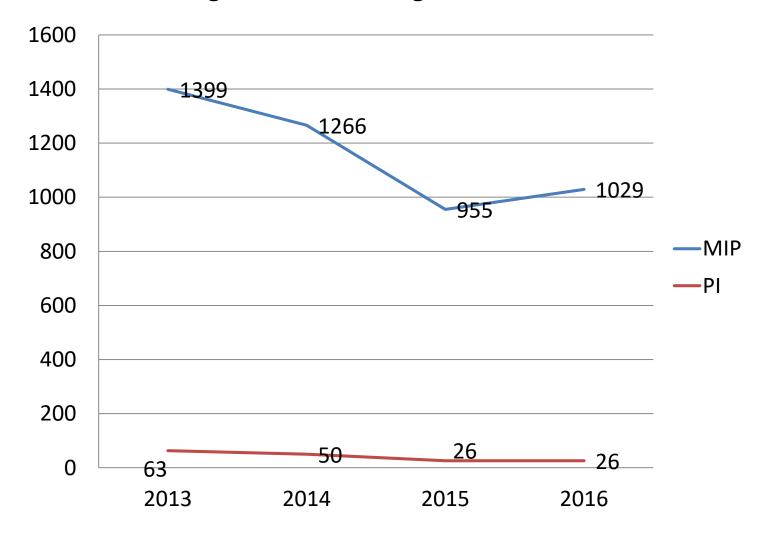

The third section entitled TRENDS ANALYSIS: 2013 – 2016 provides a three-year analysis of the fifteen agencies that submitted data in each of those four years.

| January - December 2016 | 2016 |      |      |      |     |      |      |      |       |      |      |      |        |
|-------------------------|------|------|------|------|-----|------|------|------|-------|------|------|------|--------|
|                         |      |      |      |      |     |      |      |      |       |      |      |      | Totals |
|                         | Jan. | Feb. | Mar. | Apr. | May | Jun. | Jul. | Aug. | Sept. | Oct. | Nov. | Dec. | & Ave. |
| Total Arrests           | 85   | 94   | 105  | 78   | 120 | 57   | 163  | 86   | 96    | 134  | 125  | 105  | 1248   |
| Arrest                  | 20   | 14   | 11   | 16   | 16  | 11   | 28   | 20   | 23    | 25   | 15   | 19   | 218    |
| Cite/Release            | 65   | 80   | 94   | 62   | 104 | 46   | 135  | 66   | 73    | 109  | 110  | 86   | 1030   |
| Juvenile Arrests        |      |      |      |      |     |      |      |      |       |      |      |      |        |
| Arrest                  | 4    | 4    | 1    | 0    | 2   | 3    | 1    | 0    | 3     | 3    | 3    | 1    | 25     |
| Cite/Release            | 13   | 28   | 45   | 9    | 50  | 29   | 53   | 20   | 23    | 32   | 19   | 26   | 347    |
| 14 and Under            | 1    | 0    | 0    | 0    | 0   | 0    | 0    | 0    | 0     | 1    | 0    | 0    | 2      |
| 15-17                   | 3    | 4    | 1    | 0    | 2   | 3    | 1    | 0    | 3     | 2    | 3    | 1    | 23     |
| 18-20                   | 18   | 10   | 10   | 16   | 12  | 8    | 26   | 19   | 18    | 22   | 11   | 18   | 188    |
| Male Juvenile           | 0    | 0    | 0    | 0    | 0   | 0    | 0    | 0    | 0     | 0    | 0    | 0    | 0      |
| 14 and Under            | 1    | 0    | 0    | 0    | 0   | 0    | 0    | 0    | 0     | 0    | 0    | 0    | 1      |
| 15-17                   | 3    | 4    | 0    | 0    | 1   | 2    | 1    | 0    | 2     | 2    | 2    | 0    | 17     |
| 18-20                   | 16   | 8    | 7    | 14   | 7   | 7    | 21   | 14   | 15    | 16   | 8    | 14   | 147    |
| Female Juvenile         | 0    | 0    | 0    | 0    | 0   | 0    | 0    | 0    | 0     | 0    | 0    | 0    | 0      |
| 14 and Under            | 0    | 0    | 0    | 0    | 0   | 0    | 0    | 0    | 0     | 1    | 0    | 0    | 1      |
| 15-17                   | 0    | 0    | 1    | 0    | 1   | 1    | 0    | 0    | 1     | 0    | 1    | 1    | 6      |
| 18-20                   | 2    | 2    | 3    | 2    | 5   | 1    | 5    | 5    | 3     | 6    | 3    | 4    | 41     |
| Day of Week             |      |      |      |      |     |      |      |      |       |      |      |      |        |
| Monday                  | 7    | 11   | 11   | 3    | 5   | 13   | 9    | 4    | 6     | 16   | 9    | 2    | 96     |
| Tuesday                 | 18   | 7    | 7    | 3    | 4   | 7    | 27   | 10   | 4     | 1    | 16   | 3    | 107    |
| Wednesday               | 3    | 9    | 15   | 11   | 7   | 8    | 19   | 6    | 3     | 10   | 13   | 2    | 106    |
| Thursday                | 7    | 2    | 22   | 3    | 16  | 3    | 21   | 11   | 21    | 2    | 16   | 8    | 132    |
| Friday                  | 17   | 13   | 20   | 16   | 20  | 8    | 19   | 15   | 22    | 17   | 35   | 30   | 232    |
| Saturday                | 18   | 25   | 17   | 29   | 39  | 11   | 45   | 27   | 21    | 42   | 24   | 46   | 344    |
| Sunday                  | 16   | 15   | 12   | 13   | 13  | 7    | 23   | 13   | 19    | 46   | 12   | 9    | 198    |
| Time                    |      |      |      |      |     |      |      |      |       |      |      |      |        |
| 10am-4pm                | 12   | 3    | 12   | 6    | 7   | 3    | 1    | 4    | 4     | 7    | 9    | 5    | 73     |
| 4pm-10pm                | 12   | 30   | 27   | 14   | 12  | 4    | 26   | 10   | 12    | 21   | 46   | 24   | 238    |
| 10pm-12am               | 25   | 12   | 31   | 15   | 24  | 9    | 20   | 29   | 29    | 22   | 31   | 19   | 266    |
| 12am-2am                | 19   | 21   | 11   | 32   | 34  | 11   | 49   | 36   | 26    | 57   | 16   | 45   | 357    |
| 2am-4am                 | 20   | 25   | 16   | 8    | 32  | 13   | 19   | 1    | 21    | 19   | 9    | 9    | 192    |
| 4am-10am                | 2    | 3    | 8    | 3    | 10  | 5    | 18   | 6    | 4     | 8    | 14   | 5    | 86     |
| Age and Gender          |      |      |      |      |     |      |      |      |       |      |      |      |        |
| Female 14 and under     | 0    | 2    | 5    | 2    | 2   | 1    | 2    | 3    | 1     | 3    | 0    | 4    | 25     |
| Female 15-17            | 3    | 11   | 12   | 5    | 22  | 12   | 19   | 7    | 11    | 8    | 4    | 11   | 125    |
| Female 18-20            | 12   | 17   | 11   | 16   | 22  | 8    | 37   | 16   | 24    | 30   | 23   | 26   | 242    |
| Female over 21          | 9    | 0    | 2    | 6    | 4   | 1    | 5    | 2    | 1     | 2    | 16   | 6    | 54     |
| Female no age           | 0    | 0    | 0    | 0    | 0   | 0    | 0    | 0    | 0     | 0    | 0    | 0    | 0      |
| Male 14 and under       | 0    | 1    | 0    | 0    | 0   | 0    | 0    | 0    | 0     | 1    | 4    | 0    | 6      |
| Male 15-17              | 11   | 18   | 28   | 1    | 28  | 19   | 32   | 9    | 13    | 22   | 14   | 12   | 207    |
| Male 18-20              | 50   | 43   | 44   | 47   | 36  | 16   | 60   | 44   | 40    | 66   | 39   | 40   | 525    |
| Male over 21            | 2    | 2    | 2    | 0    | 6   | 0    | 7    | 4    | 5     | 1    | 15   | 6    | 50     |
| Male no age             | 0    | 0    | 0    | 0    | 0   | 0    | 0    | 0    | 0     | 0    | 0    | 0    | 0      |
| MIP                     | 67   | 85   | 91   | 62   | 108 | 49   | 135  | 75   | 73    | 117  | 81   | 86   | 1029   |
| 17 and Under            | 16   | 30   | 42   | 9    | 52  | 29   | 54   | 18   | 21    | 32   | 22   | 27   | 352    |
| 18-20                   | 51   | 55   | 49   | 53   | 56  | 20   | 81   | 57   | 52    | 85   | 59   | 59   | 677    |
| 14 and Under            | 2    | 3    | 6    | 3    | 2   | 1    | 3    | 4    | 2     | 4    | 4    | 6    | 40     |
| 15-17                   | 14   | 27   | 36   | 6    | 50  | 28   | 51   | 14   | 19    | 28   | 18   | 21   | 312    |
| DUI                     | 7    | 4    | 4    | 5    | 2   | 3    | 8    | 6    | 11    | 8    | 2    | 1    | 61     |
| 17 and Under            | 2    | 1    | 2    | 0    | 0   | 1    | 0    | 1    | 3     | 0    | 0    | 0    | 10     |
| 18-20                   | 5    | 3    | 2    | 5    | 1   | 2    | 8    | 5    | 7     | 8    | 1    | 1    | 48     |
| 21 and Over             | 0    | 0    | 0    | 0    | 1   | 0    | 0    | 0    | 1     | 0    | 1    | 0    | 3      |
| • • • • •               | ·    |      |      |      |     |      |      |      |       |      |      | -    |        |