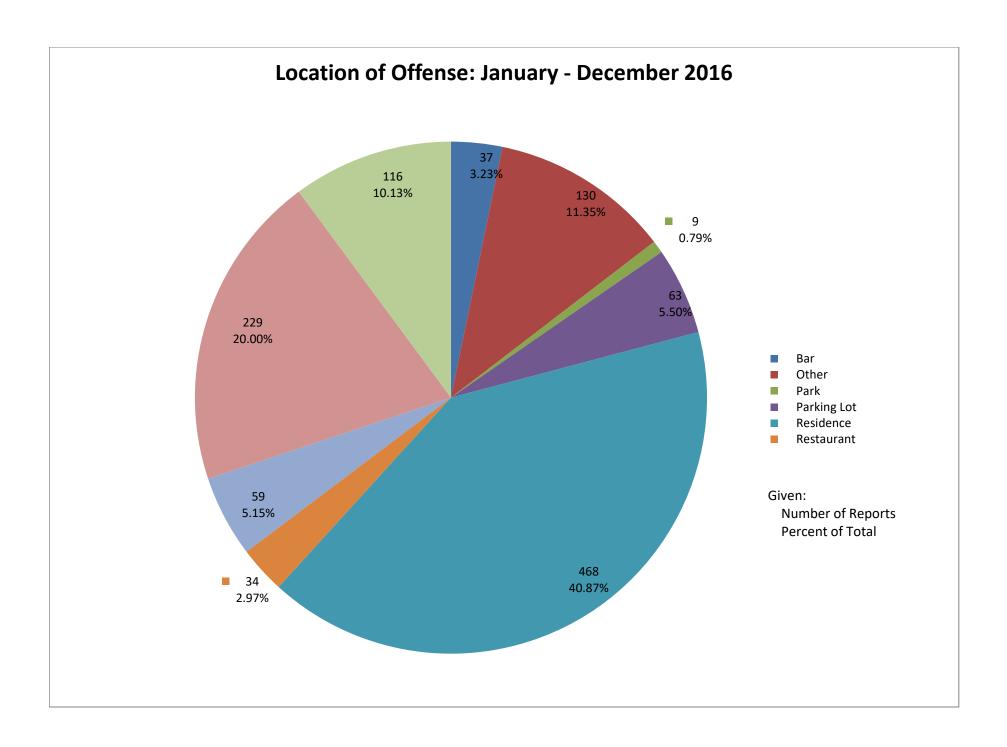

An assortment of charts and graphs of aggregated data collected in the twenty-one communities are included in this report. Highlighted below are some significant, useful statistics:

- ➤ 1,121 underage youth were arrested or cited for involvement with alcohol
- > 104 adults over the age of 21 (male and female) were arrested during alcohol-involved incidents where underage drinkers were arrested
- 25 of the juveniles were arrested and taken into custody 347 were cited and released
- ➤ Males age 18-20 accounted for the most arrests/citations 524 (41%)
- Females age 18-20 were second in arrests and citations 241 (19%)
- ➤ Males age 15-17 were third in arrests/citations 205 (16%)
- Females age 15-17 were fourth in arrests/citations 110 (10%)
- 6 males age 14 and under were cited or arrested
- 24 females age 14 and under were cited or arrested
- > Average BAC: PBT 0.09 Intoximeter 0.113
- ➤ Law enforcement arrests involving youth and alcohol occurred more often between 10PM and 2AM 623 of the total 1,248 (50%)
- ➤ 266 of the 1,248 total arrests occurred between 10PM and Midnight, 357 occurred between Midnight and 2AM, and 192 occurred between 2AM and 4AM
- ➤ Minor in Possession was the most frequent charge 1,021 of the total 1,121 underage
- There were numerous incidences of accompanying charges for Interference, possession of controlled substance, traffic offense, assault, curfew violations, Disorderly Conduct,
- 58 underage youth were arrested for DUI
- Private Residences were most often involved 38%
- > 95% of the time minors reported they obtained alcohol from a Party (74%) or Home (21%)