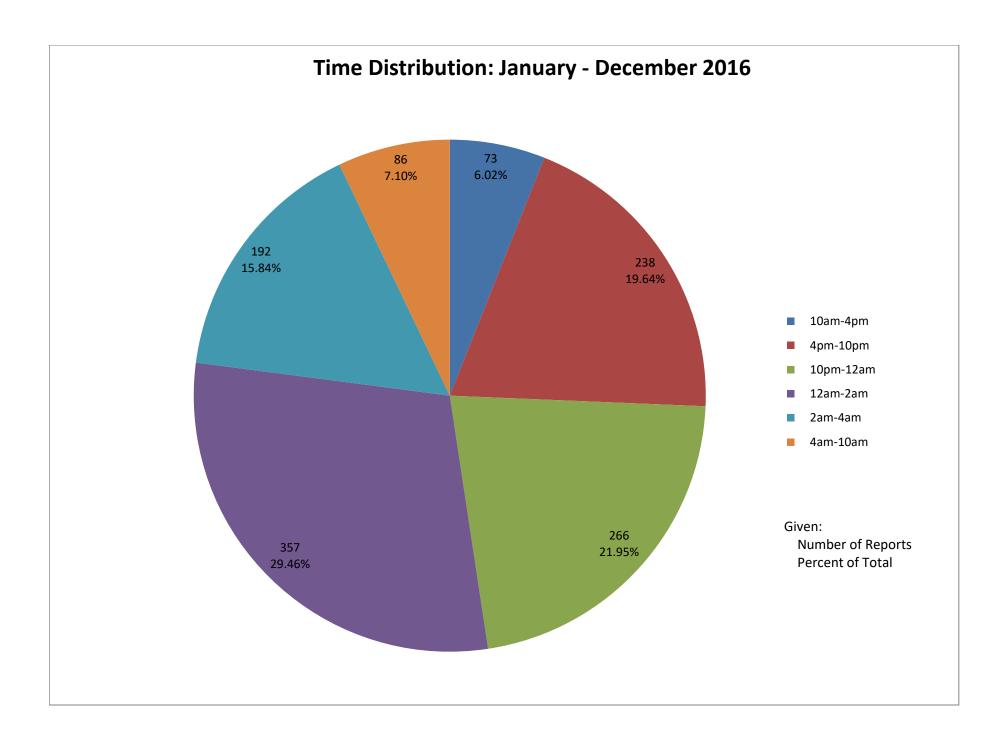

An assortment of charts and graphs of aggregated data collected in the twenty-one communities are included in this report. Highlighted below are some significant, useful statistics:

- ➤ 1,121 underage youth were arrested or cited for involvement with alcohol
- > 104 adults over the age of 21 (male and female) were arrested during alcohol-involved incidents where underage drinkers were arrested
- 25 of the juveniles were arrested and taken into custody 347 were cited and released
- ➤ Males age 18-20 accounted for the most arrests/citations 524 (41%)
- Females age 18-20 were second in arrests and citations 241 (19%)
- ➤ Males age 15-17 were third in arrests/citations 205 (16%)
- Females age 15-17 were fourth in arrests/citations 110 (10%)
- 6 males age 14 and under were cited or arrested
- 24 females age 14 and under were cited or arrested
- > Average BAC: PBT 0.09 Intoximeter 0.113
- ➤ Law enforcement arrests involving youth and alcohol occurred more often between 10PM and 2AM 623 of the total 1,248 (50%)
- ➤ 266 of the 1,248 total arrests occurred between 10PM and Midnight, 357 occurred between Midnight and 2AM, and 192 occurred between 2AM and 4AM
- ➤ Minor in Possession was the most frequent charge 1,021 of the total 1,121 underage
- There were numerous incidences of accompanying charges for Interference, possession of controlled substance, traffic offense, assault, curfew violations, Disorderly Conduct,
- 58 underage youth were arrested for DUI
- Private Residences were most often involved 38%
- > 95% of the time minors reported they obtained alcohol from a Party (74%) or Home (21%)

| January - December 2016 | 2016 |      |      |      |     |      |      |      |       |      |      |      |        |
|-------------------------|------|------|------|------|-----|------|------|------|-------|------|------|------|--------|
|                         |      |      |      |      |     |      |      |      |       |      |      |      | Totals |
|                         | Jan. | Feb. | Mar. | Apr. | May | Jun. | Jul. | Aug. | Sept. | Oct. | Nov. | Dec. | & Ave. |
| Total Arrests           | 85   | 94   | 105  | 78   | 120 | 57   | 163  | 86   | 96    | 134  | 125  | 105  | 1248   |
| Arrest                  | 20   | 14   | 11   | 16   | 16  | 11   | 28   | 20   | 23    | 25   | 15   | 19   | 218    |
| Cite/Release            | 65   | 80   | 94   | 62   | 104 | 46   | 135  | 66   | 73    | 109  | 110  | 86   | 1030   |
| Juvenile Arrests        |      |      |      |      |     |      |      |      |       |      |      |      |        |
| Arrest                  | 4    | 4    | 1    | 0    | 2   | 3    | 1    | 0    | 3     | 3    | 3    | 1    | 25     |
| Cite/Release            | 13   | 28   | 45   | 9    | 50  | 29   | 53   | 20   | 23    | 32   | 19   | 26   | 347    |
| 14 and Under            | 1    | 0    | 0    | 0    | 0   | 0    | 0    | 0    | 0     | 1    | 0    | 0    | 2      |
| 15-17                   | 3    | 4    | 1    | 0    | 2   | 3    | 1    | 0    | 3     | 2    | 3    | 1    | 23     |
| 18-20                   | 18   | 10   | 10   | 16   | 12  | 8    | 26   | 19   | 18    | 22   | 11   | 18   | 188    |
| Male Juvenile           | 0    | 0    | 0    | 0    | 0   | 0    | 0    | 0    | 0     | 0    | 0    | 0    | 0      |
| 14 and Under            | 1    | 0    | 0    | 0    | 0   | 0    | 0    | 0    | 0     | 0    | 0    | 0    | 1      |
| 15-17                   | 3    | 4    | 0    | 0    | 1   | 2    | 1    | 0    | 2     | 2    | 2    | 0    | 17     |
| 18-20                   | 16   | 8    | 7    | 14   | 7   | 7    | 21   | 14   | 15    | 16   | 8    | 14   | 147    |
| Female Juvenile         | 0    | 0    | 0    | 0    | 0   | 0    | 0    | 0    | 0     | 0    | 0    | 0    | 0      |
| 14 and Under            | 0    | 0    | 0    | 0    | 0   | 0    | 0    | 0    | 0     | 1    | 0    | 0    | 1      |
| 15-17                   | 0    | 0    | 1    | 0    | 1   | 1    | 0    | 0    | 1     | 0    | 1    | 1    | 6      |
| 18-20                   | 2    | 2    | 3    | 2    | 5   | 1    | 5    | 5    | 3     | 6    | 3    | 4    | 41     |
| Day of Week             |      |      |      |      |     |      |      |      |       |      |      |      |        |
| Monday                  | 7    | 11   | 11   | 3    | 5   | 13   | 9    | 4    | 6     | 16   | 9    | 2    | 96     |
| Tuesday                 | 18   | 7    | 7    | 3    | 4   | 7    | 27   | 10   | 4     | 1    | 16   | 3    | 107    |
| Wednesday               | 3    | 9    | 15   | 11   | 7   | 8    | 19   | 6    | 3     | 10   | 13   | 2    | 106    |
| Thursday                | 7    | 2    | 22   | 3    | 16  | 3    | 21   | 11   | 21    | 2    | 16   | 8    | 132    |
| Friday                  | 17   | 13   | 20   | 16   | 20  | 8    | 19   | 15   | 22    | 17   | 35   | 30   | 232    |
| Saturday                | 18   | 25   | 17   | 29   | 39  | 11   | 45   | 27   | 21    | 42   | 24   | 46   | 344    |
| Sunday                  | 16   | 15   | 12   | 13   | 13  | 7    | 23   | 13   | 19    | 46   | 12   | 9    | 198    |
| Time                    |      |      |      |      |     |      |      |      |       |      |      |      |        |
| 10am-4pm                | 12   | 3    | 12   | 6    | 7   | 3    | 1    | 4    | 4     | 7    | 9    | 5    | 73     |
| 4pm-10pm                | 12   | 30   | 27   | 14   | 12  | 4    | 26   | 10   | 12    | 21   | 46   | 24   | 238    |
| 10pm-12am               | 25   | 12   | 31   | 15   | 24  | 9    | 20   | 29   | 29    | 22   | 31   | 19   | 266    |
| 12am-2am                | 19   | 21   | 11   | 32   | 34  | 11   | 49   | 36   | 26    | 57   | 16   | 45   | 357    |
| 2am-4am                 | 20   | 25   | 16   | 8    | 32  | 13   | 19   | 1    | 21    | 19   | 9    | 9    | 192    |
| 4am-10am                | 2    | 3    | 8    | 3    | 10  | 5    | 18   | 6    | 4     | 8    | 14   | 5    | 86     |
| Age and Gender          |      |      |      |      |     |      |      |      |       |      |      |      |        |
| Female 14 and under     | 0    | 2    | 5    | 2    | 2   | 1    | 2    | 3    | 1     | 3    | 0    | 4    | 25     |
| Female 15-17            | 3    | 11   | 12   | 5    | 22  | 12   | 19   | 7    | 11    | 8    | 4    | 11   | 125    |
| Female 18-20            | 12   | 17   | 11   | 16   | 22  | 8    | 37   | 16   | 24    | 30   | 23   | 26   | 242    |
| Female over 21          | 9    | 0    | 2    | 6    | 4   | 1    | 5    | 2    | 1     | 2    | 16   | 6    | 54     |
| Female no age           | 0    | 0    | 0    | 0    | 0   | 0    | 0    | 0    | 0     | 0    | 0    | 0    | 0      |
| Male 14 and under       | 0    | 1    | 0    | 0    | 0   | 0    | 0    | 0    | 0     | 1    | 4    | 0    | 6      |
| Male 15-17              | 11   | 18   | 28   | 1    | 28  | 19   | 32   | 9    | 13    | 22   | 14   | 12   | 207    |
| Male 18-20              | 50   | 43   | 44   | 47   | 36  | 16   | 60   | 44   | 40    | 66   | 39   | 40   | 525    |
| Male over 21            | 2    | 2    | 2    | 0    | 6   | 0    | 7    | 4    | 5     | 1    | 15   | 6    | 50     |
| Male no age             | 0    | 0    | 0    | 0    | 0   | 0    | 0    | 0    | 0     | 0    | 0    | 0    | 0      |
| MIP                     | 67   | 85   | 91   | 62   | 108 | 49   | 135  | 75   | 73    | 117  | 81   | 86   | 1029   |
| 17 and Under            | 16   | 30   | 42   | 9    | 52  | 29   | 54   | 18   | 21    | 32   | 22   | 27   | 352    |
| 18-20                   | 51   | 55   | 49   | 53   | 56  | 20   | 81   | 57   | 52    | 85   | 59   | 59   | 677    |
| 14 and Under            | 2    | 3    | 6    | 3    | 2   | 1    | 3    | 4    | 2     | 4    | 4    | 6    | 40     |
| 15-17                   | 14   | 27   | 36   | 6    | 50  | 28   | 51   | 14   | 19    | 28   | 18   | 21   | 312    |
| DUI                     | 7    | 4    | 4    | 5    | 2   | 3    | 8    | 6    | 11    | 8    | 2    | 1    | 61     |
| 17 and Under            | 2    | 1    | 2    | 0    | 0   | 1    | 0    | 1    | 3     | 0    | 0    | 0    | 10     |
| 18-20                   | 5    | 3    | 2    | 5    | 1   | 2    | 8    | 5    | 7     | 8    | 1    | 1    | 48     |
| 21 and Over             | 0    | 0    | 0    | 0    | 1   | 0    | 0    | 0    | 1     | 0    | 1    | 0    | 3      |
| • • • • •               | ·    |      |      |      |     |      |      |      |       |      |      | -    |        |