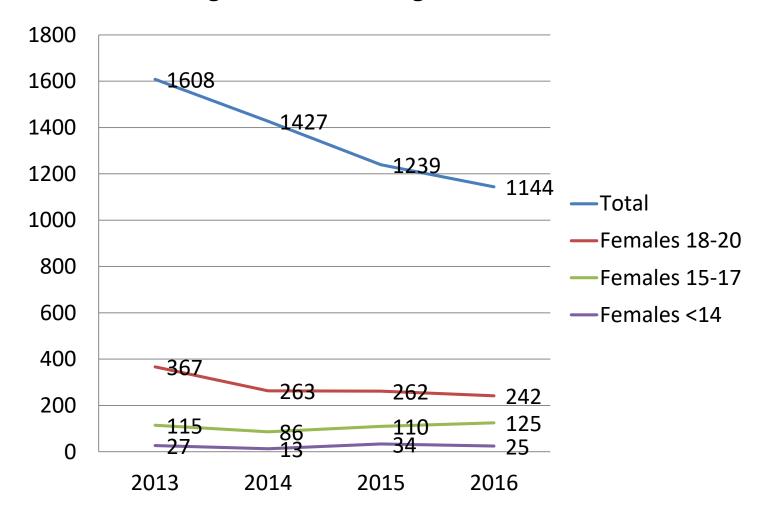

The third section entitled TRENDS ANALYSIS: 2013 – 2016 provides a three-year analysis of the fifteen agencies that submitted data in each of those four years.