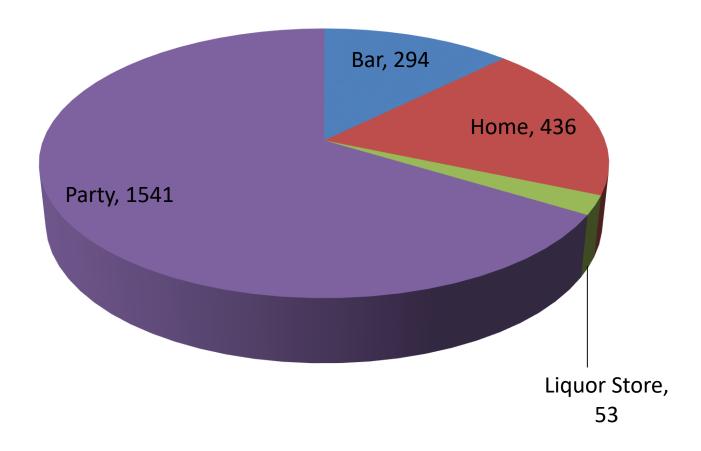

An assortment of charts and graphs of aggregated data collected in the twenty-one communities are included in this report. Highlighted below are some significant, useful statistics:

- ➤ 1,121 underage youth were arrested or cited for involvement with alcohol
- > 104 adults over the age of 21 (male and female) were arrested during alcohol-involved incidents where underage drinkers were arrested
- 25 of the juveniles were arrested and taken into custody 347 were cited and released
- ➤ Males age 18-20 accounted for the most arrests/citations 524 (41%)
- Females age 18-20 were second in arrests and citations 241 (19%)
- ➤ Males age 15-17 were third in arrests/citations 205 (16%)
- Females age 15-17 were fourth in arrests/citations 110 (10%)
- 6 males age 14 and under were cited or arrested
- 24 females age 14 and under were cited or arrested
- > Average BAC: PBT 0.09 Intoximeter 0.113
- ➤ Law enforcement arrests involving youth and alcohol occurred more often between 10PM and 2AM 623 of the total 1,248 (50%)
- ➤ 266 of the 1,248 total arrests occurred between 10PM and Midnight, 357 occurred between Midnight and 2AM, and 192 occurred between 2AM and 4AM
- ➤ Minor in Possession was the most frequent charge 1,021 of the total 1,121 underage
- There were numerous incidences of accompanying charges for Interference, possession of controlled substance, traffic offense, assault, curfew violations, Disorderly Conduct,
- 58 underage youth were arrested for DUI
- Private Residences were most often involved 38%
- > 95% of the time minors reported they obtained alcohol from a Party (74%) or Home (21%)

| January - December 2016   | 2016  |       |       |       |       |       |       |       |       |       |       |       |                  |
|---------------------------|-------|-------|-------|-------|-------|-------|-------|-------|-------|-------|-------|-------|------------------|
|                           | Jan.  | Feb.  | Mar.  | Apr   | May   | lun   | lul   | Aug   | Sont  | Oct.  | Nov.  | Dec.  | Totals<br>& Ave. |
|                           |       |       |       | Apr.  | May   | Jun.  | Jul.  | Aug.  | Sept. |       |       |       |                  |
| Open Container            | 3     | 4     | 0     | 4     | 0     | 2     | 5     | 2     | 2     | 1     | 1     | 4     | 28               |
| Youthful Offender         | 3     | 29    | 7     | 9     | 26    | 13    | 9     | 1     | 5     | 19    | 15    | 9     | 145              |
| Public Intoxication       | 2     | 1     | 1     | 1     | 2     | 2     | 6     | 0     | 3     | 2     | 2     | 4     | 26               |
| 17 and Under              | 0     | 0     | 0     | 0     | 0     | 0     | 0     | 0     | 2     | 1     | 0     | 0     | 3                |
| 18-20                     | 2     | 1     | 1     | 1     | 2     | 2     | 6     | 0     | 1     | 1     | 2     | 4     | 23               |
| 21 and Over               | 0     | 0     | 0     | 0     | 0     | 0     | 0     | 0     | 0     | 0     | 0     | 0     | 0                |
| 14 and Under              | 0     | 0     | 0     | 0     | 0     | 0     | 0     | 0     | 0     | 1     | 0     | 0     | 1                |
| 15-17                     | 0     | 0     | 0     | 0     | 0     | 0     | 0     | 0     | 2     | 0     | 0     | 0     | 2                |
| Minor in Establishment    | 4     | 1     | 0     | 0     | 1     | 1     | 0     | 0     | 2     | 2     | 1     | 0     | 12               |
| Furnish to Minor          | 1     | 1     | 1     | 6     | 5     | 2     | 10    | 3     | 5     | 7     | 22    | 4     | 67               |
| Sell to Minor             | 9     | 0     | 4     | 5     | 4     | 0     | 0     | 6     | 1     | 0     | 19    | 5     | 53               |
| False ID                  | 2     | 1     | 1     | 1     | 2     | 0     | 9     | 2     | 3     | 0     | 2     | 1     | 24               |
| BAC                       |       |       |       |       |       |       |       |       |       |       |       |       |                  |
| PBT                       | 0.106 | 0.125 | 0.067 | 0.085 | 0.084 | 0.075 | 0.107 | 0.086 | 0.111 | 0.070 | 0.102 | 0.096 | 0.093            |
| Intoximeter               | 0.110 | 0.113 | 0.145 | 0.120 | 0.063 | 0.067 | 0.105 | 0.107 | 0.118 | 0.110 | 0.109 | 0.196 | 0.113            |
| Refused                   | 4     | 2     | 2     | 3     | 4     | 3     | 4     | 5     | 8     | 14    | 4     | 4     | 57               |
| Location of Offense       |       |       |       |       |       |       |       |       |       |       |       |       |                  |
| Bar                       | 9     | 0     | 2     | 3     | 4     | 2     | 3     | 2     | 6     | 1     | 4     | 1     | 37               |
| Other                     | 1     | 4     | 5     | 7     | 7     | 3     | 31    | 19    | 0     | 4     | 30    | 19    | 130              |
| Park                      | 0     | 2     | 0     | 0     | 2     | 0     | 0     | 1     | 0     | 1     | 3     | 0     | 9                |
| Parking Lot               | 1     | 1     | 3     | 2     | 12    | 8     | 12    | 8     | 5     | 8     | 2     | 1     | 63               |
| Residence                 | 34    | 46    | 38    | 24    | 63    | 10    | 47    | 37    | 27    | 55    | 30    | 57    | 468              |
| Restaurant                | 0     | 0     | 3     | 7     | 0     | 0     | 1     | 4     | 0     | 0     | 10    | 9     | 34               |
| School                    | 0     | 2     | 17    | 5     | 6     | 0     | 0     | 0     | 5     | 14    | 6     | 4     | 59               |
| Street                    | 25    | 20    | 18    | 22    | 9     | 4     | 42    | 7     | 29    | 33    | 12    | 8     | 229              |
| Vehicle                   | 13    | 9     | 7     | 8     | 8     | 4     | 8     | 5     | 22    | 13    | 12    | 7     | 116              |
| Where Minor Obt. Alc.     |       |       |       |       |       |       |       |       |       |       |       |       |                  |
| Bar                       | 7     | 3     | 0     | 1     | 1     | 0     | 1     | 1     | 1     | 2     | 1     | 2     | 20               |
| Home                      | 15    | 6     | 16    | 3     | 11    | 7     | 7     | 5     | 4     | 11    | 3     | 9     | 97               |
| Liquor Store              | 0     | 0     | 0     | 0     | 0     | 0     | 1     | 0     | 1     | 2     | 0     | 2     | 6                |
| Party                     | 9     | 22    | 30    | 19    | 53    | 9     | 40    | 45    | 6     | 42    | 22    | 38    | 335              |
| Other Crimes Charged      |       |       |       |       |       |       |       |       |       |       |       |       |                  |
| Assault                   | 0     | 0     | 0     | 0     | 2     | 0     | 1     | 0     | 2     | 1     | 0     | 2     | 8                |
| Burglary                  | 0     | 1     | 1     | 0     | 2     | 0     | 0     | 0     | 1     | 0     | 1     | 0     | 6                |
| Criminal Entry            | 0     | 0     | 0     | 1     | 0     | 0     | 0     | 0     | 0     | 0     | 0     | 0     | 1                |
| Curfew                    | 0     | 1     | 0     | 0     | 0     | 1     | 0     | 1     | 1     | 2     | 0     | 0     | 6                |
| Disorderly Conduct        | 4     | 3     | 1     | 1     | 3     | 2     | 3     | 0     | 0     | 4     | 2     | 1     | 24               |
| Disturbing Peace          | 0     | 0     | 2     | 2     | 0     | 1     | 2     | 0     | 0     | 0     | 1     | 1     | 9                |
| Duties of Driver          | 1     | 0     | 0     | 0     | 0     | 0     | 2     | 0     | 1     | 1     | 0     | 0     | 5                |
| Interference              | 4     | 4     | 4     | 7     | 4     | 2     | 4     | 4     | 6     | 6     | 6     | 3     | 54               |
| Juvenile party report     | 0     | 0     | 1     | 0     | 1     | 0     | 0     | 0     | 0     | 2     | 0     | 1     | 5                |
| Leave Scene Accident      | 0     | 0     | 0     | 1     | 0     | 0     | 1     | 0     | 0     | 0     | 0     | 0     | 2                |
| No DL                     | 2     | 1     | 3     | 2     | 1     | 1     | 1     | 1     | 1     | 1     | 2     | 2     | 18               |
| Pedestrian Under Influen. | 0     | 1     | 0     | 0     | 0     | 0     | 0     | 0     | 0     | 0     | 0     | 0     | 1                |
| Poss. Cont. Subst.        | 2     | 3     | 2     | 2     | 2     | 1     | 1     | 2     | 4     | 9     | 3     | 3     | 34               |
| Poss. Drug Para.          | 1     | 2     | 0     | 0     | 1     | 0     | 0     | 0     | 0     | 0     | 0     | 0     | 4                |
| Poss. Of Marijuana        | 0     | 1     | 1     | 0     | 0     | 0     | 2     | 1     | 3     | 2     | 1     | 3     | 14               |
| Poss. Of Tobacco          | 0     | 0     | 0     | 0     | 0     | 0     | 0     | 0     | 1     | 2     | 0     | 2     | 5                |
| Probation Violation       | 1     | 1     | 1     | 0     | 2     | 2     | 2     | 0     | 0     | 2     | 0     | 0     | 11               |
| Property Destruction      | 0     | 0     | 0     | 0     | 0     | 0     | 1     | 1     | 0     | 0     | 0     | 0     | 2                |
| Traffic Offense           | 1     | 0     | 1     | 1     | 0     | 0     | 1     | 1     | 4     | 2     | 1     | 0     | 12               |
| Trespassing               | 1     | 1     | 1     | 1     | 1     | 1     | 2     | 1     | 1     | 2     | 1     | 1     | 14               |
| ,-rg                      |       | _     |       |       |       |       | _     | _     | _     | _     |       | _     |                  |