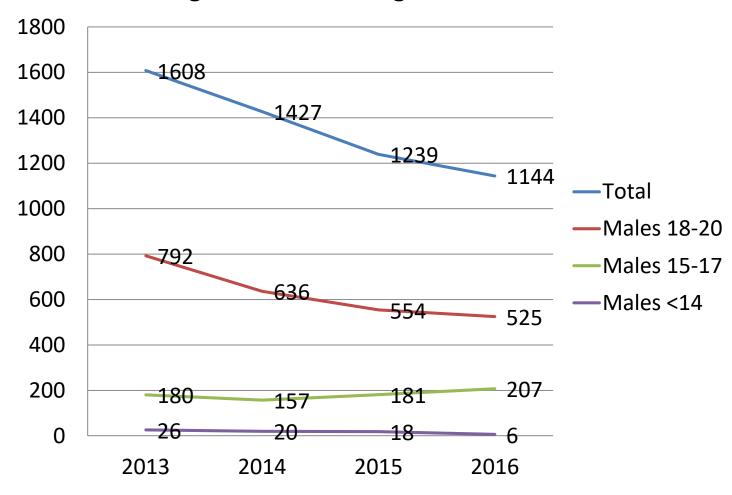

The third section entitled TRENDS ANALYSIS: 2013 – 2016 provides a three-year analysis of the fifteen agencies that submitted data in each of those four years.