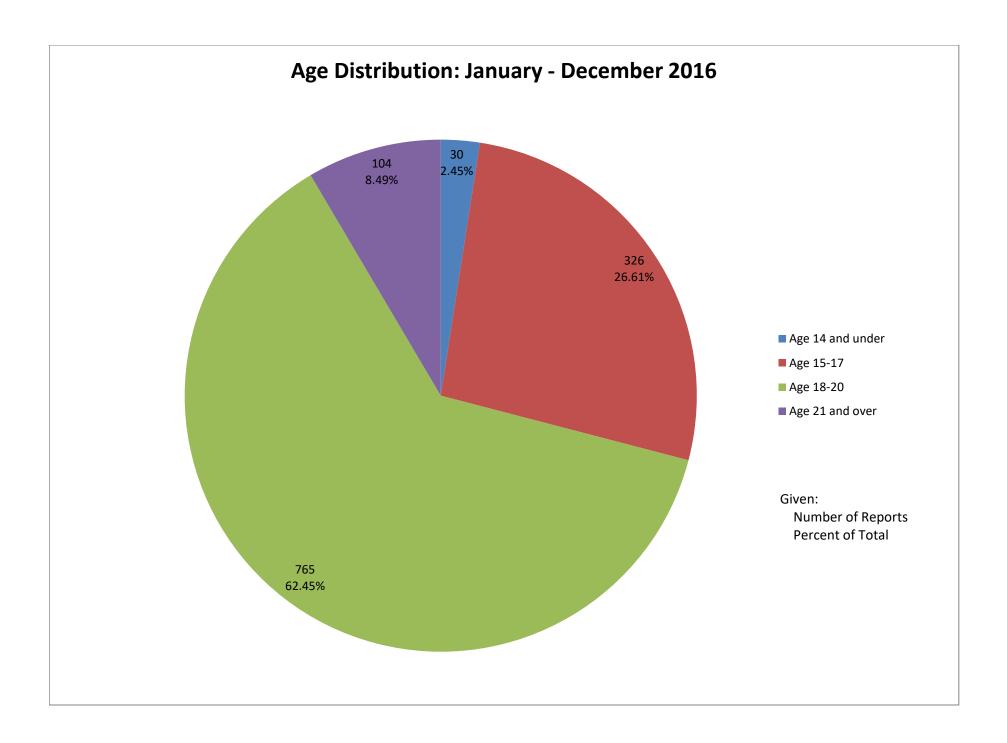

An assortment of charts and graphs of aggregated data collected in the twenty-one communities are included in this report. Highlighted below are some significant, useful statistics:

- ➤ 1,121 underage youth were arrested or cited for involvement with alcohol
- > 104 adults over the age of 21 (male and female) were arrested during alcohol-involved incidents where underage drinkers were arrested
- 25 of the juveniles were arrested and taken into custody 347 were cited and released
- ➤ Males age 18-20 accounted for the most arrests/citations 524 (41%)
- Females age 18-20 were second in arrests and citations 241 (19%)
- ➤ Males age 15-17 were third in arrests/citations 205 (16%)
- Females age 15-17 were fourth in arrests/citations 110 (10%)
- 6 males age 14 and under were cited or arrested
- 24 females age 14 and under were cited or arrested
- > Average BAC: PBT 0.09 Intoximeter 0.113
- ➤ Law enforcement arrests involving youth and alcohol occurred more often between 10PM and 2AM 623 of the total 1,248 (50%)
- ➤ 266 of the 1,248 total arrests occurred between 10PM and Midnight, 357 occurred between Midnight and 2AM, and 192 occurred between 2AM and 4AM
- ➤ Minor in Possession was the most frequent charge 1,021 of the total 1,121 underage
- There were numerous incidences of accompanying charges for Interference, possession of controlled substance, traffic offense, assault, curfew violations, Disorderly Conduct,
- 58 underage youth were arrested for DUI
- Private Residences were most often involved 38%
- > 95% of the time minors reported they obtained alcohol from a Party (74%) or Home (21%)