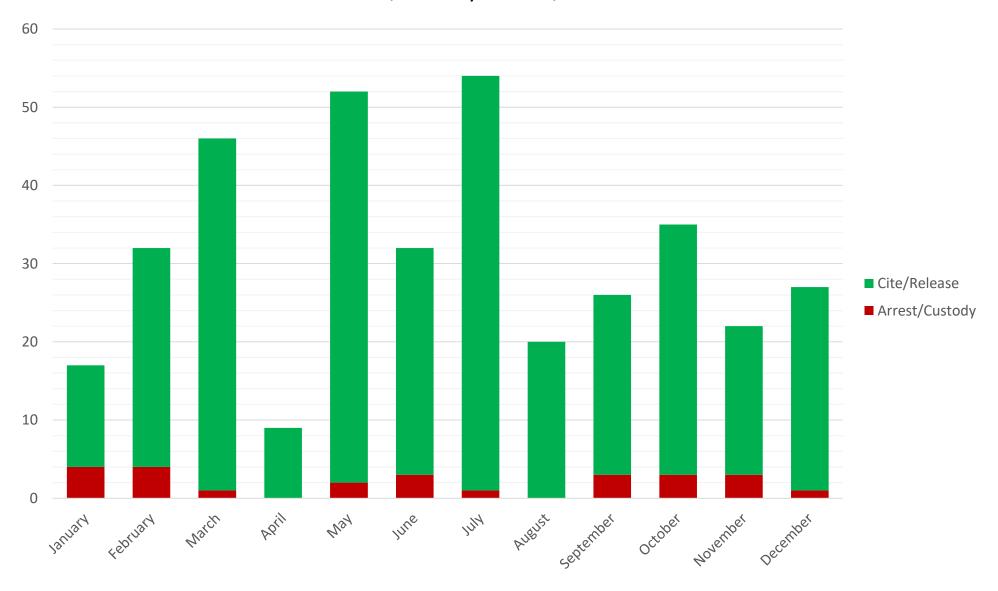

| January - December 2016 | 2016 |      |      |      |     |      |      |      |       |      |      |      |        |
|-------------------------|------|------|------|------|-----|------|------|------|-------|------|------|------|--------|
|                         |      |      |      |      |     |      |      |      |       |      |      |      | Totals |
|                         | Jan. | Feb. | Mar. | Apr. | May | Jun. | Jul. | Aug. | Sept. | Oct. | Nov. | Dec. | & Ave. |
| Total Arrests           | 85   | 94   | 105  | 78   | 120 | 57   | 163  | 86   | 96    | 134  | 125  | 105  | 1248   |
| Arrest                  | 20   | 14   | 11   | 16   | 16  | 11   | 28   | 20   | 23    | 25   | 15   | 19   | 218    |
| Cite/Release            | 65   | 80   | 94   | 62   | 104 | 46   | 135  | 66   | 73    | 109  | 110  | 86   | 1030   |
| Juvenile Arrests        |      |      |      |      |     |      |      |      |       |      |      |      |        |
| Arrest                  | 4    | 4    | 1    | 0    | 2   | 3    | 1    | 0    | 3     | 3    | 3    | 1    | 25     |
| Cite/Release            | 13   | 28   | 45   | 9    | 50  | 29   | 53   | 20   | 23    | 32   | 19   | 26   | 347    |
| 14 and Under            | 1    | 0    | 0    | 0    | 0   | 0    | 0    | 0    | 0     | 1    | 0    | 0    | 2      |
| 15-17                   | 3    | 4    | 1    | 0    | 2   | 3    | 1    | 0    | 3     | 2    | 3    | 1    | 23     |
| 18-20                   | 18   | 10   | 10   | 16   | 12  | 8    | 26   | 19   | 18    | 22   | 11   | 18   | 188    |
| Male Juvenile           | 0    | 0    | 0    | 0    | 0   | 0    | 0    | 0    | 0     | 0    | 0    | 0    | 0      |
| 14 and Under            | 1    | 0    | 0    | 0    | 0   | 0    | 0    | 0    | 0     | 0    | 0    | 0    | 1      |
| 15-17                   | 3    | 4    | 0    | 0    | 1   | 2    | 1    | 0    | 2     | 2    | 2    | 0    | 17     |
| 18-20                   | 16   | 8    | 7    | 14   | 7   | 7    | 21   | 14   | 15    | 16   | 8    | 14   | 147    |
| Female Juvenile         | 0    | 0    | 0    | 0    | 0   | 0    | 0    | 0    | 0     | 0    | 0    | 0    | 0      |
| 14 and Under            | 0    | 0    | 0    | 0    | 0   | 0    | 0    | 0    | 0     | 1    | 0    | 0    | 1      |
| 15-17                   | 0    | 0    | 1    | 0    | 1   | 1    | 0    | 0    | 1     | 0    | 1    | 1    | 6      |
| 18-20                   | 2    | 2    | 3    | 2    | 5   | 1    | 5    | 5    | 3     | 6    | 3    | 4    | 41     |
| Day of Week             |      |      |      |      |     |      |      |      |       |      |      |      |        |
| Monday                  | 7    | 11   | 11   | 3    | 5   | 13   | 9    | 4    | 6     | 16   | 9    | 2    | 96     |
| Tuesday                 | 18   | 7    | 7    | 3    | 4   | 7    | 27   | 10   | 4     | 1    | 16   | 3    | 107    |
| Wednesday               | 3    | 9    | 15   | 11   | 7   | 8    | 19   | 6    | 3     | 10   | 13   | 2    | 106    |
| Thursday                | 7    | 2    | 22   | 3    | 16  | 3    | 21   | 11   | 21    | 2    | 16   | 8    | 132    |
| Friday                  | 17   | 13   | 20   | 16   | 20  | 8    | 19   | 15   | 22    | 17   | 35   | 30   | 232    |
| Saturday                | 18   | 25   | 17   | 29   | 39  | 11   | 45   | 27   | 21    | 42   | 24   | 46   | 344    |
| Sunday                  | 16   | 15   | 12   | 13   | 13  | 7    | 23   | 13   | 19    | 46   | 12   | 9    | 198    |
| Time                    |      |      |      |      |     |      |      |      |       |      |      |      |        |
| 10am-4pm                | 12   | 3    | 12   | 6    | 7   | 3    | 1    | 4    | 4     | 7    | 9    | 5    | 73     |
| 4pm-10pm                | 12   | 30   | 27   | 14   | 12  | 4    | 26   | 10   | 12    | 21   | 46   | 24   | 238    |
| 10pm-12am               | 25   | 12   | 31   | 15   | 24  | 9    | 20   | 29   | 29    | 22   | 31   | 19   | 266    |
| 12am-2am                | 19   | 21   | 11   | 32   | 34  | 11   | 49   | 36   | 26    | 57   | 16   | 45   | 357    |
| 2am-4am                 | 20   | 25   | 16   | 8    | 32  | 13   | 19   | 1    | 21    | 19   | 9    | 9    | 192    |
| 4am-10am                | 2    | 3    | 8    | 3    | 10  | 5    | 18   | 6    | 4     | 8    | 14   | 5    | 86     |
| Age and Gender          |      |      |      |      |     |      |      |      |       |      |      |      |        |
| Female 14 and under     | 0    | 2    | 5    | 2    | 2   | 1    | 2    | 3    | 1     | 3    | 0    | 4    | 25     |
| Female 15-17            | 3    | 11   | 12   | 5    | 22  | 12   | 19   | 7    | 11    | 8    | 4    | 11   | 125    |
| Female 18-20            | 12   | 17   | 11   | 16   | 22  | 8    | 37   | 16   | 24    | 30   | 23   | 26   | 242    |
| Female over 21          | 9    | 0    | 2    | 6    | 4   | 1    | 5    | 2    | 1     | 2    | 16   | 6    | 54     |
| Female no age           | 0    | 0    | 0    | 0    | 0   | 0    | 0    | 0    | 0     | 0    | 0    | 0    | 0      |
| Male 14 and under       | 0    | 1    | 0    | 0    | 0   | 0    | 0    | 0    | 0     | 1    | 4    | 0    | 6      |
| Male 15-17              | 11   | 18   | 28   | 1    | 28  | 19   | 32   | 9    | 13    | 22   | 14   | 12   | 207    |
| Male 18-20              | 50   | 43   | 44   | 47   | 36  | 16   | 60   | 44   | 40    | 66   | 39   | 40   | 525    |
| Male over 21            | 2    | 2    | 2    | 0    | 6   | 0    | 7    | 4    | 5     | 1    | 15   | 6    | 50     |
| Male no age             | 0    | 0    | 0    | 0    | 0   | 0    | 0    | 0    | 0     | 0    | 0    | 0    | 0      |
| MIP                     | 67   | 85   | 91   | 62   | 108 | 49   | 135  | 75   | 73    | 117  | 81   | 86   | 1029   |
| 17 and Under            | 16   | 30   | 42   | 9    | 52  | 29   | 54   | 18   | 21    | 32   | 22   | 27   | 352    |
| 18-20                   | 51   | 55   | 49   | 53   | 56  | 20   | 81   | 57   | 52    | 85   | 59   | 59   | 677    |
| 14 and Under            | 2    | 3    | 6    | 3    | 2   | 1    | 3    | 4    | 2     | 4    | 4    | 6    | 40     |
| 15-17                   | 14   | 27   | 36   | 6    | 50  | 28   | 51   | 14   | 19    | 28   | 18   | 21   | 312    |
| DUI                     | 7    | 4    | 4    | 5    | 2   | 3    | 8    | 6    | 11    | 8    | 2    | 1    | 61     |
| 17 and Under            | 2    | 1    | 2    | 0    | 0   | 1    | 0    | 1    | 3     | 0    | 0    | 0    | 10     |
| 18-20                   | 5    | 3    | 2    | 5    | 1   | 2    | 8    | 5    | 7     | 8    | 1    | 1    | 48     |
| 21 and Over             | 0    | 0    | 0    | 0    | 1   | 0    | 0    | 0    | 1     | 0    | 1    | 0    | 3      |
| • • • • •               | ·    |      |      |      |     |      |      |      |       |      |      | -    |        |