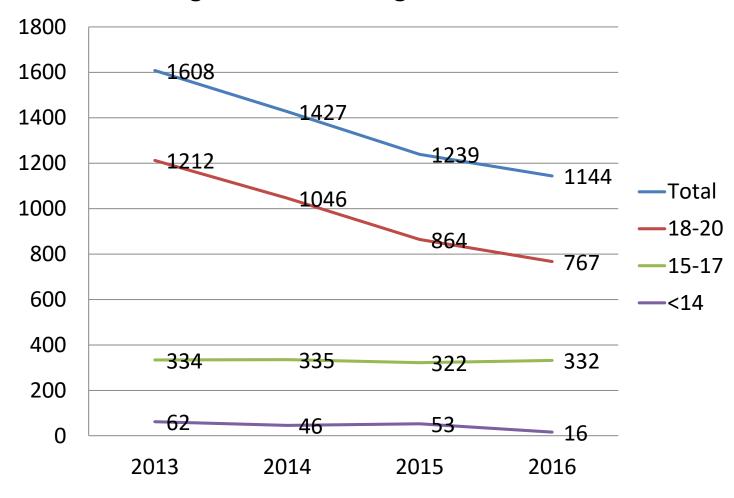

The third section entitled TRENDS ANALYSIS: 2013 – 2016 provides a three-year analysis of the fifteen agencies that submitted data in each of those four years.