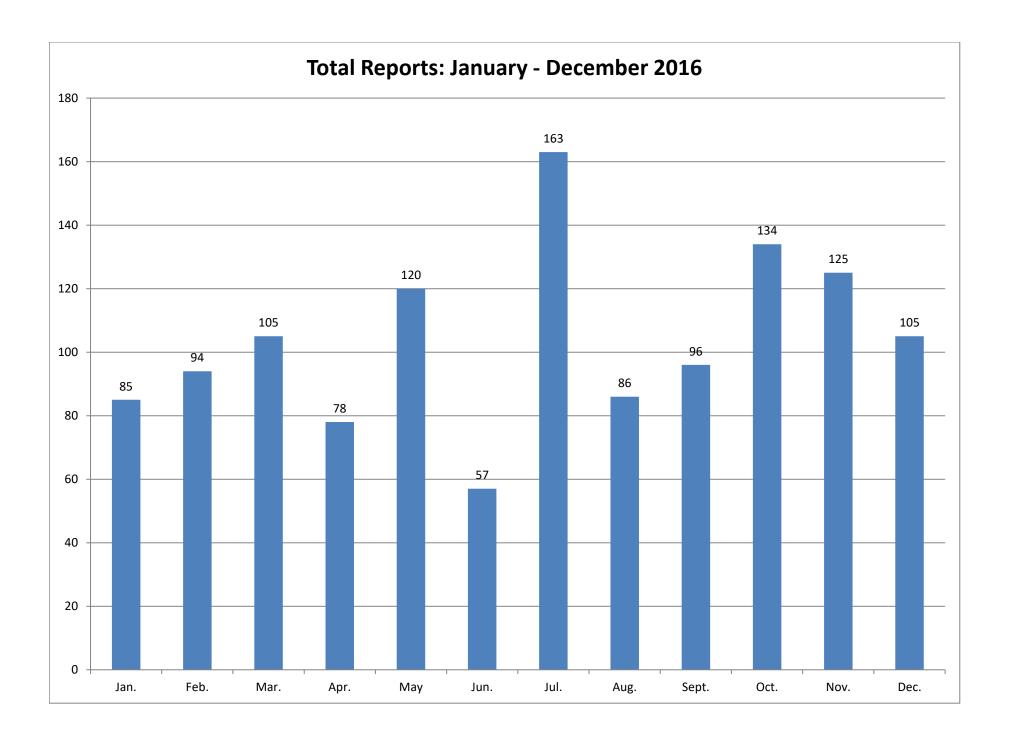

| January - December 2016 | 2016 |      |      |      |     |      |      |      |       |      |      |      |        |
|-------------------------|------|------|------|------|-----|------|------|------|-------|------|------|------|--------|
|                         |      |      |      |      |     |      |      |      |       |      |      |      | Totals |
|                         | Jan. | Feb. | Mar. | Apr. | May | Jun. | Jul. | Aug. | Sept. | Oct. | Nov. | Dec. | & Ave. |
| Total Arrests           | 85   | 94   | 105  | 78   | 120 | 57   | 163  | 86   | 96    | 134  | 125  | 105  | 1248   |
| Arrest                  | 20   | 14   | 11   | 16   | 16  | 11   | 28   | 20   | 23    | 25   | 15   | 19   | 218    |
| Cite/Release            | 65   | 80   | 94   | 62   | 104 | 46   | 135  | 66   | 73    | 109  | 110  | 86   | 1030   |
| Juvenile Arrests        |      |      |      |      |     |      |      |      |       |      |      |      |        |
| Arrest                  | 4    | 4    | 1    | 0    | 2   | 3    | 1    | 0    | 3     | 3    | 3    | 1    | 25     |
| Cite/Release            | 13   | 28   | 45   | 9    | 50  | 29   | 53   | 20   | 23    | 32   | 19   | 26   | 347    |
| 14 and Under            | 1    | 0    | 0    | 0    | 0   | 0    | 0    | 0    | 0     | 1    | 0    | 0    | 2      |
| 15-17                   | 3    | 4    | 1    | 0    | 2   | 3    | 1    | 0    | 3     | 2    | 3    | 1    | 23     |
| 18-20                   | 18   | 10   | 10   | 16   | 12  | 8    | 26   | 19   | 18    | 22   | 11   | 18   | 188    |
| Male Juvenile           | 0    | 0    | 0    | 0    | 0   | 0    | 0    | 0    | 0     | 0    | 0    | 0    | 0      |
| 14 and Under            | 1    | 0    | 0    | 0    | 0   | 0    | 0    | 0    | 0     | 0    | 0    | 0    | 1      |
| 15-17                   | 3    | 4    | 0    | 0    | 1   | 2    | 1    | 0    | 2     | 2    | 2    | 0    | 17     |
| 18-20                   | 16   | 8    | 7    | 14   | 7   | 7    | 21   | 14   | 15    | 16   | 8    | 14   | 147    |
| Female Juvenile         | 0    | 0    | 0    | 0    | 0   | 0    | 0    | 0    | 0     | 0    | 0    | 0    | 0      |
| 14 and Under            | 0    | 0    | 0    | 0    | 0   | 0    | 0    | 0    | 0     | 1    | 0    | 0    | 1      |
| 15-17                   | 0    | 0    | 1    | 0    | 1   | 1    | 0    | 0    | 1     | 0    | 1    | 1    | 6      |
| 18-20                   | 2    | 2    | 3    | 2    | 5   | 1    | 5    | 5    | 3     | 6    | 3    | 4    | 41     |
| Day of Week             |      |      |      |      |     |      |      |      |       |      |      |      |        |
| Monday                  | 7    | 11   | 11   | 3    | 5   | 13   | 9    | 4    | 6     | 16   | 9    | 2    | 96     |
| Tuesday                 | 18   | 7    | 7    | 3    | 4   | 7    | 27   | 10   | 4     | 1    | 16   | 3    | 107    |
| Wednesday               | 3    | 9    | 15   | 11   | 7   | 8    | 19   | 6    | 3     | 10   | 13   | 2    | 106    |
| Thursday                | 7    | 2    | 22   | 3    | 16  | 3    | 21   | 11   | 21    | 2    | 16   | 8    | 132    |
| Friday                  | 17   | 13   | 20   | 16   | 20  | 8    | 19   | 15   | 22    | 17   | 35   | 30   | 232    |
| Saturday                | 18   | 25   | 17   | 29   | 39  | 11   | 45   | 27   | 21    | 42   | 24   | 46   | 344    |
| Sunday                  | 16   | 15   | 12   | 13   | 13  | 7    | 23   | 13   | 19    | 46   | 12   | 9    | 198    |
| Time                    |      |      |      |      |     |      |      |      |       |      |      |      |        |
| 10am-4pm                | 12   | 3    | 12   | 6    | 7   | 3    | 1    | 4    | 4     | 7    | 9    | 5    | 73     |
| 4pm-10pm                | 12   | 30   | 27   | 14   | 12  | 4    | 26   | 10   | 12    | 21   | 46   | 24   | 238    |
| 10pm-12am               | 25   | 12   | 31   | 15   | 24  | 9    | 20   | 29   | 29    | 22   | 31   | 19   | 266    |
| 12am-2am                | 19   | 21   | 11   | 32   | 34  | 11   | 49   | 36   | 26    | 57   | 16   | 45   | 357    |
| 2am-4am                 | 20   | 25   | 16   | 8    | 32  | 13   | 19   | 1    | 21    | 19   | 9    | 9    | 192    |
| 4am-10am                | 2    | 3    | 8    | 3    | 10  | 5    | 18   | 6    | 4     | 8    | 14   | 5    | 86     |
| Age and Gender          |      |      |      |      |     |      |      |      |       |      |      |      |        |
| Female 14 and under     | 0    | 2    | 5    | 2    | 2   | 1    | 2    | 3    | 1     | 3    | 0    | 4    | 25     |
| Female 15-17            | 3    | 11   | 12   | 5    | 22  | 12   | 19   | 7    | 11    | 8    | 4    | 11   | 125    |
| Female 18-20            | 12   | 17   | 11   | 16   | 22  | 8    | 37   | 16   | 24    | 30   | 23   | 26   | 242    |
| Female over 21          | 9    | 0    | 2    | 6    | 4   | 1    | 5    | 2    | 1     | 2    | 16   | 6    | 54     |
| Female no age           | 0    | 0    | 0    | 0    | 0   | 0    | 0    | 0    | 0     | 0    | 0    | 0    | 0      |
| Male 14 and under       | 0    | 1    | 0    | 0    | 0   | 0    | 0    | 0    | 0     | 1    | 4    | 0    | 6      |
| Male 15-17              | 11   | 18   | 28   | 1    | 28  | 19   | 32   | 9    | 13    | 22   | 14   | 12   | 207    |
| Male 18-20              | 50   | 43   | 44   | 47   | 36  | 16   | 60   | 44   | 40    | 66   | 39   | 40   | 525    |
| Male over 21            | 2    | 2    | 2    | 0    | 6   | 0    | 7    | 4    | 5     | 1    | 15   | 6    | 50     |
| Male no age             | 0    | 0    | 0    | 0    | 0   | 0    | 0    | 0    | 0     | 0    | 0    | 0    | 0      |
| MIP                     | 67   | 85   | 91   | 62   | 108 | 49   | 135  | 75   | 73    | 117  | 81   | 86   | 1029   |
| 17 and Under            | 16   | 30   | 42   | 9    | 52  | 29   | 54   | 18   | 21    | 32   | 22   | 27   | 352    |
| 18-20                   | 51   | 55   | 49   | 53   | 56  | 20   | 81   | 57   | 52    | 85   | 59   | 59   | 677    |
| 14 and Under            | 2    | 3    | 6    | 3    | 2   | 1    | 3    | 4    | 2     | 4    | 4    | 6    | 40     |
| 15-17                   | 14   | 27   | 36   | 6    | 50  | 28   | 51   | 14   | 19    | 28   | 18   | 21   | 312    |
| DUI                     | 7    | 4    | 4    | 5    | 2   | 3    | 8    | 6    | 11    | 8    | 2    | 1    | 61     |
| 17 and Under            | 2    | 1    | 2    | 0    | 0   | 1    | 0    | 1    | 3     | 0    | 0    | 0    | 10     |
| 18-20                   | 5    | 3    | 2    | 5    | 1   | 2    | 8    | 5    | 7     | 8    | 1    | 1    | 48     |
| 21 and Over             | 0    | 0    | 0    | 0    | 1   | 0    | 0    | 0    | 1     | 0    | 1    | 0    | 3      |
| • • • • •               | ·    |      |      |      |     |      |      |      |       |      |      | -    |        |