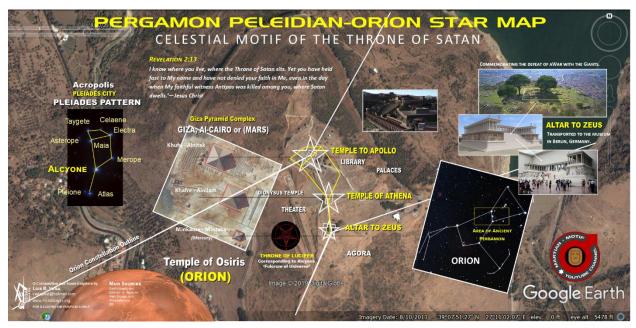

How is the Cydonia, Mars Triangulation configured? There are 3 main Giant Structures within an approximate 14-Mile area. They have the peculiar Pleiades shaped City, the Giant shaped Pentagon Pyramid, and that famous Face of Mars. This Triangulation is mirrored at Earth's Sacred Sites. It shows a Direct Link to Mars and a Connection that Beings and Humans had and have to this Day. What is rather interesting is that the entire Acropolis of Pergamon is fashioned after the 3 Main Temples to the Greek Gods and is in the Approximate Alignment of both the belt Stars of Orion and the Pyramids of Giza. The entire Acropolis is patterned after the Pleiades as most Ancient Seats of Power were. In this case, the Pleiades Pattern has the prominent Star of Atlas, corresponding to the Temple or Altar of Zeus. This is and was the Seat of Satan.

#### Satan Free

This Zeus 'God' was the Supreme 'God' in the ancient world. The Altar of Zeus has been the subject of many intriguing Suppositions as it was adorned by Reliefs that chronicled the defeat of the Giant Titans by the Olympians and with the help of the mere Ancient Mortals of the Greeks, etc. Then during the Ottoman Muslim Occupation, the Altar of Zeus was arranged to be entirely removed and transported to Berlin, Germany. This occurred despite the Law to not Export any Ancient Relics found in the Land, etc. Those 'In-the-Know', in Germany at the Time knew of this Spiritual Significance. There is Luciferian Power behind the 'Altar', to be actually the very 'Seat' or Throne of Lucifer on Earth. And with that, came the Power of the Fallen Anointed Cherub to the Host Nation and Rulers.

As noted, on Earth, it would be from where Fallen Angels and Demons traverse back/forth from their Principalities, Power, between the 'Air', Earth and Heaven in Lucifer's case. More astonishing is that this same Pattern is found in almost all Ancient Sacred Sites on Earth, and in Modern World Capital Layouts. They fashion the very Seats of Power that are ruled by the same Luciferians, as it was then. But behind such Sites are the Evil Powers of Lucifer; think of Stonehenge, Teotihuacan, etc. As to Pergamon, Topographically, it is the 'Apex' of the 'Pyramid' made by the 7 Churches of Asia. It mirrors the Ley-Lines of the Constellation Taurus as Anatolia or Turkey is fashioned like a 'Bull' Motif. Even that region is where the Taurus Mountains are found.

Topographically, Pergamon is the Apex or the 'Capstone' of the unfinished Masonic Pyramid Type, as the one found in the U.S. Dollar Bill. It is emblematic of the Seat of Lucifer, the Eye, etc. Why is the Seat of Satan of any interest beyond historical now? It is important and will be, as the aim of Lucifer is to retain his Throne on Earth. But ultimately, it will no longer be in Berlin but in Jerusalem. It will be that during the Tribulation Period, at the Mid-Point, Lucifer will mimic the Incarnation of Christ as he possesses the coming AntiChrist. And he will sit on the Ark of the Covenant Throne in the Holy of Holies.