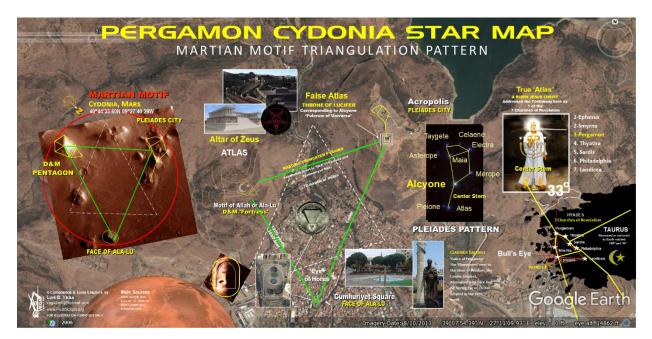

How is the Cydonia, Mars Triangulation configured? There are 3 main Giant Structures within an approximate 14-Mile area. They have the peculiar Pleiades shaped City, the Giant shaped Pentagon Pyramid, and that famous Face of Mars. This Triangulation is mirrored at Earth's Sacred Sites. It shows a Direct Link to Mars and a Connection that Beings and Humans had and have to this Day. What is rather interesting is that the entire Acropolis of Pergamon is fashioned after the 3 Main Temples to the Greek Gods and is in the Approximate Alignment of both the belt Stars of Orion and the Pyramids of Giza. The entire Acropolis is patterned after the Pleiades as most Ancient Seats of Power were. In this case, the Pleiades Pattern has the prominent Star of Atlas, corresponding to the Temple or Altar of Zeus. This is and was the Seat of Satan.

Historically, it did not serve Germany well with 2 subsequent Defeats in the World Wars. However, as the saying goes, '3 is a Charm' so perhaps the coming 3rd World War will have the European Masters finally establish their Luciferian New World Order by it. Until then, the Ancient Acropolis served as a Trifecta of a Sacred Geometric Configuration that included 2 other Motifs of Mars, the God of War Planet, etc. They are the Giant Pentagram Muslim Star and Crescent on a hillside and the 'Face' depicted by a Fountain in the City below. Based on one's Hypothesis called the Martian Motif, such Triangulations are mirrored on all of Earth's Sacred Sites, Past and Present. The Configuration is called a Sigil or Siduals. A Sigil is a Geometric Shape placed in an area to act and/or function to 'Aggregate' Energy, thus 'Aggregators'.

Thus, this is the jest of the Martian Motif Theory, that the Triangulation functions as a Hexagram that produces a 'Portal' that harnesses Energy. It is therefore a 'Gate' in which Dimensions are crossed-over from. Is there any credibility to this? Well, Hitler of Germany, out of all places, ordered that the Altar of Zeus be refashioned into a Nazi 'Cathedral of Lights'. This occurred in the Marching Fields of Nuremberg. Then, in 2008 Obama gave his Democrat Party Nomination Speech on a similar fashioned Stage that mimicked that of the Altar of Zeus, of Pergamon. Coincidence? No. Is there any Reason why? Consider thar since the release of the Planned COVID Pandemic, a lot of the News and Spotlights focused on Obama. Why? It is as if the Controllers had been waiting all this time to usher him back into the Main Spotlight. Why?