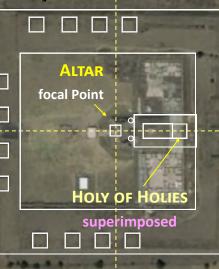

### Former River adjacent Temple Temple of Quetzalcoatl

#### **RIVER OF LIFE**

House of LORD

YHWH

In the ancient t s, pyramids and temples were not just build on any random site or locations. Aside from being next to a water source, the main tenants of why a temple was constructed on a particular spot on Earth has to do with sacred geometry. Further, this sacred geometry is in direct relationship to the constellations of the cosmos as the layout of the pyramid and/or temple complexes are mirrored images of the Heavenlies.

In turn, the cosmos as part of the Creation of YHWH, is another level of the reflection of the true dimensions of Heaven itself, the very Throne Room and perhaps City of the GOD, Creator Himself. As it pertains to the Teotihuacan, Giza and Jerusalem temple patterns, all 3 of the 'Houses' or Temples of GOD are next to a river. This is in keeping with the Biblical pattern of having the River of Life proceed from the Throne of the LORD in Heaven, that will one day also be a reality on Earth in the New Jerusalem to come.