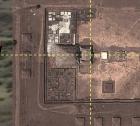

### Former River adjacent Temple Temple of Quetzalcoatl

In turn, the cosmos as part of the Creation of YHWH, is another level of the reflection of the true dimensions of Heaven itself, the very Throne Room and perhaps City of the GOD, Creator Himself. As it pertains to the Teotihuacan, Giza and Jerusalem temple patterns, all 3 of the 'Houses' or Temples of GOD are next to a river. This is in keeping with the Biblical pattern of having the River of Life proceed from the Throne of the LORD in Heaven, that will one day also be a reality on Earth in the New Jerusalem to come.

AVENUE OF THE DEAD

The Bible declares that Jesus Christ, the Son of David, will rule on Earth in Ezekiel's Temple during the 1000 Year Millennial Kingdom. He is the True 'Shining One'.

**Temple of SUN** 