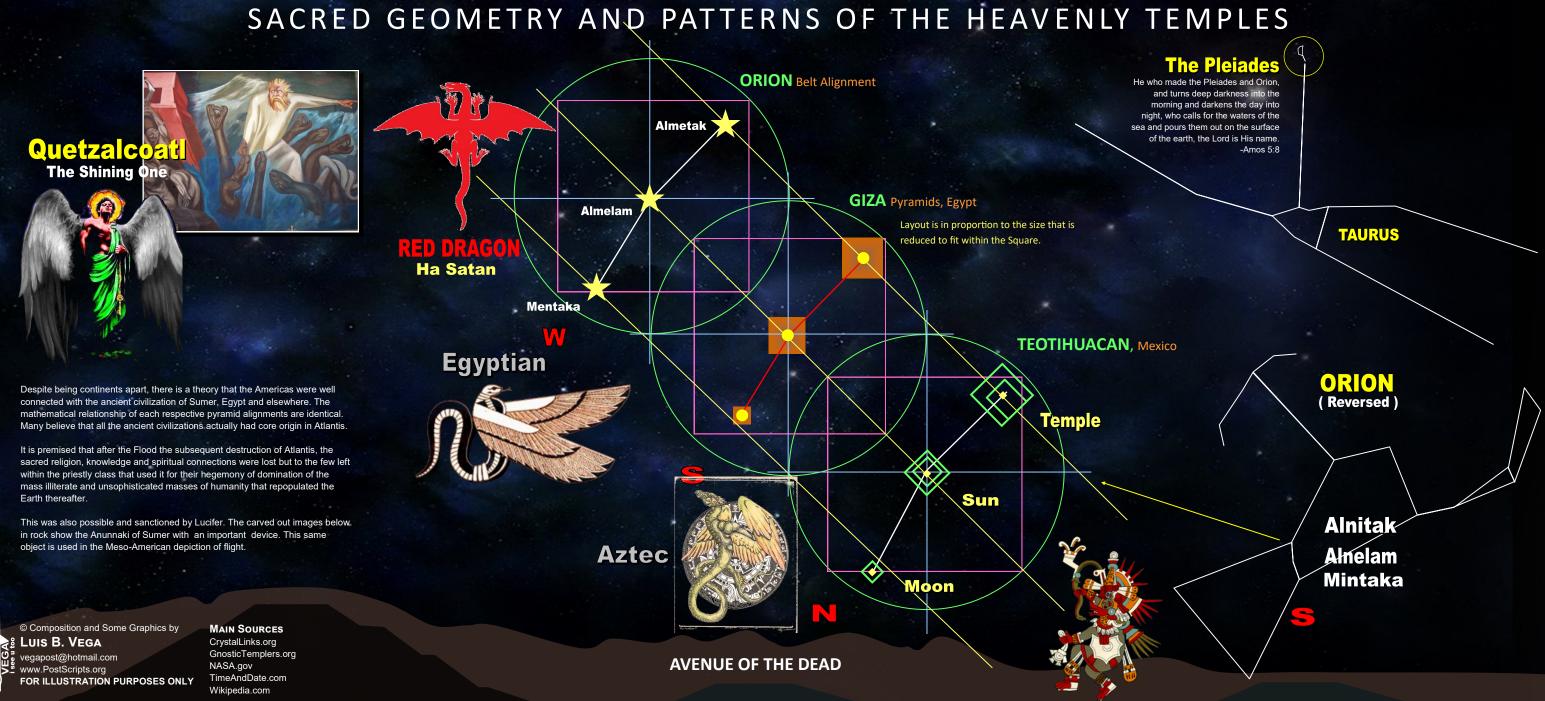

# **TEOTIHUACAN STAR MAP - CITY OF THE GOD(S)**

The purpose of these charts is to present some theories that center around the sacred geometry of the ancient pyramid city of Teotihuacan. Mexico as it pertains to the Temple Bount in Jerusalem and the location of sacred sites such as where the possible 3rd Temple is to be built. Teotihuacán, which means 'City of the God-s' is considered the 'Giza' of the western hemisphere. This study suggests that the pyramid complex depicts the mirrored configuration of the Combinations of the Pleiades-Taurus-Orion constellations. The combinations of the Pleiades-Taurus-Orion constellations. sacred dimension of the House of GOD, YHWH as foretold by Ezekiel of the Bible. This 4th Temple in Jerusalem will be built for the 1000-Year Millennial reign of Jesus Christ Although it has been researched and presented that the 3 pyramid complex mirrors that of the Orion star belt alignment and that the 7 hills to the south correspond to the 7-Sisters Pleiades, there has not been this association with the House of GOD or the constellation layout on a map of Teotihuacan. Based on sacred geometry and mirrored patterns, the Teotihuacan star-map mirrors that of Jerusalem. This in turn, lends a strong argument for determining the locations, precisely of where the Temples stood, as well as where Christ was Crucified,

#### **RIVER OF LIFE**

House of LORD

YHWH

In the ancient t s, pyramids and temples were not just build on any random site or locations. Aside from being next to a water source, the main tenants of why a temple was constructed on a particular spot on Earth has to do with sacred geometry. Further, this sacred geometry is in direct relationship to the constellations of the cosmos as the layout of the pyramid and/or temple complexes are mirrored images of the Heavenlies.

In turn, the cosmos as part of the Creation of YHWH, is another level of the reflection of the true dimensions of Heaven itself, the very Throne Room and perhaps City of the GOD, Creator Himself. As it pertains to the Teotihuacan, Giza and Jerusalem temple patterns, all 3 of the 'Houses' or Temples of GOD are next to a river. This is in keeping with the Biblical pattern of having the River of Life proceed from the Throne of the LORD in Heaven, that will one day also be a reality on Earth in the New Jerusalem to come.