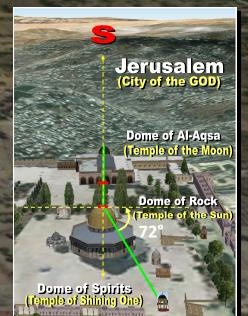

## TEOTIHUACAN STAR MAP - CITY OF THE GOD(S

The Bible states in the Book of Ezekiel that the LORD GOD YHWH will establish this Throne in the midst of Israel during the 1000 year Millennial reign of Christ on Earth. Ezekiel gives the exact dimensions and measurements. It is fascinating to consider that the Temple of Quetzalcoatl matches this Temple's dim ions. It appears to be a blueprint of the origin in Heaven that the Earthly Tabernacle of Moses and subsequent Temple of Solomon and Zerubbabel were modeled after. Based on the legends of the origins of these pyramids in Mexico, it is speculated that 'beings' came from the stars that built such cities around the globe, such as Giza, Babylon, Ur, etc., with the purpose of replicating their place of origin in t 'Heavenlies'. Some consider these Beings as those that 'seeded' or created Humanity as the Alien-Astronaut theory or Ancient Aliens like those alluded to the Anninaki of the Middle East that have similar Orion pyramid configurations. Many are convinced that these are demonic Fallen Angels in rebellion to the Creator that have abandoned their station and have crossed the boundaries with Mankind. The Orion star alignment matches that of Teotihuacan and the Temple Mount n Jerusalem, although it is facing the same southern orientation, the temples are reversed in order. For the purposes of this study, based on the geometry presented, the Dome of the Spirits is where the Holy of Holies once and will be.

of the Dead Avenue

72°

**Temple of the Sun** 

Alnelam

Temple of the Moon Mintaka

Imagery Date: 3/24/2018 19°41'53.90" N 98°50'39.83" W elev 7568 ft eye alt 8942 ft 🔘

ORION

(Reversed)

### **TEMPLE MOUNT**