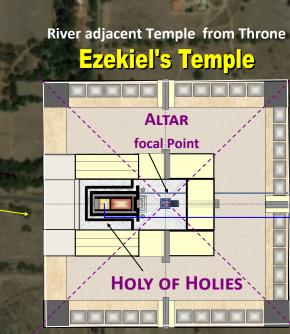

## FEOTIHUACAN STAR MAP - CITY OF THE GOD(S

The Bible declares that Israel has a future, in fact it is the only nation designated by name that is named to lead the nations of the Millennial Kingdom time of 1000 years. According to the Bible, GOD chose Israel not because the people were the 1st or the best. The Bible states that Israel was the 'tail and not the head' but GOD chose them to make for Himself a prince of peoples and to make an example of how GOD take the lowly and bestows honor and beauty. Currently, Israel is not in a right relationship with the Creator due to the rejection of Jesus as Messiah. They are under national divine judgment until the 2nd Coming of Jesus that will restore the Throne of David and rule the vaters of the Earth, starting with the Dead Sea. Although Ezekiel's Temple in Jerusalem. There will be a river that will run to the east and west of the Throne that will be situated at the Starte of the Earth, starting with the Dead Sea. Although Ezekiel's Temple in Jerusalem. There will be a river that it would be in the middle geometrically and geographically but based on sacred geometry, it is strongly suggested that the Temple will be in Shiloh, north of the Temple Mount in Jerusalem.

### Former River adjacent Temple Temple of Quetzalcoatl

#### **RIVER OF LIFE**

House of LORD

YHWH

In the ancient t s, pyramids and temples were not just build on any random site or locations. Aside from being next to a water source, the main tenants of why a temple was constructed on a particular spot on Earth has to do with sacred geometry. Further, this sacred geometry is in direct relationship to the constellations of the cosmos as the layout of the pyramid and/or temple complexes are mirrored images of the Heavenlies.

In turn, the cosmos as part of the Creation of YHWH, is another level of the reflection of the true dimensions of Heaven itself, the very Throne Room and perhaps City of the GOD, Creator Himself. As it pertains to the Teotihuacan, Giza and Jerusalem temple patterns, all 3 of the 'Houses' or Temples of GOD are next to a river. This is in keeping with the Biblical pattern of having the River of Life proceed from the Throne of the LORD in Heaven, that will one day also be a reality on Earth in the New Jerusalem to come.