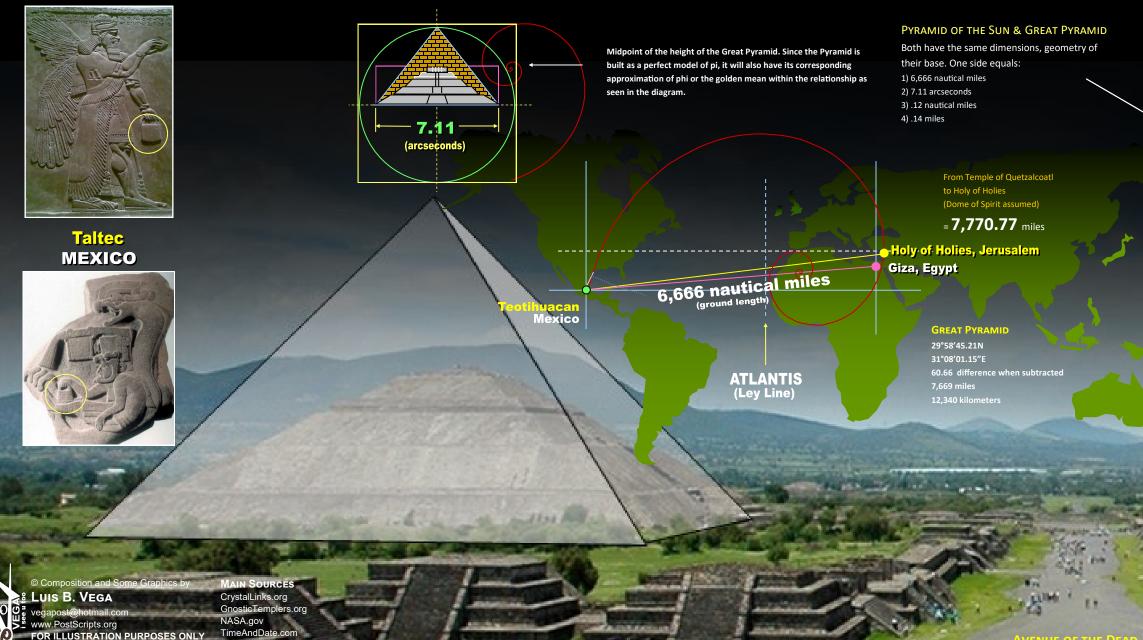

## TEOTIHUACAN STAR MAP - CITY OF THE GOD(S

The Bible states in the Book of Ezekiel that the LORD GOD YHWH will establish this Throne in the midst of Israel during the 1000 year Millennial reign of Christ on Earth. Ezekiel gives the exact dimensions and measurements. It is fascinating to consider that the Temple of Quetzalcoatl matches this Temple's dim ions. It appears to be a blueprint of the origin in Heaven that the Earthly Tabernacle of Moses and subsequent Temple of Solomon and Zerubbabel were modeled after. Based on the legends of the origins of these pyramids in Mexico, it is speculated that 'beings' came from the stars that built such cities around the globe, such as Giza, Babylon, Ur, etc., with the purpose of replicating their place of origin in t 'Heavenlies'. Some consider these Beings as those that 'seeded' or created Humanity as the Alien-Astronaut theory or Ancient Aliens like those alluded to the Anninaki of the Middle East that have similar Orion pyramid configurations. Many are convinced that these are demonic Fallen Angels in rebellion to the Creator that have abandoned their station and have crossed the boundaries with Mankind. The Orion star alignment matches that of Teotihuacan and the Temple Mount n Jerusalem, although it is facing the same southern orientation, the temples are reversed in order. For the purposes of this study, based on the geometry presented, the Dome of the Spirits is where the Holy of Holies once and will be.

# **TEOTIHUACAN STAR MAP - CITY OF THE GOD(S)**

The purpose of these charts is to present some theories that center around the sacred geometry of the ancient pyramid city of Teotihuacan. Mexico as it pertains to the Temple Bount in Jerusalem and the location of sacred sites such as where the possible 3rd Temple is to be built. Teotihuacán, which means 'City of the God-s' is considered the 'Giza' of the western hemisphere. This study suggests that the pyramid complex depicts the mirrored configuration of the Combinations of the Pleiades-Taurus-Orion constellations. The combinations of the Pleiades-Taurus-Orion constellations. sacred dimension of the House of GOD, YHWH as foretold by Ezekiel of the Bible. This 4th Temple in Jerusalem will be built for the 1000-Year Millennial reign of Jesus Christ Although it has been researched and presented that the 3 pyramid complex mirrors that of the Orion star belt alignment and that the 7 hills to the south correspond to the 7-Sisters Pleiades, there has not been this association with the House of GOD or the constellation layout on a map of Teotihuacan. Based on sacred geometry and mirrored patterns, the Teotihuacan star-map mirrors that of Jerusalem. This in turn, lends a strong argument for determining the locations, precisely of where the Temples stood, as well as where Christ was Crucified,

## FEOTIHUACAN STAR MAP - CITY OF THE GOD(S

The Bible declares that Israel has a future, in fact it is the only nation designated by name that is named to lead the nations of the Millennial Kingdom time of 1000 years. According to the Bible, GOD chose Israel not because the people were the 1st or the best. The Bible states that Israel was the 'tail and not the head' but GOD chose them to make for Himself a prince of peoples and to make an example of how GOD take the lowly and bestows honor and beauty. Currently, Israel is not in a right relationship with the Creator due to the rejection of Jesus as Messiah. They are under national divine judgment until the 2nd Coming of Jesus that will restore the Throne of David and rule the vaters of the Earth, starting with the Dead Sea. Although Ezekiel's Temple in Jerusalem. There will be a river that will run to the east and west of the Throne that will be situated at the Starte of the Earth, starting with the Dead Sea. Although Ezekiel's Temple in Jerusalem. There will be a river that it would be in the middle geometrically and geographically but based on sacred geometry, it is strongly suggested that the Temple will be in Shiloh, north of the Temple Mount in Jerusalem.