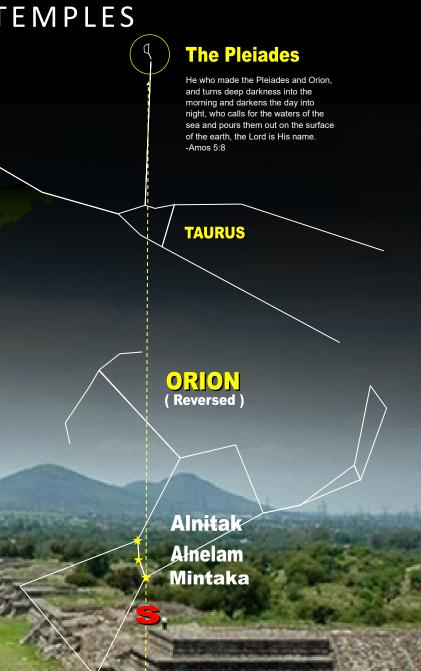

## TEOTIHUACAN STAR MAP - CITY OF THE GOD(S

The Bible states in the Book of Ezekiel that the LORD GOD YHWH will establish this Throne in the midst of Israel during the 1000 year Millennial reign of Christ on Earth. Ezekiel gives the exact dimensions and measurements. It is fascinating to consider that the Temple of Quetzalcoatl matches this Temple's dim ions. It appears to be a blueprint of the origin in Heaven that the Earthly Tabernacle of Moses and subsequent Temple of Solomon and Zerubbabel were modeled after. Based on the legends of the origins of these pyramids in Mexico, it is speculated that 'beings' came from the stars that built such cities around the globe, such as Giza, Babylon, Ur, etc., with the purpose of replicating their place of origin in t 'Heavenlies'. Some consider these Beings as those that 'seeded' or created Humanity as the Alien-Astronaut theory or Ancient Aliens like those alluded to the Anninaki of the Middle East that have similar Orion pyramid configurations. Many are convinced that these are demonic Fallen Angels in rebellion to the Creator that have abandoned their station and have crossed the boundaries with Mankind. The Orion star alignment matches that of Teotihuacan and the Temple Mount n Jerusalem, although it is facing the same southern orientation, the temples are reversed in order. For the purposes of this study, based on the geometry presented, the Dome of the Spirits is where the Holy of Holies once and will be.

# **TEOTIHUACAN STAR MAP - CITY OF THE GOD(S)**

The purpose of these charts is to present some theories that center around the sacred geometry of the ancient pyramid city of Teotihuacan. Mexico as it pertains to the Temple Bount in Jerusalem and the location of sacred sites such as where the possible 3rd Temple is to be built. Teotihuacán, which means 'City of the God-s' is considered the 'Giza' of the western hemisphere. This study suggests that the pyramid complex depicts the mirrored configuration of the Combinations of the Pleiades-Taurus-Orion constellations. The combinations of the Pleiades-Taurus-Orion constellations. sacred dimension of the House of GOD, YHWH as foretold by Ezekiel of the Bible. This 4th Temple in Jerusalem will be built for the 1000-Year Millennial reign of Jesus Christ Although it has been researched and presented that the 3 pyramid complex mirrors that of the Orion star belt alignment and that the 7 hills to the south correspond to the 7-Sisters Pleiades, there has not been this association with the House of GOD or the constellation layout on a map of Teotihuacan. Based on sacred geometry and mirrored patterns, the Teotihuacan star-map mirrors that of Jerusalem. This in turn, lends a strong argument for determining the locations, precisely of where the Temples stood, as well as where Christ was Crucified,

of the Dead Avenue

72°

**Temple of the Sun** 

Alnelam

Temple of the Moon Mintaka

Imagery Date: 3/24/2018 19°41'53.90" N 98°50'39.83" W elev 7568 ft eye alt 8942 ft 🔘

ORION

(Reversed)