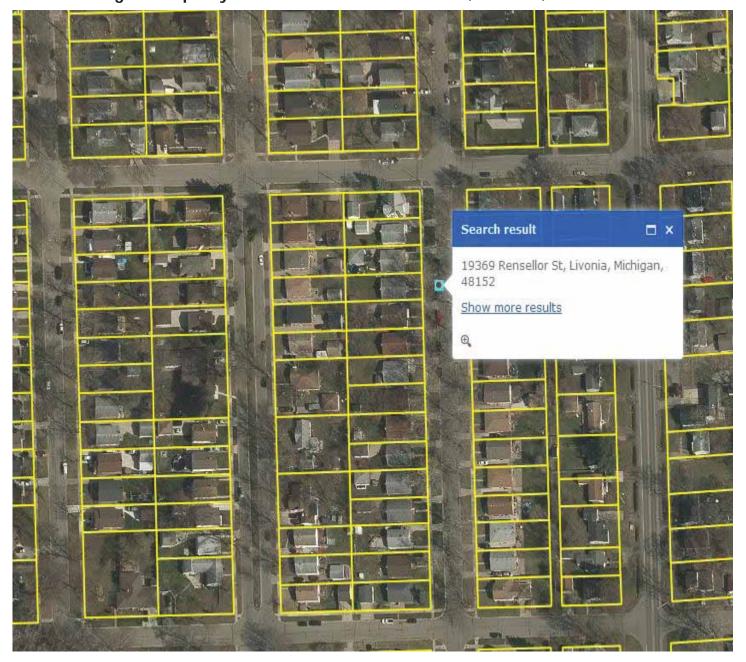

nsions are approximate. This offering is subject to prior sale and may be withdrawn, modified or cancelled at any time with out notice.



Front view of house





Kitchen Bathroom





Bedroom 1

Bedroom 2



Rear view of house



Furnace/Water Heater

### Driving Map for 19369 Rensellor Street Livonia, MI 48152



### **Driving Directions:**

From I-96 take exit 177 for Inkster Rd, Use the left lane to merge onto Schoolcraft Rd, Turn left onto Inkster Rd Turn left onto Vassar St, Turn left at 1st cross onto Rensellor St, Destination will be on the right.

From Southfield get on M-39 S/Southfield Fwy from Southfield Rd, Take M-102 W to Inkster Rd in Livonia, Continue on Inkster Rd. Drive to Rensellor St in Livonia.

# GIS Drawing of Property at: 19369 Rensellor Street, Livonia, MI 48152



### **Legal Description from County Records:**

Lot 340, Botsford Park Subdivision, as recorded in Liber 53 of Plats, Page(s) 77, Wayne County Records.

Plat Map of Property at: 19369 Rensellor Street, Livonia, MI 48152



### **Legal Description from County Records:**

Lot 340, Botsford Park Subdivision, as recorded in Liber 53 of Plats, Page(s) 77, Wayne County Records.

### **Broker Participation Terms & Acknowledgement**

Note: You do not have to have a broker to buy property at auction.

This form is void unless received via fax by BippusUSA.com at 1-888-481-5108 not later than 3:00 p.m. EST on the last business day prior to the auction date.

| Auction date: November 16, 2016 12:30 PM Property Address: 19369 Rensellor Street, A commission will be paid based on the following whose B