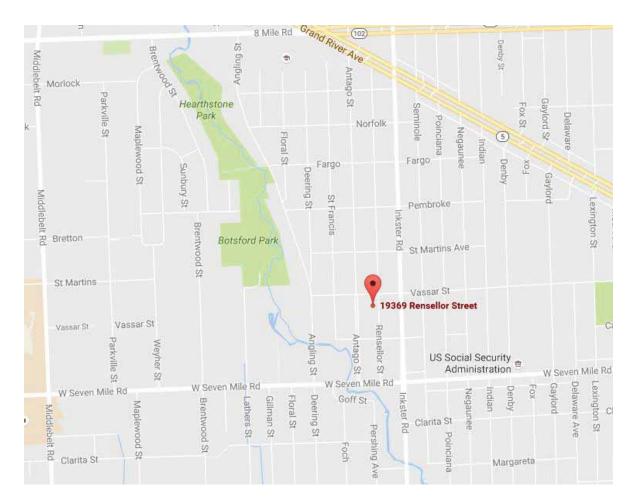

### Driving Map for 19369 Rensellor Street Livonia, MI 48152

### **Driving Directions:**

From I-96 take exit 177 for Inkster Rd, Use the left lane to merge onto Schoolcraft Rd, Turn left onto Inkster Rd Turn left onto Vassar St, Turn left at 1st cross onto Rensellor St, Destination will be on the right.

From Southfield get on M-39 S/Southfield Fwy from Southfield Rd, Take M-102 W to Inkster Rd in Livonia, Continue on Inkster Rd. Drive to Rensellor St in Livonia.