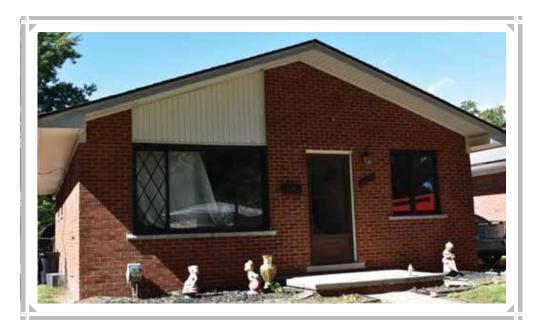

### **Property Features:**

1,014± sf One Story brick built in 1957, 2 Bedrooms, 1 Bath, Kitchen, Living room, Full basement, Garage 2-car detached, NGFA and Central air, .12± acre

**Lot Size:** 40' x 126' ±

Front view of house

Kitchen Bathroom

Bedroom 1

Bedroom 2

Rear view of house

Furnace/Water Heater