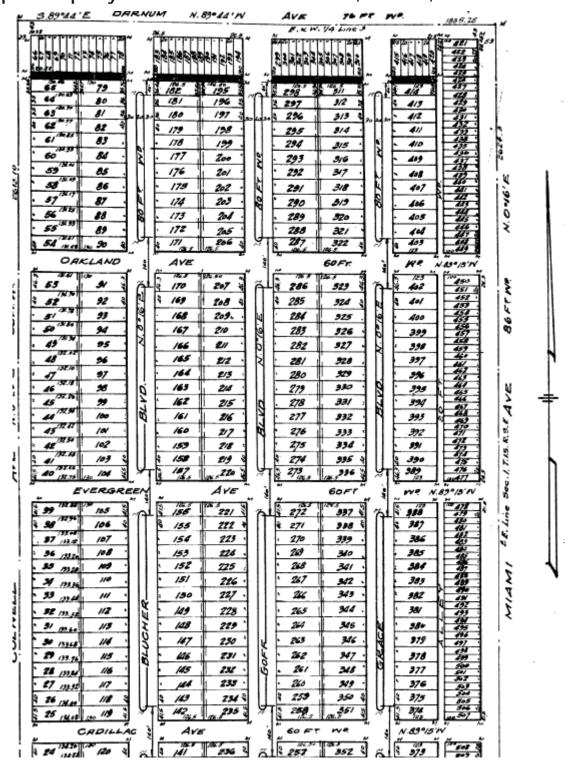

### **Legal Description from County Records:**

Lot 340, Botsford Park Subdivision, as recorded in Liber 53 of Plats, Page(s) 77, Wayne County Records.

Plat Map of Property at: 19369 Rensellor Street, Livonia, MI 48152

### **Legal Description from County Records:**

Lot 340, Botsford Park Subdivision, as recorded in Liber 53 of Plats, Page(s) 77, Wayne County Records.