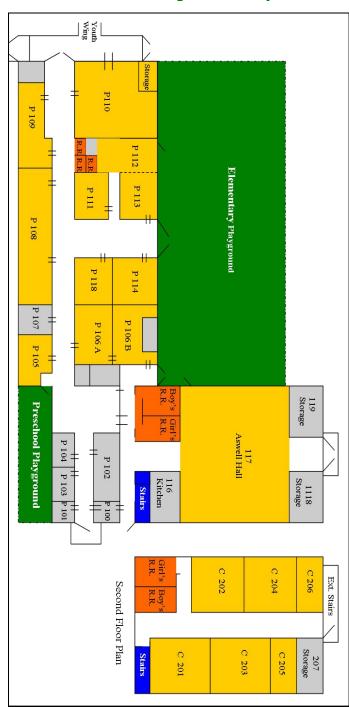

# Ministry Objectives

- Provide opportunities for children to learn, at appropriate cognitive level, that God is Creator, Provider, and Savior of our world.
- Provide opportunities for social development through interaction with adults and other children.
- Provide a loving, safe and nurturing environment for children to develop a sense of security, belonging and importance to teachers working in the department and to God.
- Provide for children's physical needs in an immediate, consistent and positive manner.
- Provide opportunities for children to utilize the cognitive skills appropriate for each stage of development.
- Provide ministry programming that is sensitive and inclusive to all children and their families.

# Facility Map





# Where is everybody running to?



## **Contact Information**

## **Children's Director:**

## **Amanda Wilson**

Phone: (318) 644-5101

Fax: (318) 644-5812

**Email:** 

awilson@firstcal.org

**Address: 2981 Hwy 80 W** 

Calhoun LA, 71225

Mail: *PO Box 430 Calhoun LA, 71225* 

# Special Events

- Baby Dedications
- Camps
- Day Camps
- Easter Event
- Fall Festival
- Promotion in August
- Vacation Bible School (4 Years- 5th Grade)

## Preschool Schedule

Sunday Marning

| Sunday Morning |            |        |         |  |
|----------------|------------|--------|---------|--|
| Nursery        | Bed Babies | P-106A | 9am     |  |
| Nursery        | Crawlers   | P-106B | 9am     |  |
| Nursery        | Toddlers   | P-114  | 9am     |  |
| Preschool      | 2YR        | P-111  | 9am     |