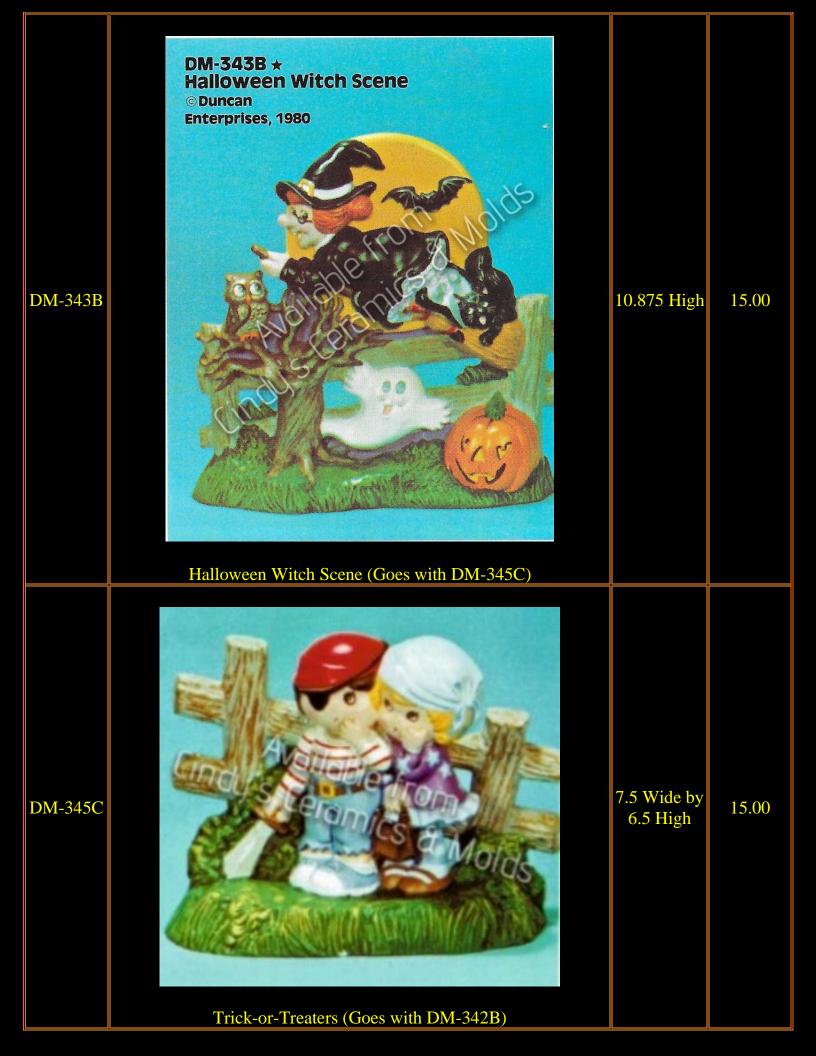

Available from Cindy's Ceramics & Molds  Available from Cindy's Ceramics & Molds  Kitten "Sweet Tot" Leaning Forward | 5 <sup>1</sup> /2 High                                | 14.80 |
|----------|----------------------------------------------------------------------------------------------------------------------|-------------------------------------------------------|-------|
| D-1990/4 | Cat & Kitten "Welcome" Pumpkin Sitter (Shown on optional D-1954 "Welcome" Rock)                                      | 8 High, plus<br>the height of<br>"Welcome"<br>Pumpkin | 29.90 |

| DM-29B | Two Small Witches            | 4 Tall | 6.00 (set<br>of two) |
|--------|------------------------------|--------|----------------------|
| DM-34B | Sweet Pretender "L'il Witch" | 8 Tall | 9.75                 |



| DM-398  | Available from Cindy's Ceramics & Molds  Halloween Napkin Holders           |          | 10.00 (set of four) |
|---------|-----------------------------------------------------------------------------|----------|---------------------|
| DM-635A | Country Confections Halloween Cat (Can be used to make Chocolate, as shown) | 6.5 High | 10.00               |





| GM-520 | Available from Cindus Ceramics & Molds  Scarecrow, Grim Reaper |                                        | 12.00 (set of two) |
|--------|----------------------------------------------------------------|----------------------------------------|--------------------|
| GM-570 | Available from Cintly's Ceramics & Molds  Bat Dish             | 4 <sup>1</sup> /2 by 6 <sup>1</sup> /2 | 8.00               |

| G-11065