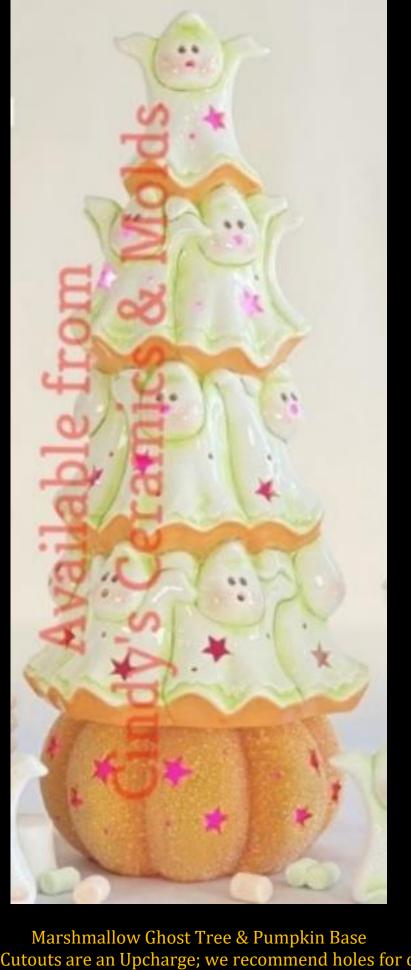

J-4363/4

16.75 Tall by 6.75 Diameter (base is 5.75 Diameter)

50.00

Marshmallow Ghost Tree & Pumpkin Base Star Cutouts are an Upcharge; we recommend holes for our Halloween pegs (see the supplies catalog)