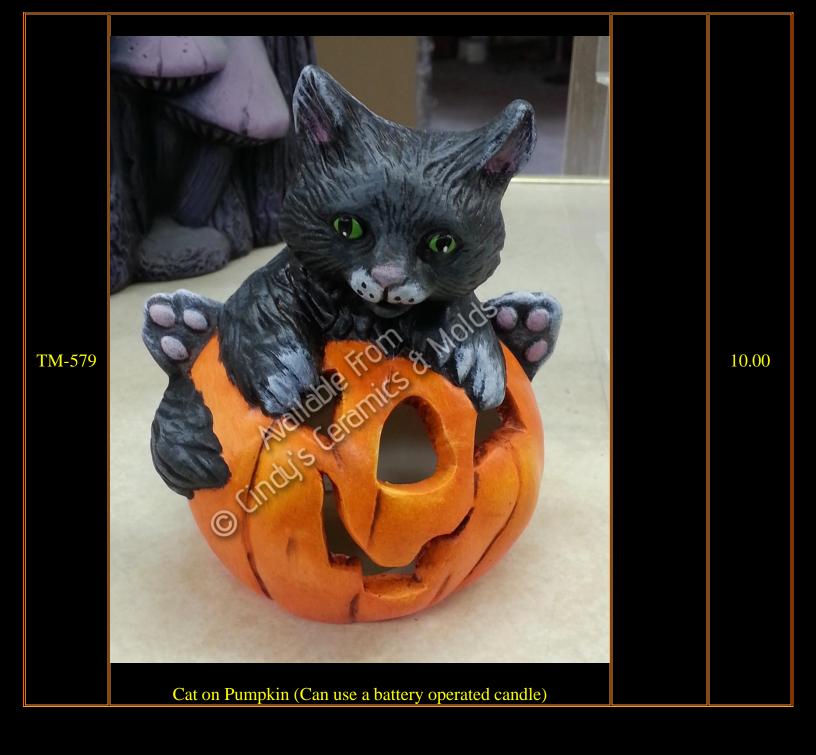

|         | 12.25 |
| S-1360          | Lamppost for S-1356                                                                               | 11 Tall | 8.60  |
| *S-1732         | Mr. or Mrs. Bones (purchase twice to make a couple for Park Bench Scene; Coffin not Available)    | 12 Tall | 11.90 |

| S-1481  | Available from Cindy's Ceramics & Molds  Six Lightable Halloween Pins/ Magnets |        | 6.50 (set<br>of six) |
|---------|--------------------------------------------------------------------------------|--------|----------------------|
| *S-1721 | Standing Mummy                                                                 |        | 6.10                 |
| TB-210  | Available from & Molds  Halloween Bears (3)                                    | 3 Tall | 8.60                 |



| VIP-1172 | 1172 1173 (music box)  1175 (girl note)  Pumpkin House & Tree (Base not available) | 3 to 7 Tall         | 10.00 |
|----------|------------------------------------------------------------------------------------|---------------------|-------|
| VIP-1173 | Devil, Witch, Ghost, & Tree (shown above)                                          | 3.5 to 5.5<br>Tall  | 8.00  |
| VIP-1590 | Available from Cincly's Ceramics & Iviolds  Funeral Parlor                         | 6 by 7.5 by<br>7.25 | 27.20 |

| W-906   | Available from  Available from  Candy's Relamics & Molds  Halloween Ornaments/ Magnets/ Pins | 1 <sup>1</sup> /2 Tall to<br>2 <sup>1</sup> /4 Tall | 5.00 (set of eight) |
|---------|-------------------------------------------------------------------------------------------