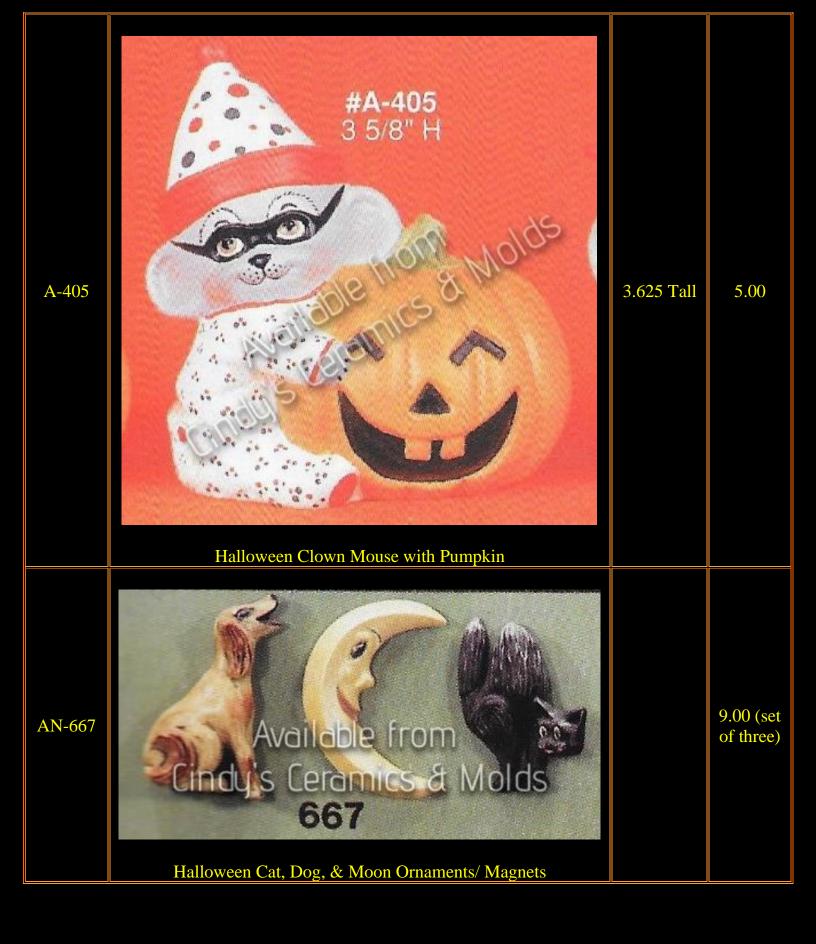

| A-403 | #A-403 3 3/4" H  Halloween Witch Mouse with Pumpkin      | 3.75 Tall | 5.00 |
|-------|----------------------------------------------------------|-----------|------|
| A-404 | #A-404 3 1/4" H  Halloween Lil' Devil Mouse with Pumpkin | 3.25 Tall | 5.00 |