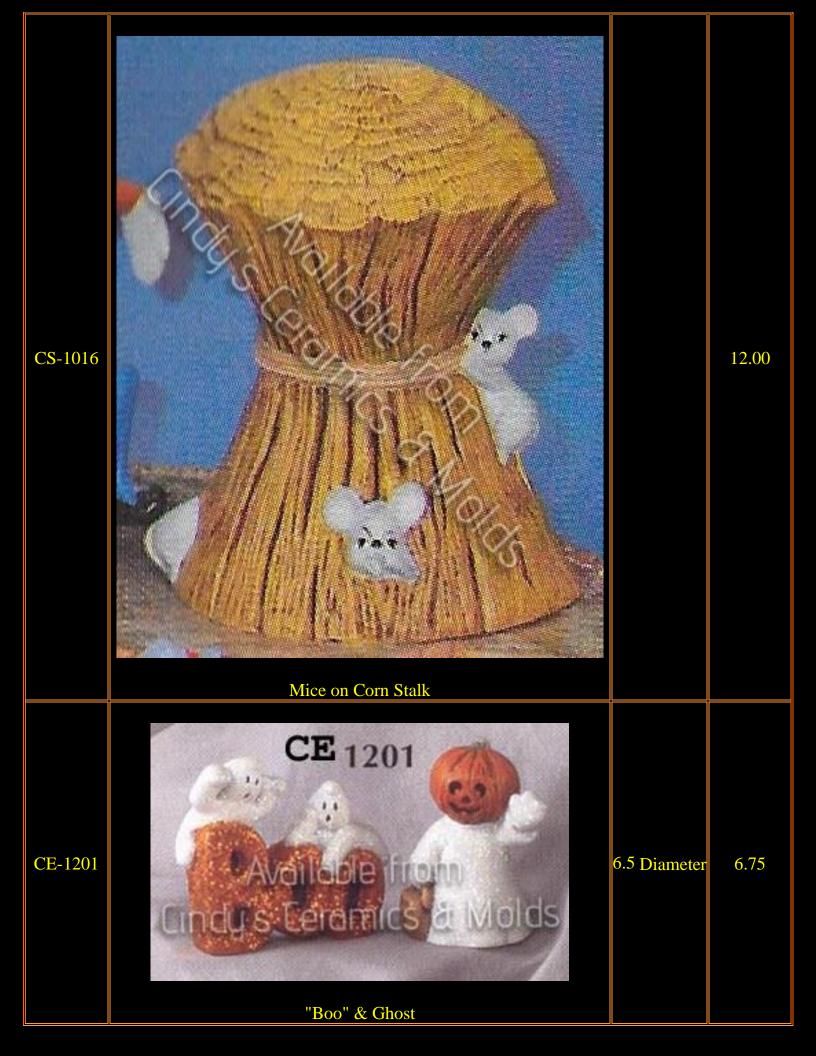

| 3 5/8 Tall | 3.50 |
| A-372 | Available firon Cindus Ceramics & Wolds Teddy Bear Clown Ornament    | 3 5/8 Tall | 3.50 |

| A-403 | #A-403 3 3/4" H  Halloween Witch Mouse with Pumpkin      | 3.75 Tall | 5.00 |
|-------|----------------------------------------------------------|-----------|------|
| A-404 | #A-404 3 1/4" H  Halloween Lil' Devil Mouse with Pumpkin | 3.25 Tall | 5.00 |



| *A-832 | Available from,<br>Cindy's Ceramics & Molds<br>Halloween Plate | 9.5<br>Diameter | 12.00 |
|--------|----------------------------------------------------------------|-----------------|-------|
| A-1734 | A1734  A1734  AND AND FITTON  A1731                            | 10.5 High       | 18.00 |
| CM-519 | Corn Stalk Bat Ornament/ Magnet                                |                 | 1.00  |



| CE-1236/9 | Haunted Halloween Pumpkin Train                 |                              | 28.50 |
|-----------|-------------------------------------------------|------------------------------|-------|
| CE-1236   | Haunted Halloween Pumpkin Train: Engine Only    | 4.5 High by<br>5 Long        | 9.75  |
| CE-1237   | Haunted Halloween Pumpkin Train: Candy Dish     | 4.5 High by 5 Long           | 6.75  |
| CE-1238   | Haunted Halloween Pumpkin Train: Car with Mummy | 3.75 High<br>by 3.25<br>Long | 6.75  |
| CE-1239   | Haunted Halloween Pumpkin Train: Caboose        | 3.25 High<br>by 3.25<br>Long | 6.75  |
| C-458     | Available from<br>Cintly's Céramics & Molds     |                              | 6.00  |

| C-3087/93 | Cat Lantern | 6 High by 5  1/2 Square | 26.10<br>(with extra<b