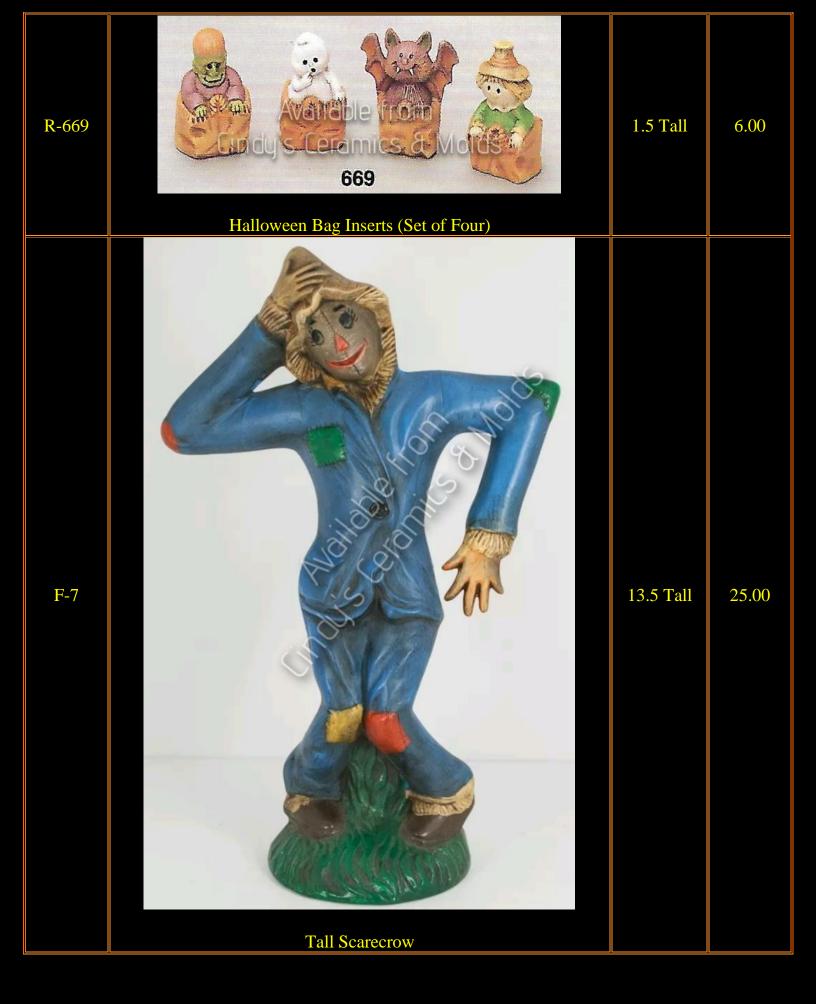

ch Mouse                                                                                  | Approx. 10<br>Tall                                  | 15.00               |
| WH-1831 | Wizard Mouse                                                                                 | Approx. 10<br>Tall                                  | 15.00               |
| HC-184  | HC-184  Three Halloween Figures                                                              | 2 Tall                                              | 6.00 (set of three) |

| J-2130/1 | Cat Light                                            | 9.75 Tall | 30.30 |
|----------|------------------------------------------------------|-----------|-------|
| *NM-2129 | Available from Survy's Carameter & Worlds  Tombstone | 9 Tall    | 13.80 |



| ML-59       | TS: 21 Deckets  In Price To Cord Decord Deco | 8 High     | 15.00         |
|-------------|-------------------------------------------------------------------------------------------------------------------------------------------------------------------------------------------------------------------------------------------------------------------------------------------------------------------------------------------------------------------------------------------------------------------------------------------------------------------------------------------------------------------------------------------------------------------------------------------------------------------------------------------------------------------------------------------------------------------