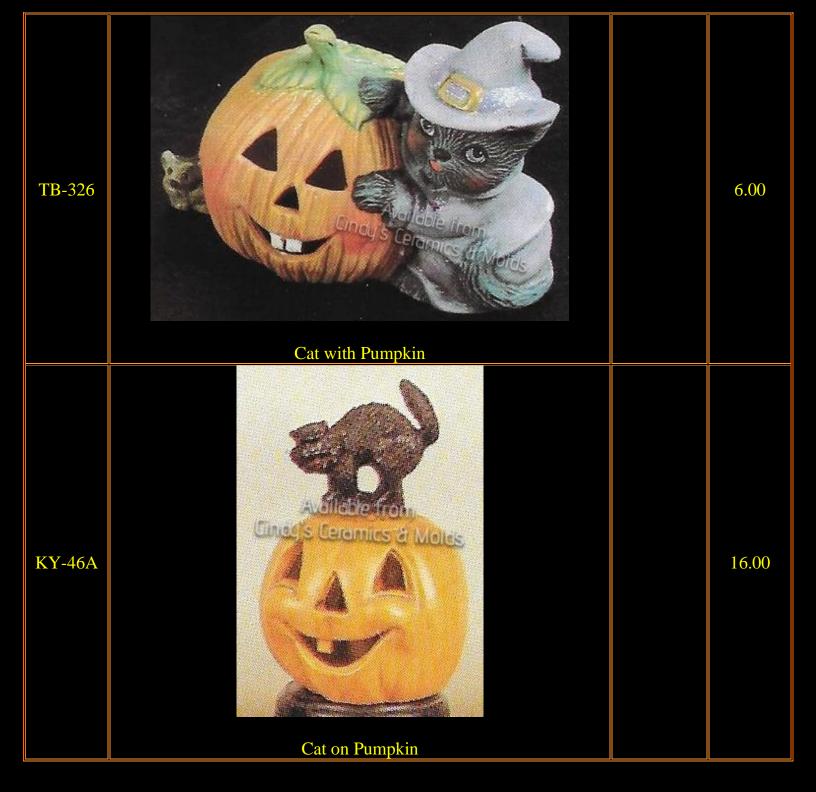

e Debbie" Gingy with Ghosts              | 7.5 Tall by<br>5.5 Wide  | 12.60 |

| GP-224   | Flying Saucer Light (UFO Only, supports sold separately. Base with Robot not available)                                            | 8 Diameter<br>by 9 High | 20.00 |
|----------|------------------------------------------------------------------------------------------------------------------------------------|-------------------------|-------|
| GP-224-S | Support Stands for Flying Saucer (Due to fragility, these will ship unattached. To attach, please use a high grade epoxy adhesive) |                         | 6.00  |
| EZ-16    | Available From © Cincly's Ceramics & Molds  "Boo" (Front & Back Shown)                                                             |                         | 5.00  |



| KY-296 | Halloween Cat                  | 9.5 High  | 16.00 |
|--------|--------------------------------|-----------|-------|
| C-566  | Splany Splang Spung Corn Stalk | 3.75 Tall | 5.00  |

| J-1226 | Large Cat Climbing Pumpkin Can be Lit; Star Cutouts are an Upcharge | 10 Tall | 30.00              |
|--------|---------------------------------------------------------------------|---------|--------------------|
| J-3464 | Two Spiders & Two Bats                                              |         | 4.00 (set of four) |



J-4363/4

16.75 Tall by 6.75 Diameter (base is 5.75 Diameter)

50.00

Marshmallow Ghost Tree & Pumpkin Base Star Cutouts are an Upcharge; we recommend holes for our Halloween pegs (see the supplies catalog)

| D-117   | Scarecrow Scarecrow             | 8 Tall