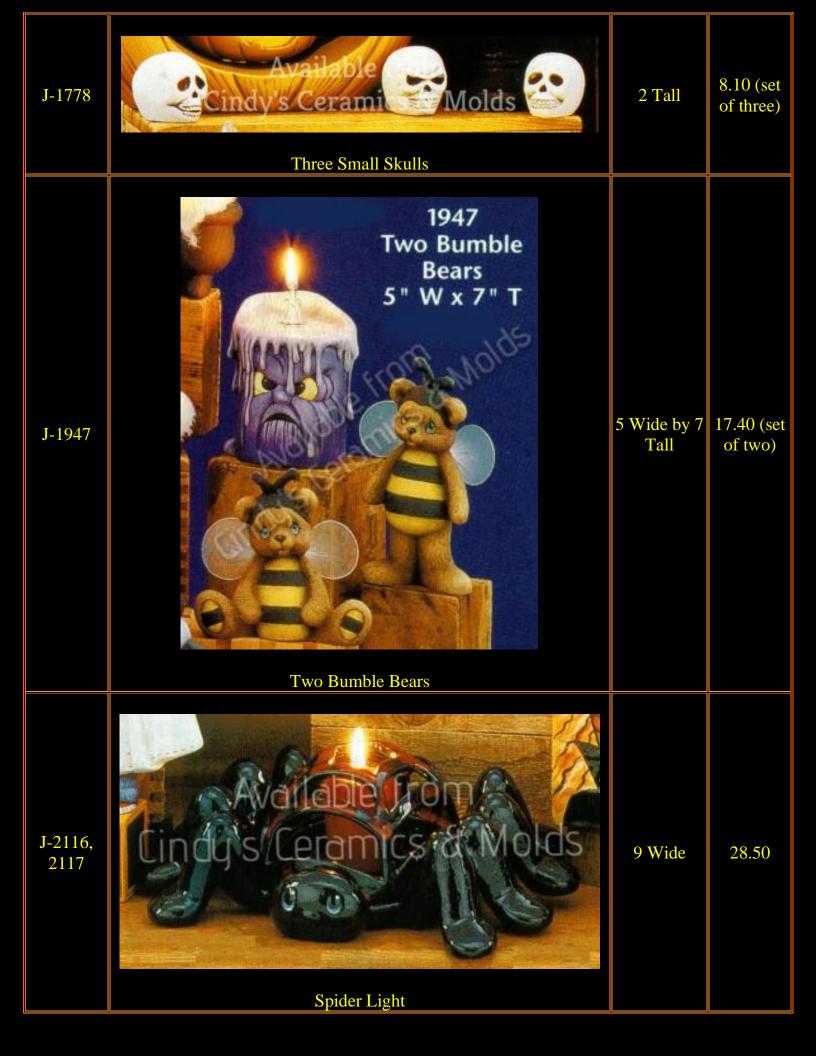

| 8.5 Tall | 17.40 |



| J-3689    | 3689 Witch Hat 4.5"T x 5"W  Available from Cindy's Ceramics & Molds  Witch Hat                                                                                                                        | 4.5 Tall by 5<br>Wide | 11.10 |
|-----------|-------------------------------------------------------------------------------------------------------------------------------------------------------------------------------------------------------|-----------------------|-------|
| CP-3084/5 | "Frankenstein's Watching" Optical Illusion  Frank's image is concave with a light below, creating an optical illusion to make it seem as though his eyes follow you wherever you are viewing it from! | 10 Tall               | 20.00 |

| D-898 to<br>1784 | "Sweet Tot" Halloween Set (not all ite