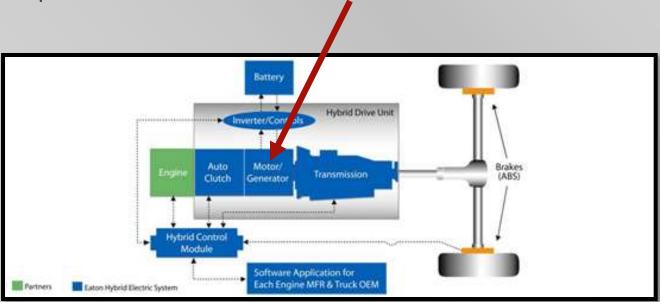

ion
- Content update via modem







## Surveillance systems

- Assists with security and liability elements
- Records up to 1 week
- Four cameras typical
- Connected via modem
- Tracking, behavior and route logging available







- Hybrid drivelines
- Hybrid stationary systems
- 1,300kWh battery pack











Big news...

No generator required!

### Volta System

- Generator replaced by 6,000 – 11,000 watt engine-driven alternator
- 1.3kWh 20.2kWh battery pack
- Power for all internal components including air conditioning









More big news...

# Merged power systems

#### Benefits

- Integrated system
- Fuel savings
- Maintenance savings
- Reduced noise
- Reduced pollution
- Improved operations





# **Typical Hybrid**

- Integrated motor and components
- Limited export power





# Parallel Hybrid

- Parallel motor
- Redundant system







## Odyne System

- Up to 50% reduction in fuel consumption
- Custom install
- Plug-in charging
- Allison network











## Odyne System

- Remy electric motor
- 69HP launch assist
- Captures energy during deceleration











# Odyne System

14.2 kWh or 28.4 kWh lithium-ion

4-hour recharge time from 5%

Up to 18kW of power for equipment













#### **Electric SV**

- **33' & 38'**
- 80-120 mile range
- Plug in
- Regenerative braking
- No CDL required











#### Electric SV

- 6-8 battery packs,21.2kWh/ea, nickle-sodium
- Unlimited stationary power
- Remote monitoring







#### **Electric SV**

- 250HP motor
- Level 2 & 3 charging









# **Electric Options**

- Up to 96kWh
- 181 HP
- Aftermarket by Fo