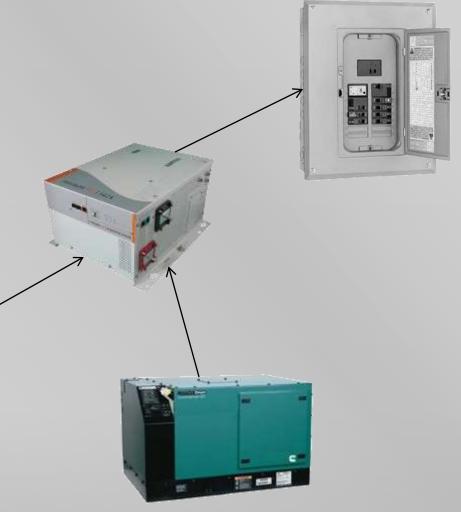

## Surveillance systems

- Assists with security and liability elements
- Records up to 1 week
- Four cameras typical
- Connected via modem
- Tracking, behavior and route logging available

- Hybrid drivelines
- Hybrid stationary systems
- 1,300kWh battery pack

Big news...

No generator required!

### Volta System

- Generator replaced by 6,000 – 11,000 watt engine-driven alternator
- 1.3kWh 20.2kWh battery pack
- Power for all internal components including air conditioning

More big news...