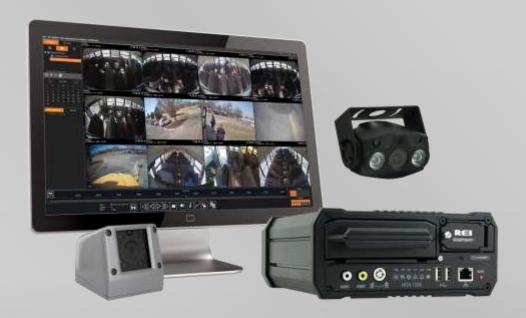

## Surveillance systems

- Assists with security and liability elements
- Records up to 1 week
- Four cameras typical
- Connected via modem
- Tracking, behavior and route logging available

- Hybrid drivelines
- Hybrid stationary systems
- 1,300kWh battery pack