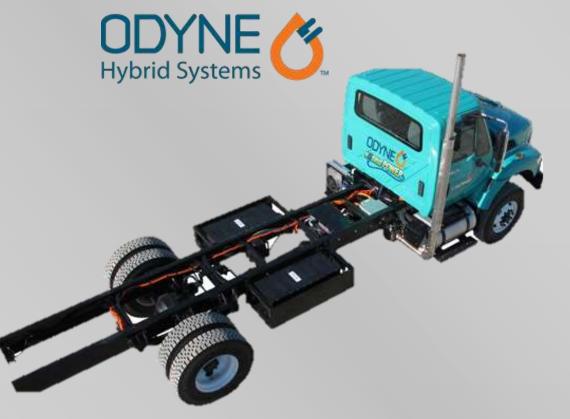

## Odyne System

- Up to 50% reduction in fuel consumption
- Custom install
- Plug-in charging
- Allison network

## Odyne System

- Remy electric motor
- 69HP launch assist
- Captures energy during deceleration

# Odyne System

14.2 kWh or 28.4 kWh lithium-ion

4-hour recharge time from 5%

Up to 18kW of power for equipment