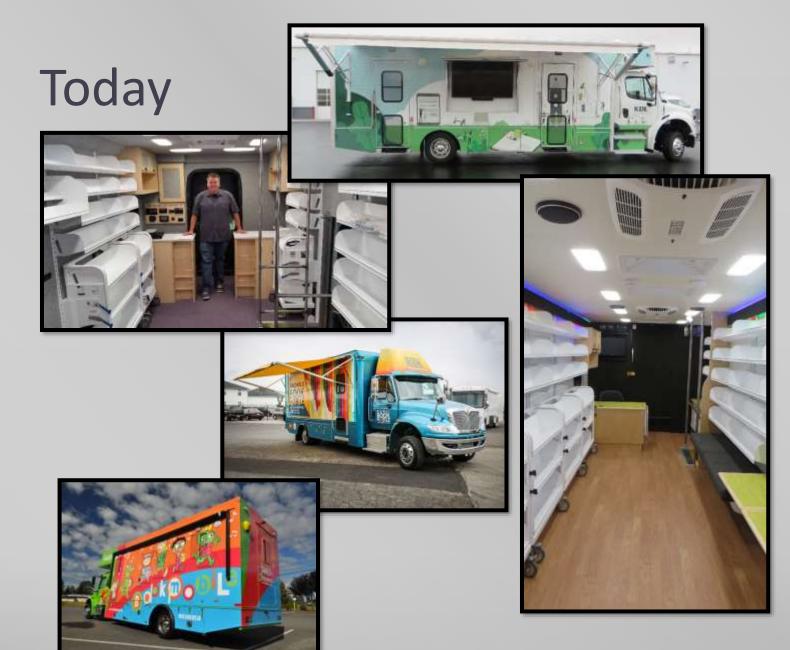

# Modular Interiors

- Based on aluminum shelving
- Modular workstations
- Modular bench seats
- Modular cabinetry
- Adjustable height desks
- Flat floors

### Connectivity

- Ruggedized modems
- Fantastic coverage
- Field expandable
- WiFi cloud
- 5G rolling out nationwide
- Connects many on-board electronics