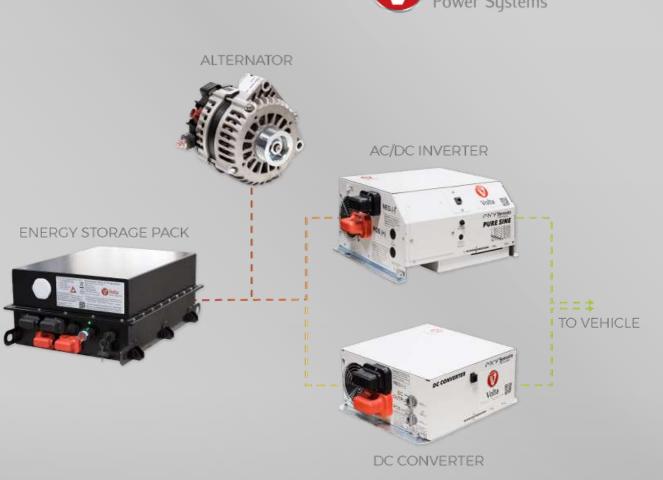

## Surveillance systems

- Assists with security and liability elements
- Records up to 1 week
- Four cameras typical
- Connected via modem
- Tracking, behavior and route logging available

- Hybrid drivelines
- Hybrid stationary systems
- 1,300kWh battery pack

Big news...

No generator required!

### Volta System

- Generator replaced by 6,000 – 11,000 watt engine-driven alternator
- 1.3kWh 20.2kWh battery pack
- Power for all internal components including air conditioning

More big news...