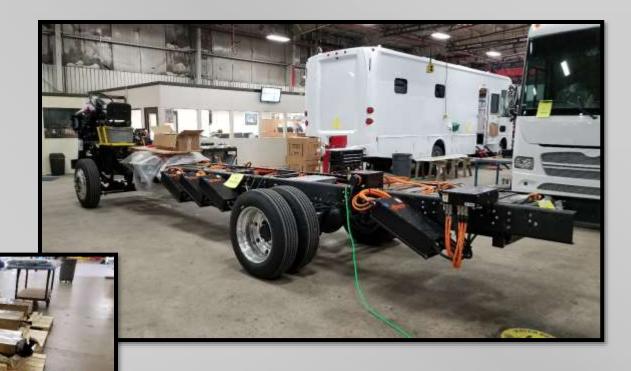

#### **Electric SV**

- **33' & 38'**
- 80-120 mile range
- Plug in
- Regenerative braking
- No CDL required

#### Electric SV

- 6-8 battery packs,21.2kWh/ea, nickle-sodium
- Unlimited stationary power
- Remote monitoring

#### **Electric SV**

- 250HP motor
- Level 2 & 3 charging