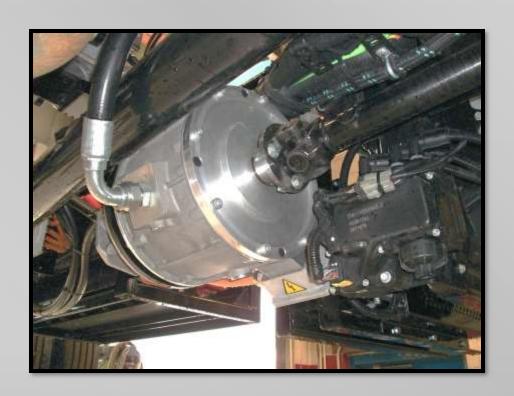

## Odyne System

- Remy electric motor
- 69HP launch assist
- Captures energy during deceleration

# Odyne System

14.2 kWh or 28.4 kWh lithium-ion

4-hour recharge time from 5%

Up to 18kW of power for equipment