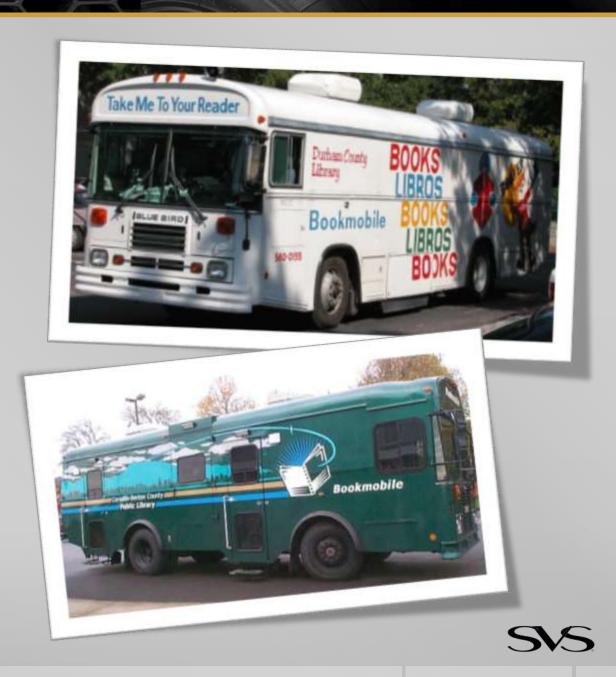

- Diesel engines
- Generators
- Inverters
- Aluminum shelving
- Electronic circulation

- Hybrid drivelines
- Hybrid stationary power systems
- Aluminum shelving
- Circulation info real-time

# Modular Interiors

- Based on aluminum shelving
- Modular workstations
- Modular bench seats
- Modular cabinetry
- Adjustable height desks
- Flat floors