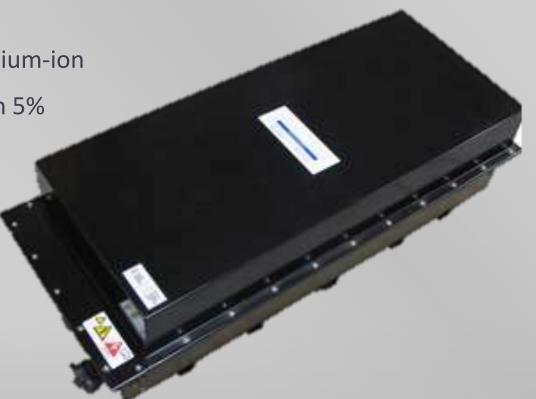

# Odyne System

14.2 kWh or 28.4 kWh lithium-ion

4-hour recharge time from 5%

Up to 18kW of power for equipment