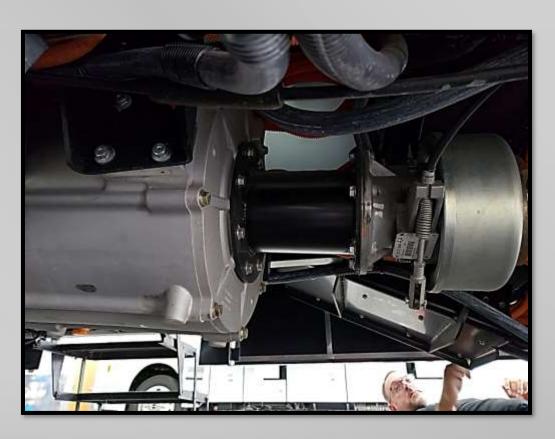

# **Typical Hybrid**

- Integrated motor and components
- Limited export power

# Parallel Hybrid

- Parallel motor
- Redundant system

## Odyne System

- Up to 50% reduction in fuel consumption
- Custom install
- Plug-in charging
- Allison network

## Odyne System

- Remy electric motor
- 69HP launch assist
- Captures energy during deceleration