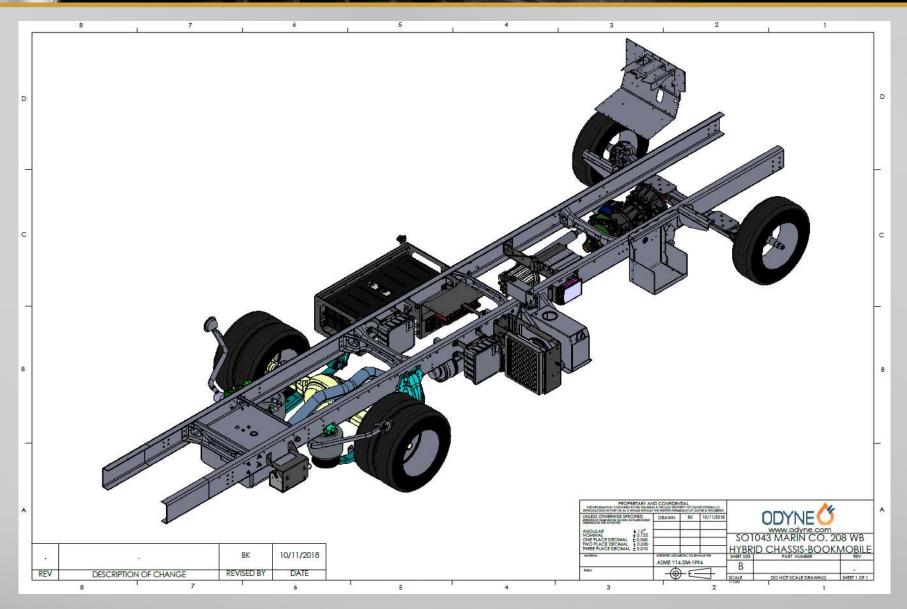

## Odyne System

- Up to 50% reduction in fuel consumption
- Custom install
- Plug-in charging
- Allison network

## Odyne System

- Remy electric motor
- 69HP launch assist
- Captures energy during deceleration

# Odyne System

14.2 kWh or 28.4 kWh lithium-ion

4-hour recharge time from 5%

Up to 18kW of power for equipment