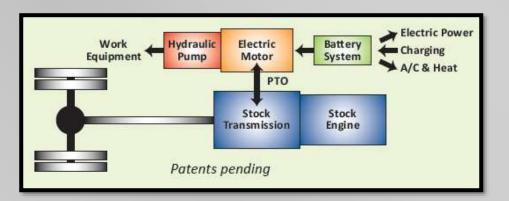

s

- Assists with security and liability elements
- Records up to 1 week
- Four cameras typical
- Connected via modem
- Tracking, behavior and route logging available







- Hybrid drivelines
- Hybrid stationary systems
- 1,300kWh battery pack











Big news...

No generator required!

### Volta System

- Generator replaced by 6,000 – 11,000 watt engine-driven alternator
- 1.3kWh 20.2kWh battery pack
- Power for all internal components including air conditioning









More big news...

# Merged power systems

#### Benefits

- Integrated system
- Fuel savings
- Maintenance savings
- Reduced noise
- Reduced pollution
- Improved operations





# **Typical Hybrid**

- Integrated motor and components
- Limited export power





# Parallel Hybrid

- Parallel motor
- Redundant system







## Odyne System

- Up to 50% reduction in fuel consumption
- Custom install
- Plug-in charging
- Allison network











## Odyne System

- Remy electric motor
- 69HP launch assist
- Captures energy during deceleration











# Odyne System

14.2 kWh or 28.4 kWh lithium-ion

4-hour recharge time from 5%

Up to 18kW of power for equipment













#### **Electric SV**

- **33' & 38'**
- 80-120 mile range
- Plug in
- Regenerative braking
- No CDL required











#### Electric SV

- 6-8 battery packs,21.2kWh/ea, nickle-sodium
- Unlimited stationary power
- Remote monitoring







#### **Electric SV**

- 250HP motor
- Level 2 & 3 charging









# **Electric Options**

- Up to 96kWh
- 181 HP
- Aftermarket by Ford QVM











# Buzz Summary



- Continuous efficiency