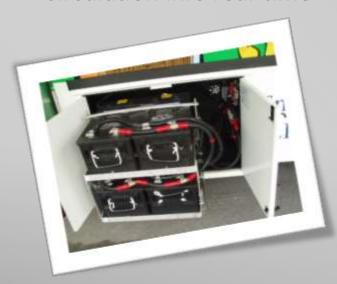

## Surveillance systems

- Assists with security and liability elements
- Records up to 1 week
- Four cameras typical
- Connected via modem
- Tracking, behavior and route logging available

- Hybrid drivelines
- Hybrid stationary systems
- 1,300kWh battery pack

### Volta System

- Generator replaced by 6,000 – 11,000 watt engine-driven alternator
- 1.3kWh 20.2kWh battery pack
- Power for all internal components including air conditioning

More big news...