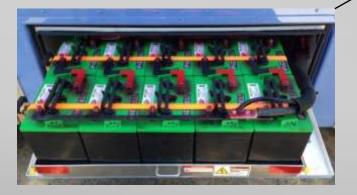

## Surveillance systems

- Assists with security and liability elements
- Records up to 1 week
- Four cameras typical
- Connected via modem
- Tracking, behavior and route logging available

- Hybrid drivelines
- Hybrid stationary systems
- 1,300kWh battery pack

### Volta System

- Generator replaced by 6,000 – 11,000 watt engine-driven alternator
- 1.3kWh 20.2kWh battery pack
- Power for all internal components including air conditioning

More big news...