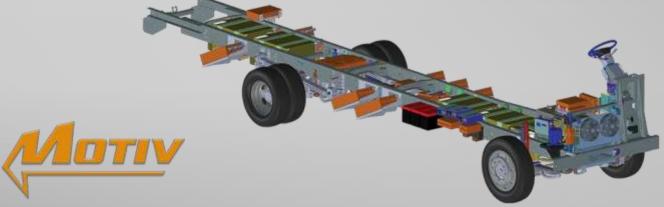

## Surveillance systems

- Assists with security and liability elements
- Records up to 1 week
- Four cameras typical
- Connected via modem
- Tracking, behavior and route logging available

- Hybrid drivelines
- Hybrid stationary systems
- 1,300kWh battery pack

### Volta System

- Generator replaced by 6,000 – 11,000 watt engine-driven alternator
- 1.3kWh 20.2kWh battery pack
- Power for all internal components including air conditioning

More big news...