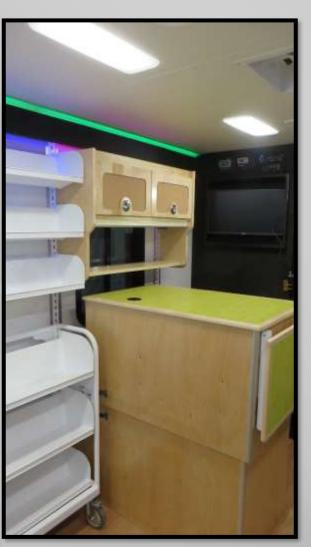

# Modular Interiors

- Based on aluminum shelving
- Modular workstations
- Modular bench seats
- Modular cabinetry
- Adjustable height desks
- Flat floors