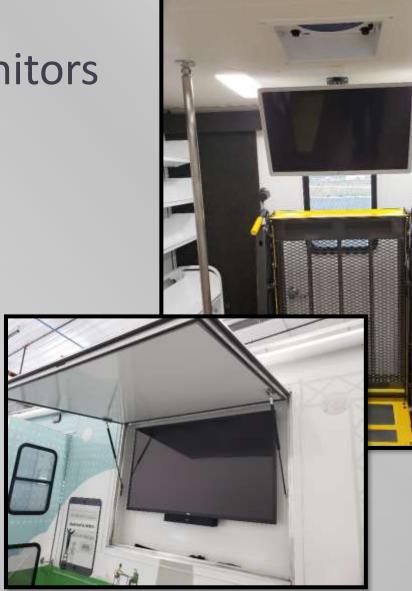

# Digital signage/monitors

- Information display
- Video display
- Game display/interaction
- Content update via modem