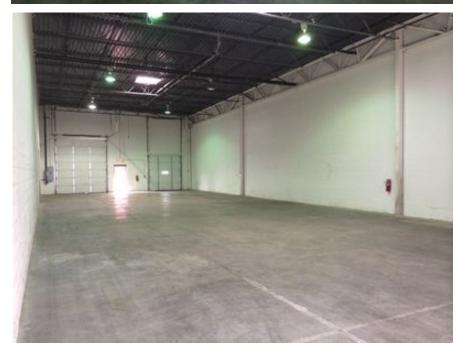

### **Overview/Comments**

4,400 sq.ft. of light industrial available in Northline Commerce Park. 1 truck-well Call REA Construction at 734-946-8730 for a tour . Gross Lease, we pay for building taxes, insurance, landscaping and snow removal. We own 2 million square feet of light industrial buildings to accommodate your growth.

#### **Available Space**

Suite/Unit Number: 706 **Modified Gross** Lease Type: Suite Floor/Level: Rent Escalators: Step-Up Lease Space Available: 4,400 SF Rent Escalators Description: Upon any tax increases. Minimum Divisible: 4.400 SF Parking Spaces: 8 Maximum Contiguous: Loading Docks: 4,400 SF 1 Relet Loading Doors: 1 Space Type: 09/01/2019 Drive In Bays: Date Available: 1 Lease Term (Months): 36 Months Ceiling Height: 22 20 Lease Rate: \$6.25 PSF (Annual) Clear Height:

Space Description 4,400 sq.ft. of light industrial available in Northline Commerce Park. 1 truck-well. Call REA Construction for a tour at 734-945-8730 . Gross Lease, we pay for building taxes, insurance, landscaping and snow removal. We own 2 million square feet of light industrial buildings to accommodate your growth. Plus Utilities. 1 Mile From Detroit Metropolitan Airport.