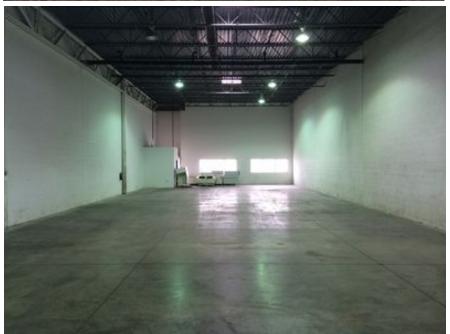

### **Overview/Comments**

4,400 sq.ft. of light industrial available in Northline Commerce Park. 1 truck-well Call REA Construction at 734-946-8730 for a tour . Gross Lease, we pay for building taxes, insurance, landscaping and snow removal. We own 2 million square feet of light industrial buildings to accommodate your growth.

Space Description 4,400 sq.ft. of light industrial available in Northline Commerce Park. 1 truck-well. Call REA Construction for a tour at 734-945-8730 . Gross Lease, we pay for building taxes, insurance, landscaping and snow removal. We own 2 million square feet of light industrial buildings to accommodate your growth. Plus Utilities. 1 Mile From Detroit Metropolitan Airport.