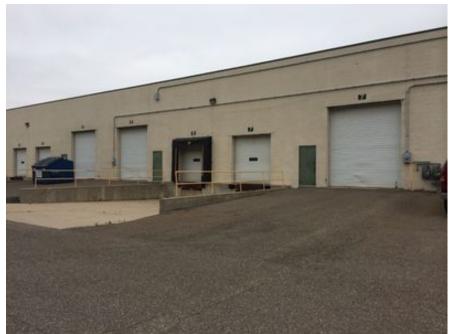

Lease Rate: \$6.25 PSF (Annual)

Base Monthly Rent: \$2,291
Lease Type: Modified Gross
Loading: 1 Dock, 1 Door
Ceiling: 20 - 22 ft.
Drive-In Bays: 1 Bay

#### **Available Space**

Suite/Unit Number: 706 **Modified Gross** Lease Type: Suite Floor/Level: Rent Escalators: Step-Up Lease Space Available: 4,400 SF Rent Escalators Description: Upon any tax increases. Minimum Divisible: 4.400 SF Parking Spaces: 8 Maximum Contiguous: Loading Docks: 4,400 SF 1 Relet Loading Doors: 1 Space Type: 09/01/2019 Drive In Bays: Date Available: 1 Lease Term (Months): 36 Months Ceiling Height: 22 20 Lease Rate: \$6.25 PSF (Annual) Clear Height: