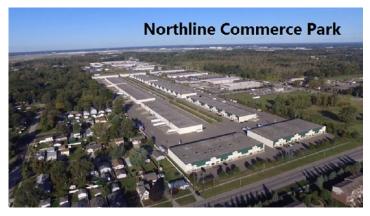

### **General Information**

Tax ID/APN: 263960770 Building Name: Northline Commerce Park
Industrial Type: Flex Space, Industrial-Business Park, Gross Building Area: 75,900 SF
Manufacturing, Light Industrial, Warehouse/ Distribution Usable Size (USF): 4,400 SF
Zoning: LIGHT INDUSTRIAL

#### **Area & Location**

Property Located Between: Beech Daly and Lang Airports: Detroit Metropolitan
Highway Access: 194 Site Description: 10 Multi-Tenant Industrial Buildings