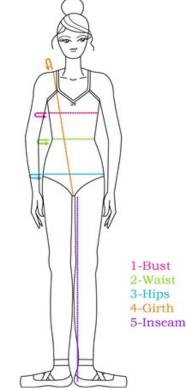

## **Body Measurements**

Please follow these simple steps when you're ready to take body measurements. Have your child wear undergarments or a lightweight leotard with a bra that gives the bust line their typical shape for most accurate measurements.

- Have your child stand straight with their weight evenly distributed.
- The measurement tape should be snug but not too tight on circumference measurements and stretched tight for vertical measurements.

Getting the Measurements:

- 1—Bust/Chest—measure over the fullest part of the chest having the child's arms relaxed at their sides.
- 2—Waist—Measure around where the waist naturally indents. Keep you finger between the tape and their belly.
- 3—Hips—Measure around the fullest part of the hips and buttocks while your child stands with their heels together.
- 4—Girth—Measure from the midpoint on the shoulder towards the front, through the crotch and back around to meet the midpoint of the shoulder.