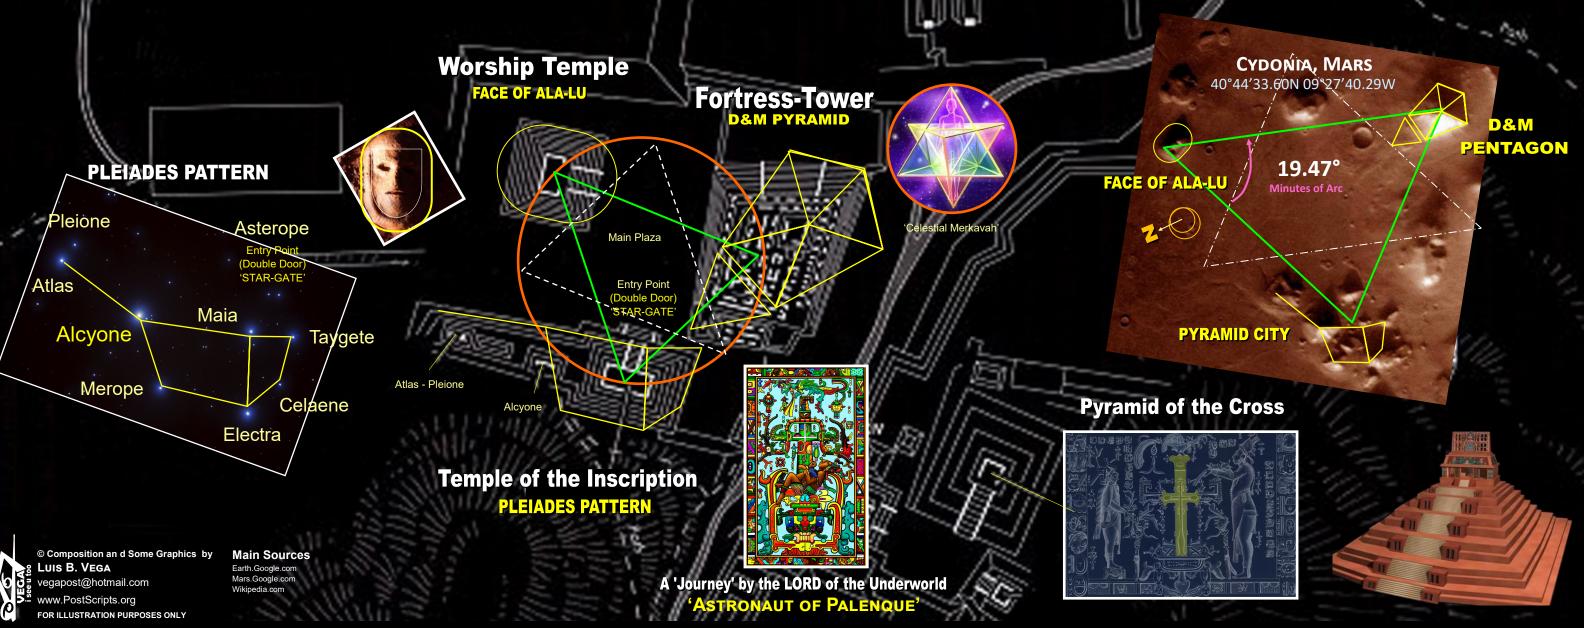

## PALENQUE CYDONIAN STAR MAP

The purpose of this study is to present the evidence that the geometric ley-lines of Palenque correspond to the Cydonia, Mars ley-lines. Pertaining to the Cydonia, Mars anomalies, there are 3 main pyramid structures that comprise the Martian Motif. There is the famous Face of Mars, the giant Pentagon Fortress and the Pleiadian Pyramid City. These 3 structures triangulate each other as a hexagram and would make up the core of a large metropolitan city on Earth. What is astonishing is that such a Martian Motif is seen implemented in the architecture of almost all the ancient capitals on Earth. This Star alignment started, at least based on the archeological record after the Flood of Noah with Babylon and Sumer. How the Martian Motif is tied to the ley-lines of ancient cities, temples and structures is that perhaps the lost knowledge and connection of the Martian civilization was conveyed to the few and selected 'Priestly' class on Earth that constitutes the Secret Societies, etc. This special class of humans are perhaps tasked with keeping the legacy, lifeline and bloodline operational. Even now in the modern era, the same Cydonia, Mars motif is incorporated into the major capitals of the world. The Martian Motif that is basically encrypted and hidden in plain sight speaks to the powers behind the curtain of those that really are the masters of the world.