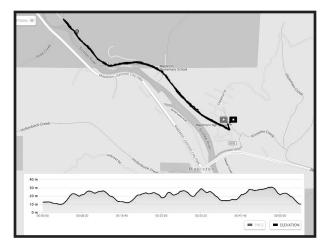

#### The Race! Mapleton Oregon 10868 East Mapleton Road

The route follows along the Siuslaw River. Starting at the Mapleton School Campus, the route goes up East Mapleton Road and switch backs to end back on campus.