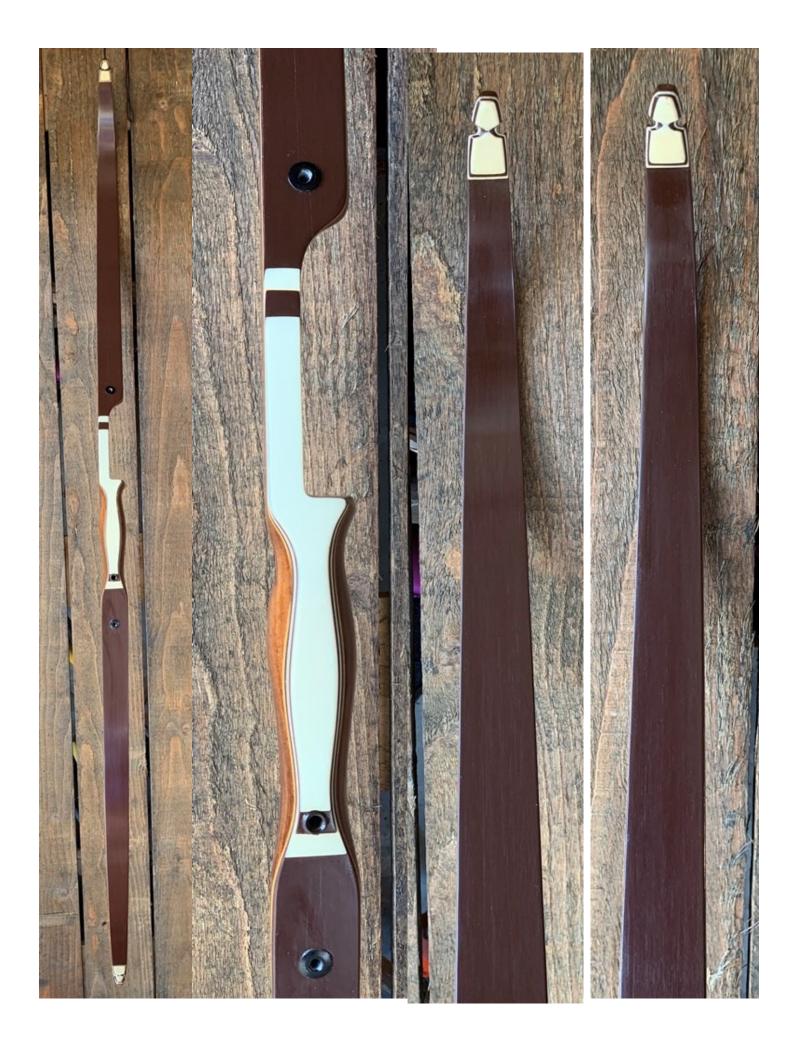

YEAR: 1973

MAKE: Browning

MODEL: Fury II

HAND: Right

DRAW WEIGHT: 45#

AMO LENGTH: 60"

PRICE: \$179.00

SHIPPING AND HANDLING: \$19.00

TOTAL COST: \$198.00

DESCRIPTION: Great looking and performing Browning recurve. Brazilian Rosewood. Nice contrasting brown and white overlays on the back of the bow. No delamination; no cracks; limbs are straight. Overlays and tips are in great condition. No drilled holes. No chips, dings or cracks. A few light superficial stress lines (see pics); no crazing. A few minor scratches and marks on the limbs. This is a really nice bow in excellent condition for its age.