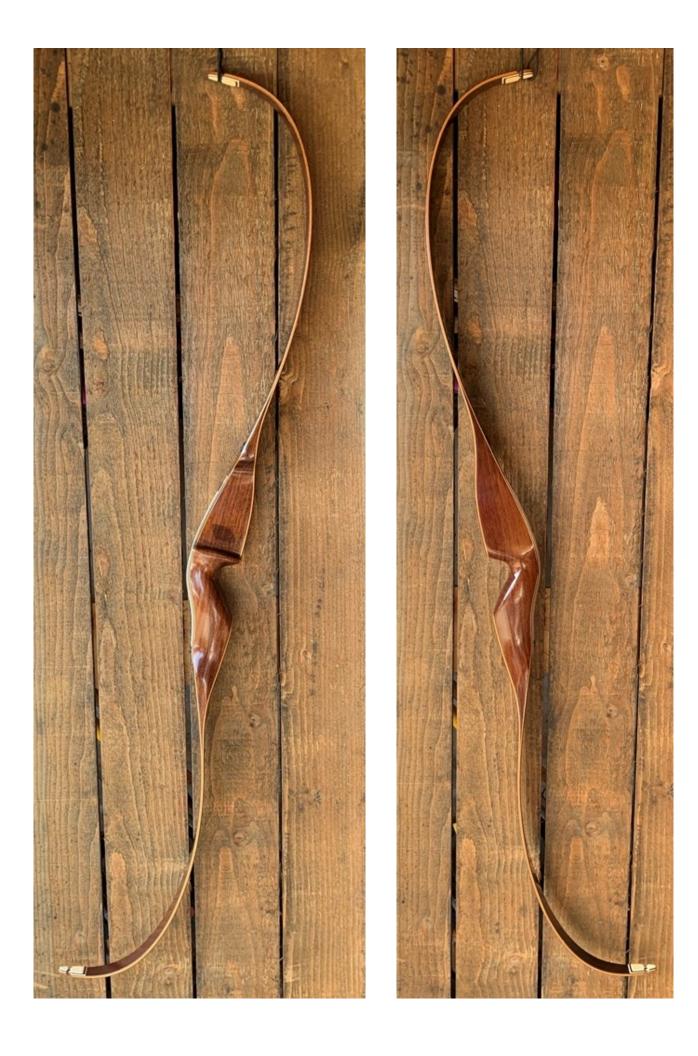

TOTAL COST: \$198.00

DESCRIPTION: Great looking and performing Browning recurve. Brazilian Rosewood. Nice contrasting brown and white overlays on the back of the bow. No delamination; no cracks; limbs are straight. Overlays and tips are in great condition. No drilled holes. No chips, dings or cracks. A few light superficial stress lines (see pics); no crazing. A few minor scratches and marks on the limbs. This is a really nice bow in excellent condition for its age.