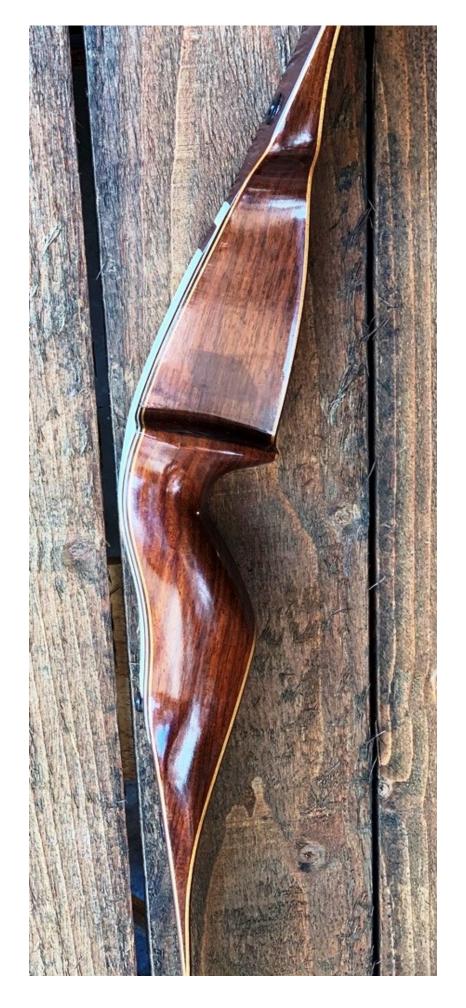

TOTAL COST: \$198.00

DESCRIPTION: Great looking and performing Browning recurve. Brazilian Rosewood. Nice contrasting brown and white overlays on the back of the bow. No delamination; no cracks; limbs are straight. Overlays and tips are in great condition. No drilled holes. No chips, dings or cracks. A few light superficial stress lines (see pics); no crazing. A few minor scratches and marks on the limbs. This is a really nice bow in excellent condition for its age.