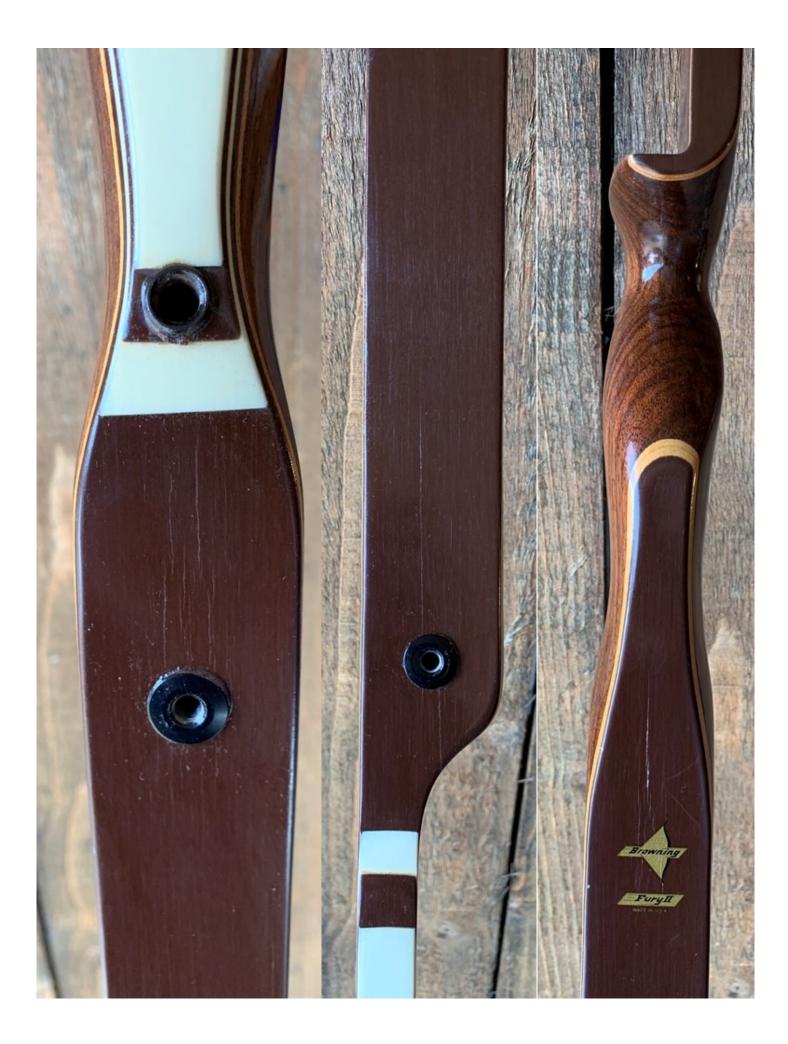

YEAR: 1973

MAKE: Browning

MODEL: Fury II

HAND: Right

DRAW WEIGHT: 45#

AMO LENGTH: 60"

PRICE: \$179.00

SHIPPING AND HANDLING: \$19.00

TOTAL COST: \$198.00

DESCRIPTION: Great looking and performing Browning recurve. Brazilian Rosewood. Nice contrasting brown and white overlays on the back of the bow. No delamination; no cracks; limbs are straight. Overlays and tips are in great condition. No drilled holes. No chips, dings or cracks. A few light superficial stress lines (see pics); no crazing. A few minor scratches and marks on the limbs. This is a really nice bow in excellent condition for its age.