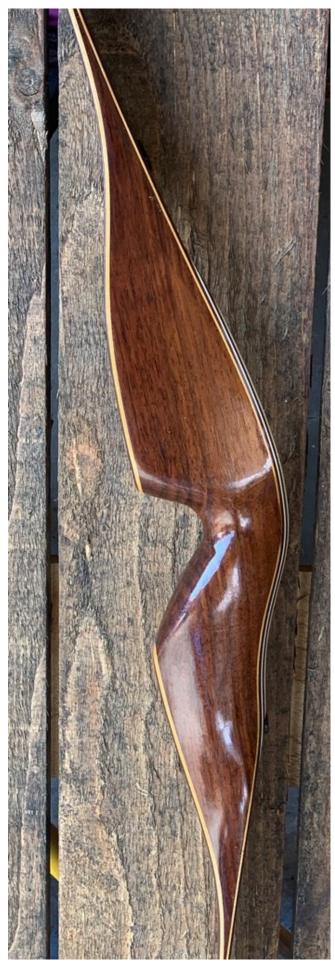

TOTAL COST: \$198.00

DESCRIPTION: Great looking and performing Browning recurve. Brazilian Rosewood. Nice contrasting brown and white overlays on the back of the bow. No delamination; no cracks; limbs are straight. Overlays and tips are in great condition. No drilled holes. No chips, dings or cracks. A few light superficial stress lines (see pics); no crazing. A few minor scratches and marks on the limbs. This is a really nice bow in excellent condition for its age.