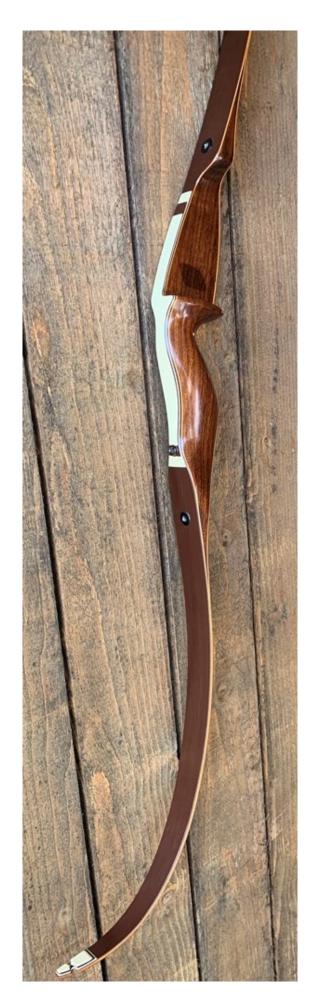

TOTAL COST: \$198.00

DESCRIPTION: Great looking and performing Browning recurve. Brazilian Rosewood. Nice contrasting brown and white overlays on the back of the bow. No delamination; no cracks; limbs are straight. Overlays and tips are in great condition. No drilled holes. No chips, dings or cracks. A few light superficial stress lines (see pics); no crazing. A few minor scratches and marks on the limbs. This is a really nice bow in excellent condition for its age.