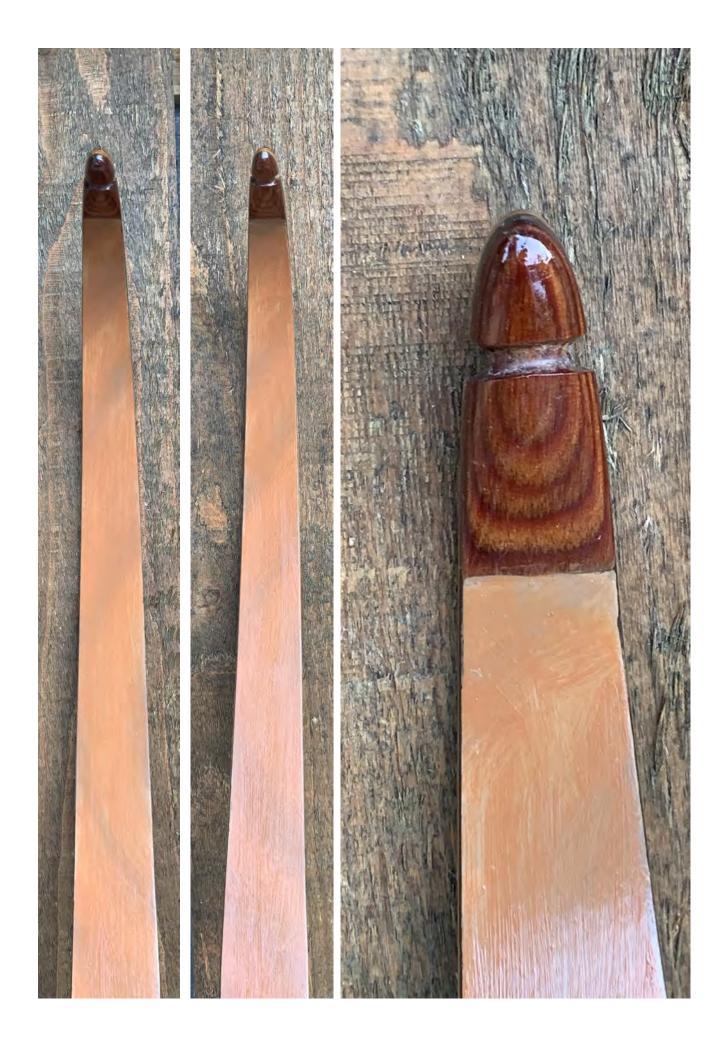

YEAR: 1960's MAKE: Unknown MODEL: Unknown HAND: Left DRAW WEIGHT: 56# (Marked 53#) AMO LENGTH: 54" PRICE: \$119.00 SHIPPING & HANDLING: \$19.00 TOTAL COST: \$138.00

DESCRIPTION: I have not been able to ID the make and model of this bow, but it appears to be factory made. It is a light, comfortable and maneuverable short hunting bow. Attractive multi-laminate riser. Brown face limbs and autumn camo back limbs. Bow has no delamination; no cracks; limbs are straight. 5 Layer tip overlays. Overlays and tips are in great condition. No drilled holes; No chips, dings or cracks. No crazing or stress cracks; no stress lines. A few minor scratches and nicks here and there. Overall, this is a really nice bow in excellent condition for its age.