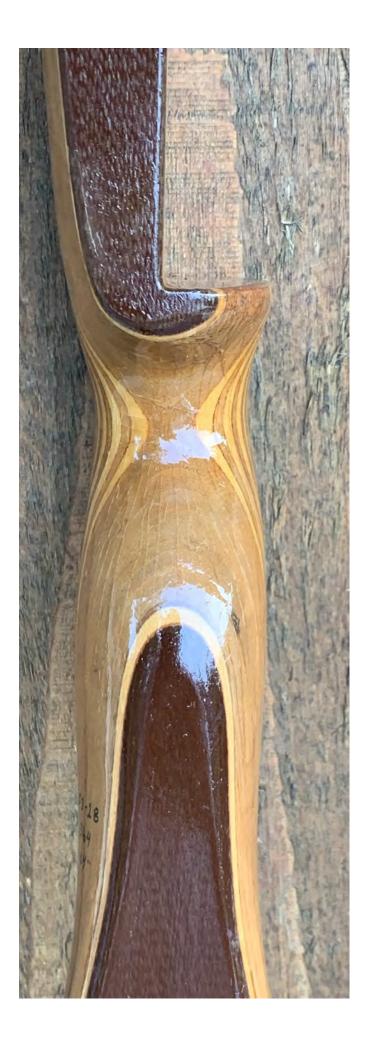

YEAR: 1960's MAKE: Unknown MODEL: Unknown HAND: Left DRAW WEIGHT: 56# (Marked 53#) AMO LENGTH: 54" PRICE: \$119.00 SHIPPING & HANDLING: \$19.00 TOTAL COST: \$138.00

DESCRIPTION: I have not been able to ID the make and model of this bow, but it appears to be factory made. It is a light, comfortable and maneuverable short hunting bow. Attractive multi-laminate riser. Brown face limbs and autumn camo back limbs. Bow has no delamination; no cracks; limbs are straight. 5 Layer tip overlays. Overlays and tips are in great condition. No drilled holes; No chips, dings or cracks. No crazing or stress cracks; no stress lines. A few minor scratches and nicks here and there. Overall, this is a really nice bow in excellent condition for its age.