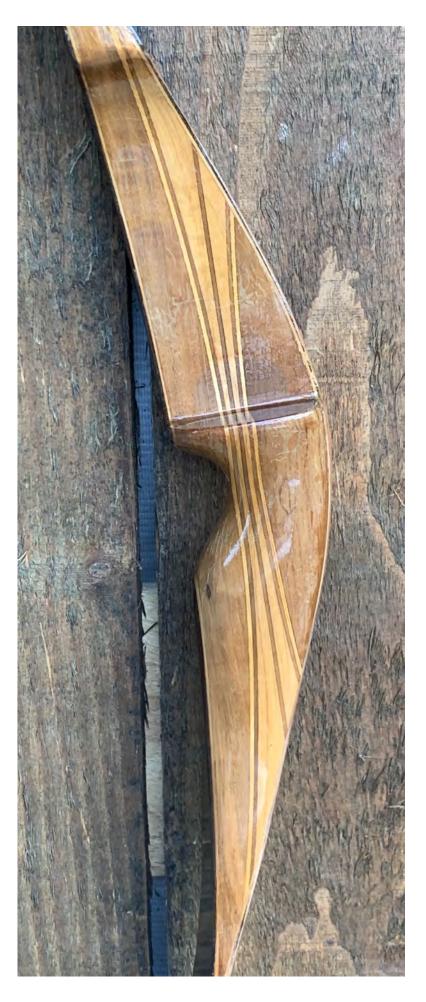

YEAR: 1960's MAKE: Unknown MODEL: Unknown HAND: Left DRAW WEIGHT: 56# (Marked 53#) AMO LENGTH: 54" PRICE: \$119.00 SHIPPING & HANDLING: \$19.00 TOTAL COST: \$138.00

DESCRIPTION: I have not been able to ID the make and model of this bow, but it appears to be factory made. It is a light, comfortable and maneuverable short hunting bow. Attractive multi-laminate riser. Brown face limbs and autumn camo back limbs. Bow has no delamination; no cracks; limbs are straight. 5 Layer tip overlays. Overlays and tips are in great condition. No drilled holes; No chips, dings or cracks. No crazing or stress cracks; no stress lines. A few minor scratches and nicks here and there. Overall, this is a really nice bow in excellent condition for its age.