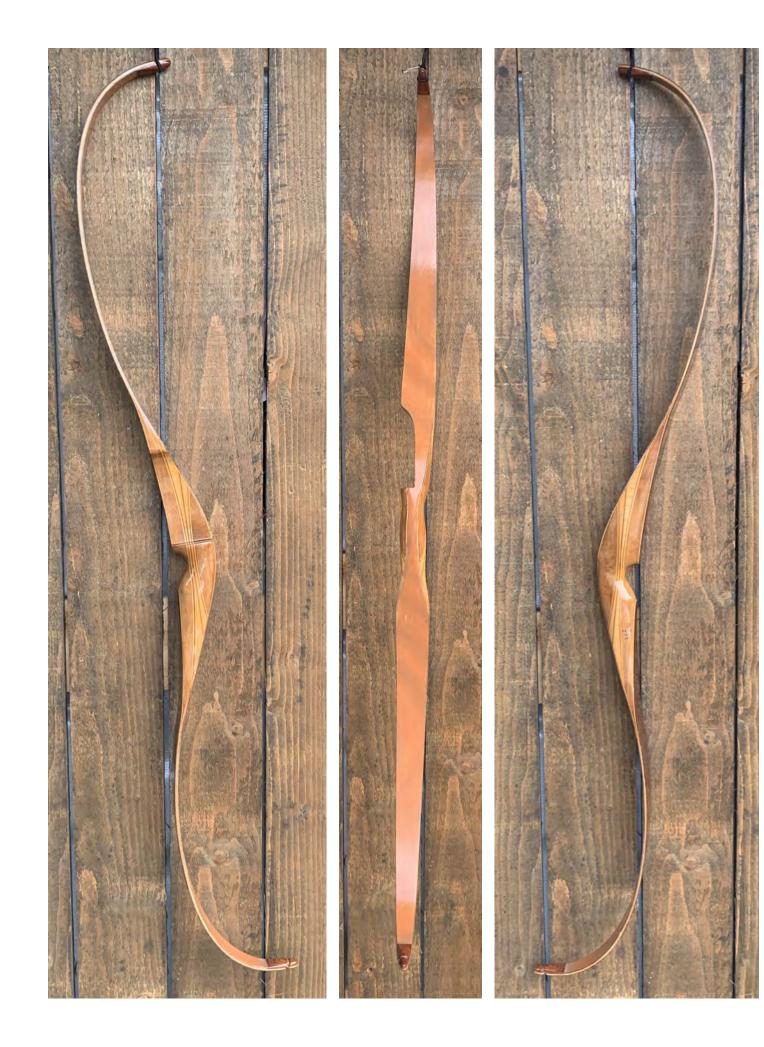

YEAR: 1960's MAKE: Unknown MODEL: Unknown HAND: Left DRAW WEIGHT: 56# (Marked 53#) AMO LENGTH: 54" PRICE: \$119.00 SHIPPING & HANDLING: \$19.00 TOTAL COST: \$138.00

DESCRIPTION: I have not been able to ID the make and model of this bow, but it appears to be factory made. It is a light, comfortable and maneuverable short hunting bow. Attractive multi-laminate riser. Brown face limbs and autumn camo back limbs. Bow has no delamination; no cracks; limbs are straight. 5 Layer tip overlays. Overlays and tips are in great condition. No drilled holes; No chips, dings or cracks. No crazing or stress cracks; no stress lines. A few minor scratches and nicks here and there. Overall, this is a really nice bow in excellent condition for its age.