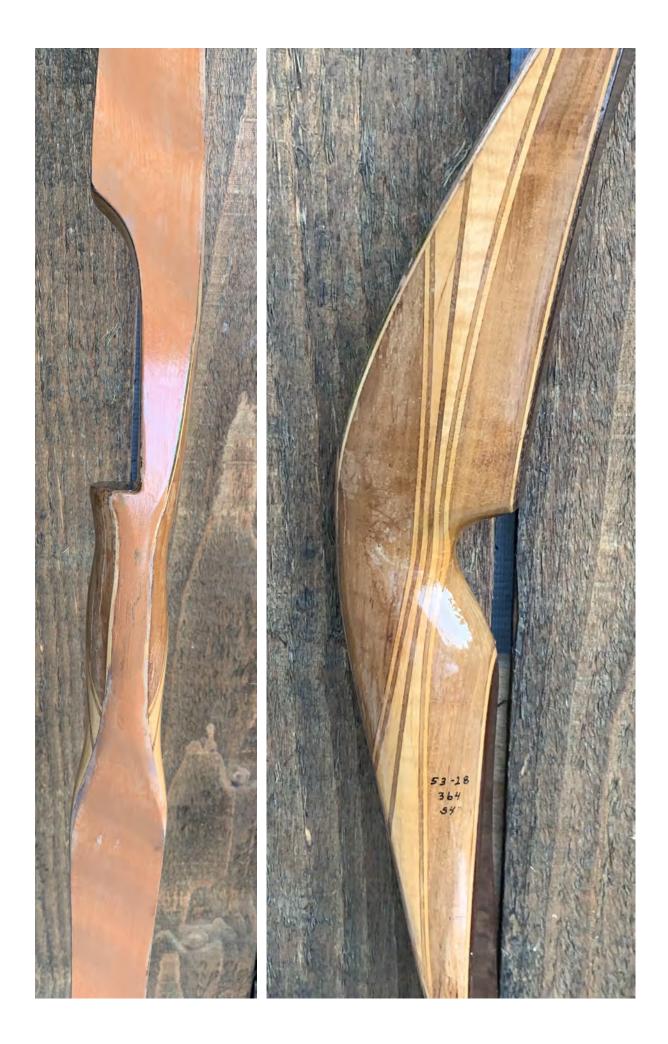

YEAR: 1960's MAKE: Unknown MODEL: Unknown HAND: Left DRAW WEIGHT: 56# (Marked 53#) AMO LENGTH: 54" PRICE: \$119.00 SHIPPING & HANDLING: \$19.00 TOTAL COST: \$138.00

DESCRIPTION: I have not been able to ID the make and model of this bow, but it appears to be factory made. It is a light, comfortable and maneuverable short hunting bow. Attractive multi-laminate riser. Brown face limbs and autumn camo back limbs. Bow has no delamination; no cracks; limbs are straight. 5 Layer tip overlays. Overlays and tips are in great condition. No drilled holes; No chips, dings or cracks. No crazing or stress cracks; no stress lines. A few minor scratches and nicks here and there. Overall, this is a really nice bow in excellent condition for its age.