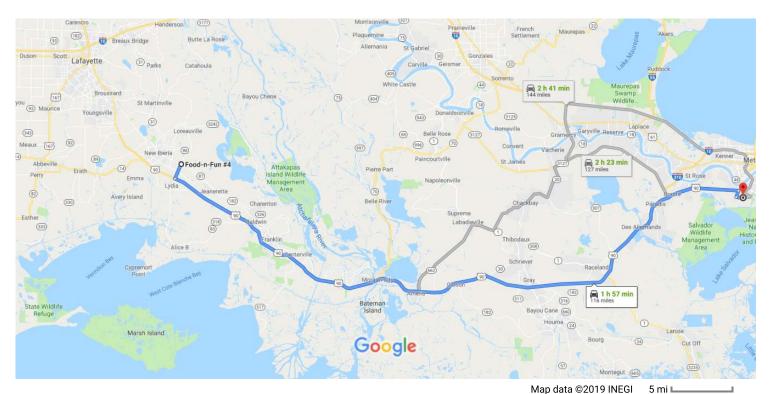

# Google Maps

### Food-n-Fun #4 to NOLA Motorsports Park

Drive 116 miles, 1 h 57 min

#### Food-n-Fun #4

2608 E Old Spanish Trail, Jeanerette, LA 70544

Head southwest on Darnall Rd Turn left to merge onto US-90 E toward Morgan City 111 mi Turn right onto S Jamie Blvd 1.1 mi Turn left onto Nicolle Blvd 1 Destination will be on the right 1.2 mi

### **NOLA Motorsports Park**

11075 Nicolle Blvd, Avondale, LA 70094

These directions are for planning purposes only. You may find that construction projects, traffic. weather, or other events may cause conditions to differ from the map results, and you should plan your route accordingly. You must obey all signs or notices regarding your route.