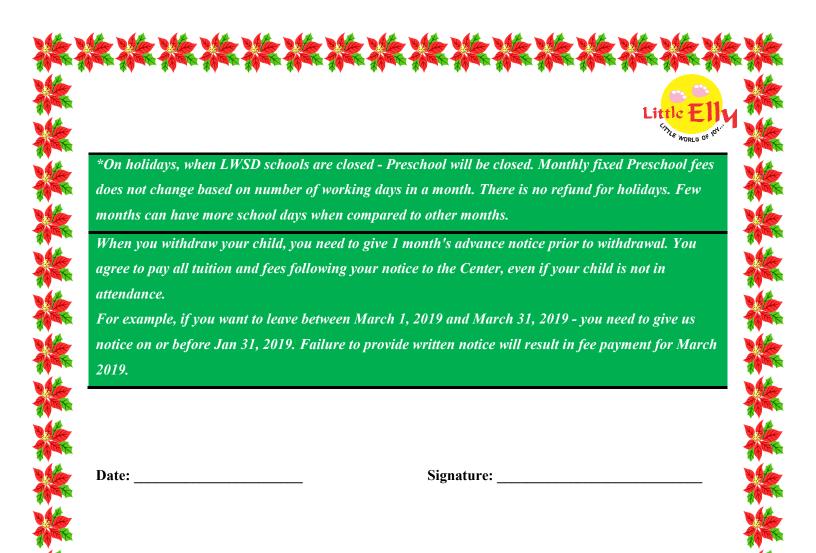

## **Fun and Study Learning Center:**

## Little Elly Preschool Program Holiday List

| Date        | Event details    | Weekdays |  |
|-------------|------------------|----------|--|
| Sept 3 2019 | Preschool starts | Tuesday  |  |
| Jun 26 2020 | Preschool ends   | Friday   |  |

| Date                                          | Event details                           | Weekdays                       | Preschool |
|-----------------------------------------------|-----------------------------------------|--------------------------------|-----------|
| Oct 14, 2019 - Oct 15, 2019<br>& Oct 17, 2019 | Preschool - Parent/teacher conferences  | Monday - Tuesday &<br>Thursday | No        |
| Oct 18, 2019                                  | Teacher In-Service Day                  | Friday                         | No        |
| Nov 11, 2019                                  | , 2019 Veterans Day                     |                                | No        |
| Nov 28, 2019 - Nov 29,<br>2019                | Thanksgiving                            | Thursday-Friday                | No        |
| Dec 23, 2019 - Jan 3, 2020                    | Winter Break                            | Monday - Friday                | No        |
| Jan 20, 2020                                  | Dr. Martin Luther King Jr. day          | Monday                         | No        |
| Jan 28, 2020, Jan 30, 2020,<br>Jan 31, 2020   | Preschool - Parent/teacher conferences  | Tuesday, Thursday-<br>Friday   | No        |
| Feb 13, 2020 - Feb 14, 2020                   | Mid-winter Break                        | Thursday-Friday                | No        |
| Feb 17, 2020                                  | President's Day                         | Monday                         | No        |
| Mar 13, 2020                                  | Teacher In-Service Day                  | Friday                         | No        |
| Apr 6, 2020 - Apr 10, 2020                    | Spring Break                            | Monday - Friday                | No        |
| May 22, 2020                                  | Teacher In-Service Day                  | Friday                         | No        |
| May 25, 2020                                  | Memorial Day                            | Monday                         | No        |
| May 26, 2020                                  | 26, 2020 LWSD closed - Preschool closed |                                | No        |
| June 26, 2020                                 | Preschool Ends                          | Tuesday                        | No        |