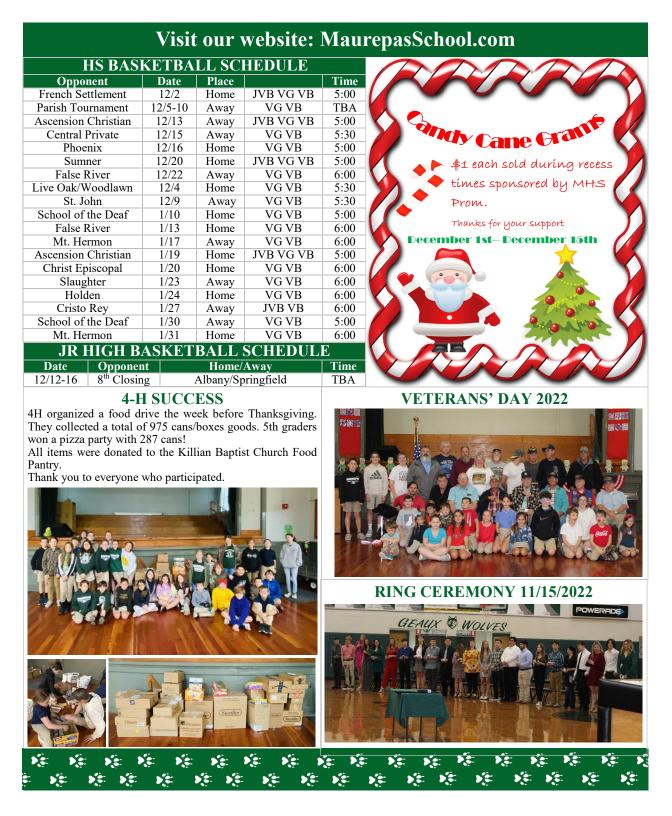

#22/12 - Maurepas School - P.O. Box 39 Maurepas, LA 70449 - 1 (225) 695-6111 - Kenny Kraft, Principal - December 2022

## LOOKING FORWARD TO

- December 1 • French Café Day • French Café (@, 5:00 PM December 2 • Picture With Santa December 7 • Senior Field Trip December 14 • 3<sup>rd</sup> & 4<sup>th</sup> Gr. AR Party December 16 • Spirit Day December 19 • Christmas Parties December 21 - January 5
- Christmas Break School Closed

### January 6

- Second Semester Begins
- Students Return
- January 12
- Homecoming Court Presentation
  January 13
- Homecoming BB Game
- Report Cards Go Home
- January 16
- ♦ Homecoming Dance January 16
- Martin Luther King Day -School Closed
- January 31
- Senior Night at the BB Game