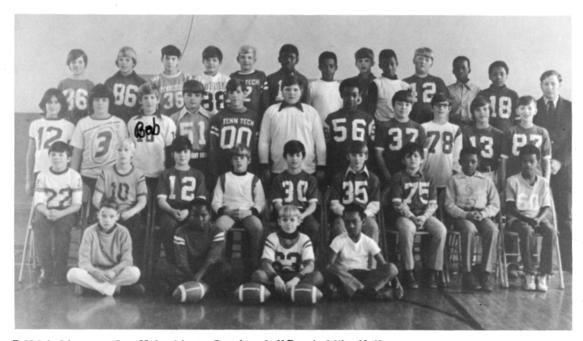

# **FOOTBALL**

W H T E T E A M

ROW 1: Manager: Lee Holt, Mamy Bowdry, Jeff Reed, Mike Hall.
ROW 2: Craig Phipps, Bill Johnson, Mark McNeese, Lee Gray, John Parkes, Mike Layne, Ernie Swinford, Dexter King, Robert Dale McMullen.
ROW 3: Sidney Cullipher, Tim Sheppard, Bob Askew, Melvin Goode, Steve Maddox, Mike Norman, Donnie Thomison, Doug Cunningham, Colin Wakefield, Greg Riddle, Mark Clark.
ROW 4: Bubba Hamlin, Chuck Crawford, Lee Dyer, Ed Motlow, Daron Schoenrock, Clifford Hadley, Melvin McMullen, Danny Prowse, Mitchel Lay, Ken Richardson, Daryl Oden, William Buchanan, Terry Bedwell, coach.