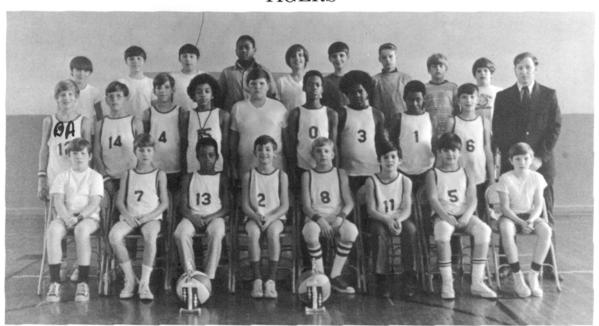

#### TIGERS

ROW 1: Chris Neely, Wesley Stovall, Melvin McMullen, Glenn Beasley, Daron Schoenrock, John Parkes, Ed Motlow, Mickey Moffett.

ROW 2: Bob Askew, George Faison, Steve Maddox, Phillip Whitaker, Mike Norman, Sam Bonner, Tim

Palmer, Dirk Henderson, Mark Clark, Mr. Terry Bedwell (Coach)
ROW 3: Chris Kimbrough, Clark Boaz, Mike Smith, David Kelso, Ben Pitts, Ralph McCool, Lee Holt (Manager), Lee Gray, Freddie Young.