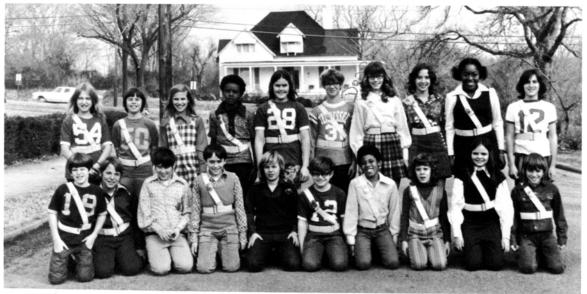

## SAFETY PATROL

ROW 1: Freddie Young, Joe Reynolds, (fifth grade Captain), Mike Mitchell, John T. McKinney, Scott Shelton, Neal Hinson, Jerry Dixon, Linda Brooks, Kim Ables, Mike Thomas.
ROW 2: Jana Stovall, Lisa Wilson, Bridget Pitts, Jeff McDonald, Carol Tipps, Todd Lineburger (sixth grade captain), Donna Carter, Rebecca Brooks, Stephanie Eady, Sid Cullipher.