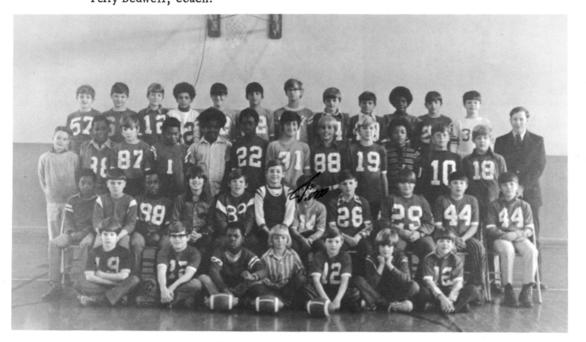

ROW 1: Freddie Young, Neal Hinson, Troy Tate, Benny Sheppard, Mickey Moffet, Jeff McMillen, Bob Brewer.

ROW 2: Jamie Brown, Danny Moorehead, Troy Brown, Ben Pitts, Chris Neely, Glenn Beasley, Tim Gattis, Royce Harbin, Jeff Dye, Mike Smith, Clark Boaz.

ROW 3: Lee Holt (Manager), Willie Bowers, Anthony Cothren, Dirk Henderson, Tim Palmer, Billy Ray Divens, Don Alkenburg, Todd Hardy, Don Hardin, Phillip Whitaker, George Faison, Mike McAlister.

ROW 4: Scott Fee, Jay White, Wesley Stovall, Darryl McKinney, Edwin Blalack, John Alkenburg, Todd Lineburger, Keith Kilpatrick, Tommy Austin, Dean Dangerfield, Jeff Bradford, Ronnie Mason, Mr. Bedwell.