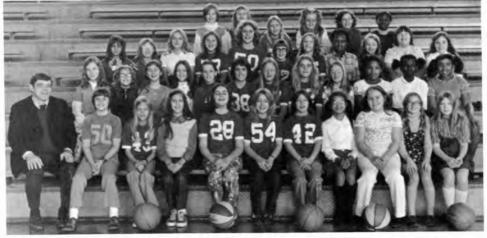

# **FOOTBALL**

W H T E T E A M

ROW 1: Manager: Lee Holt, Mamy Bowdry, Jeff Reed, Mike Hall.
ROW 2: Craig Phipps, Bill Johnson, Mark McNeese, Lee Gray, John Parkes, Mike Layne, Ernie Swinford, Dexter King, Robert Dale McMullen.
ROW 3: Sidney Cullipher, Tim Sheppard, Bob Askew, Melvin Goode, Steve Maddox, Mike Norman, Donnie Thomison, Doug Cunningham, Colin Wakefield, Greg Riddle, Mark Clark.
ROW 4: Bubba Hamlin, Chuck Crawford, Lee Dyer, Ed Motlow, Daron Schoenrock, Clifford Hadley, Melvin McMullen, Danny Prowse, Mitchel Lay, Ken Richardson, Daryl Oden, William Buchanan, Terry Bedwell, coach.

ROW 1: Freddie Young, Neal Hinson, Troy Tate, Benny Sheppard, Mickey Moffet, Jeff McMillen, Bob Brewer.

ROW 2: Jamie Brown, Danny Moorehead, Troy Brown, Ben Pitts, Chris Neely, Glenn Beasley, Tim Gattis, Royce Harbin, Jeff Dye, Mike Smith, Clark Boaz.

ROW 3: Lee Holt (Manager), Willie Bowers, Anthony Cothren, Dirk Henderson, Tim Palmer, Billy Ray Divens, Don Alkenburg, Todd Hardy, Don Hardin, Phillip Whitaker, George Faison, Mike McAlister.

ROW 4: Scott Fee, Jay White, Wesley Stovall, Darryl McKinney, Edwin Blalack, John Alkenburg, Todd Lineburger, Keith Kilpatrick, Tommy Austin, Dean Dangerfield, Jeff Bradford, Ronnie Mason, Mr. Bedwell.