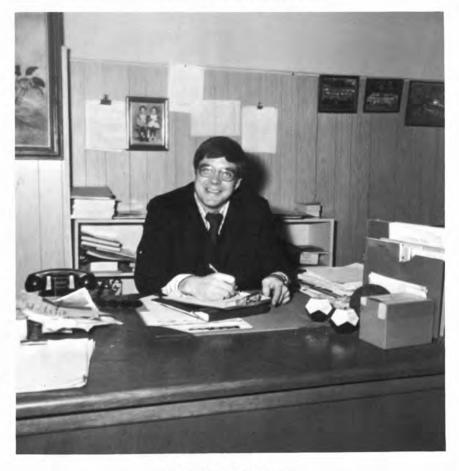

#### PRINCIPAL'S MESSAGE

To the Students: Compare yourselves as you entered the fourth grade to what you think you will be when you enter Jr. High.

The difference is growing and learning. The difference here is R.E. Lee. The difference is what YOU make it, with the help of parents, teachers, friends, and others. You are basically the same person on leaving as entering here; but your experiences, especially at this age certainly will have an effect on what you do and what you are for the rest of your life.

EVERYONE succeeds—EVERY ONE of our students has succeeded in many and different ways this year. Congratulations to each of you for your personal successes and to all of you for achieving much TOGETHER.

Mr. Thomas A. Young