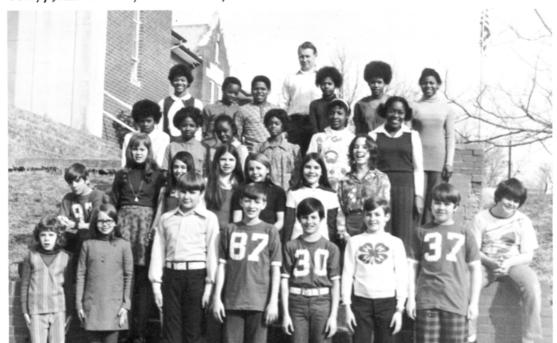

## FIFTH GRADE 4-H

ROW 1: Darla Smith, Bridget Pitts, Angie Shelton, Mike Thomas, Danny Moorehead, Ernie Swinford, Freddie Young, Chris Kimbrough, Manny Bowdry, Glenda Sledge, Treva Williams, Betty Holt.

ROW 2: Lori Whitaker, Janet Reese, Teresa Hancock, Kim Logsdon, Larry Williams, Jeff McMillin, Benny Swinford, Karrie Evans, Jamie Brown, Mike Hall, Tim Renegar, Curtis Britton, David Carter, Renee Payne, Terrie Askins, Shelia Hadley.

ROW 3: Chris Neely, Susan Hart, Lisa Wilson, Greta Holder, Lucy Carter, Steve Blanton, Kim Burton, Scott Shelton, Kenny Ivey, Nancy Whitaker, Diane Daniels.

ROW 4: Roxame Sanders, Joe Reynolds, Jim Helton, Sidney Cullipher, Russell Reed, Ronnette Eakins, Ralph McCool, Anthony Bean, Kim Chunn.

ROW 5: Jeff Welch, Anglea Taylor, Kay McGear, Susan Brooks, Mitzi Ward, Daphne Kelso, Danny Prowse, Mike Mitchell, Jana Stovall.

ROW 6: Lori Toone, Sandra Buchanan, Kim Brown, Mr. Stanley Lyon, Teresa Connelly, Carol Tipps, DeeDee Travis, Juan Thomison.