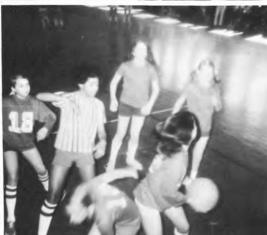

## BASKETBALL

#### BLUE TEAM

ROW 1: Beth Hinson, Lana Williams, Carol Norman, Anita Brown
ROW 2: Christie Mitchell, Rexanna Broadway,
Jackie Netherland, Nancy Carmichael
ROW 3: Donna Carter, Susan Harry, Barbara
Carmichael, Rochelle Ridley

#### RED TEAM

ROW 1: Sandra Wallace, Jana Hopkins, Sherry Mc-Clure, Jamie Ellis, Kelly Rawls, Pamela Edmonson ROW 2: Carol Bevels, Stephanie Eady, Rebecca Hatcher, Mary Jo Thomison, Shirley Eddings, Shawn Brown