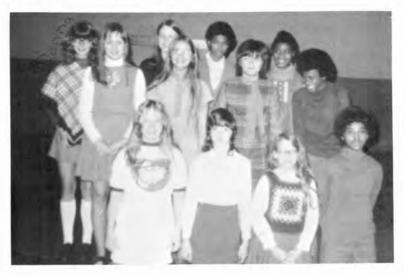

#### BLUE TEAM

ROW 1: Beth Hinson, Lana Williams, Carol Norman, Anita Brown
ROW 2: Christie Mitchell, Rexanna Broadway,
Jackie Netherland, Nancy Carmichael
ROW 3: Donna Carter, Susan Harry, Barbara
Carmichael, Rochelle Ridley

#### RED TEAM

ROW 1: Sandra Wallace, Jana Hopkins, Sherry Mc-Clure, Jamie Ellis, Kelly Rawls, Pamela Edmonson ROW 2: Carol Bevels, Stephanie Eady, Rebecca Hatcher, Mary Jo Thomison, Shirley Eddings, Shawn Brown