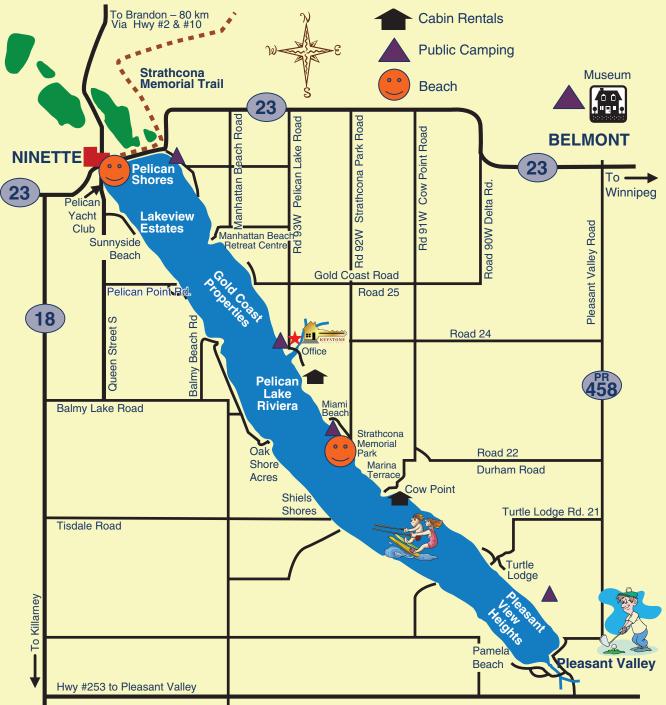

#### PELICAN LAKE SUBDIVISIONS

- Year round roads
- Hydro power available
- MTS land lines in select areas

#### PUBLIC BOAT LAUNCHES

- Ninette
- Strathcona Park
- Pleasant Valley Channel

#### **ACTIVITY CENTRES**

- Ninette, Belmont & Killarney

### PELICAN LAKE RIVIERA SEASONAL CAMPGROUND

eech Printing 24

Lakeview Sites, Boat Launch, Laudromat

Fay McEachern 204-724-4456

www.PelicanLakeRiviera.ca