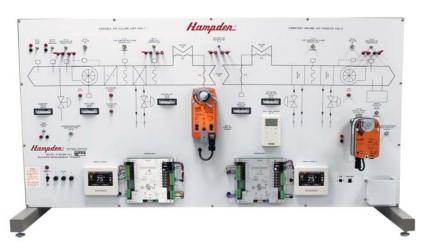

# Hampden H-MZBM-AL2 Multi-Zone Building Energy Management Trainer

Dimensions: 32"H x 60"W x 22"D Shipping Weight: 350 lbs

## **Purpose**

The **H-MZBM-AL2** Multi-Zone Building Energy Management Trainer provides a means for training students in the installation, operation, and troubleshooting of a variable air volume unit and a constant volume air handler.

## **Specifications**

The following factory wired components are mounted on a sturdy steel equipment/display panel with rear access cover.

## **Actual Components:**

- Automated Logic Controls SE6104 Controllers (2)
- Automated Logic Controls Temperature Sensor
- Automated Logic Controls Actuator Electric Spring Return
- Automated Logic Controls 3-way Control Valve
- · Automated Logic Controls LGR25 Router
- Automated Logic Controls System Touch Display (2)
- DC Power Supply
- Digital Multimeter
- Test Points

## **Simulated Components:**

- Smoke Detector
- Fan on Indicators
- DX Cooling Coils
- Static Pressure Control
- Supply Air Temperature Control
- · Air Flow Switches
- Freezstat Switches
- Mixed Air Temperature Controls
- Outdoor Air Temperature Control
- Supply Air Humidity Control
- Room Relative Humidity Control
- Occupied/Unoccupied Mode Switches
- Damper/Valve Position Indicators