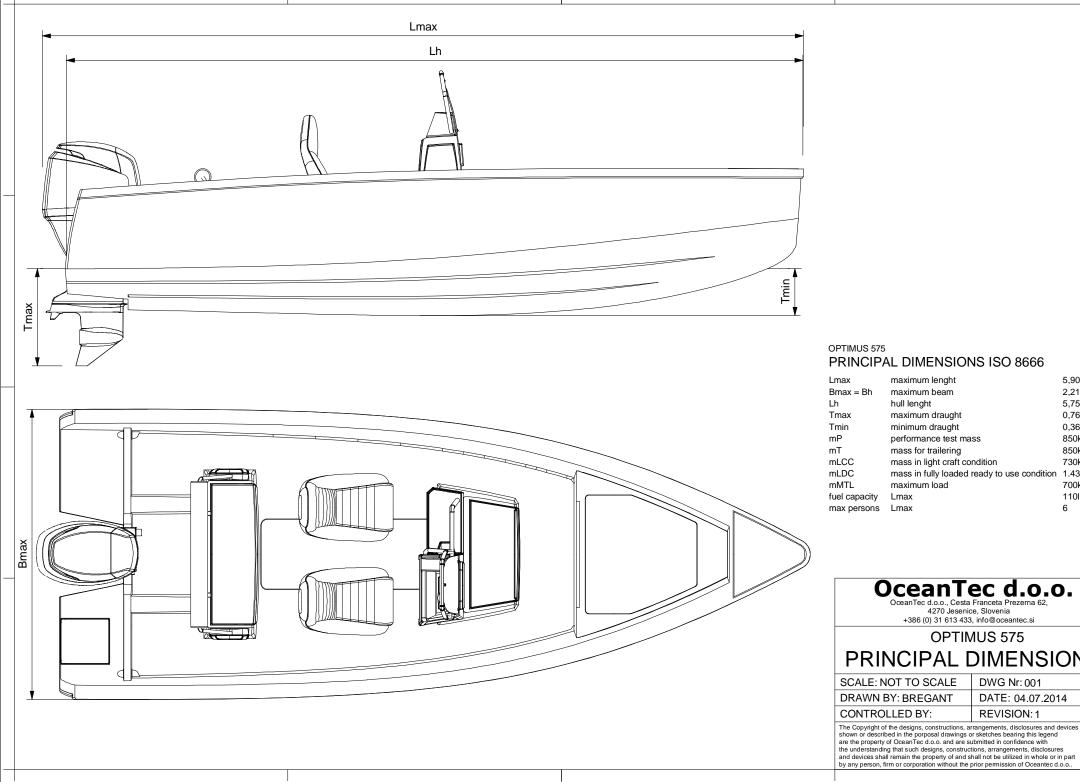

## PRINCIPAL DIMENSIONS ISO 8666

| ax         | maximum lenght                              | 5,900m  |
|------------|---------------------------------------------|---------|
| nax = Bh   | maximum beam                                | 2,210m  |
|            | hull lenght                                 | 5,750m  |
| nax        | maximum draught                             | 0,760m  |
| nin        | minimum draught                             | 0,360m  |
| <b>)</b>   | performance test mass                       | 850kg   |
| -          | mass for trailering                         | 850kg   |
| .00.       | mass in light craft condition               | 730kg   |
| .DC        | mass in fully loaded ready to use condition | 1.430kg |
| //TL       | maximum load                                | 700kg   |
| l capacity | Lmax                                        | 110     |
| x persons  | Lmax                                        | 6       |

| OceanTec d.o., Cesta Franceta Prezema 62,<br>4270 Jesenice, Slovenia<br>+386 (0) 31 613 433, info@oceantec.si                                                                                                                                                                                                                |                  |  |  |
|------------------------------------------------------------------------------------------------------------------------------------------------------------------------------------------------------------------------------------------------------------------------------------------------------------------------------|------------------|--|--|
| OPTIMUS 575                                                                                                                                                                                                                                                                                                                  |                  |  |  |
| PRINCIPAL DIMENSIONS                                                                                                                                                                                                                                                                                                         |                  |  |  |
| SCALE: NOT TO SCALE                                                                                                                                                                                                                                                                                                          | DWG Nr: 001      |  |  |
| DRAWN BY: BREGANT                                                                                                                                                                                                                                                                                                            | DATE: 04.07.2014 |  |  |
| CONTROLLED BY:                                                                                                                                                                                                                                                                                                               | REVISION: 1      |  |  |
| The Copyright of the designs, constructions, arrangements, disclosures and devices<br>shown or described in the porposal drawings or sketches bearing this legend<br>are the property of OceanTec d.o.o. and are submitted in confidence with<br>the understanding bat such designs, constructions, arrangements disclosures |                  |  |  |