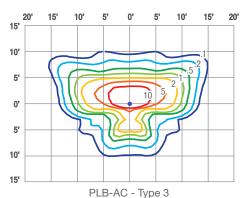

## PHOTOMETRICS

5' 10' 15'

15' 10' 5' 0'

Notes:

- Specifications subject to change without notice

All light levels in foot candles (fc) with 4300K color temperature and 1200 lumen output
 To convert to lux multiply light level by 10.7

www.solarbollards.com