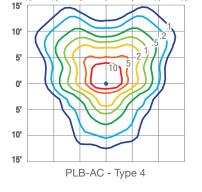

## PHOTOMETRICS

5' 10' 15'

15' 10' 5' 0'

Notes:

- Specifications subject to change without notice

All light levels in foot candles (fc) with 4300K color temperature and 1200 lumen output
 To convert to lux multiply light level by 10.7

www.solarbollards.com