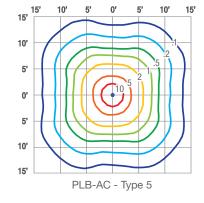

## PHOTOMETRICS

5' 10' 15'

15' 10' 5' 0'

Notes:

- Specifications subject to change without notice

All light levels in foot candles (fc) with 4300K color temperature and 1200 lumen output
 To convert to lux multiply light level by 10.7

www.solarbollards.com