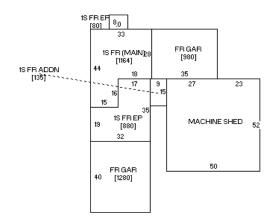

 Lot Size:
 308' X 128'

 Building Square Feet:
 6904

Machine Shed: Built in 2016, floor drain in new bld. 200 AMP box. Single & 3 Phase

SE Garage: All block building, lots of insulation

Camera security system negotiable

17

10922326003

Saliar Construction, Inc.

Sketch by www.camavision.com

The following information, although believed to be accurate, is not guaranteed to be so.

Buyer should do his own inspections to be sure.