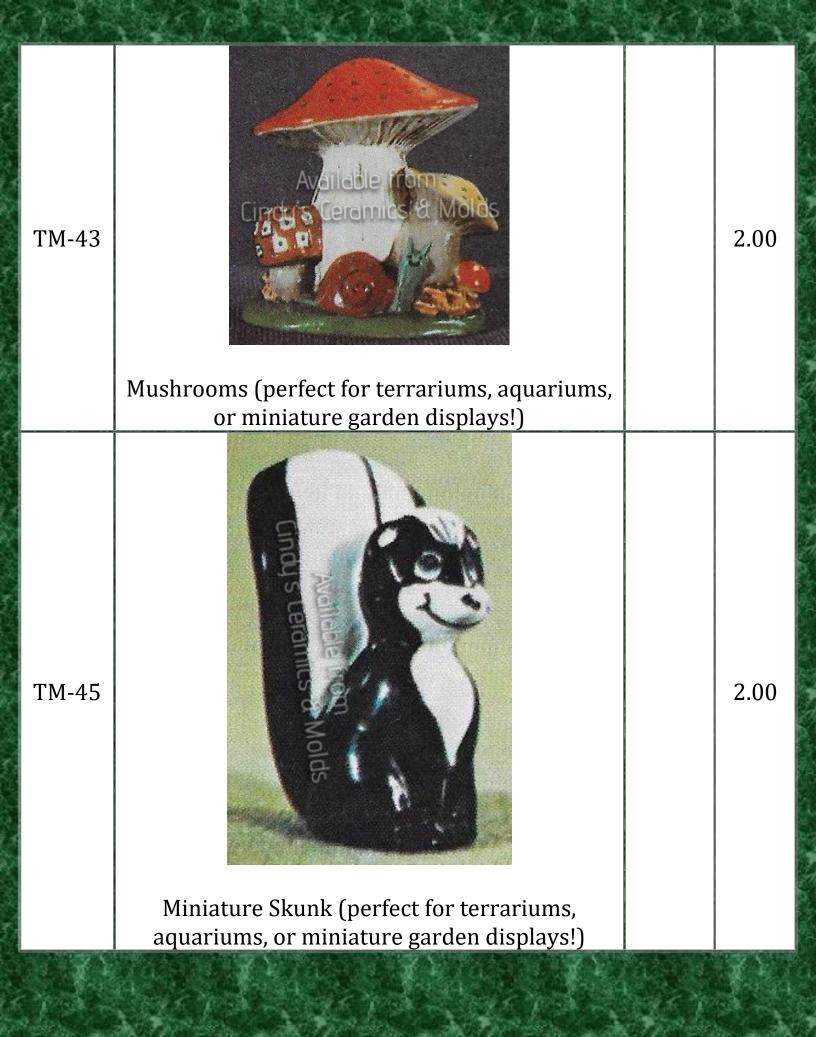

| TM-13 | Miniature Turtle (perfect for terrariums, aquariums, or miniature garden displays!) | 2.00 |
|-------|-------------------------------------------------------------------------------------|------|
| TM-15 | Miniature Owls (perfect for terrariums, aquariums, or miniature garden displays!)   | 2.00 |
| TM-16 | Miniature Snail (perfect for terrariums, aquariums, or miniature garden displays!)  | 2.00 |