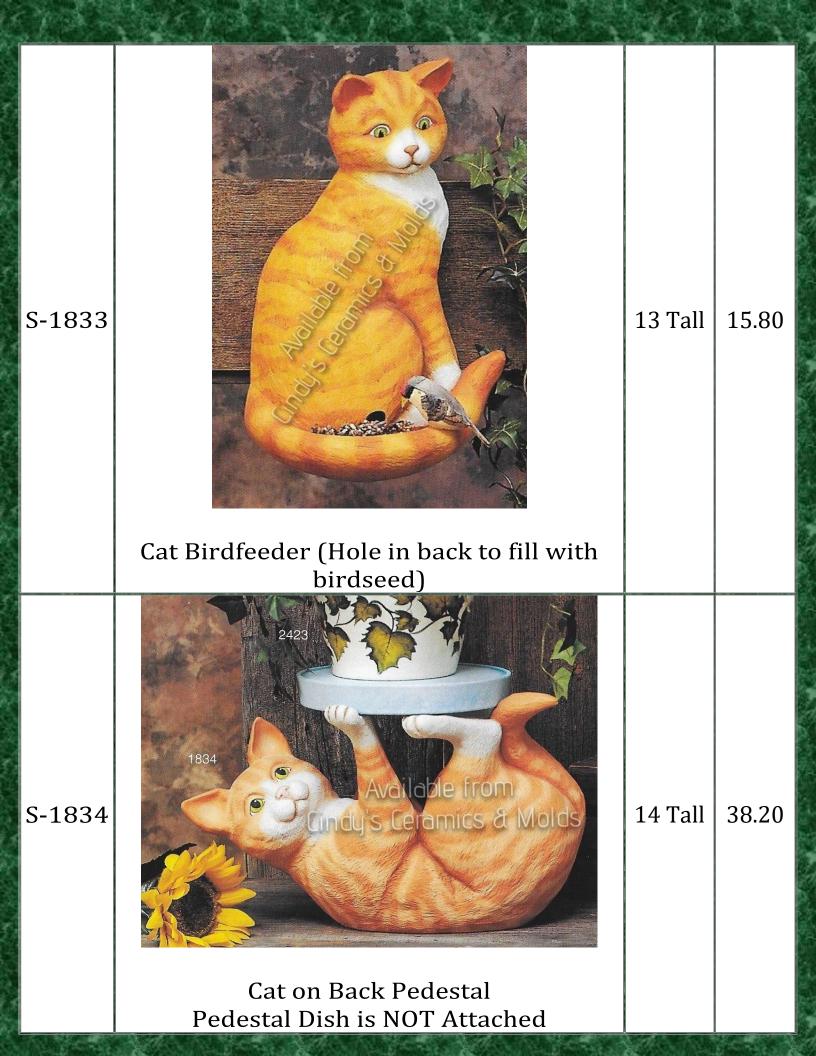

Papa with Boy Gnome

Lighthouse Birdhouse

| D-514            | Baby Bunny with Ears Back                                                                                                                                                                                                                                                                                                                          | 5 1/2<br>High             | 5.80  |
|------------------|----------------------------------------------------------------------------------------------------------------------------------------------------------------------------------------------------------------------------------------------------------------------------------------------------------------------------------------------------|---------------------------|-------|
| D-1427<br>to1430 | D 1427 Sunflower Baby W/Hands Down (2 pictured)<br>D 1428 Sunflower Baby W/Hands Up<br>D 1428 Sunflower Baby W/Hands Up<br>D 1430 Sunflower Baby In Flower Pot<br>D 1430 Sunflower Baby In Flower Pot<br>Sunflower Baby In Flower Pot<br>Sunflower Characters (5)<br>D 1435 (6 pr.)<br>Sunflower Characters Use Acc.<br>Stems & No. 527 (Auburn Mi |                           | 48.30 |
| D-1427           | Sunflower Tot with Hands Down                                                                                                                                                                                                                                                                                                                      | 5 <sup>1</sup> /2<br>High | 11.20 |
| D-1428           | Sunflower Tot with Hands Up                                                                                                                                                                                                                                                                                                                        | 6 <sup>1</sup> /2<br>High | 11.20 |

| a last in the     |                                                                                                                                                                                                                                                                                                                                                                                                                                                                                                                                                                                 | and the second            |                            |
|-------------------|---------------------------------------------------------------------------------------------------------------------------------------------------------------------------------------------------------------------------------------------------------------------------------------------------------------------------------------------------------------------------------------------------------------------------------------------------------------------------------------------------------------------------------------------------------------------------------|---------------------------|----------------------------|
| D-1429            | Sunflower Tot Praying                                                                                                                                                                                                                                                                                                                                                                                                                                                                                                                                                           | 9 <sup>1</sup> /4<br>High | 12.60                      |
| D-1430            | Sunflower Tot in Pot                                                                                                                                                                                                                                                                                                                                                                                                                                                                                                                                                            | 8 <sup>1</sup> /2<br>High | 15.80                      |
| *D-1587           | <image/>                                                                                                                                                                                                                                                                                                                                                                                                                                                                                                                                                                        | 5.75<br>Tall              | 15.10<br>(set of<br>three) |
| D-1654<br>to 1657 | P1427 Sunflower Baby W/Hands Down (2 picturel) P-1431 Mini Flower Pots (3)   D-1428 Sunflower Baby W/Hands Up P-1431 Mini Flower Pots (2)   D-1429 Sunflower Baby II Flower Pots P-1432 Medium Flower Pots (2)   D-1430 Sunflower Baby II Flower Pots P-1435 Sunflower Characters (6)   D-1430 Sunflower Baby II Flower Pots P-1435 Sunflower Characters (6)   D-1435 Sunflower Baby Reving P-1435 Sunflower Characters (6)   D-1436 Leaves for D-1435 (6 pr.) *Sunflower Characters Use Acc.   Sunflower "Sweet Tot" Set (miniature pots & sunflowers shown are not available) |                           | 24.25                      |
| D-1654            | Miniature Sunflower Tot with Hands Down                                                                                                                                                                                                                                                                                                                                                                                                                                                                                                                                         | 3 Tall                    | 6.10                       |
| D-1655            | Miniature Sunflower Tot with Hands Up                                                                                                                                                                                                                                                                                                                                                                                                                                                                                                                                           | 3 <sup>1</sup> /4<br>Tall | 6.10                       |
| D-1656            | Miniature Sunflower Tot Praying                                                                                                                                                                                                                                                                                                                                                                                                                                                                                                                                                 | 5 Tall                    | 6.10                       |
| D-1657            | Miniature Sunflower Tot in Pot                                                                                                                                                                                                                                                                                                                                                                                                                                                                                                                                                  | 4 Tall                    | 7.20                       |