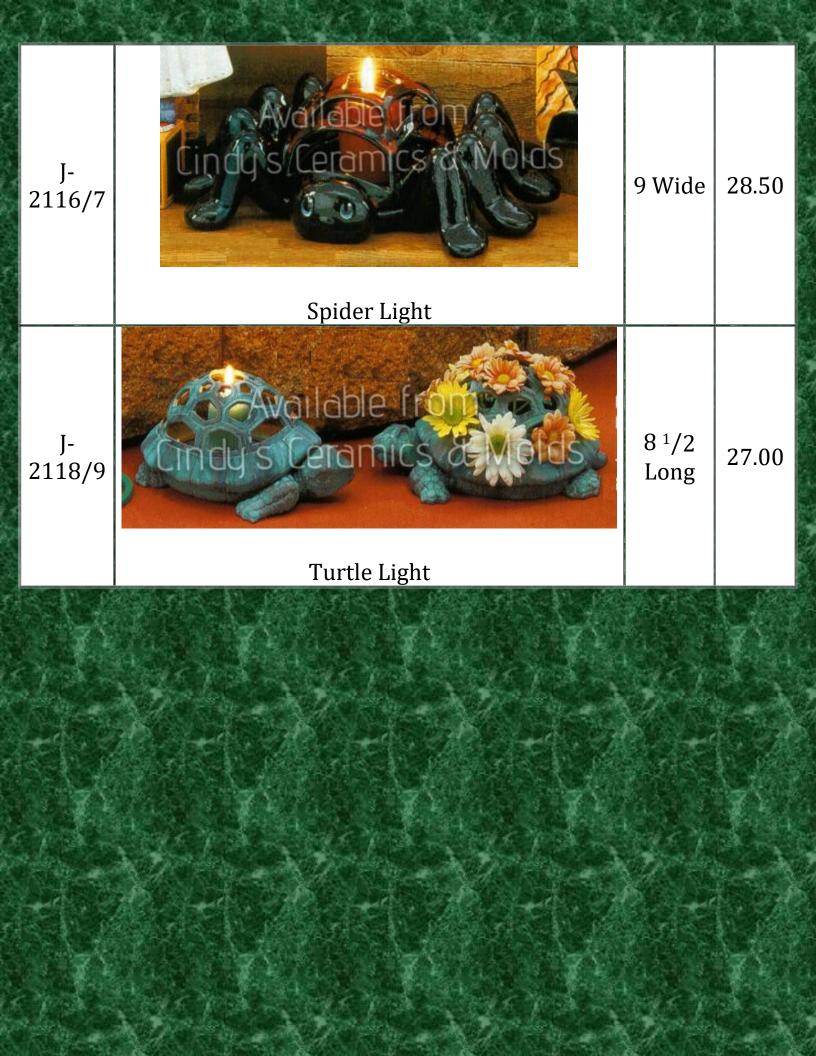

## Garden

Almost all items shown can be glazed inside for increased durability. Please ask prior to ordering- there is a 50% upcharge for this service.

| Item<br>Number | Description                     | Size<br>(Inches) | Bisque |
|----------------|---------------------------------|------------------|--------|
| 612            | Garden Elf Smiley               | 12 Tall          | 20.00  |
| 632            | Garden Elf Smiley Riding Turtle |                  | 32.50  |











| C-4044 | <image/>                                                                                                                                                                                                                                                                                                                                                                                                                                                  | 7 Tall<br>by 5 <sup>1</sup> /2<br>Wide by<br>5 Long | 13.80 |
|--------|-----------------------------------------------------------------------------------------------------------------------------------------------------------------------------------------------------------------------------------------------------------------------------