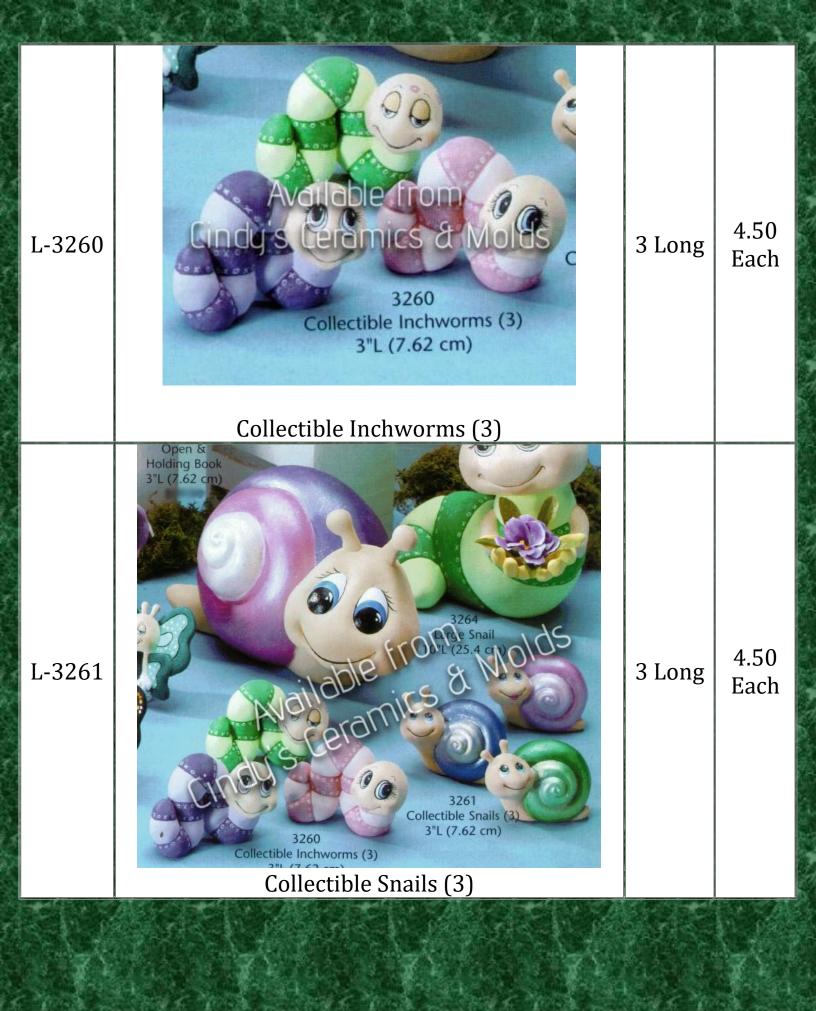

Papa with Boy Gnome

Lighthouse Birdhouse

| D-514            | Baby Bunny with Ears Back                                                                                                                                                                                                                                                                                                                          | 5 1/2<br>High             | 5.80  |
|------------------|----------------------------------------------------------------------------------------------------------------------------------------------------------------------------------------------------------------------------------------------------------------------------------------------------------------------------------------------------|---------------------------|-------|
| D-1427<br>to1430 | D 1427 Sunflower Baby W/Hands Down (2 pictured)<br>D 1428 Sunflower Baby W/Hands Up<br>D 1428 Sunflower Baby W/Hands Up<br>D 1430 Sunflower Baby In Flower Pot<br>D 1430 Sunflower Baby In Flower Pot<br>Sunflower Baby In Flower Pot<br>Sunflower Characters (5)<br>D 1435 (6 pr.)<br>Sunflower Characters Use Acc.<br>Stems & No. 527 (Auburn Mi |                           | 48.30 |
| D-1427           | Sunflower Tot with Hands Down                                                                                                                                                                                                                                                                                                                      | 5 <sup>1</sup> /2<br>High | 11.20 |
| D-1428           | Sunflower Tot with Hands Up                                                                                                                                                                                                                                                                                                                        | 6 <sup>1</sup> /2<br>High | 11.20 |