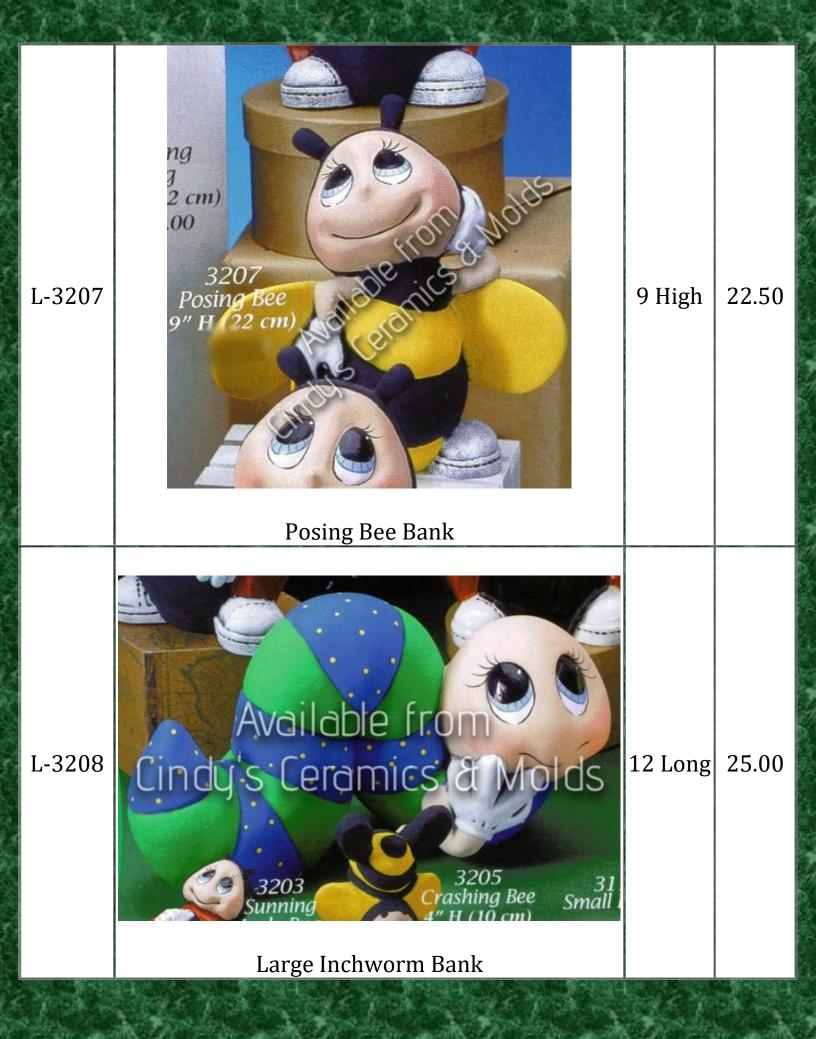

## Fish Windchime

\*EM-107

|        | 3114                                                                                                                                                          |        |              | 1                        |
|--------|---------------------------------------------------------------------------------------------------------------------------------------------------------------|--------|--------------|--------------------------|
| L-3114 | <image/> <image/>                                                                                                                                             | 9 Long | 22.50        |                          |
| L-3115 | Garden Lady Bug Bank (Large lady bug on the bottom right of the picture above)                                                                                | 7 Long | 15.00        | Constant                 |
| L-3116 | Small Lady Bugs (3) (in picture above)                                                                                                                        | 3 Long | 4.50<br>Each | Harry Co                 |
| L-3197 | 3197   Collectible   Bees   (3 in a mold)   (3 '' H' (7 cm))   Cincus Ceranics & Mods   Collectible Bees   (3 cm)   Cincus Ceranics & Mods   Collectible Bees | 3 High | 4.50<br>Each | ないので、このであるというないので、このである。 |