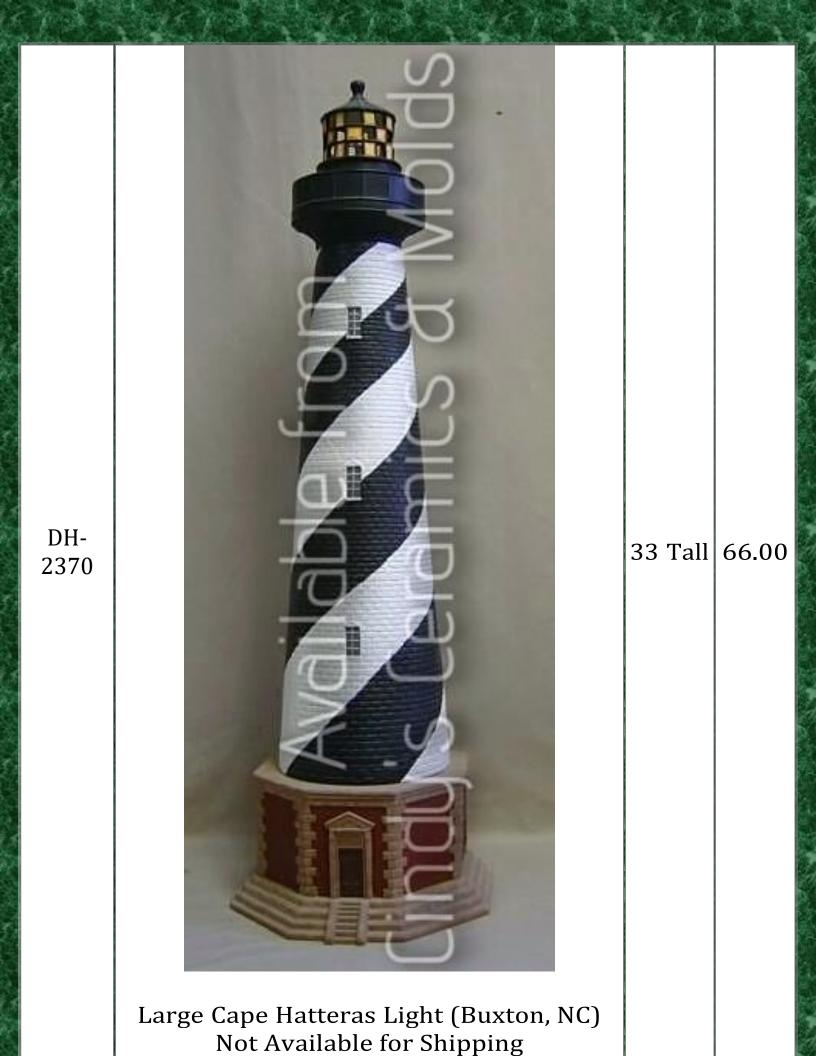

----------------------------------------------------------------------------------------------------------------------------------------------------------------------------------------------------------------------------------------------------------------------------------------------------------------------------------------------------------------------------------------------------------------------------------------------------------------------------------------------------------------------------------------------------------------------------------------------------------------|---------------------------|-------|
| A-182 | All molds are copyrighted an<br>#A-182<br>Weighted and the second secon | 6 <sup>3</sup> /8<br>Tall | 11.25 |





Papa with Boy Gnome



Lighthouse Birdhouse









| D-514            | Baby Bunny with Ears Back                                                                                                                                                                                                                                                                                                                          | 5 1/2<br>High             | 5.80  |
|------------------|----------------------------------------------------------------------------------------------------------------------------------------------------------------------------------------------------------------------------------------------------------------------------------------------------------------------------------------------------|---------------------------|-----