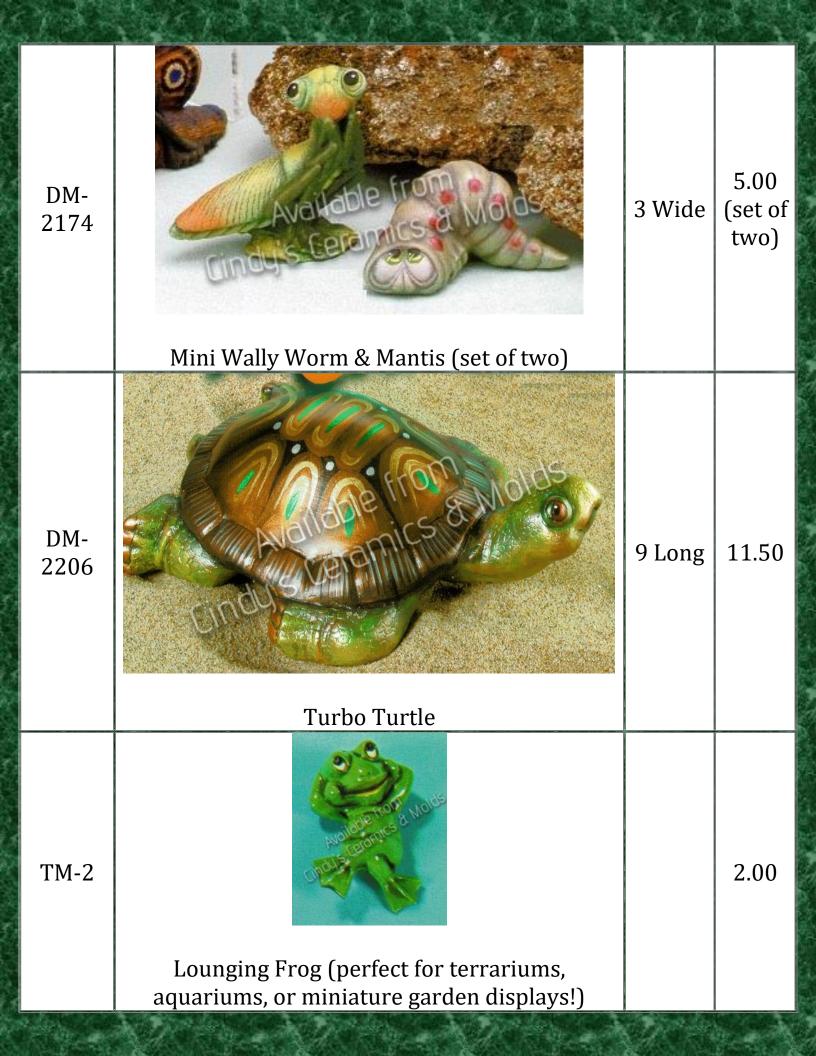

| TM-13 | Miniature Turtle (perfect for terrariums, aquariums, or miniature garden displays!) | 2.00 |
|-------|-------------------------------------------------------------------------------------|------|
| TM-15 | Miniature Owls (perfect for terrariums, aquariums, or miniature garden displays!)   | 2.00 |
| TM-16 | Miniature Snail (perfect for terrariums, aquariums, or miniature garden displays!)  | 2.00 |