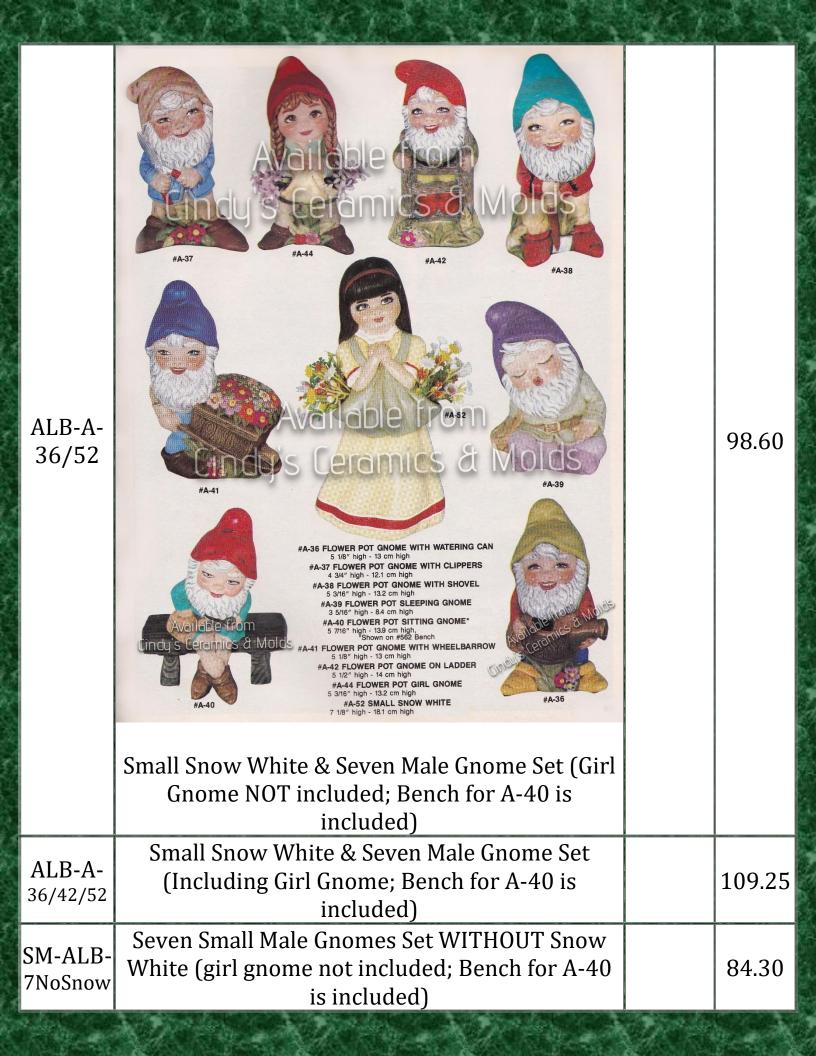

| SM-ALB-<br>8NoSnow | Small Eight Gnomes Set WITHOUT Snow White<br>(including Girl Gnome; Bench for A-40 is<br>included) |                           | 95.00 |
|--------------------|----------------------------------------------------------------------------------------------------|---------------------------|-------|
| ALB-A-<br>36       | #A-36<br>5 1/8" H                                                                                  | 5 <sup>1</sup> /8<br>Tall | 11.25 |
|                    | Small Gnome with Watering Can                                                                      |                           |       |
| ALB-A-<br>37       | #A-37<br>4 3/4" H                                                                                  | 4 <sup>3</sup> /4<br>Tall | 11.25 |
|                    | Small Gnome with Clippers                                                                          |                           |       |

| ALB-A-<br>40 | f <sup>#</sup> A-40<br>7/16" H<br>f<br>f<br>f<br>f<br>f<br>f<br>f<br>f<br>f<br>f<br>f<br>f<br>f<br>f<br>f<br>f<br>f<br>f<br>f                                                                                                                                                                                                                                                                                                                                                                                                                                                                                                                                                                                                                                                                                                                                                                                                                                                                                                                                                                                                                                                                                                                                                                                                                                                                                                                                                                                                                                                                                                                                                                                                                                                                                                                                                                                                                                                                                                                                                               | 5 <sup>7</sup> /16<br>Tall | 11.25 |
|--------------|---------------------------------------------------------------------------------------------------------------------------------------------------------------------------------------------------------------------------------------------------------------------------------------------------------------------------------------------------------------------------------------------------------------------------------------------------------------------------------------------------------------------------------------------------------------------------------------------------------------------------------------------------------------------------------------------------------------------------------------------------------------------------------------------------------------------------------------------------------------------------------------------------------------------------------------------------------------------------------------------------------------------------------------------------------------------------------------------------------------------------------------------------------------------------------------------------------------------------------------------------------------------------------------------------------------------------------------------------------------------------------------------------------------------------------------------------------------------------------------------------------------------------------------------------------------------------------------------------------------------------------------------------------------------------------------------------------------------------------------------------------------------------------------------------------------------------------------------------------------------------------------------------------------------------------------------------------------------------------------------------------------------------------------------------------------------------------------------|----------------------------|-------|
| ALB-562      | Bench for Small Sitting Gnome (ALB-A-40, sold separately)                                                                                                                                                                                                                                                                                                                                                                                                                                                                                                                                                                                                                                                                                                                                                                                                                                                                                                                                                                                                                                                                                                                                                                                                                                                                                                                                                                                                                                                                                                                                                                                                                                                                                                                                                                                                                                                                                                                                                                                                                                   | 1.5 by 2<br>by 4           | 10.00 |
| ALB-A-<br>41 | #A-41<br>5 1/8" HImage: the transmission of transmissio | 5 <sup>1</sup> /8<br>Tall  | 11.25 |

| ALB-A-<br>42 | #A-42<br>51/2"HJunctionJunctionJunctionJunctionSmall Gnome with Ladder | 5 <sup>1</sup> /2<br>Tall | 11.25 |
|--------------|------------------------------------------------------------------------|---------------------------|-------|
| ALB-A-<br>44 | Small Girl Gnome with Flowers in Apron                                 | 5 <sup>1</sup> /8<br>Tall | 11.25 |