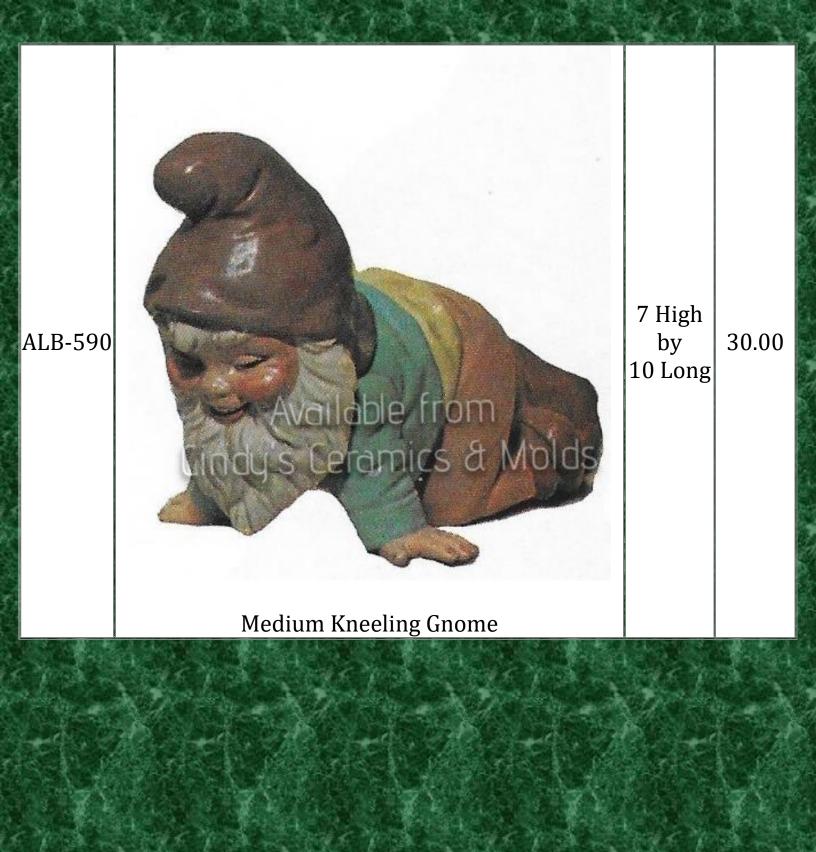

(girl gnome not included)

| ALB-<br>544/901         | Wedium<br>gnomes<br>gnomesWedium<br>gnomes<br>                               | 261.00 |
|-------------------------|------------------------------------------------------------------------------|--------|
| Med-<br>ALB-<br>7NoSnow | Seven Medium Male Gnomes Set WITHOUT Snow<br>White (girl gnome not included) | 179.80 |
| Med-<br>ALB-<br>8NoSnow | Medium Eight Gnomes Set WITHOUT Snow<br>White (including Girl Gnome)         | 204.00 |