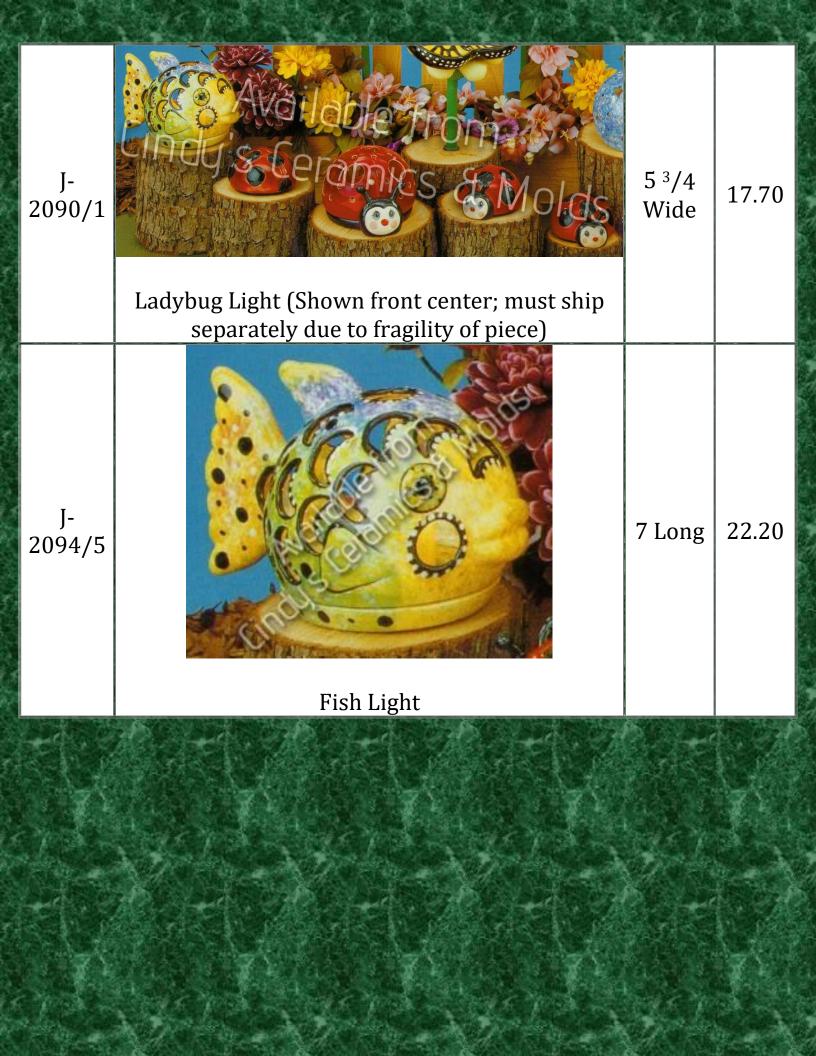

## Garden

Almost all items shown can be glazed inside for increased durability. Please ask prior to ordering- there is a 50% upcharge for this service.

| Item<br>Number | Description                     | Size<br>(Inches) | Bisque |
|----------------|---------------------------------|------------------|--------|
| 612            | Garden Elf Smiley               | 12 Tall          | 20.00  |
| 632            | Garden Elf Smiley Riding Turtle |                  | 32.50  |











| C-4044 | <image/>                                                                                                                                                                                                                                                                                                                                                                                                                                                  | 7 Tall<br>by 5 <sup>1</sup> /2<br>Wide by<br>5 Long | 13.80 |
|--------|-------------------------------------------------------------------------------------------------------------------------------------------------------------------------------------------------------------------------------------------------------------------------