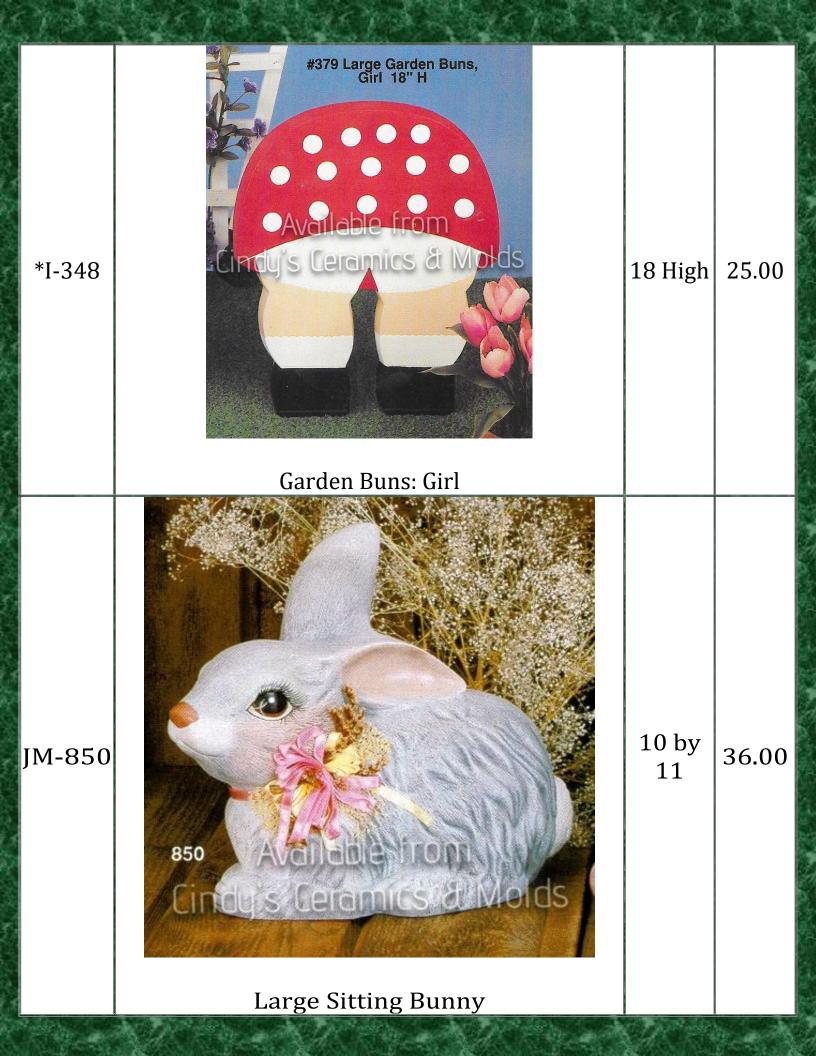

| 9 Long | 22.50        |                          |
| L-3115 | Garden Lady Bug Bank (Large lady bug on the bottom right of the picture above)                                                                                | 7 Long | 15.00        | Constant                 |
| L-3116 | Small Lady Bugs (3) (in picture above)                                                                                                                        | 3 Long | 4.50<br>Each | Harry Co                 |
| L-3197 | 3197   Collectible   Bees   (3 in a mold)   (3 '' H' (7 cm))   Cincus Ceranics & Mods   Collectible Bees   (3 cm)   Cincus Ceranics & Mods   Collectible Bees | 3 High | 4.50<br>Each | ないので、このであるというないので、このである。 |

Sec. P

2















| ML-59 | <image/>              | 8 High | 15.00 |
|-------|-----------------------|--------|-------|
| P-578 | Girl Gnome with Bunny |        | 28.00 |







| S-3337 |                                                                                     | 4 Tall | 7.90<br>(set of<br>two)                    |
|--------|-------------------------------------------------------------------------------------|--------|--------------------------------------------|
| CP-45  | Miniature Buddha (perfect for terrariums, aquariums, or miniature garden displays!) |        | 2.00                                       |
| SK-467 | Forest Animals Ornaments/ Magnets: Fox, Skunk, Owl, & Lion                          |        | 3.00<br>each;<br>10.00<br>(set of<br>four) |

| SK-472 | Forest Plants Ornament