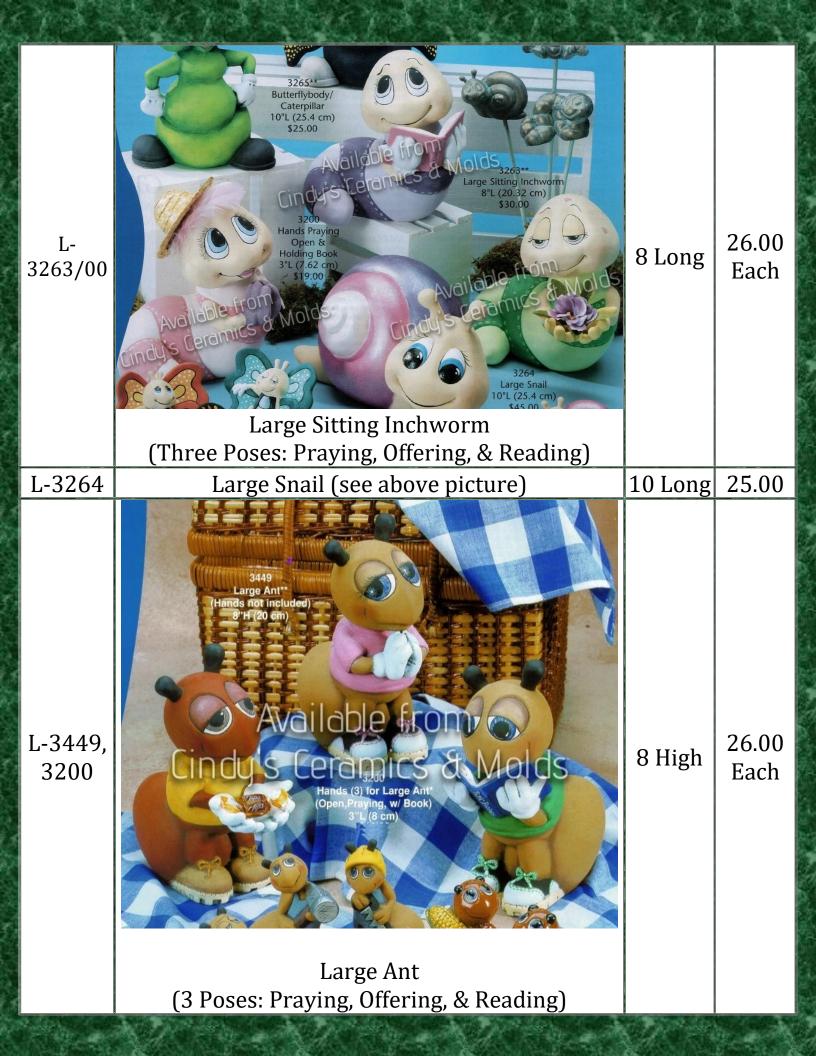

Papa with Boy Gnome

Lighthouse Birdhouse

| D-514            | Baby Bunny with Ears Back                                                                                                                                                                                                                                                                                                                          | 5 1/2<br>High             | 5.80  |
|------------------|----------------------------------------------------------------------------------------------------------------------------------------------------------------------------------------------------------------------------------------------------------------------------------------------------------------------------------------------------|---------------------------|-------|
| D-1427<br>to1430 | D 1427 Sunflower Baby W/Hands Down (2 pictured)<br>D 1428 Sunflower Baby W/Hands Up<br>D 1428 Sunflower Baby W/Hands Up<br>D 1430 Sunflower Baby In Flower Pot<br>D 1430 Sunflower Baby In Flower Pot<br>Sunflower Baby In Flower Pot<br>Sunflower Characters (5)<br>D 1435 (6 pr.)<br>Sunflower Characters Use Acc.<br>Stems & No. 527 (Auburn Mi |                           | 48.30 |
| D-1427           | Sunflower Tot with Hands Down                                                                                                                                                                                                                                                                                                                      | 5 <sup>1</sup> /2<br>High | 11.20 |
| D-1428           | Sunflower Tot with Hands Up                                                                                                                                                                                                                                                                                                                        | 6 <sup>1</sup> /2<br>High | 11.20 |