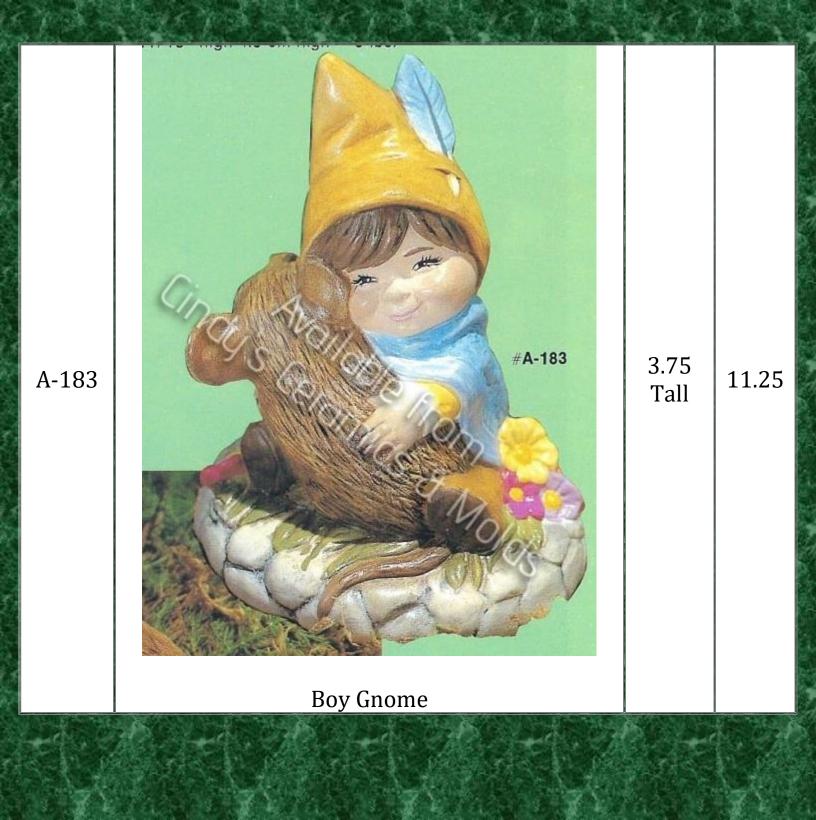

| A-181 | Wama Gnome with Boy Gnome                                                                                                                                                                                                                                                                                                                                                                                                                                                                                                                                                                                                                                                                                                                                                                                                                                                                                                                                                                                                                                                                                                                                                                                                                                                                                                                                                                                                                                                                                                                                                                                                                                                                                                                                                                                                                                                                                                                                                                                                                                                                                                            | 5 <sup>7</sup> /8<br>Tall | 11.25 |
|-------|--------------------------------------------------------------------------------------------------------------------------------------------------------------------------------------------------------------------------------------------------------------------------------------------------------------------------------------------------------------------------------------------------------------------------------------------------------------------------------------------------------------------------------------------------------------------------------------------------------------------------------------------------------------------------------------------------------------------------------------------------------------------------------------------------------------------------------------------------------------------------------------------------------------------------------------------------------------------------------------------------------------------------------------------------------------------------------------------------------------------------------------------------------------------------------------------------------------------------------------------------------------------------------------------------------------------------------------------------------------------------------------------------------------------------------------------------------------------------------------------------------------------------------------------------------------------------------------------------------------------------------------------------------------------------------------------------------------------------------------------------------------------------------------------------------------------------------------------------------------------------------------------------------------------------------------------------------------------------------------------------------------------------------------------------------------------------------------------------------------------------------------|---------------------------|-------|
| A-182 | All molds are copyrighted an<br>#A-182<br>Weighted and the second secon | 6 <sup>3</sup> /8<br>Tall | 11.25 |