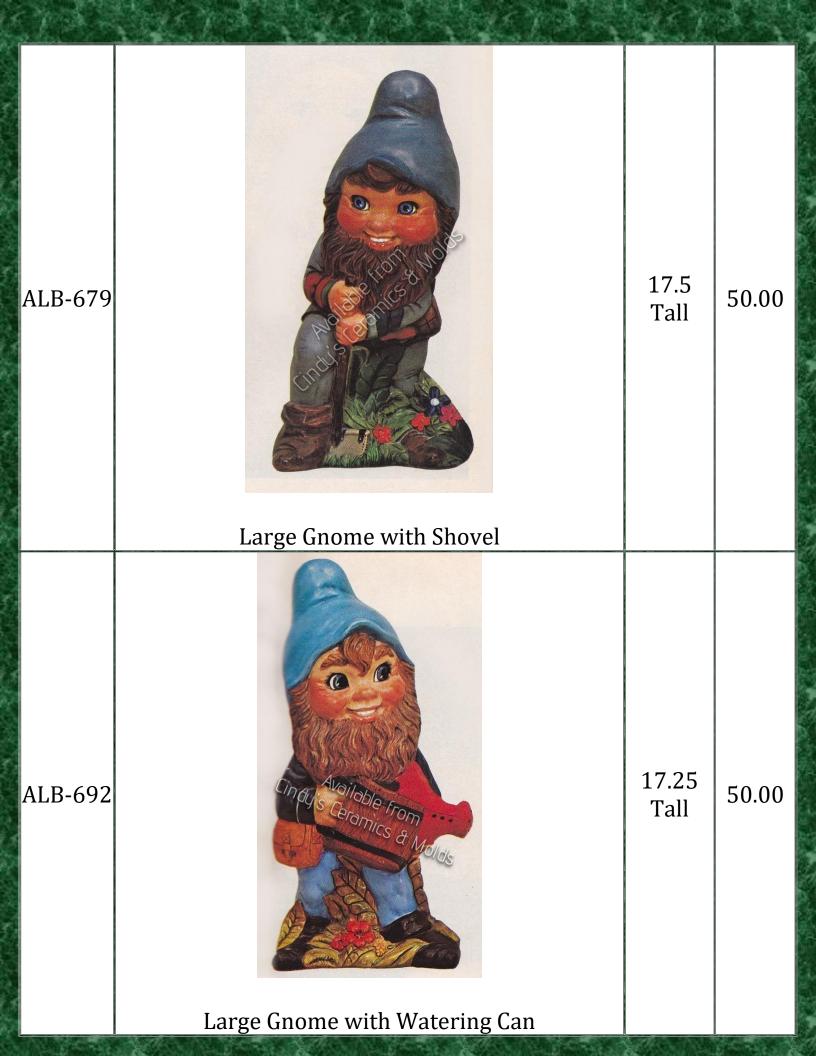

| 16.5<br>Tall               | 50.00 |









(girl gnome not included)

| ALB-<br>544/901         | Wedium<br>gnomes<br>gnomesWedium<br>gnomes<br>                               | 261.00 |
|-------------------------|------------------------------------------------------------------------------|--------|
| Med-<br>ALB-<br>7NoSnow | Seven Medium Male Gnomes Set WITHOUT Snow<br>White (girl gnome not included) | 179.80 |
| Med-<br>ALB-<br>8NoSnow | Medium Eight Gnomes Set WITHOUT Snow<br>White (including Girl Gnome)         | 204.00 |















| SM-ALB-<br>8NoSnow | Small Eight Gnomes Set WITHOUT Snow White<br>(including Girl Gnome; Bench for A-40 is<br>included) |                           | 95.00 |
|--------------------|----------------------------------------------------------------------------------------------------|---