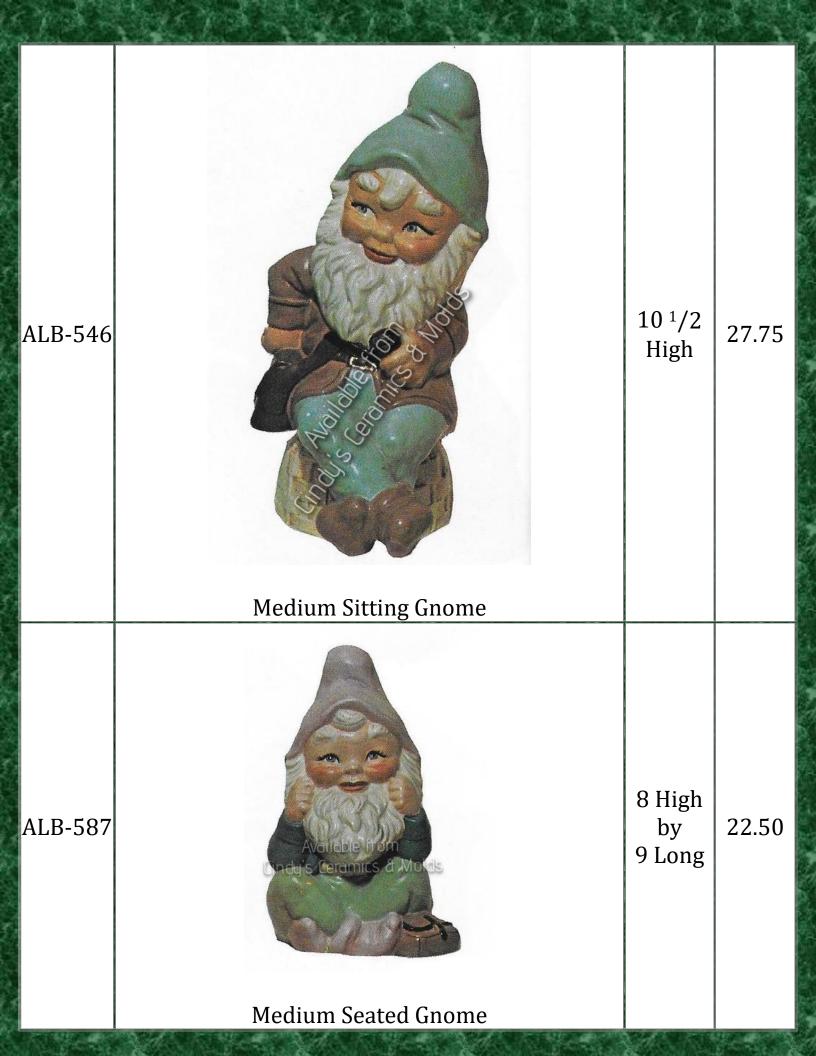

(girl gnome not included)

| ALB-<br>544/901         | Wedium<br>gnomes<br>gnomesWedium<br>gnomes<br>                               | 261.00 |
|-------------------------|------------------------------------------------------------------------------|--------|
| Med-<br>ALB-<br>7NoSnow | Seven Medium Male Gnomes Set WITHOUT Snow<br>White (girl gnome not included) | 179.80 |
| Med-<br>ALB-<br>8NoSnow | Medium Eight Gnomes Set WITHOUT Snow<br>White (including Girl Gnome)         | 204.00 |