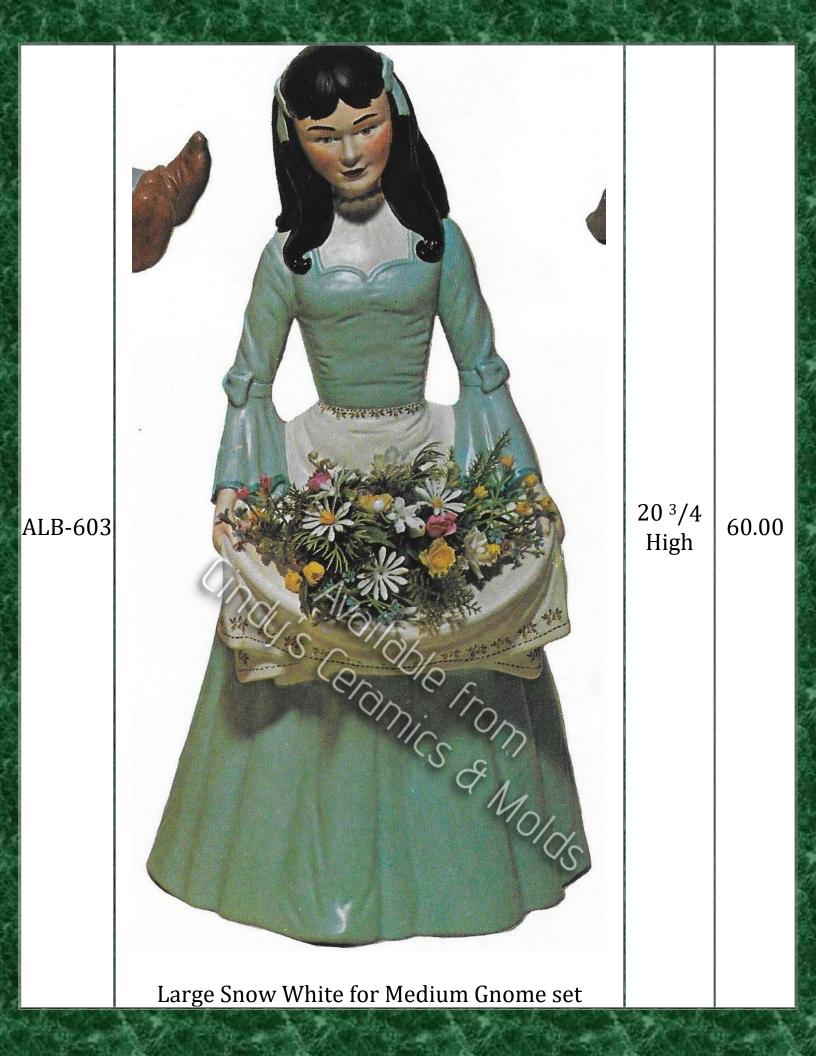

(girl gnome not included)

| ALB-<br>544/901         | Wedium<br>gnomes<br>gnomesWedium<br>gnomes<br>                               | 261.00 |
|-------------------------|------------------------------------------------------------------------------|--------|
| Med-<br>ALB-<br>7NoSnow | Seven Medium Male Gnomes Set WITHOUT Snow<br>White (girl gnome not included) | 179.80 |
| Med-<br>ALB-<br>8NoSnow | Medium Eight Gnomes Set WITHOUT Snow<br>White (including Girl Gnome)         | 204.00 |