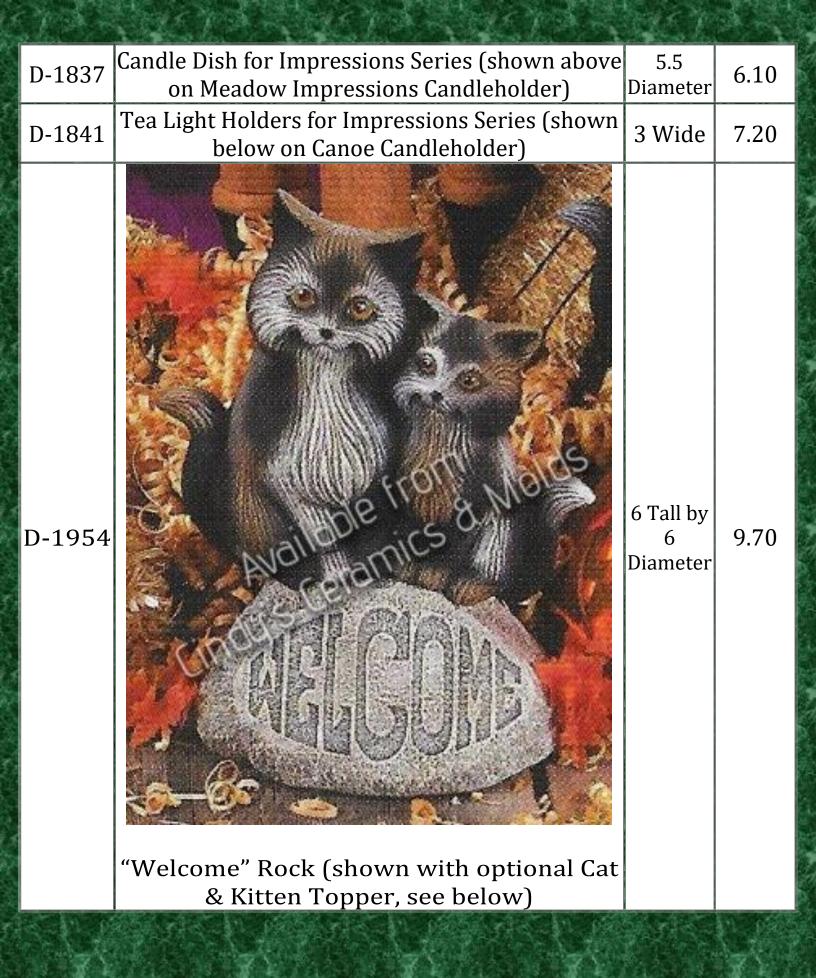

|         | (choose Votive Holder, Oil Lamp Holder, Candle                                                                                              |                 |       |













| TM-13 | Miniature Turtle (perfect for terrariums, aquariums, or miniature garden displays!) | 2.00 |
|-------|-------------------------------------------------------------------------------------|------|
| TM-15 | Miniature Owls (perfect for terrariums, aquariums, or miniature garden displays!)   | 2.00 |
| TM-16 | Miniature Snail (perfect for terrariums, aquariums, or miniature garden displays!)  | 2.00 |





10.00 (set)

## Fish Windchime

\*EM-107

|        | 3114                                                                                                                                                          |        |              | 1                        |
|--------|-------------------------------------------------------------------------------------------------