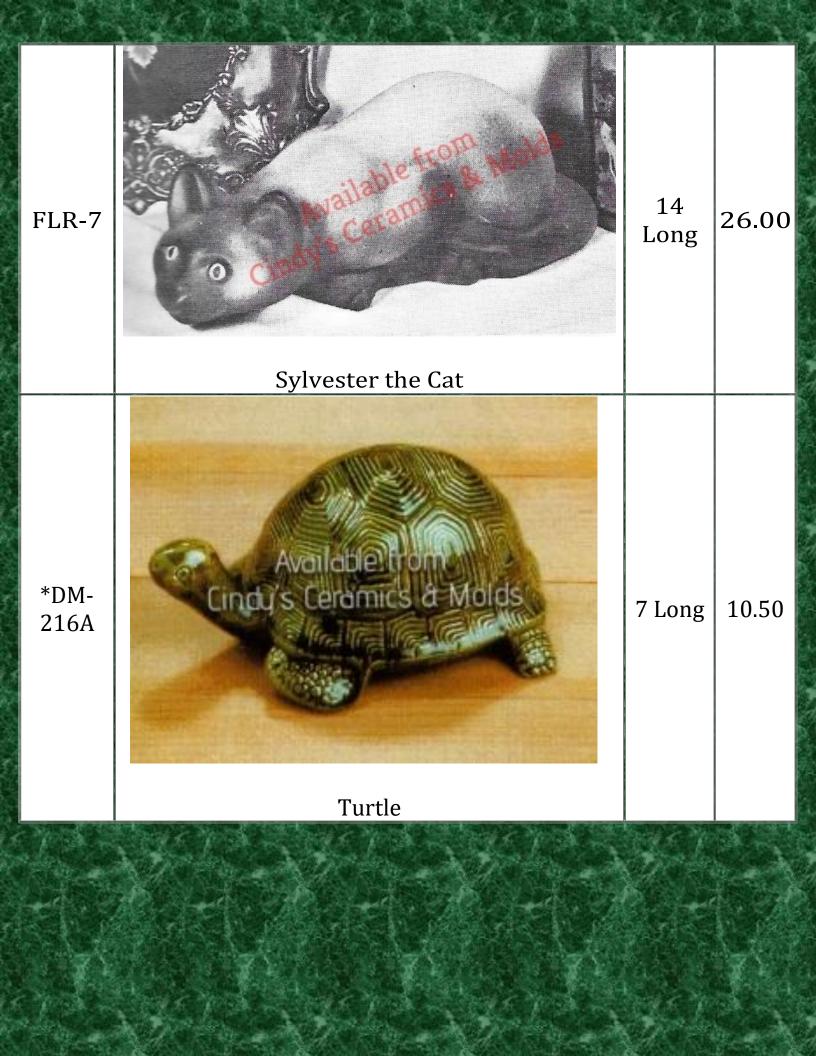

omics & Molds   Cindy's Ceromics & Molds   Anatomically Correct Turtles (Male & Female) |             | 6.00<br>(set of<br>two)                    |
| A-1000 | Anatomically Correct Turtles (Male & Female)                                                                                                    | 2.5<br>Long | 6.00<br>(set of<br>two)                    |
| X-100  | Anatomically Correct Pet Rocks (Male & Female)                                                                                                  |             | 6.00<br>(set of<br>two)                    |
|        | A THE SECOND SECOND SECOND SECOND                                                                                                               | Con Sec.    |                                            |