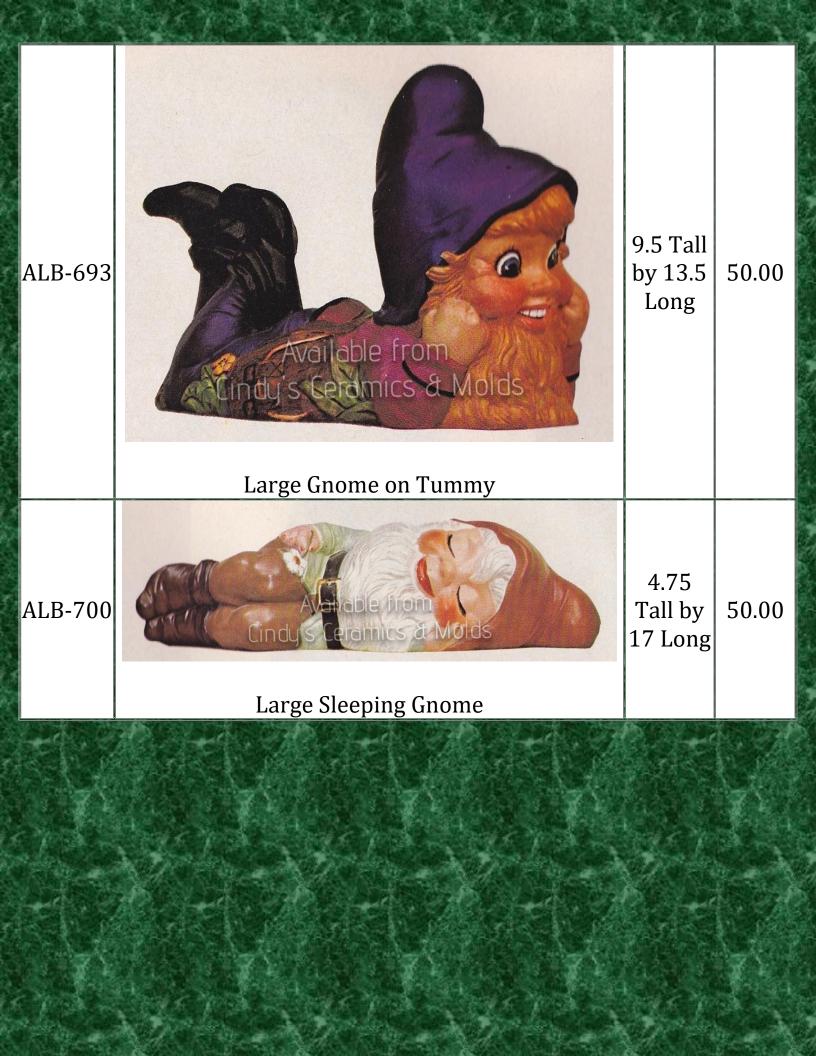

| 16.5<br>Tall               | 50.00 |









(girl gnome not included)

| ALB-<br>544/901         | Wedium<br>gnomes<br>gnomesWedium<br>gnomes<br>                               | 261.00 |
|-------------------------|------------------------------------------------------------------------------|--------|
| Med-<br>ALB-<br>7NoSnow | Seven Medium Male Gnomes Set WITHOUT Snow<br>White (girl gnome not included) | 179.80 |
| Med-<br>ALB-<br>8NoSnow | Medium Eight Gnomes Set WITHOUT Snow<br>White (including Girl Gnome)         | 204.00 |















| SM-ALB-<br>8NoSnow | Small Eight Gnomes Set WITHOUT Snow White<br>(including Girl Gnome; Bench for A-40 is<br>included) |                           | 95.00 |
|--------------------|----------------------------------------------------------------------------------------------------|-----