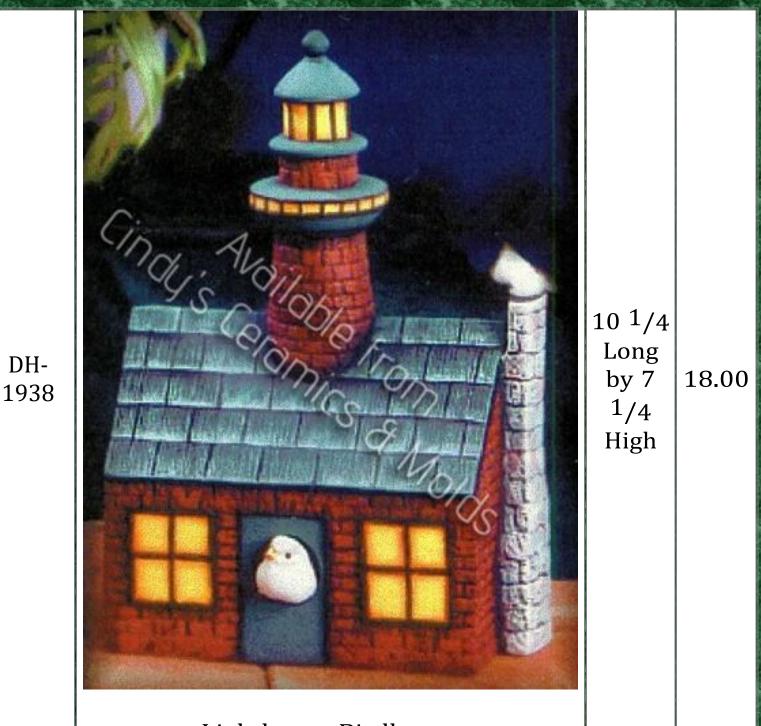

Papa with Boy Gnome

Lighthouse Birdhouse

| D-514            | Baby Bunny with Ears Back                                                                                                                                                                                                                                                                                                                          | 5 1/2<br>High             | 5.80  |
|------------------|----------------------------------------------------------------------------------------------------------------------------------------------------------------------------------------------------------------------------------------------------------------------------------------------------------------------------------------------------|---------------------------|-------|
| D-1427<br>to1430 | D 1427 Sunflower Baby W/Hands Down (2 pictured)<br>D 1428 Sunflower Baby W/Hands Up<br>D 1428 Sunflower Baby W/Hands Up<br>D 1430 Sunflower Baby In Flower Pot<br>D 1430 Sunflower Baby In Flower Pot<br>Sunflower Baby In Flower Pot<br>Sunflower Characters (5)<br>D 1435 (6 pr.)<br>Sunflower Characters Use Acc.<br>Stems & No. 527 (Auburn Mi |                           | 48.30 |
| D-1427           | Sunflower Tot with Hands Down                                                                                                                                                                                                                                                                                                                      | 5 <sup>1</sup> /2<br>High | 11.20 |
| D-1428           | Sunflower Tot with Hands Up                                                                                                                                                                                                                                                                                                                        | 6 <sup>1</sup> /2<br>High | 11.20 |