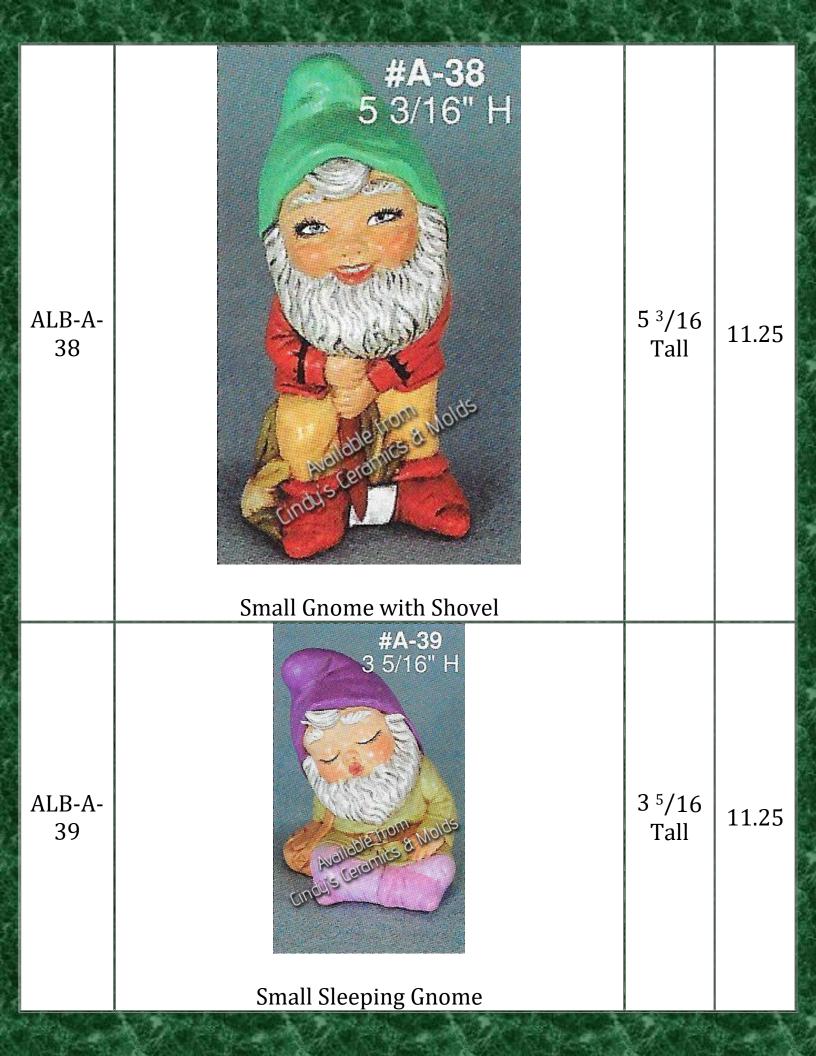

| SM-ALB-<br>8NoSnow | Small Eight Gnomes Set WITHOUT Snow White<br>(including Girl Gnome; Bench for A-40 is<br>included) |                           | 95.00 |
|--------------------|----------------------------------------------------------------------------------------------------|---------------------------|-------|
| ALB-A-<br>36       | #A-36<br>5 1/8" H                                                                                  | 5 <sup>1</sup> /8<br>Tall | 11.25 |
|                    | Small Gnome with Watering Can                                                                      |                           |       |
| ALB-A-<br>37       | #A-37<br>4 3/4" H                                                                                  | 4 <sup>3</sup> /4<br>Tall | 11.25 |
|                    | Small Gnome with Clippers                                                                          |                           |       |