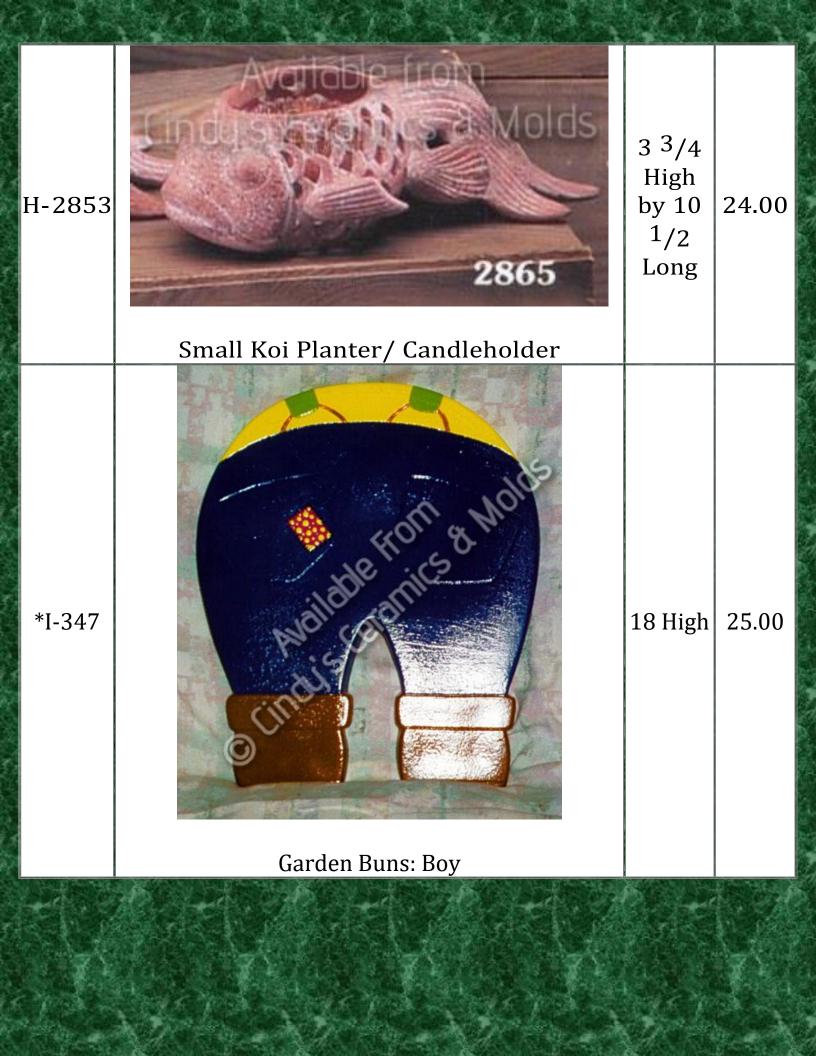

| 9 Long | 22.50        |                          |
| L-3115 | Garden Lady Bug Bank (Large lady bug on the bottom right of the picture above)                                                                                | 7 Long | 15.00        | Constant                 |
| L-3116 | Small Lady Bugs (3) (in picture above)                                                                                                                        | 3 Long | 4.50<br>Each | Harry Co                 |
| L-3197 | 3197   Collectible   Bees   (3 in a mold)   (3 '' H' (7 cm))   Cincus Ceranics & Mods   Collectible Bees   (3 cm)   Cincus Ceranics & Mods   Collectible Bees | 3 High | 4.50<br>Each | ないので、このであるというないので、このである。 |

Sec. P

2















| ML-59 | <image/>              | 8 High | 15.00 |
|-------|-----------------------|--------|-------|
| P-578 | Girl Gnome with Bunny |        | 28.00 |







| S-3337 |                                                                                     | 4 Tall | 7.90<br>(set of<br>two)                    |
|--------|-------------------------------------------------------------------------------------|--------|--------------------------------------------|
| CP-45  | Miniature Buddha (perfect for terrariums, aquariums, or miniature garden displays!) |        | 2.00                                       |
| SK-467 | Forest Animals Ornaments/ Magnets: Fox, Skunk, Owl, & Lion                          |        | 3.00<br>each;<br>10.00<br>(set of<br>four) |

| SK-472 | Forest Plants Orname