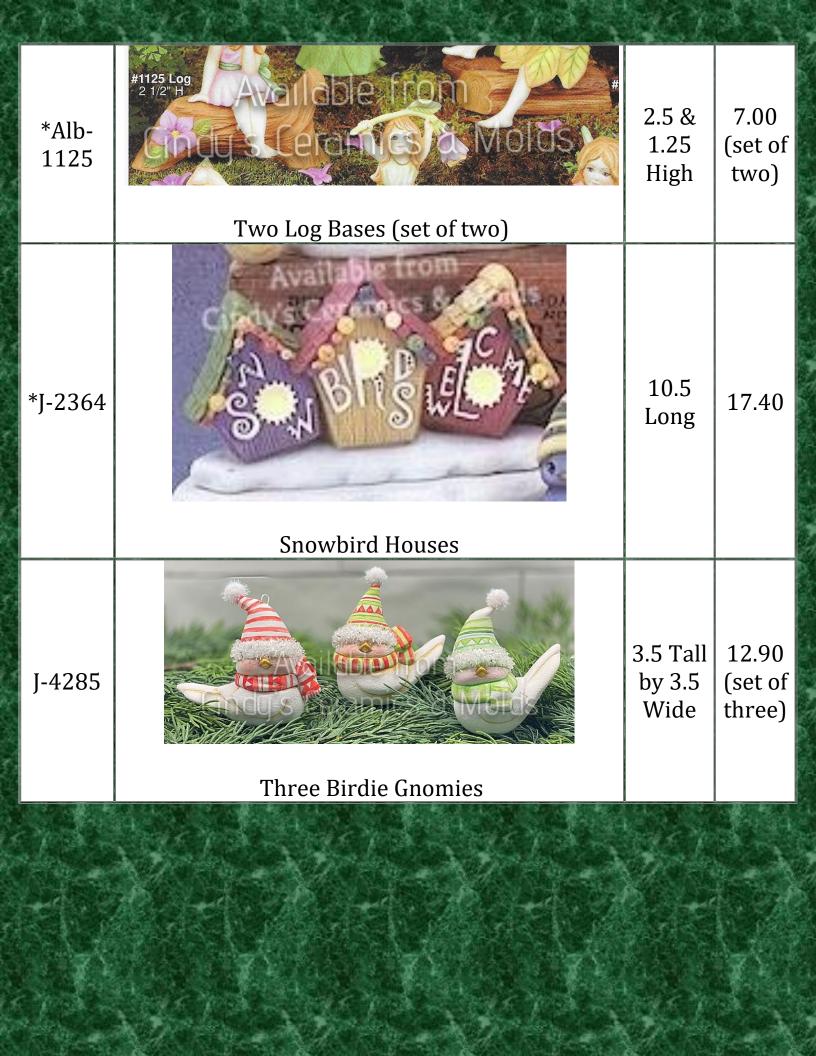

& Molds   Cindy's Ceromics & Molds   Anatomically Correct Turtles (Male & Female) |             | 6.00<br>(set of<br>two)                    |
| A-1000 | Anatomically Correct Turtles (Male & Female)                                                                                                    | 2.5<br>Long | 6.00<br>(set of<br>two)                    |
| X-100  | Anatomically Correct Pet Rocks (Male & Female)                                                                                                  |             | 6.00<br>(set of<br>two)                    |
|        | A THE SECOND SECOND SECOND SECOND                                                                                                               | Con Sec.    |                                            |