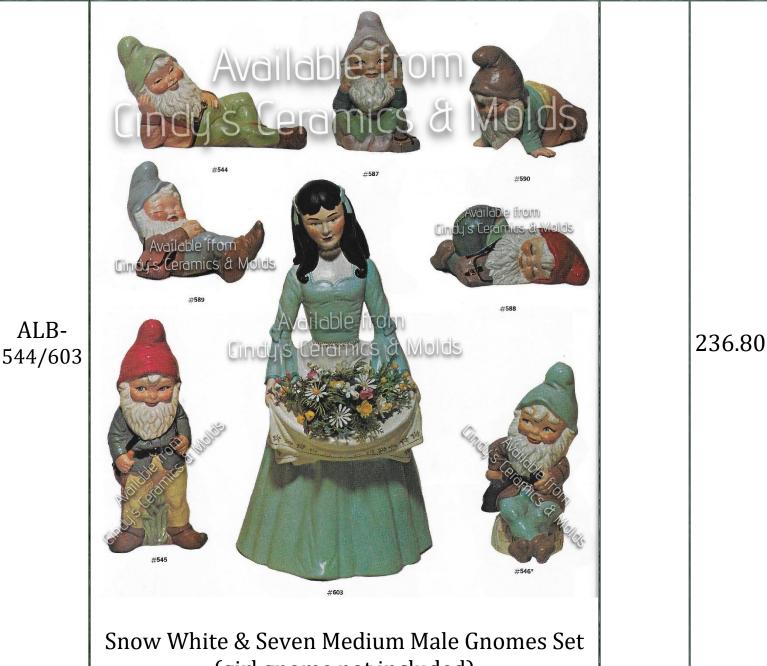

(girl gnome not included)

| ALB-<br>544/901         | Wedium<br>gnomes<br>gnomesWedium<br>gnomes<br>                               | 261.00 |
|-------------------------|------------------------------------------------------------------------------|--------|
| Med-<br>ALB-<br>7NoSnow | Seven Medium Male Gnomes Set WITHOUT Snow<br>White (girl gnome not included) | 179.80 |
| Med-<br>ALB-<br>8NoSnow | Medium Eight Gnomes Set WITHOUT Snow<br>White (including Girl Gnome)         | 204.00 |