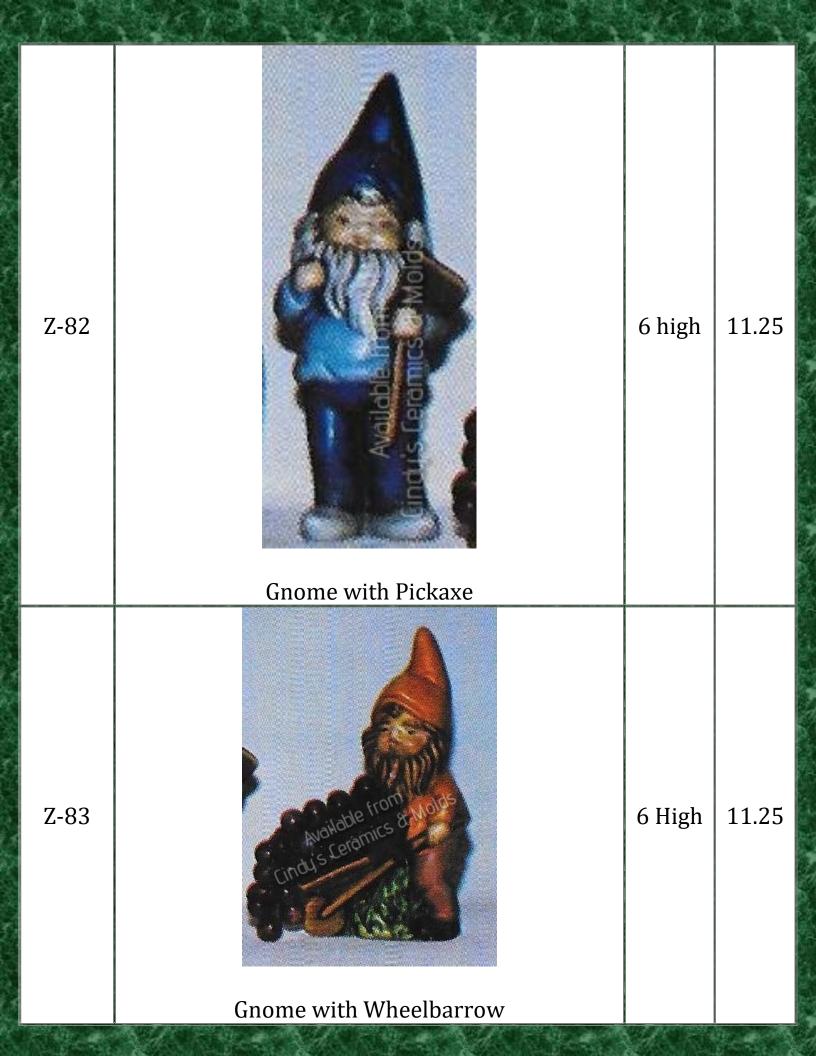

eromics & Molds   Cindy's Ceromics & Molds   Anatomically Correct Turtles (Male & Female) |             | 6.00<br>(set of<br>two)                    |
| A-1000 | Anatomically Correct Turtles (Male & Female)                                                                                                    | 2.5<br>Long | 6.00<br>(set of<br>two)                    |
| X-100  | Anatomically Correct Pet Rocks (Male & Female)                                                                                                  |             | 6.00<br>(set of<br>two)                    |
|        | A THE SECOND SECOND SECOND SECOND                                                                                                               | Con Sec.    |                                            |