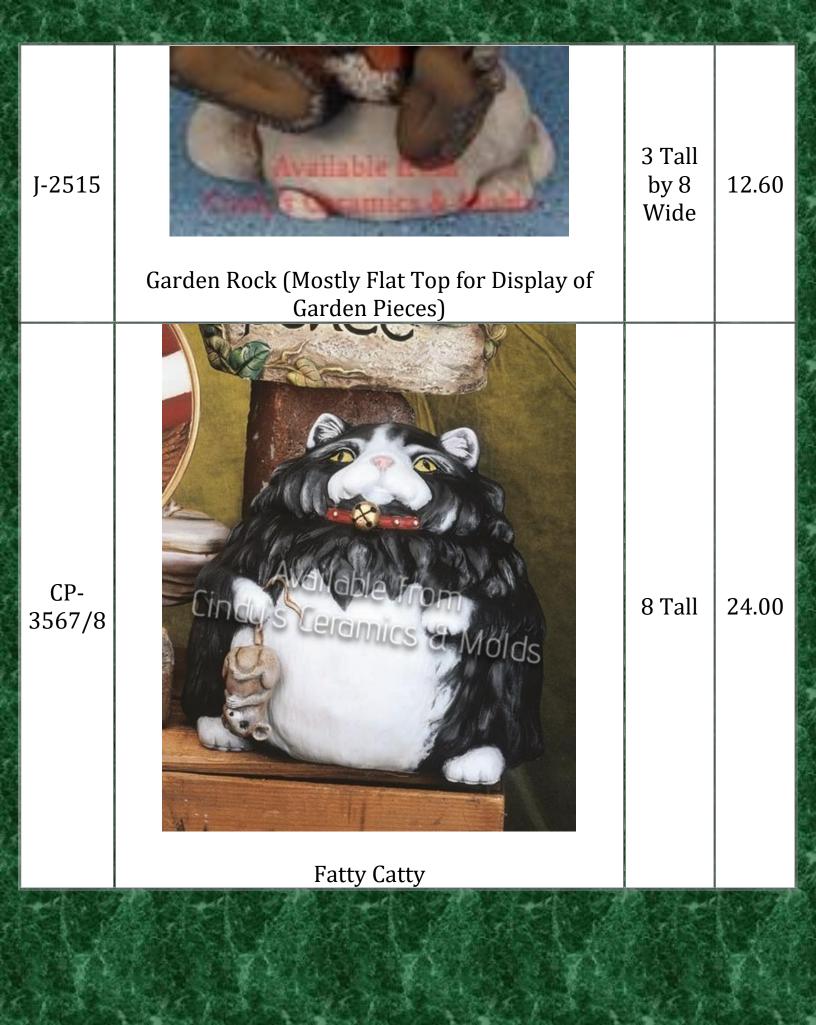

Molds   Cindy's Ceromics & Molds   Anatomically Correct Turtles (Male & Female) |             | 6.00<br>(set of<br>two)                    |
| A-1000 | Anatomically Correct Turtles (Male & Female)                                                                                                    | 2.5<br>Long | 6.00<br>(set of<br>two)                    |
| X-100  | Anatomically Correct Pet Rocks (Male & Female)                                                                                                  |             | 6.00<br>(set of<br>two)                    |
|        | A THE SECOND SECOND SECOND SECOND                                                                                                               | Con Sec.    |                                            |