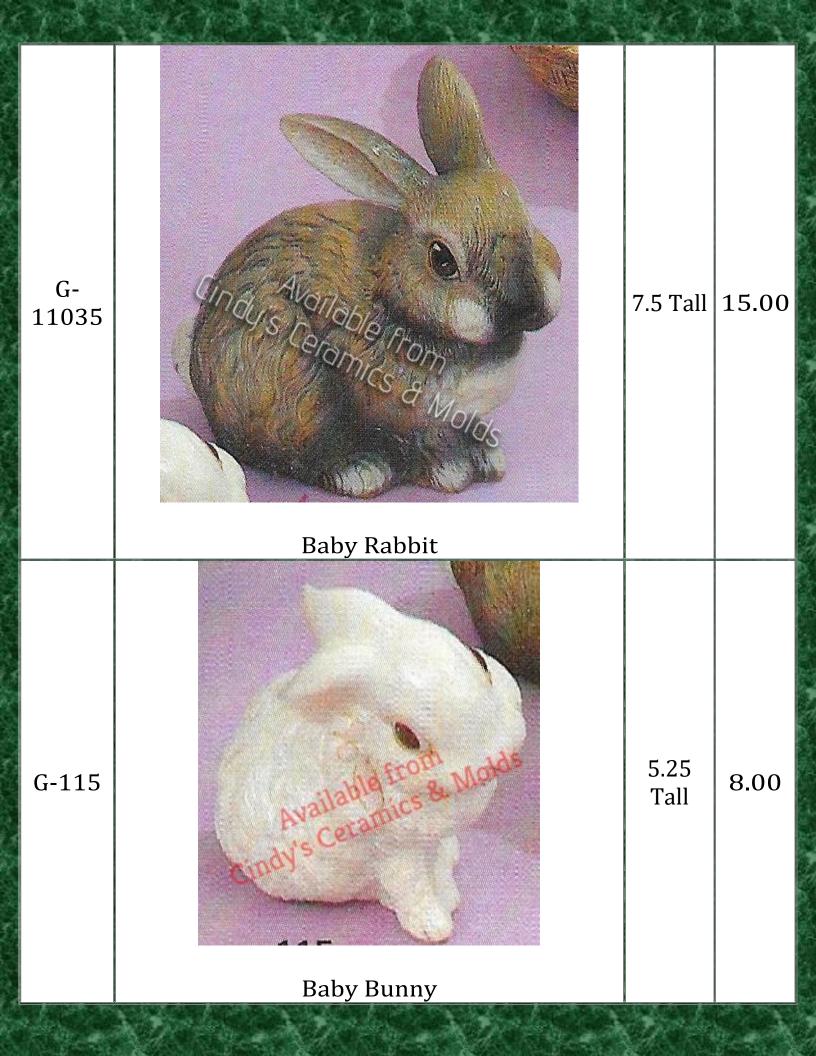

Papa with Boy Gnome

Lighthouse Birdhouse

| D-514            | Baby Bunny with Ears Back                                                                                                                                                                                                                                                                                                                          | 5 1/2<br>High             | 5.80  |
|------------------|----------------------------------------------------------------------------------------------------------------------------------------------------------------------------------------------------------------------------------------------------------------------------------------------------------------------------------------------------|---------------------------|-------|
| D-1427<br>to1430 | D 1427 Sunflower Baby W/Hands Down (2 pictured)<br>D 1428 Sunflower Baby W/Hands Up<br>D 1428 Sunflower Baby W/Hands Up<br>D 1430 Sunflower Baby In Flower Pot<br>D 1430 Sunflower Baby In Flower Pot<br>Sunflower Baby In Flower Pot<br>Sunflower Characters (5)<br>D 1435 (6 pr.)<br>Sunflower Characters Use Acc.<br>Stems & No. 527 (Auburn Mi |                           | 48.30 |
| D-1427           | Sunflower Tot with Hands Down                                                                                                                                                                                                                                                                                                                      | 5 <sup>1</sup> /2<br>High | 11.20 |
| D-1428           | Sunflower Tot with Hands Up                                                                                                                                                                                                                                                                                                                        | 6 <sup>1</sup> /2<br>High | 11.20 |