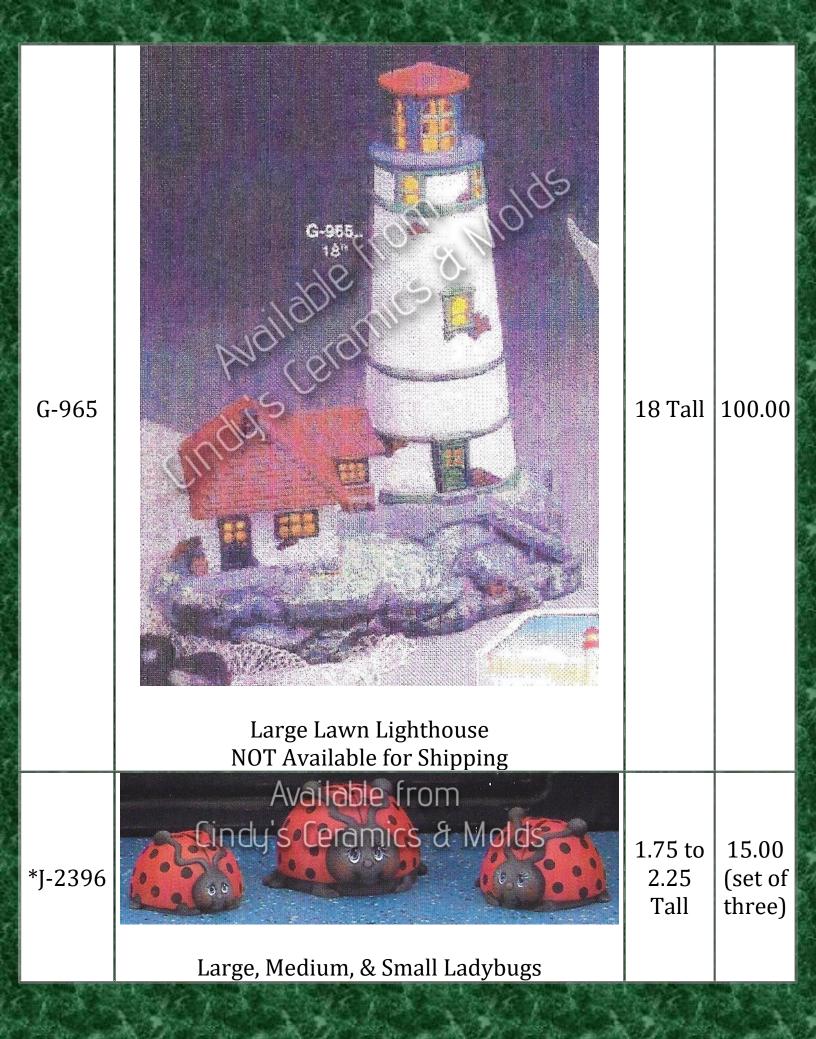

lds   Cindy's Ceromics & Molds   Anatomically Correct Turtles (Male & Female) |             | 6.00<br>(set of<br>two)                    |
| A-1000 | Anatomically Correct Turtles (Male & Female)                                                                                                    | 2.5<br>Long | 6.00<br>(set of<br>two)                    |
| X-100  | Anatomically Correct Pet Rocks (Male & Female)                                                                                                  |             | 6.00<br>(set of<br>two)                    |
|        | A THE SECOND SECOND SECOND SECOND                                                                                                               | Con Sec.    |                                            |