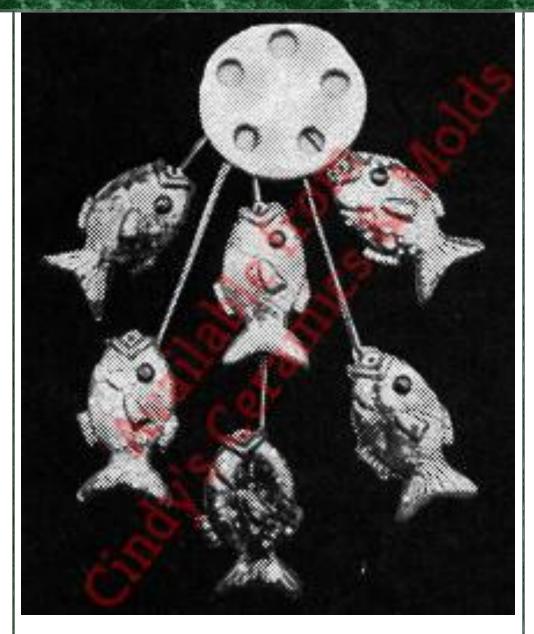

## Fish Windchime

\*EM-107

|        | 3114                                                                                                                                                          |        |              | 1                        |
|--------|---------------------------------------------------------------------------------------------------------------------------------------------------------------|--------|--------------|--------------------------|
| L-3114 | <image/> <image/>                                                                                                                                             | 9 Long | 22.50        |                          |
| L-3115 | Garden Lady Bug Bank (Large lady bug on the bottom right of the picture above)                                                                                | 7 Long | 15.00        | Constant                 |
| L-3116 | Small Lady Bugs (3) (in picture above)                                                                                                                        | 3 Long | 4.50<br>Each | Harry Co                 |
| L-3197 | 3197   Collectible   Bees   (3 in a mold)   (3 '' H' (7 cm))   Cincus Ceranics & Mods   Collectible Bees   (3 cm)   Cincus Ceranics & Mods   Collectible Bees | 3 High | 4.50<br>Each | ないので、このであるというないので、このである。 |