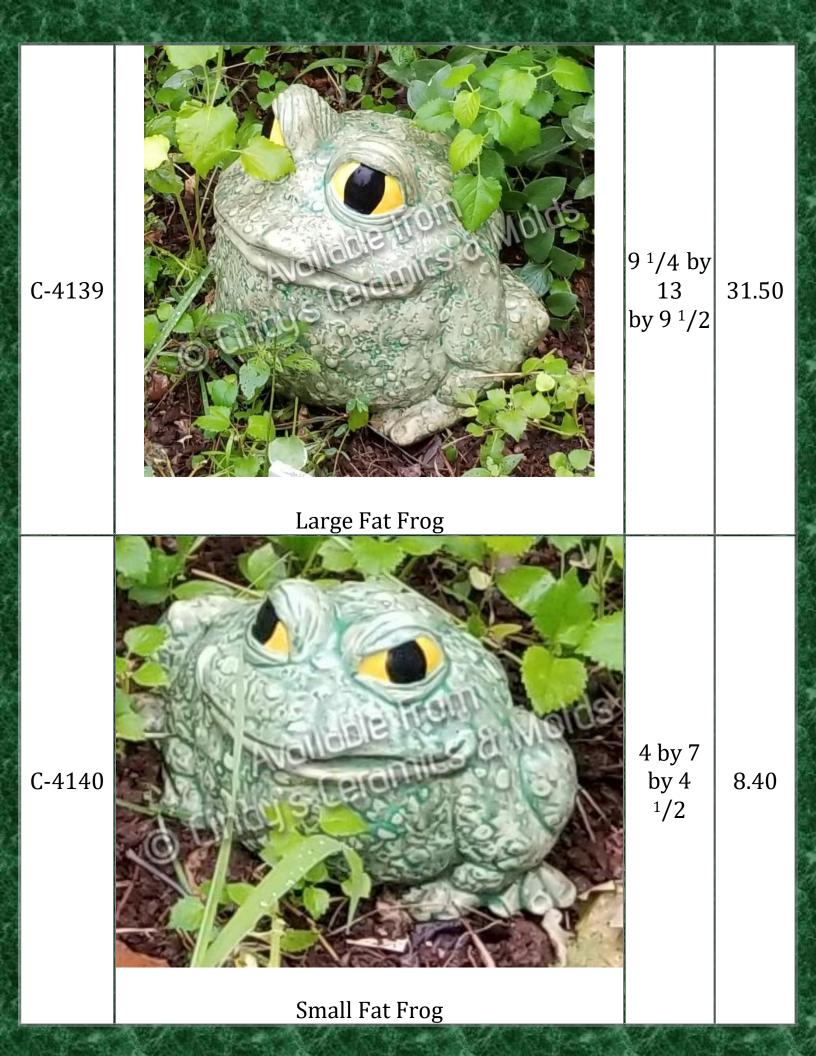

--------------------------------------------------------------------------------------------------------------------------------------------------------------------------------------------------------------------------|-----------------------------------------------------|-------|
| C-4046 | KVisitVisitVisitVisitVisitVisitVisitVisitVisitVisitVisitVisitVisitVisitVisitVisitVisitVisitVisitVisitVisitVisitVisitVisitVisitVisitVisitVisitVisitVisitVisitVisitVisitVisitVisitVisitVisitVisitVisitVisitVisitVisitVisitVisitVisitVisitVisitVisitVisitVisitVisitVisitVisitVisitVisitVisitVisitVisitVisitVisitVisitVisitVisitVisitVisitVisitVisitVisitVisitVisitVisitVisitVisitVisitVisitVisitVisitVisitVisitVisitVisitVisitVisitVisitVisitVisitVisitVisit | 8 Tall<br>by 8<br>1/2<br>Wide                       | 60.00 |

















| *TL-980        | Two Wooden Stakes for Dreamweaver Gnome (set of two stakes)   Ropes are NOT Included