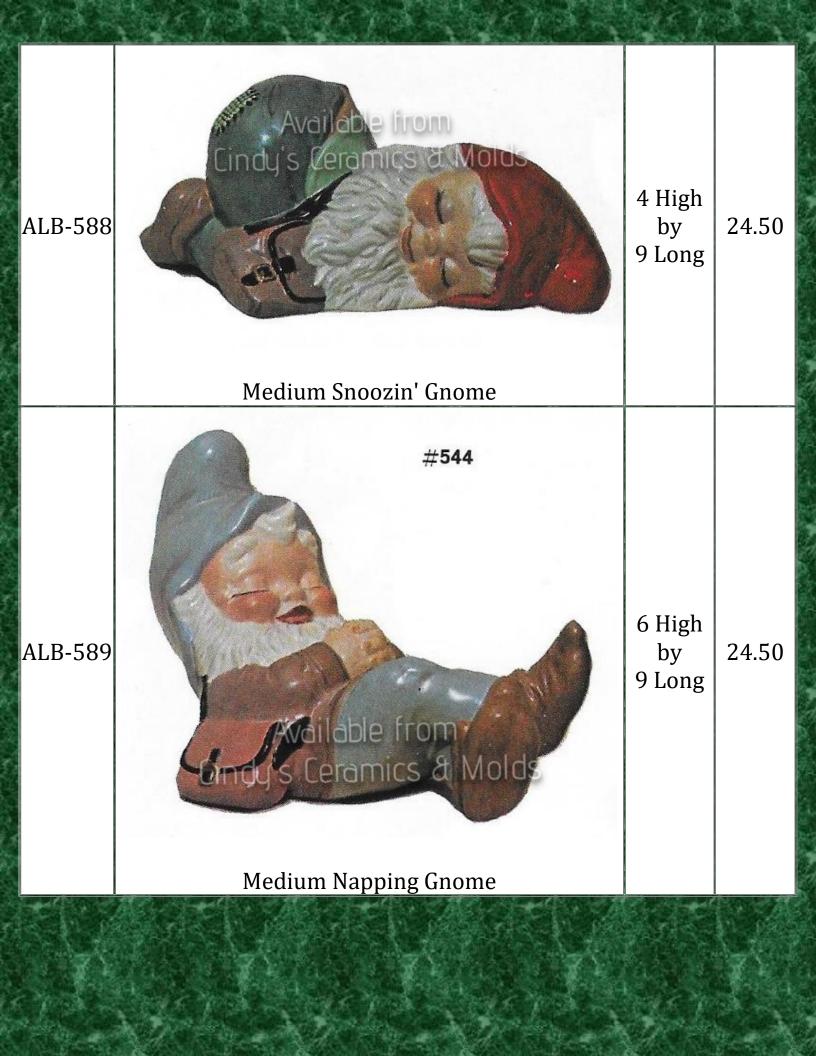

(girl gnome not included)

| ALB-<br>544/901         | Wedium<br>gnomes<br>gnomesWedium<br>gnomes<br>                               | 261.00 |
|-------------------------|------------------------------------------------------------------------------|--------|
| Med-<br>ALB-<br>7NoSnow | Seven Medium Male Gnomes Set WITHOUT Snow<br>White (girl gnome not included) | 179.80 |
| Med-<br>ALB-<br>8NoSnow | Medium Eight Gnomes Set WITHOUT Snow<br>White (including Girl Gnome)         | 204.00 |