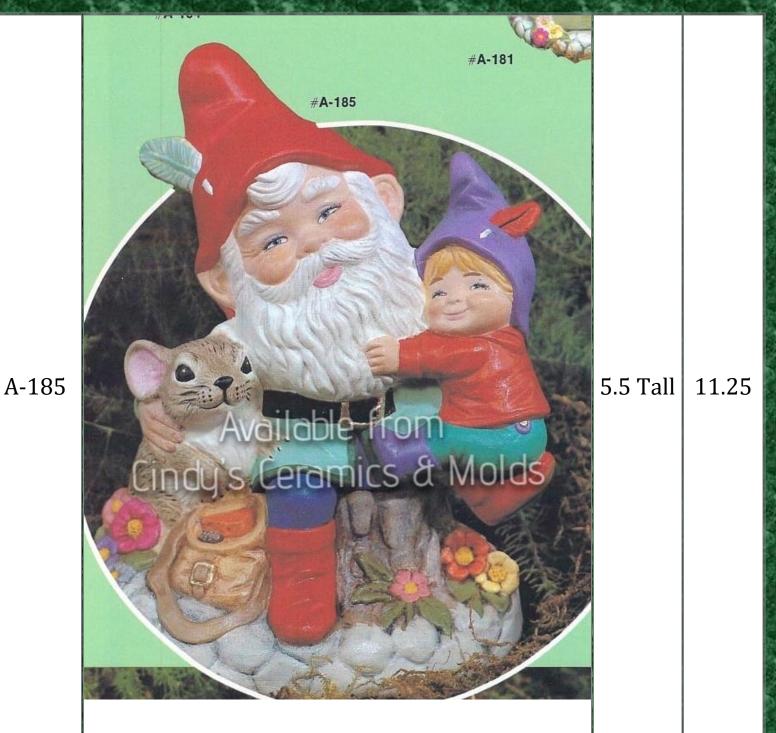

| A-181 | Wama Gnome with Boy Gnome                                                                                                                                                                                                                                                                                                                                                                                                                                                                                                                                                                                                                                                                                                                                                                                                                                                                                                                                                                                                                                                                                                                                                                                                                                                                                                                                                                                                                                                                                                                                                                                                                                                                                                                                                                                                                                                                                                                                                                                                                                                                                                            | 5 <sup>7</sup> /8<br>Tall | 11.25 |
|-------|--------------------------------------------------------------------------------------------------------------------------------------------------------------------------------------------------------------------------------------------------------------------------------------------------------------------------------------------------------------------------------------------------------------------------------------------------------------------------------------------------------------------------------------------------------------------------------------------------------------------------------------------------------------------------------------------------------------------------------------------------------------------------------------------------------------------------------------------------------------------------------------------------------------------------------------------------------------------------------------------------------------------------------------------------------------------------------------------------------------------------------------------------------------------------------------------------------------------------------------------------------------------------------------------------------------------------------------------------------------------------------------------------------------------------------------------------------------------------------------------------------------------------------------------------------------------------------------------------------------------------------------------------------------------------------------------------------------------------------------------------------------------------------------------------------------------------------------------------------------------------------------------------------------------------------------------------------------------------------------------------------------------------------------------------------------------------------------------------------------------------------------|---------------------------|-------|
| A-182 | All molds are copyrighted an<br>#A-182<br>Weighted and the second secon | 6 <sup>3</sup> /8<br>Tall | 11.25 |

Papa with Boy Gnome

Lighthouse Birdhouse

| D-514            | Baby Bunny with Ears Back                                                                                                                                                                                                                                                                                                                          | 5 1/2<br>High             | 5.80  |
|------------------|----------------------------------------------------------------------------------------------------------------------------------------------------------------------------------------------------------------------------------------------------------------------------------------------------------------------------------------------------|---------------------------|-------|
| D-1427<br>to1430 | D 1427 Sunflower Baby W/Hands Down (2 pictured)<br>D 1428 Sunflower Baby W/Hands Up<br>D 1428 Sunflower Baby W/Hands Up<br>D 1430 Sunflower Baby In Flower Pot<br>D 1430 Sunflower Baby In Flower Pot<br>Sunflower Baby In Flower Pot<br>Sunflower Characters (5)<br>D 1435 (6 pr.)<br>Sunflower Characters Use Acc.<br>Stems & No. 527 (Auburn Mi |                           | 48.30 |
| D-1427           | Sunflower Tot with Hands Down                                                                                                                                                                                                                                                                                                                      | 5 <sup>1</sup> /2<br>High | 11.20 |
| D-1428           | Sunflower Tot with Hands Up                                                                                                                                                                                                                                                                                                                        | 6 <sup>1</sup> /2<br>High | 11.20 |