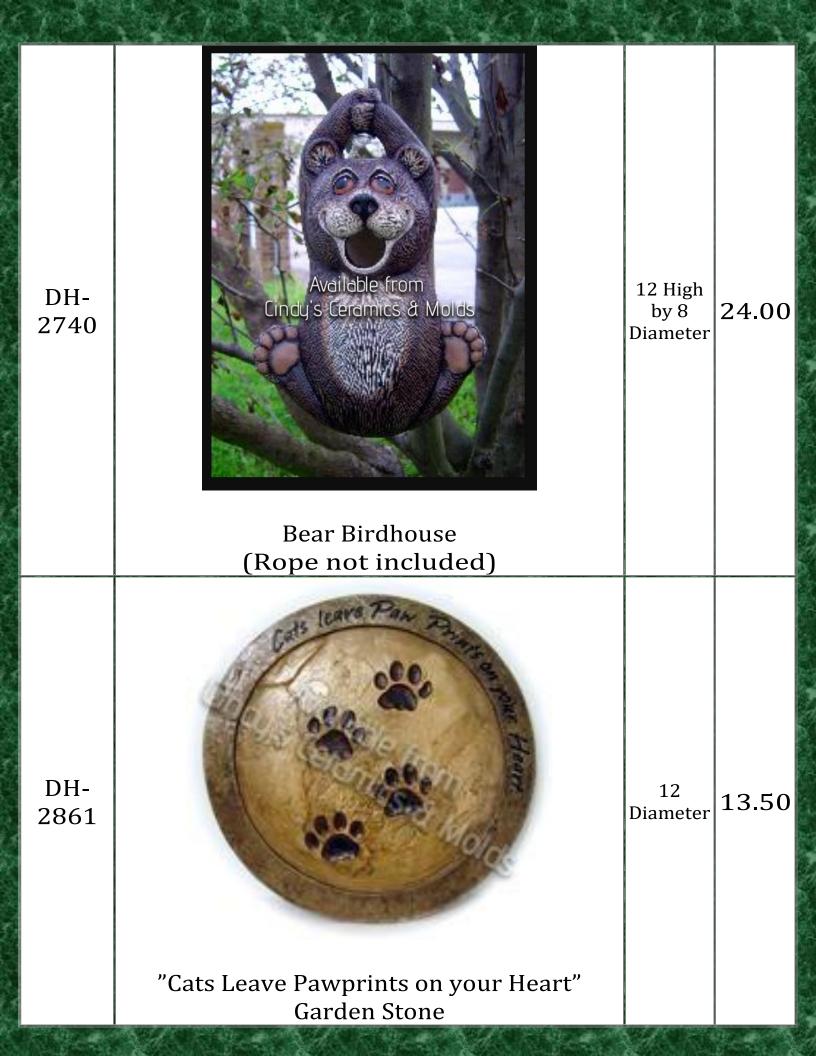

Papa with Boy Gnome

Lighthouse Birdhouse

| D-514            | Baby Bunny with Ears Back                                                                                                                                                                                                                                                                                                                          | 5 1/2<br>High             | 5.80  |
|------------------|----------------------------------------------------------------------------------------------------------------------------------------------------------------------------------------------------------------------------------------------------------------------------------------------------------------------------------------------------|---------------------------|-------|
| D-1427<br>to1430 | D 1427 Sunflower Baby W/Hands Down (2 pictured)<br>D 1428 Sunflower Baby W/Hands Up<br>D 1428 Sunflower Baby W/Hands Up<br>D 1430 Sunflower Baby In Flower Pot<br>D 1430 Sunflower Baby In Flower Pot<br>Sunflower Baby In Flower Pot<br>Sunflower Characters (5)<br>D 1435 (6 pr.)<br>Sunflower Characters Use Acc.<br>Stems & No. 527 (Auburn Mi |                           | 48.30 |
| D-1427           | Sunflower Tot with Hands Down                                                                                                                                                                                                                                                                                                                      | 5 <sup>1</sup> /2<br>High | 11.20 |
| D-1428           | Sunflower Tot with Hands Up                                                                                                                                                                                                                                                                                                                        | 6 <sup>1</sup> /2<br>High | 11.20 |