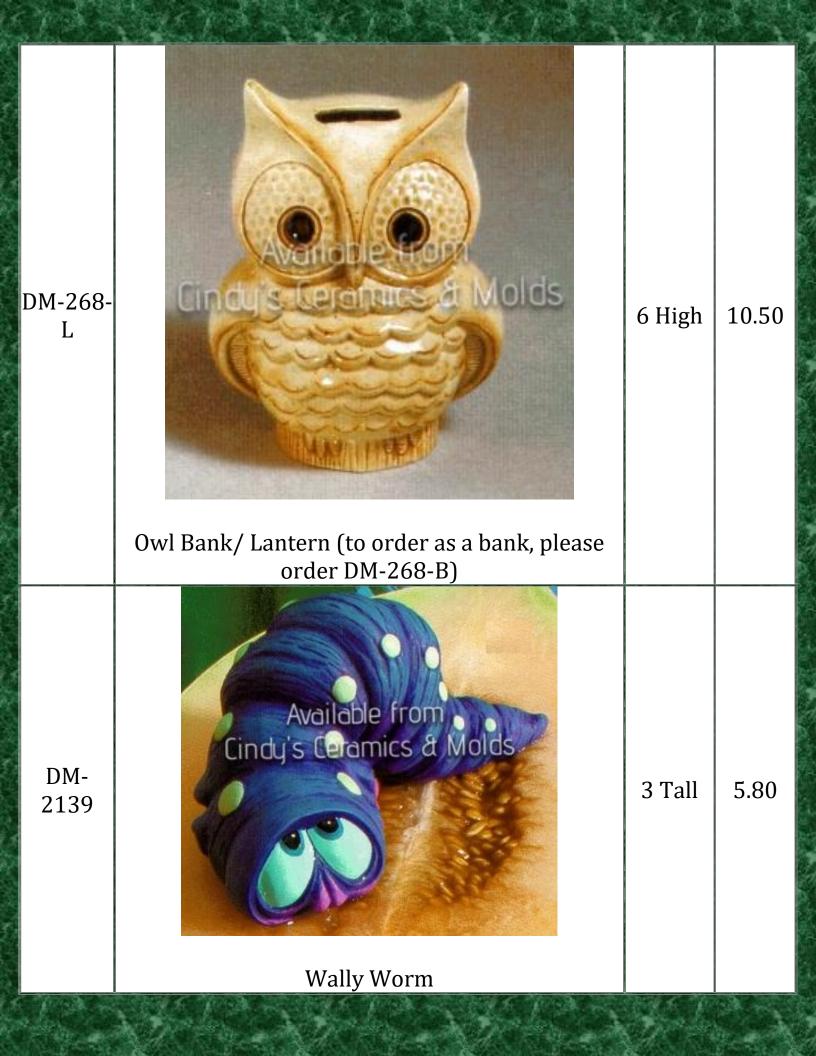

|         | (choose Votive Holder, Oil Lamp Holder, Candle                                                                                              |                 |       |













| TM-13 | Miniature Turtle (perfect for terrariums, aquariums, or miniature garden displays!) | 2.00 |
|-------|-------------------------------------------------------------------------------------|------|
| TM-15 | Miniature Owls (perfect for terrariums, aquariums, or miniature garden displays!)   | 2.00 |
| TM-16 | Miniature Snail (perfect for terrariums, aquariums, or miniature garden displays!)  | 2.00 |





10.00 (set)

## Fish Windchime

\*EM-107

|        | 3114                                                                                                                                                          |        |              | 1                        |
|--------|---------------------------------------------------------------------------------------------------------