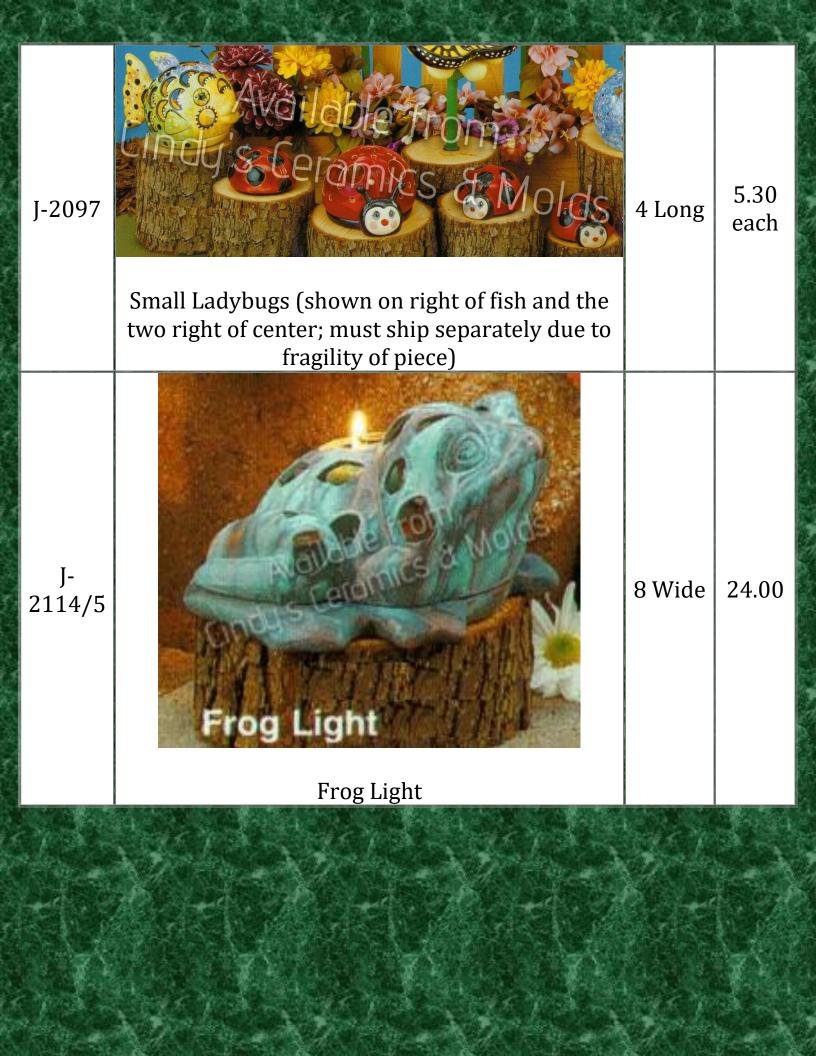

## Garden

Almost all items shown can be glazed inside for increased durability. Please ask prior to ordering- there is a 50% upcharge for this service.

| Item<br>Number | Description                     | Size<br>(Inches) | Bisque |
|----------------|---------------------------------|------------------|--------|
| 612            | Garden Elf Smiley               | 12 Tall          | 20.00  |
| 632            | Garden Elf Smiley Riding Turtle |                  | 32.50  |











| C-4044 | <image/>                                                                                                                                                                                                                                                                                                                                                                                                                                                  | 7 Tall<br>by 5 <sup>1</sup> /2<br>Wide by<br>5 Long | 13.80 |
|--------|---------------------------------------------------------------------------------------------------------------------------------------------------------------------------------------------------------------------------------------------------------------------------