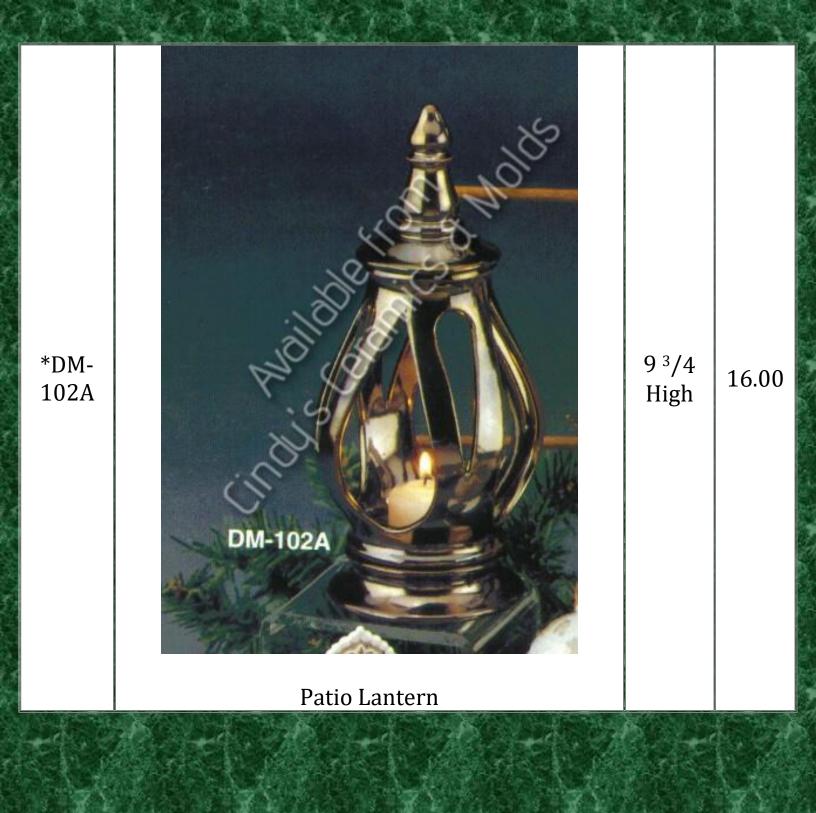

|         | (choose Votive Holder, Oil Lamp Holder, Candle                                                                                              |                 |       |













| TM-13 | Miniature Turtle (perfect for terrariums, aquariums, or miniature garden displays!) | 2.00 |
|-------|-------------------------------------------------------------------------------------|------|
| TM-15 | Miniature Owls (perfect for terrariums, aquariums, or miniature garden displays!)   | 2.00 |
| TM-16 | Miniature Snail (perfect for terrariums, aquariums, or miniature garden displays!)  | 2.00 |





10.00 (set)

## Fish Windchime

\*EM-107

|        | 3114                                                                                                                                                          |        |              | 1                        |
|--------|-------------------------------------------------------------------------------------------------------