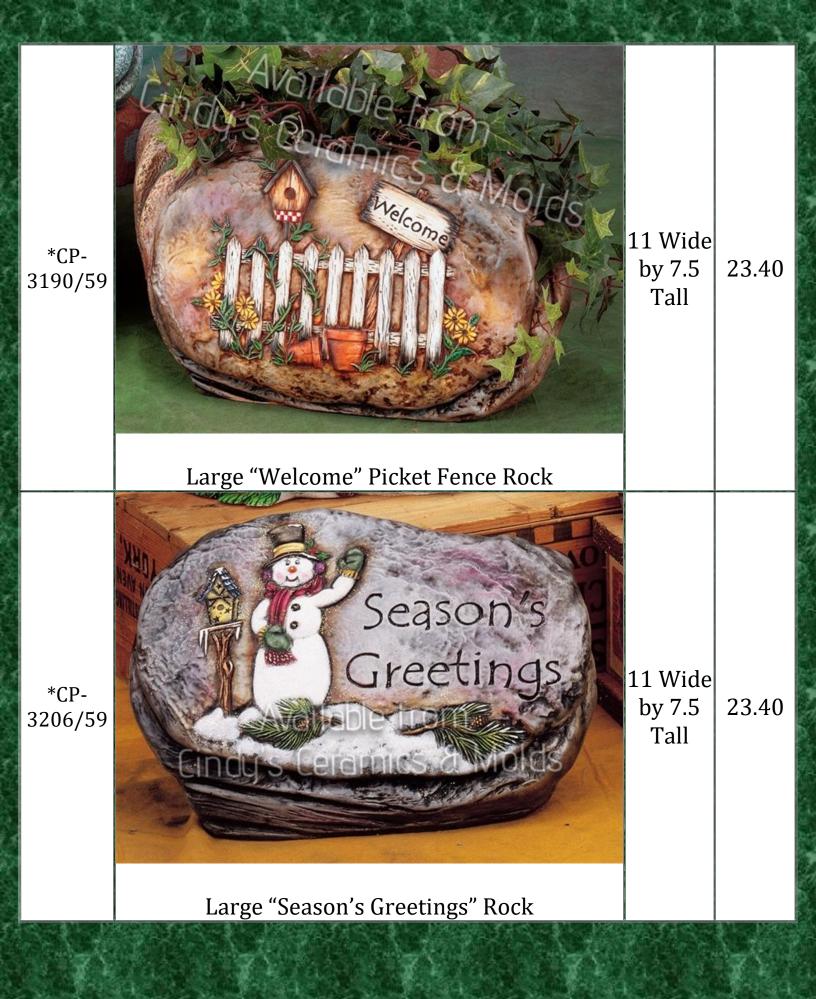

## Garden

Almost all items shown can be glazed inside for increased durability. Please ask prior to ordering- there is a 50% upcharge for this service.

| Item<br>Number | Description                     | Size<br>(Inches) | Bisque |
|----------------|---------------------------------|------------------|--------|
| 612            | Garden Elf Smiley               | 12 Tall          | 20.00  |
| 632            | Garden Elf Smiley Riding Turtle |                  | 32.50  |