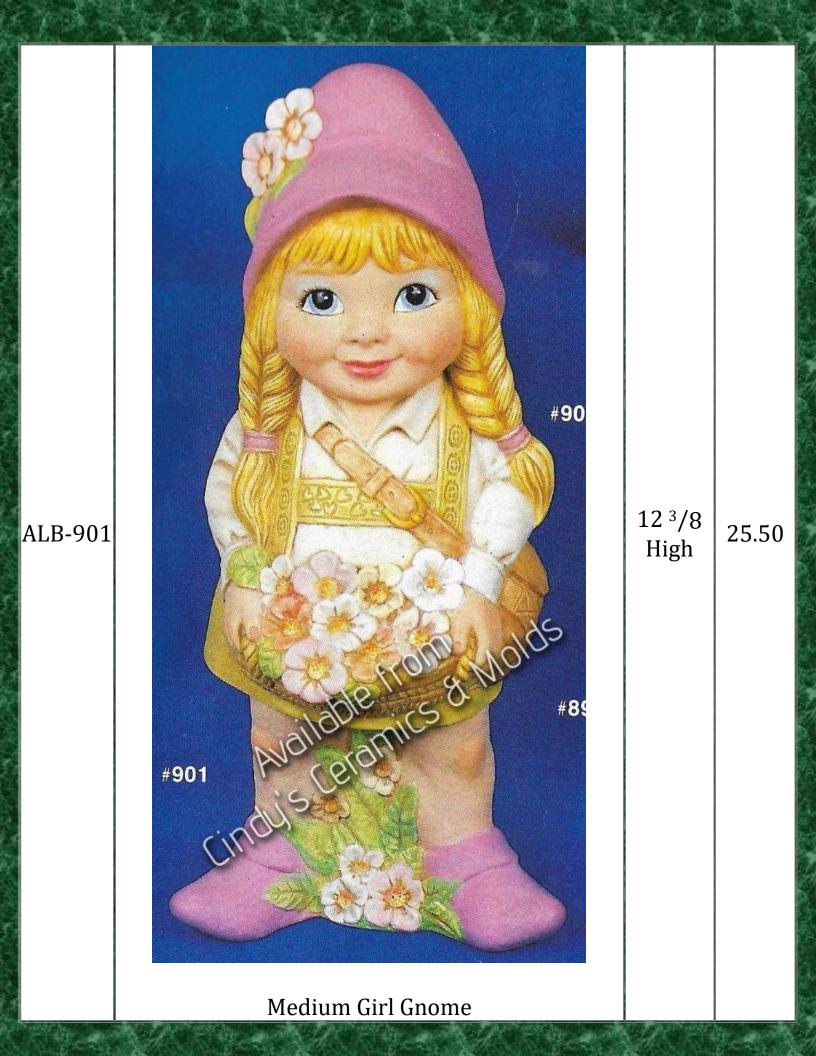

(girl gnome not included)

| ALB-<br>544/901         | Wedium<br>gnomes<br>gnomesWedium<br>gnomes<br>                               | 261.00 |
|-------------------------|------------------------------------------------------------------------------|--------|
| Med-<br>ALB-<br>7NoSnow | Seven Medium Male Gnomes Set WITHOUT Snow<br>White (girl gnome not included) | 179.80 |
| Med-<br>ALB-<br>8NoSnow | Medium Eight Gnomes Set WITHOUT Snow<br>White (including Girl Gnome)         | 204.00 |