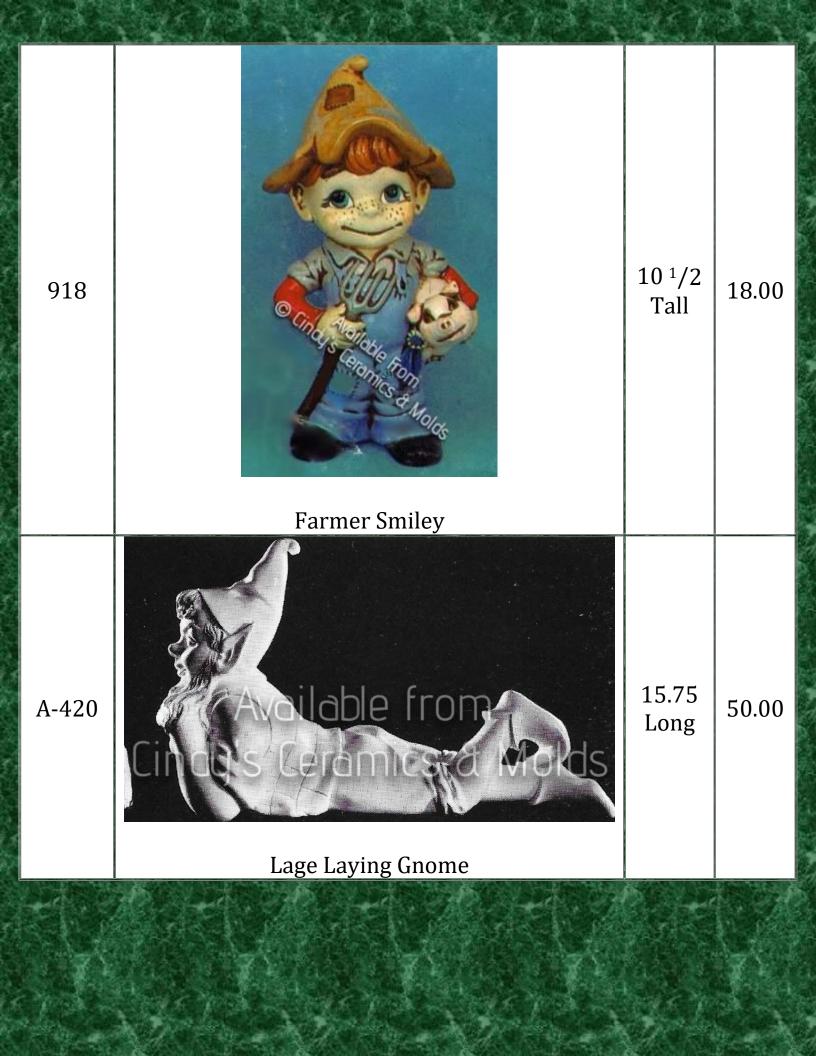

## Garden

Almost all items shown can be glazed inside for increased durability. Please ask prior to ordering- there is a 50% upcharge for this service.

| Item<br>Number | Description                     | Size<br>(Inches) | Bisque |
|----------------|---------------------------------|------------------|--------|
| 612            | Garden Elf Smiley               | 12 Tall          | 20.00  |
| 632            | Garden Elf Smiley Riding Turtle |                  | 32.50  |











| C-4044 | <image/>                                                                                                                                                                                                                                                                                                                                                                                                                                                  | 7 Tall<br>by 5 <sup>1</sup> /2<br>Wide by<br>5 Long | 13.80 |
|--------|-----------------------------------------------------------------------------------------------------------------------------------------------------------------------------------------------------------------------------------------------------------------------