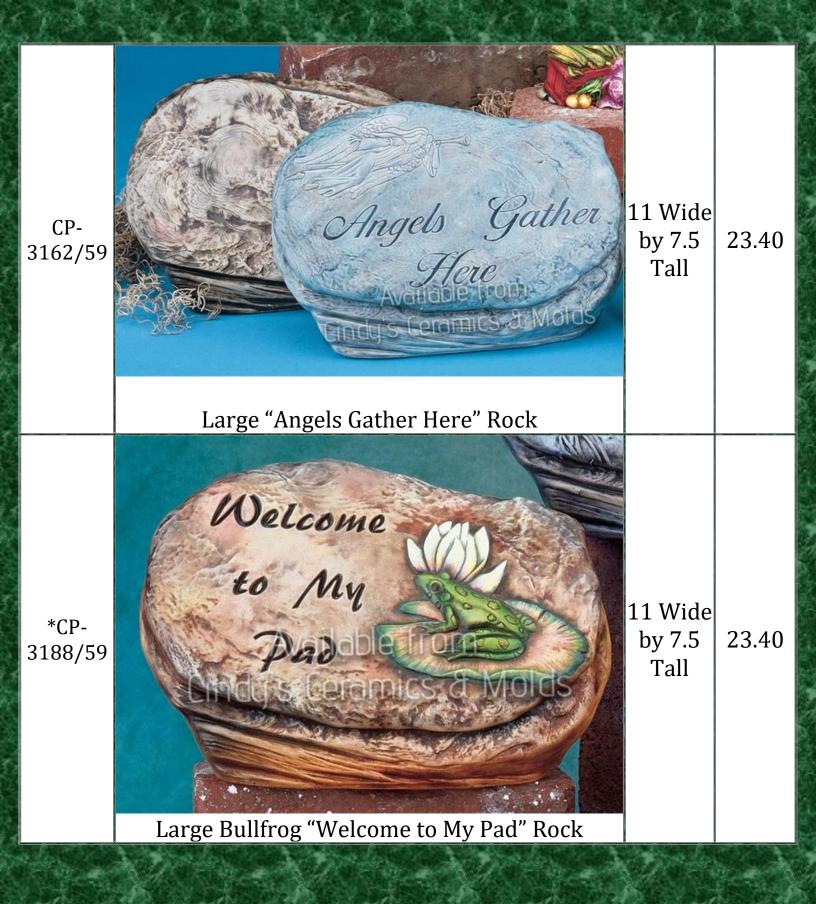

----------------------------------------------------------------------------------------------------------------------------------------------------------------------------------------------------------------------|-----------------------------------------------------|-------|
| C-4046 | KVisitVisitVisitVisitVisitVisitVisitVisitVisitVisitVisitVisitVisitVisitVisitVisitVisitVisitVisitVisitVisitVisitVisitVisitVisitVisitVisitVisitVisitVisitVisitVisitVisitVisitVisitVisitVisitVisitVisitVisitVisitVisitVisitVisitVisitVisitVisitVisitVisitVisitVisitVisitVisitVisitVisitVisitVisitVisitVisitVisitVisitVisitVisitVisitVisitVisitVisitVisitVisitVisitVisitVisitVisitVisitVisitVisitVisitVisitVisitVisitVisitVisitVisitVisitVisitVisitVisitVisit | 8 Tall<br>by 8<br>1/2<br>Wide                       | 60.00 |

















| *TL-980        | Two Wooden Stakes for Dreamweaver Gnome (set of two stakes)   Ropes are NOT Included