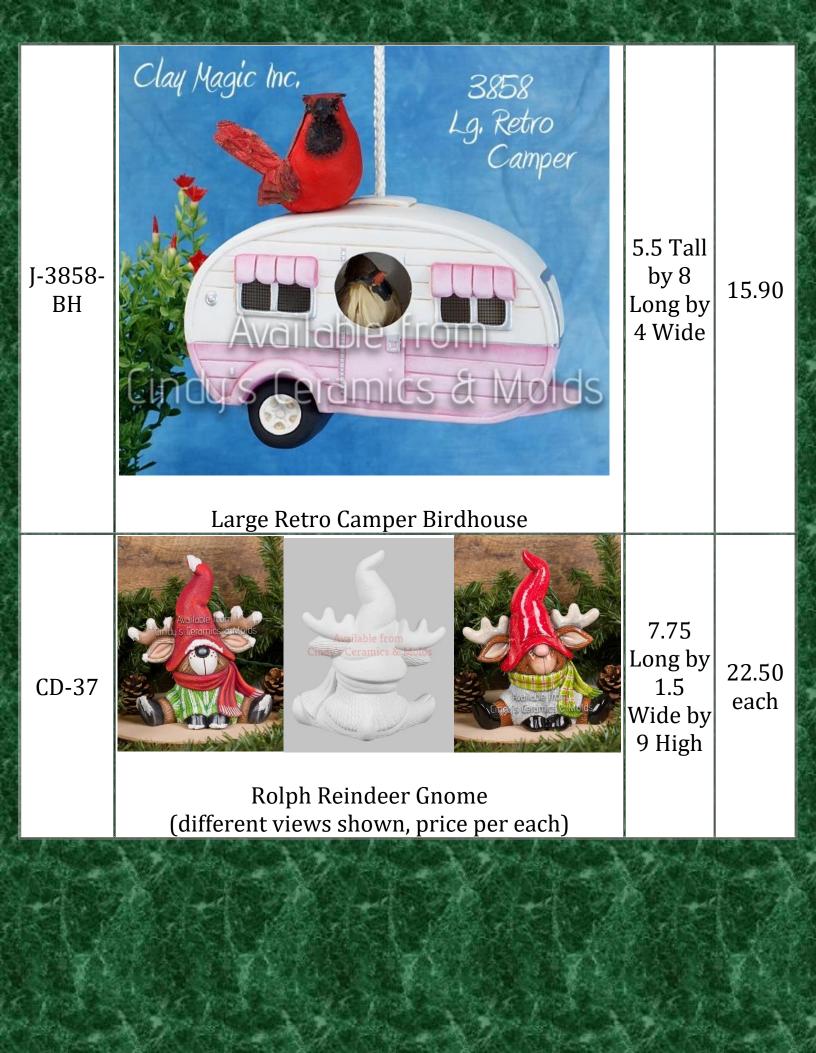

ics & Molds   Cindy's Ceromics & Molds   Anatomically Correct Turtles (Male & Female) |             | 6.00<br>(set of<br>two)                    |
| A-1000 | Anatomically Correct Turtles (Male & Female)                                                                                                    | 2.5<br>Long | 6.00<br>(set of<br>two)                    |
| X-100  | Anatomically Correct Pet Rocks (Male & Female)                                                                                                  |             | 6.00<br>(set of<br>two)                    |
|        | A THE SECOND SECOND SECOND SECOND                                                                                                               | Con Sec.    |                                            |