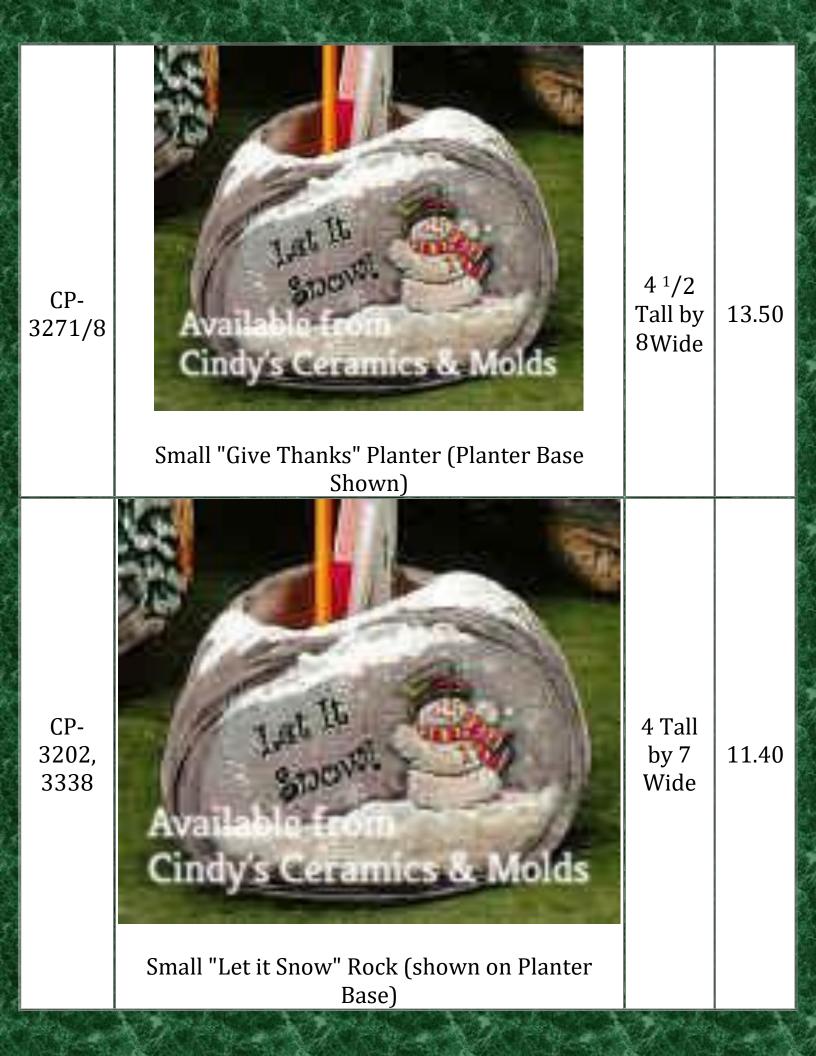

## Garden

Almost all items shown can be glazed inside for increased durability. Please ask prior to ordering- there is a 50% upcharge for this service.

| Item<br>Number | Description                     | Size<br>(Inches) | Bisque |
|----------------|---------------------------------|------------------|--------|
| 612            | Garden Elf Smiley               | 12 Tall          | 20.00  |
| 632            | Garden Elf Smiley Riding Turtle |                  | 32.50  |