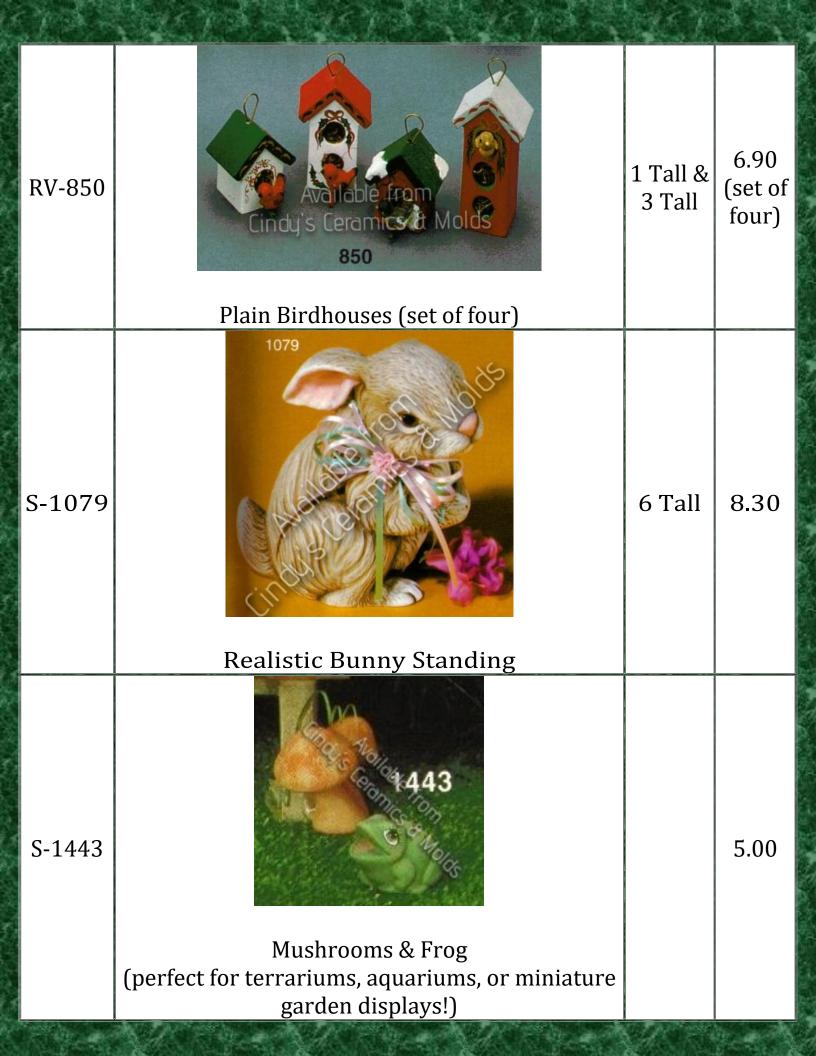

g on the bottom right of the picture above)                                                                                | 7 Long | 15.00        | Constant                 |
| L-3116 | Small Lady Bugs (3) (in picture above)                                                                                                                        | 3 Long | 4.50<br>Each | Harry Co                 |
| L-3197 | 3197   Collectible   Bees   (3 in a mold)   (3 '' H' (7 cm))   Cincus Ceranics & Mods   Collectible Bees   (3 cm)   Cincus Ceranics & Mods   Collectible Bees | 3 High | 4.50<br>Each | ないので、このであるというないので、このである。 |

Sec. P

2















| ML-59 | <image/>              | 8 High | 15.00 |
|-------|-----------------------|--------|-------|
| P-578 | Girl Gnome with Bunny |        | 28.00 |







| S-3337 |                                                                                     | 4 Tall | 7.90<br>(set of<br>two)                    |
|--------|-------------------------------------------------------------------------------------|--------|--------------------------------------------|
| CP-45  | Miniature Buddha (perfect for terrariums, aquariums, or miniature garden displays!) |        | 2.00                                       |
| SK-467 | Forest Animals Ornaments/ Magnets: Fox, Skunk, Owl, & Lion                          |        | 3.00<br>each;<br>10.00<br>(set of<br>four) |

| SK-472 | Forest Plants Ornaments: Tall Mushroom, Snail,                                                                                                  |             | 3.00<br>each;<br>1