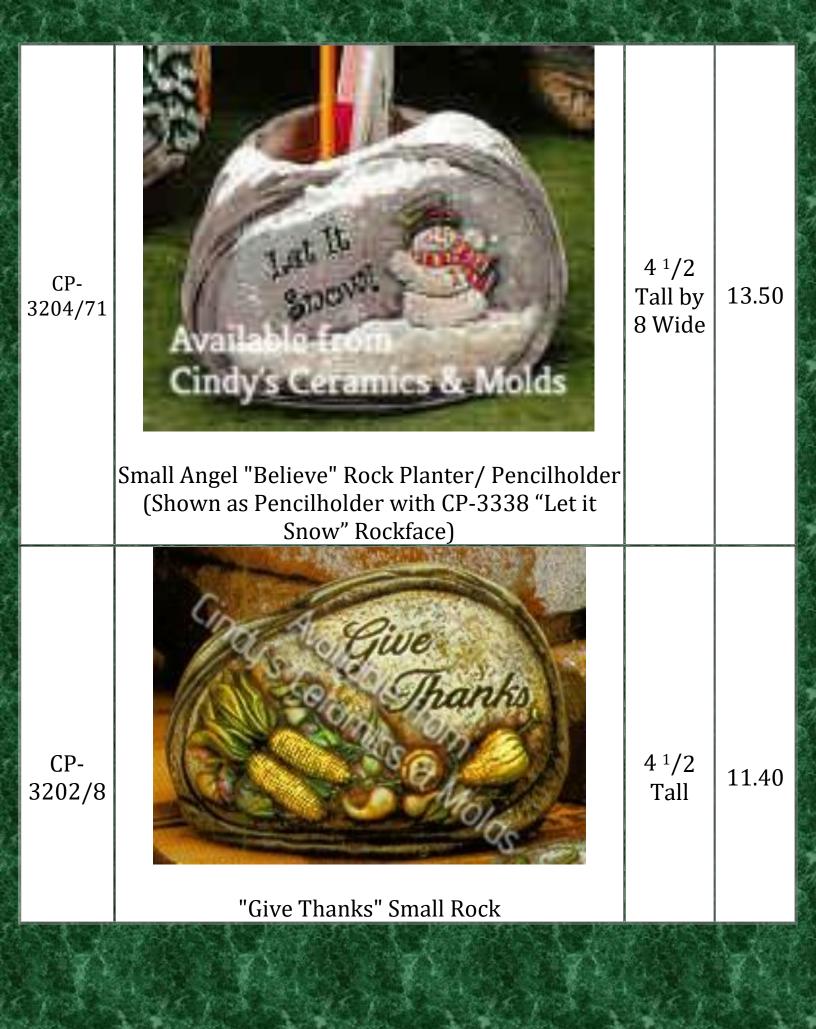

## Garden

Almost all items shown can be glazed inside for increased durability. Please ask prior to ordering- there is a 50% upcharge for this service.

| Item<br>Number | Description                     | Size<br>(Inches) | Bisque |
|----------------|---------------------------------|------------------|--------|
| 612            | Garden Elf Smiley               | 12 Tall          | 20.00  |
| 632            | Garden Elf Smiley Riding Turtle |                  | 32.50  |