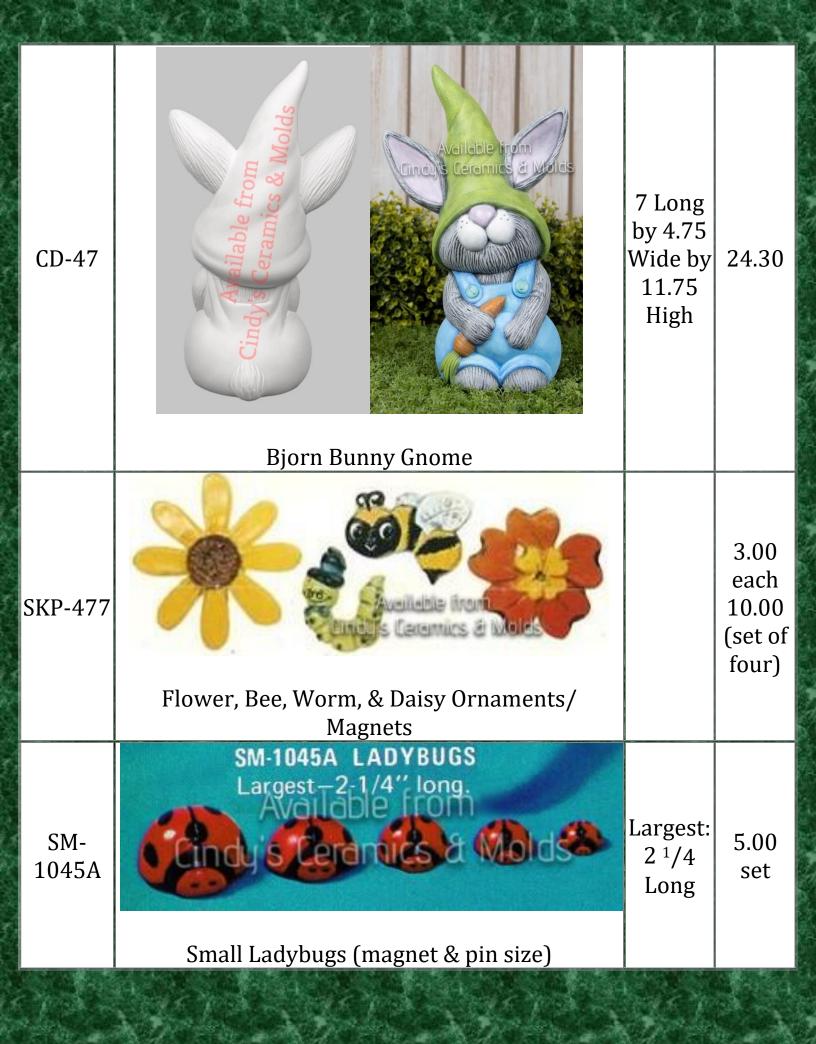

s & Molds   Cindy's Ceromics & Molds   Anatomically Correct Turtles (Male & Female) |             | 6.00<br>(set of<br>two)                    |
| A-1000 | Anatomically Correct Turtles (Male & Female)                                                                                                    | 2.5<br>Long | 6.00<br>(set of<br>two)                    |
| X-100  | Anatomically Correct Pet Rocks (Male & Female)                                                                                                  |             | 6.00<br>(set of<br>two)                    |
|        | A THE SECOND SECOND SECOND SECOND                                                                                                               | Con Sec.    |                                            |