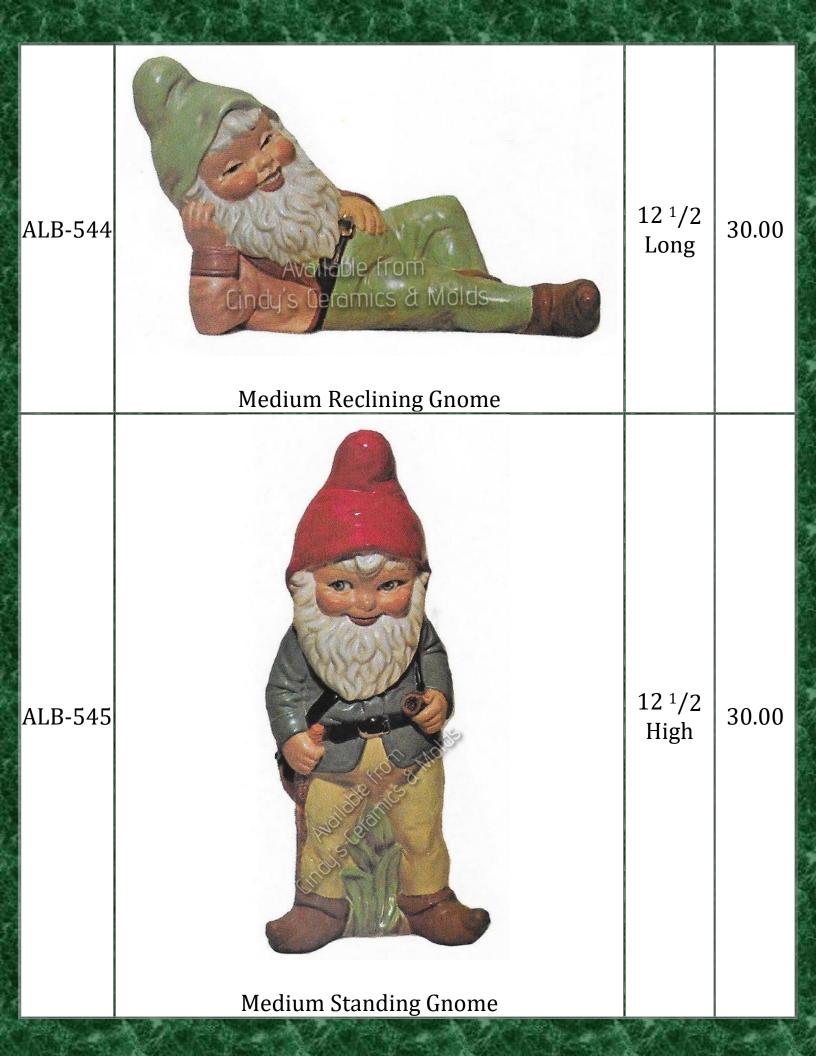

(girl gnome not included)

| ALB-<br>544/901         | Wedium<br>gnomes<br>gnomesWedium<br>gnomes<br>                               | 261.00 |
|-------------------------|------------------------------------------------------------------------------|--------|
| Med-<br>ALB-<br>7NoSnow | Seven Medium Male Gnomes Set WITHOUT Snow<br>White (girl gnome not included) | 179.80 |
| Med-<br>ALB-<br>8NoSnow | Medium Eight Gnomes Set WITHOUT Snow<br>White (including Girl Gnome)         | 204.00 |