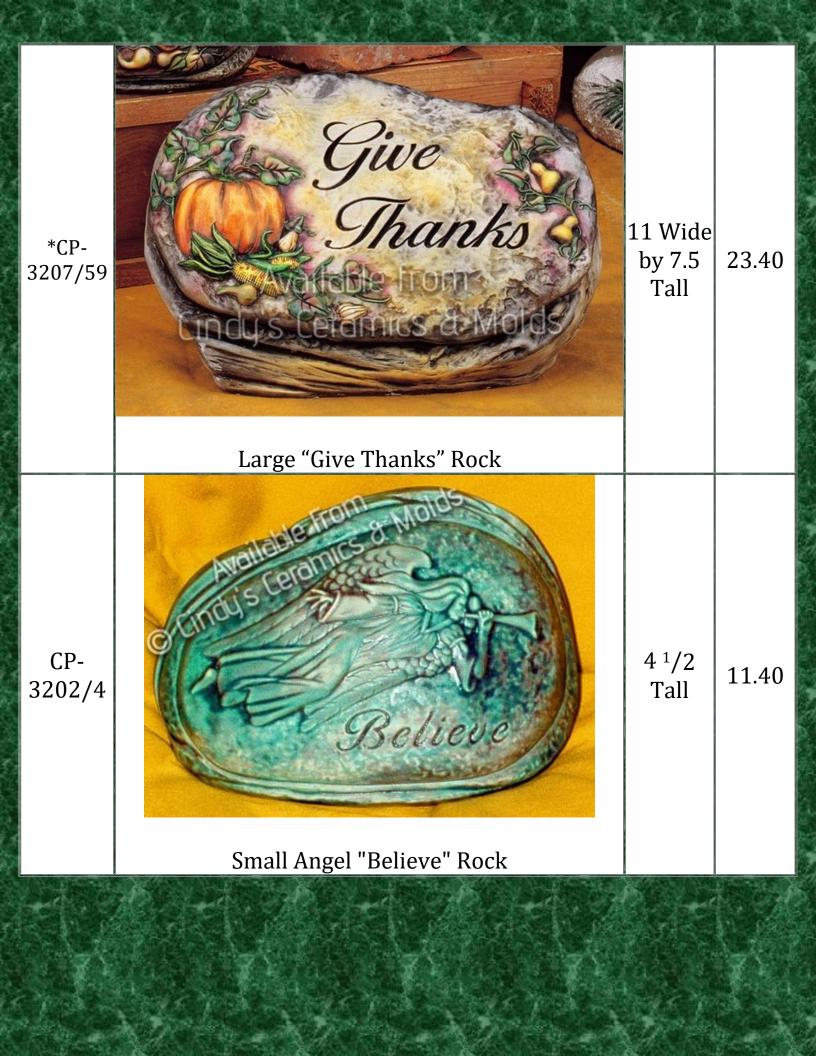

## Garden

Almost all items shown can be glazed inside for increased durability. Please ask prior to ordering- there is a 50% upcharge for this service.

| Item<br>Number | Description                     | Size<br>(Inches) | Bisque |
|----------------|---------------------------------|------------------|--------|
| 612            | Garden Elf Smiley               | 12 Tall          | 20.00  |
| 632            | Garden Elf Smiley Riding Turtle |                  | 32.50  |