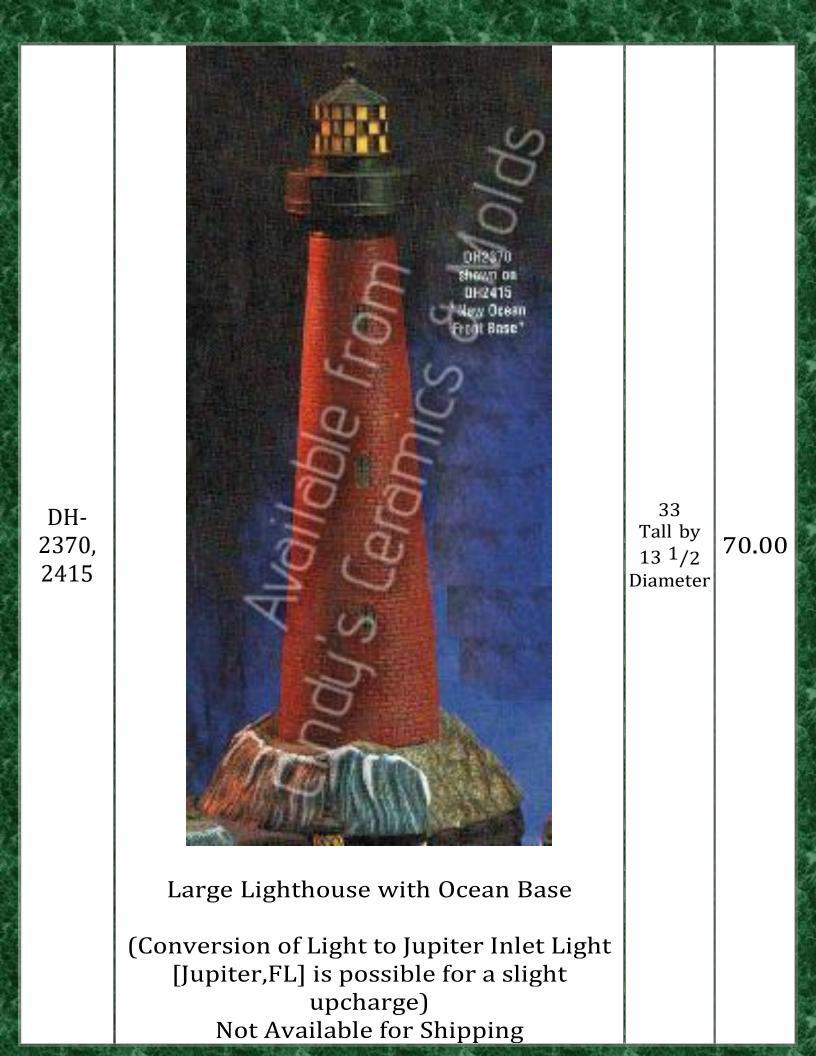

------------------------------------------------------------------------------------------------------------------------------------------------------------------------------------------------------------------------------------------------------------------------------------------------------------------------------------------------------------------------------------------------------------------------------------------------------------------------------------------------------------------------------------------------------------------------------------------------------------|---------------------------|-------|
| A-182 | All molds are copyrighted an<br>#A-182<br>Weighted and the second secon | 6 <sup>3</sup> /8<br>Tall | 11.25 |





Papa with Boy Gnome



Lighthouse Birdhouse









| D-514            | Baby Bunny with Ears Back                                                                                                                                                                                                                                                                                                                          | 5 1/2<br>High             | 5.80  |
|------------------|----------------------------------------------------------------------------------------------------------------------------------------------------------------------------------------------------------------------------------------------------------------------------------------------------------------------------------------------------|---------------------------|-------|