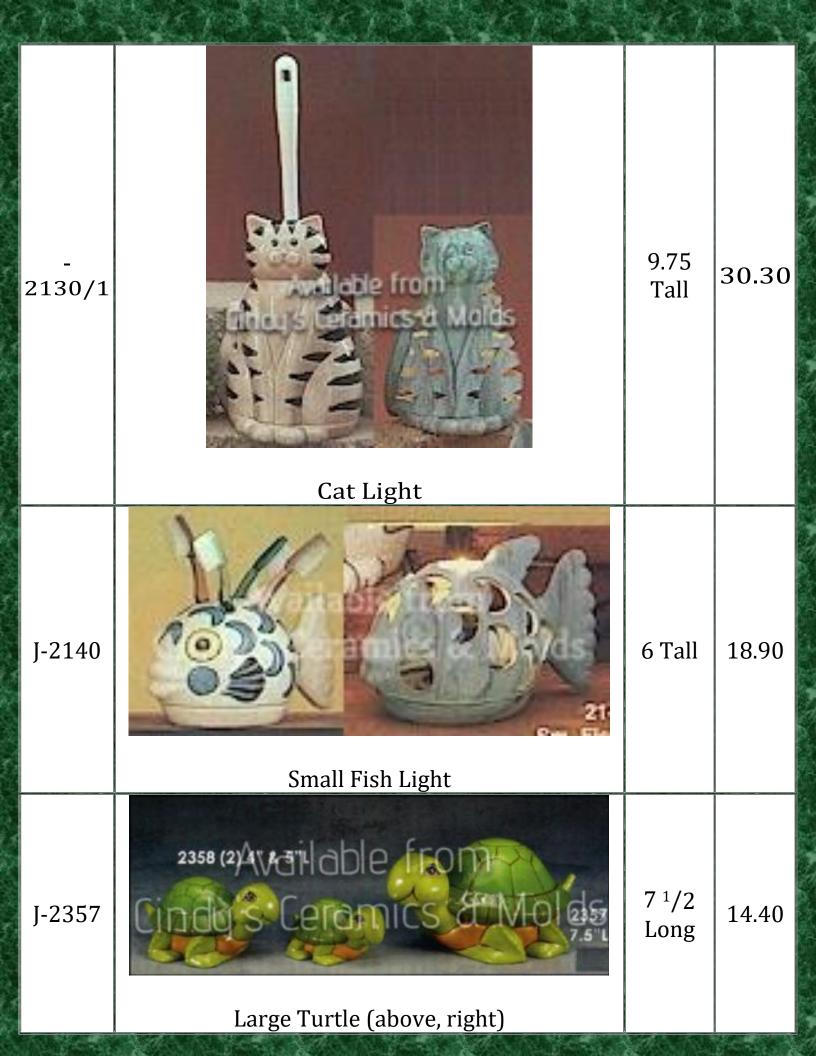

## Garden

Almost all items shown can be glazed inside for increased durability. Please ask prior to ordering- there is a 50% upcharge for this service.

| Item<br>Number | Description                     | Size<br>(Inches) | Bisque |
|----------------|---------------------------------|------------------|--------|
| 612            | Garden Elf Smiley               | 12 Tall          | 20.00  |
| 632            | Garden Elf Smiley Riding Turtle |                  | 32.50  |











| C-4044 | <image/>                                                                                                                                                                                                                                                                                                                                                                                                                                                  | 7 Tall<br>by 5 <sup>1</sup> /2<br>Wide by<br>5 Long | 13.80 |
|--------|-------------------------------------------------------------------------------------------------------------------------------------------------------------------------------------------------------------------------------------------------------------------------------