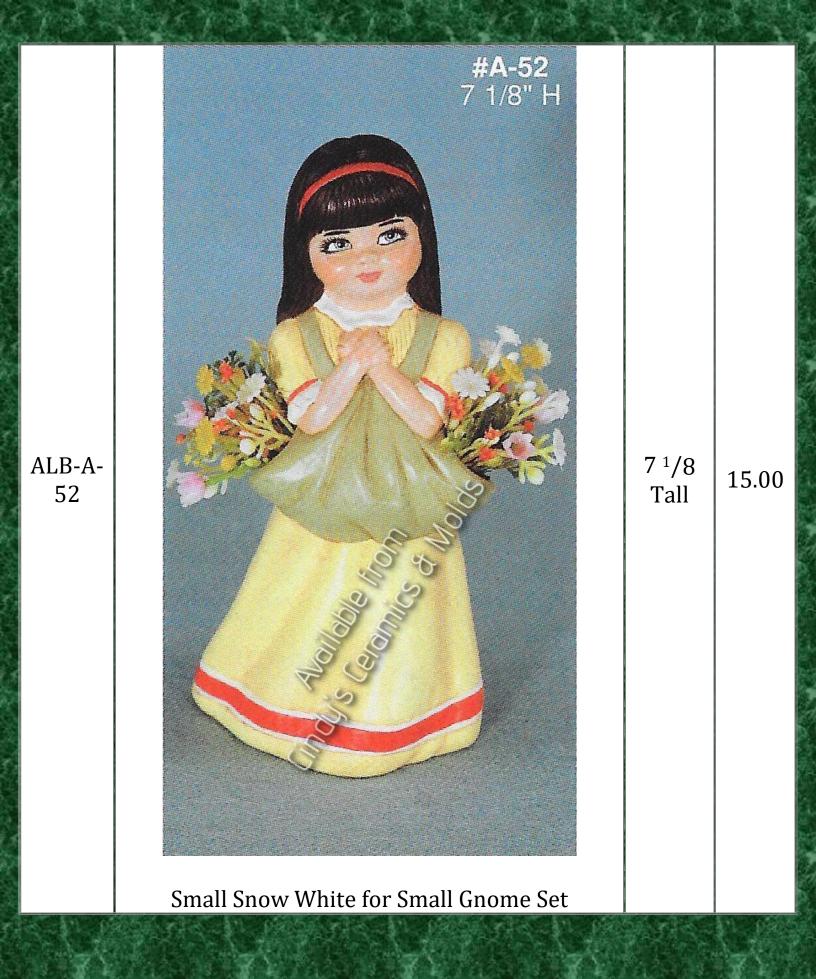

| SM-ALB-<br>8NoSnow | Small Eight Gnomes Set WITHOUT Snow White<br>(including Girl Gnome; Bench for A-40 is<br>included) |                           | 95.00 |
|--------------------|----------------------------------------------------------------------------------------------------|---------------------------|-------|
| ALB-A-<br>36       | #A-36<br>5 1/8" H                                                                                  | 5 <sup>1</sup> /8<br>Tall | 11.25 |
|                    | Small Gnome with Watering Can                                                                      |                           |       |
| ALB-A-<br>37       | #A-37<br>4 3/4" H                                                                                  | 4 <sup>3</sup> /4<br>Tall | 11.25 |
|                    | Small Gnome with Clippers                                                                          |                           |       |