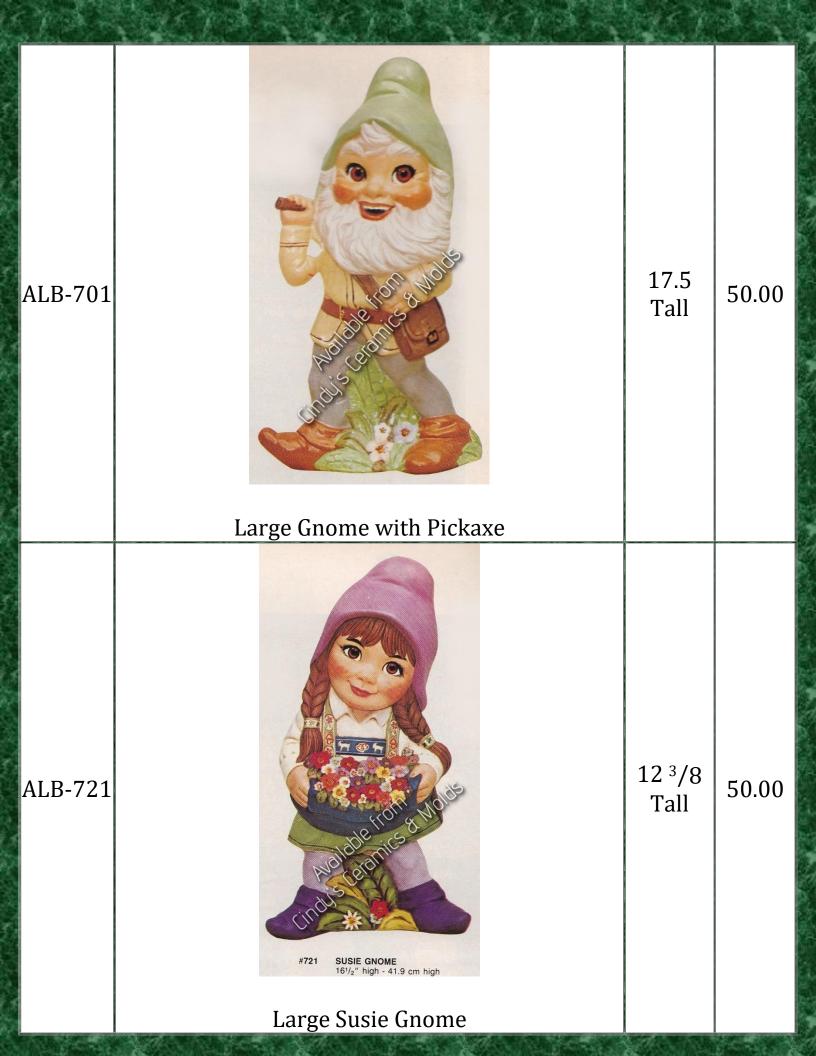

| 16.5<br>Tall               | 50.00 |









(girl gnome not included)

| ALB-<br>544/901         | Wedium<br>gnomes<br>gnomesWedium<br>gnomes<br>                               | 261.00 |
|-------------------------|------------------------------------------------------------------------------|--------|
| Med-<br>ALB-<br>7NoSnow | Seven Medium Male Gnomes Set WITHOUT Snow<br>White (girl gnome not included) | 179.80 |
| Med-<br>ALB-<br>8NoSnow | Medium Eight Gnomes Set WITHOUT Snow<br>White (including Girl Gnome)         | 204.00 |















| SM-ALB-<br>8NoSnow | Small Eight Gnomes Set WITHOUT Snow White<br>(including Girl Gnome; Bench for A-40 is<br>included) |                           | 95.00 |
|--------------------|----------------------------------------------------------------------------------------------------|-------