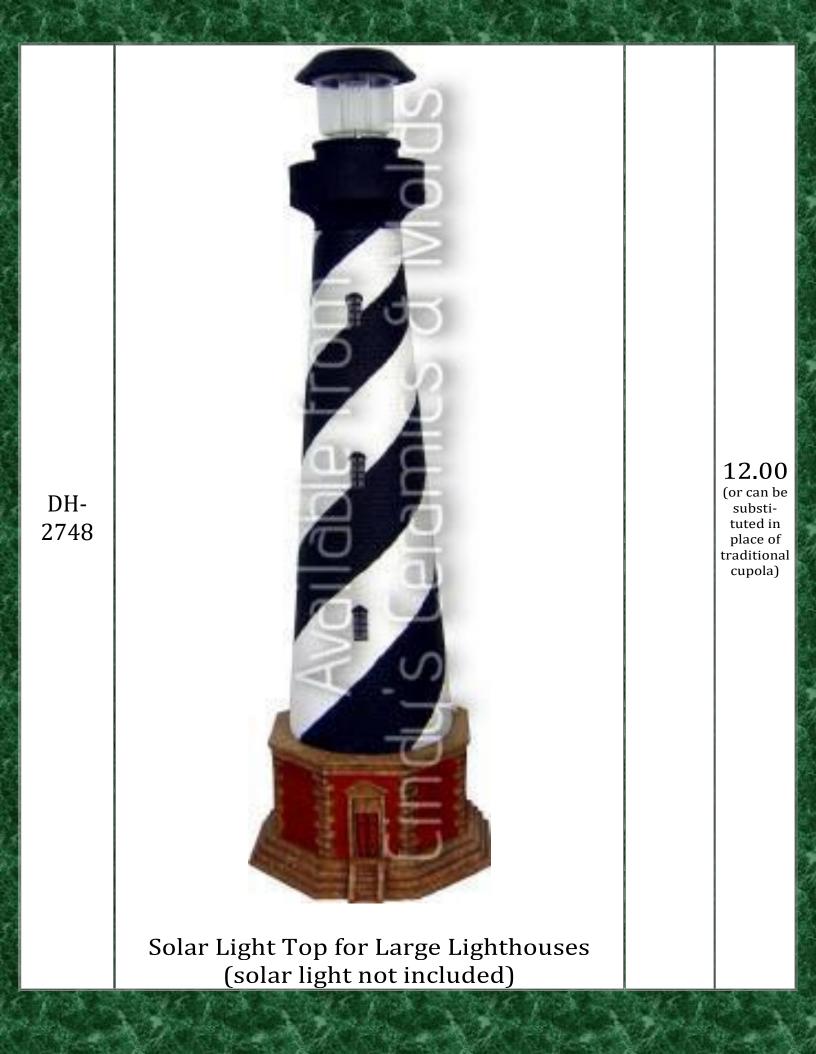

--------------------------------------------------------------------------------------------------------------------------------------------------------------------------------------------------------------------------------------------------------------------------------------------------------------------------------------------------------------------------------------------------------------------------------------------------------------------------------------------------------------------------------------------------------------------------------------------------------------|---------------------------|-------|
| A-182 | All molds are copyrighted an<br>#A-182<br>Weighted and the second secon | 6 <sup>3</sup> /8<br>Tall | 11.25 |





Papa with Boy Gnome



Lighthouse Birdhouse









| D-514            | Baby Bunny with Ears Back                                                                                                                                                                                                                                                                                                                          | 5 1/2<br>High             | 5.80  |
|------------------|----------------------------------------------------------------------------------------------------------------------------------------------------------------------------------------------------------------------------------------------------------------------------------------------------------------------------------------------------|---------------------------|-------