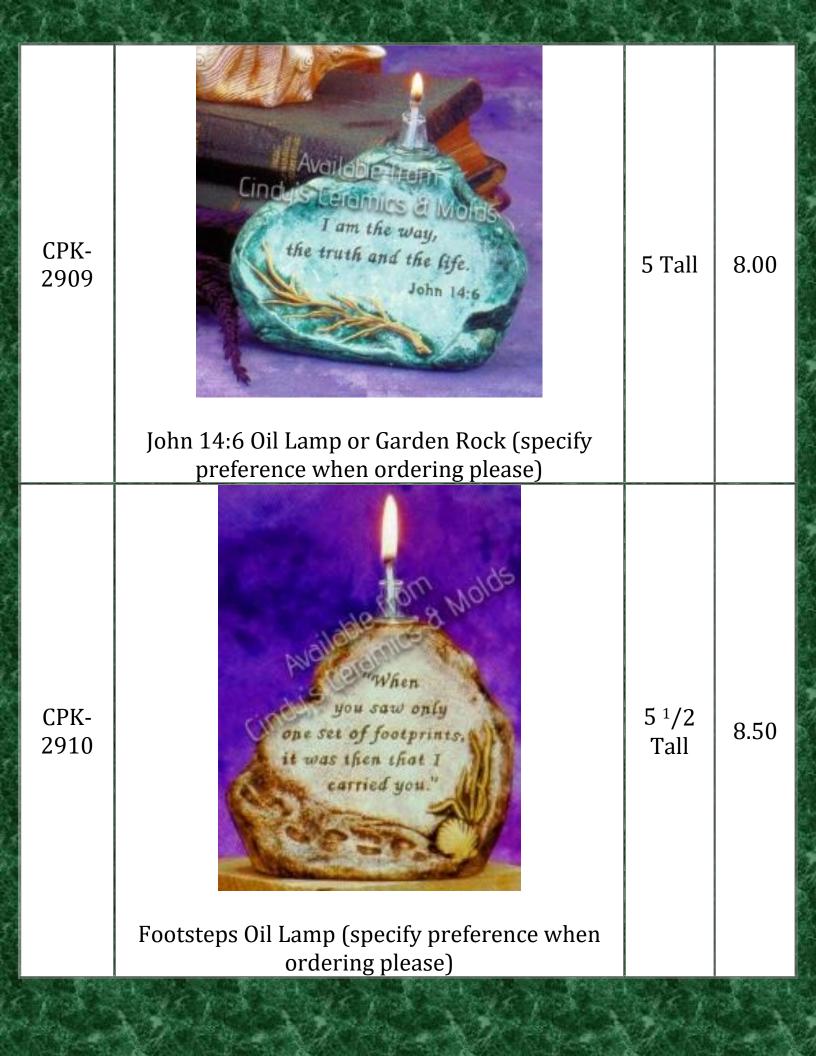

------------------------------------------------------------------------------------------------------------------------------------------------------------------------------------------------------------------------|-----------------------------------------------------|-------|
| C-4046 | KVisitVisitVisitVisitVisitVisitVisitVisitVisitVisitVisitVisitVisitVisitVisitVisitVisitVisitVisitVisitVisitVisitVisitVisitVisitVisitVisitVisitVisitVisitVisitVisitVisitVisitVisitVisitVisitVisitVisitVisitVisitVisitVisitVisitVisitVisitVisitVisitVisitVisitVisitVisitVisitVisitVisitVisitVisitVisitVisitVisitVisitVisitVisitVisitVisitVisitVisitVisitVisitVisitVisitVisitVisitVisitVisitVisitVisitVisitVisitVisitVisitVisitVisitVisitVisitVisitVisitVisit | 8 Tall<br>by 8<br>1/2<br>Wide                       | 60.00 |

















| *TL-980        | Two Wooden Stakes for Dreamweaver Gnome (set of two stakes)   Ropes are NOT Included