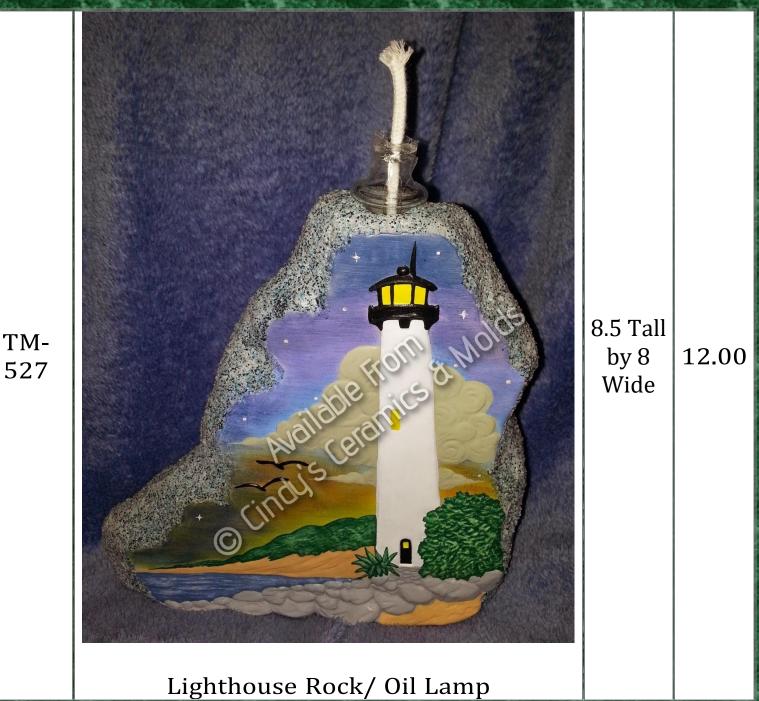

Papa with Boy Gnome

Lighthouse Birdhouse

| D-514            | Baby Bunny with Ears Back                                                                                                                                                                                                                                                                                                                          | 5 1/2<br>High             | 5.80  |
|------------------|----------------------------------------------------------------------------------------------------------------------------------------------------------------------------------------------------------------------------------------------------------------------------------------------------------------------------------------------------|---------------------------|-------|
| D-1427<br>to1430 | D 1427 Sunflower Baby W/Hands Down (2 pictured)<br>D 1428 Sunflower Baby W/Hands Up<br>D 1428 Sunflower Baby W/Hands Up<br>D 1430 Sunflower Baby In Flower Pot<br>D 1430 Sunflower Baby In Flower Pot<br>Sunflower Baby In Flower Pot<br>Sunflower Characters (5)<br>D 1435 (6 pr.)<br>Sunflower Characters Use Acc.<br>Stems & No. 527 (Auburn Mi |                           | 48.30 |
| D-1427           | Sunflower Tot with Hands Down                                                                                                                                                                                                                                                                                                                      | 5 <sup>1</sup> /2<br>High | 11.20 |
| D-1428           | Sunflower Tot with Hands Up                                                                                                                                                                                                                                                                                                                        | 6 <sup>1</sup> /2<br>High | 11.20 |