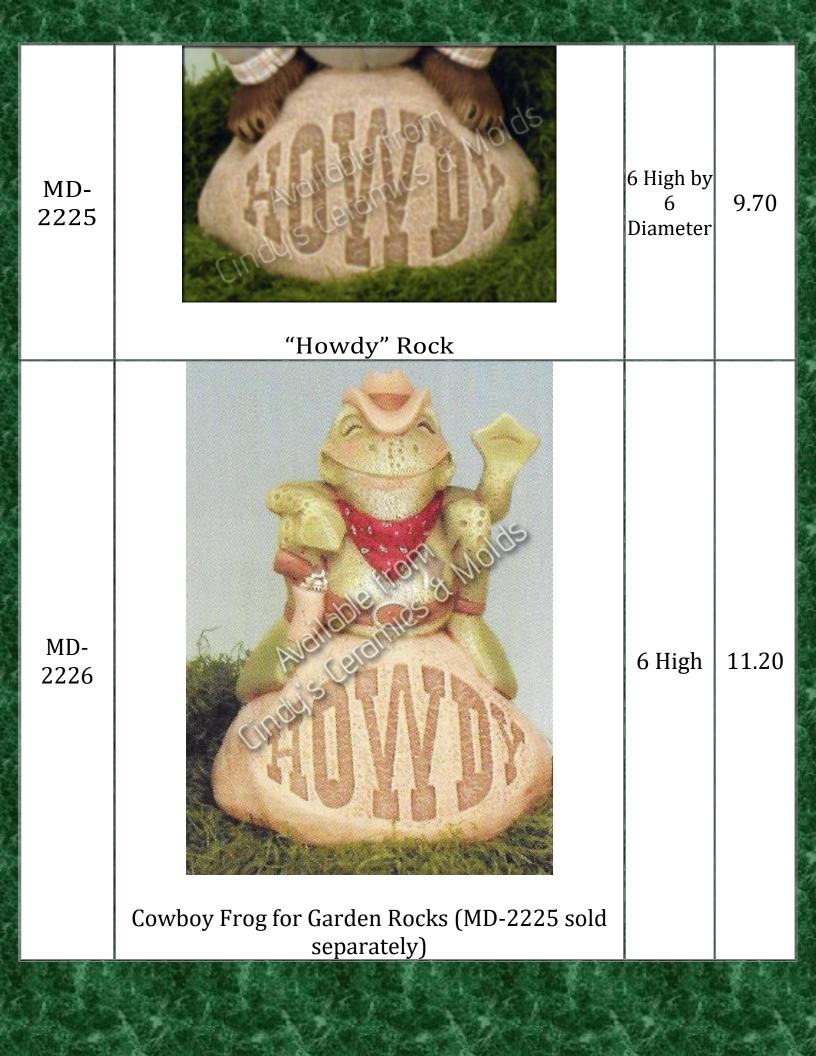

|         | (choose Votive Holder, Oil Lamp Holder, Candle                                                                                              |                 |       |













| TM-13 | Miniature Turtle (perfect for terrariums, aquariums, or miniature garden displays!) | 2.00 |
|-------|-------------------------------------------------------------------------------------|------|
| TM-15 | Miniature Owls (perfect for terrariums, aquariums, or miniature garden displays!)   | 2.00 |
| TM-16 | Miniature Snail (perfect for terrariums, aquariums, or miniature garden displays!)  | 2.00 |





10.00 (set)

## Fish Windchime

\*EM-107

|        | 3114                                                                                                                                                          |        |              | 1                        |
|--------|-----------------------------------------------------------------------------------------------------