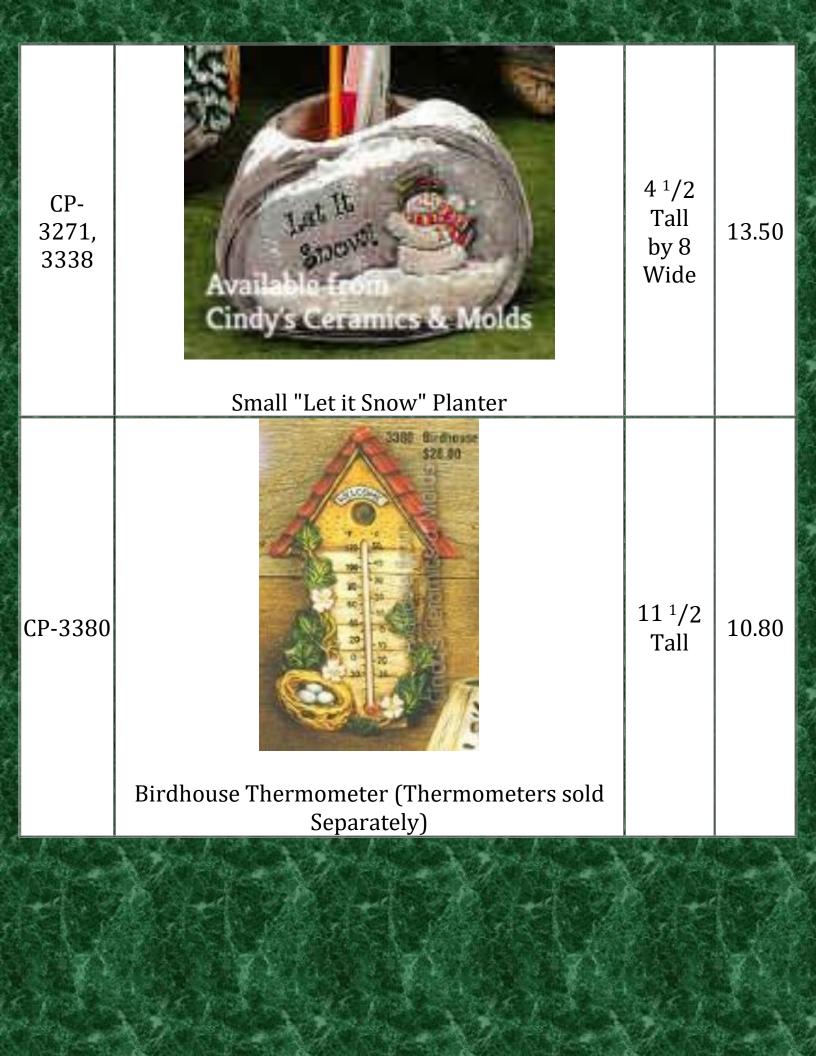

------------------------------------------------------------------------------------------------------------------------------------------------------------------------------------------------------------|-----------------------------------------------------|-------|
| C-4046 | KVisitVisitVisitVisitVisitVisitVisitVisitVisitVisitVisitVisitVisitVisitVisitVisitVisitVisitVisitVisitVisitVisitVisitVisitVisitVisitVisitVisitVisitVisitVisitVisitVisitVisitVisitVisitVisitVisitVisitVisitVisitVisitVisitVisitVisitVisitVisitVisitVisitVisitVisitVisitVisitVisitVisitVisitVisitVisitVisitVisitVisitVisitVisitVisitVisitVisitVisitVisitVisitVisitVisitVisitVisitVisitVisitVisitVisitVisitVisitVisitVisitVisitVisitVisitVisitVisitVisitVisit | 8 Tall<br>by 8<br>1/2<br>Wide                       | 60.00 |

















| *TL-980        | Two Wooden Stakes for Dreamweaver Gnome (set of two stakes)   Ropes are NOT Included