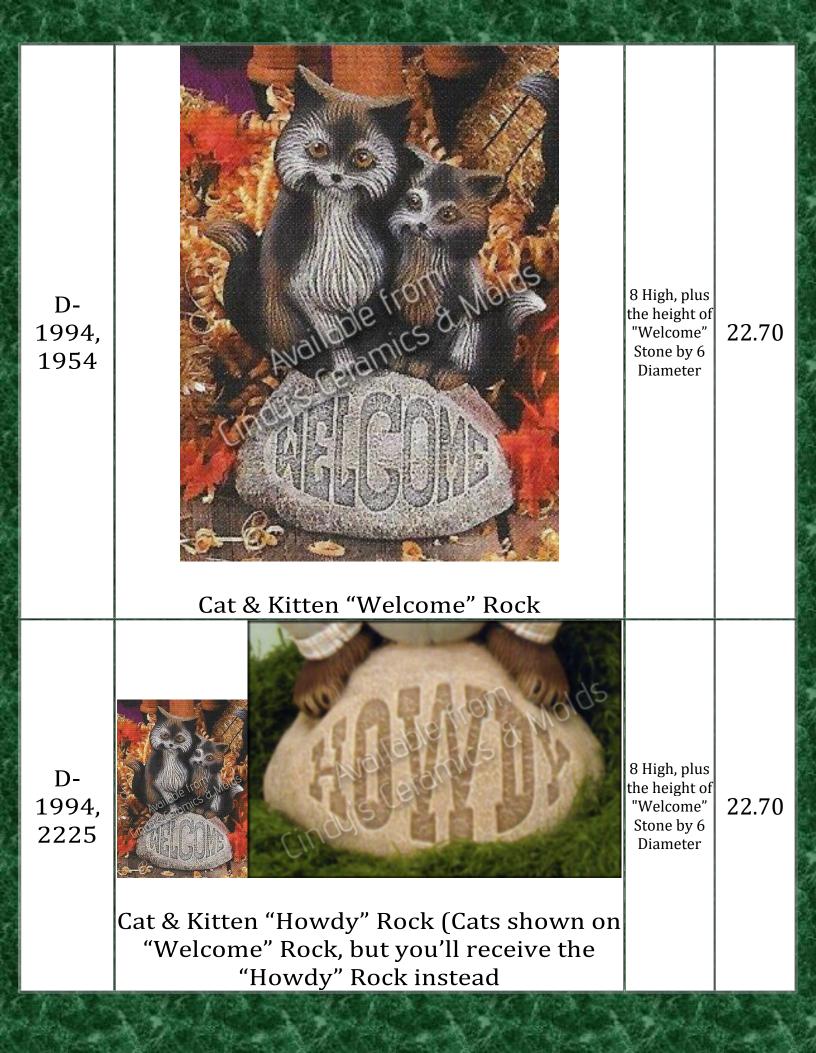

Papa with Boy Gnome

Lighthouse Birdhouse

| D-514            | Baby Bunny with Ears Back                                                                                                                                                                                                                                                                                                                          | 5 1/2<br>High             | 5.80  |
|------------------|----------------------------------------------------------------------------------------------------------------------------------------------------------------------------------------------------------------------------------------------------------------------------------------------------------------------------------------------------|---------------------------|-------|
| D-1427<br>to1430 | D 1427 Sunflower Baby W/Hands Down (2 pictured)<br>D 1428 Sunflower Baby W/Hands Up<br>D 1428 Sunflower Baby W/Hands Up<br>D 1430 Sunflower Baby In Flower Pot<br>D 1430 Sunflower Baby In Flower Pot<br>Sunflower Baby In Flower Pot<br>Sunflower Characters (5)<br>D 1435 (6 pr.)<br>Sunflower Characters Use Acc.<br>Stems & No. 527 (Auburn Mi |                           | 48.30 |
| D-1427           | Sunflower Tot with Hands Down                                                                                                                                                                                                                                                                                                                      | 5 <sup>1</sup> /2<br>High | 11.20 |
| D-1428           | Sunflower Tot with Hands Up                                                                                                                                                                                                                                                                                                                        | 6 <sup>1</sup> /2<br>High | 11.20 |