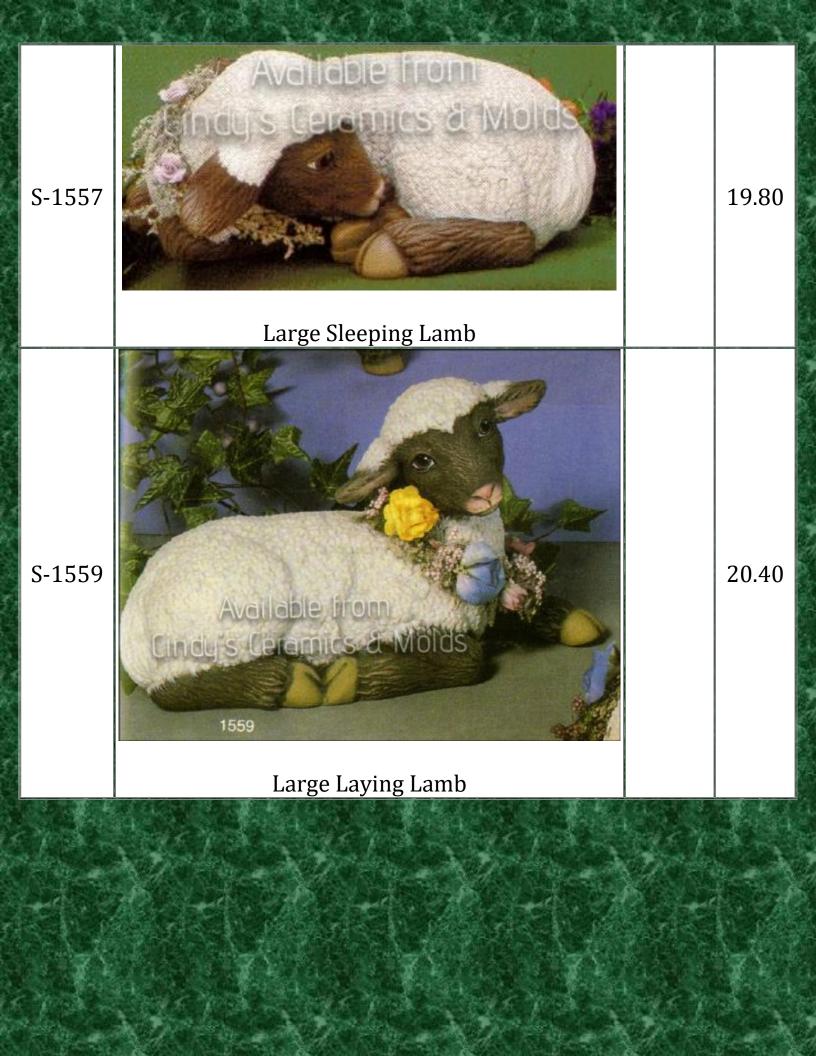

on the bottom right of the picture above)                                                                                | 7 Long | 15.00        | Constant                 |
| L-3116 | Small Lady Bugs (3) (in picture above)                                                                                                                        | 3 Long | 4.50<br>Each | Harry Co                 |
| L-3197 | 3197   Collectible   Bees   (3 in a mold)   (3 '' H' (7 cm))   Cincus Ceranics & Mods   Collectible Bees   (3 cm)   Cincus Ceranics & Mods   Collectible Bees | 3 High | 4.50<br>Each | ないので、このであるというないので、このである。 |

Sec. P

2















| ML-59 | <image/>              | 8 High | 15.00 |
|-------|-----------------------|--------|-------|
| P-578 | Girl Gnome with Bunny |        | 28.00 |







| S-3337 |                                                                                     | 4 Tall | 7.90<br>(set of<br>two)                    |
|--------|-------------------------------------------------------------------------------------|--------|--------------------------------------------|
| CP-45  | Miniature Buddha (perfect for terrariums, aquariums, or miniature garden displays!) |        | 2.00                                       |
| SK-467 | Forest Animals Ornaments/ Magnets: Fox, Skunk, Owl, & Lion                          |        | 3.00<br>each;<br>10.00<br>(set of<br>four) |

| SK-472 | Forest Plants Ornaments: Tall Mushroom, Snail,                                                                                                  |             | 3.00<br>each;<br>10.