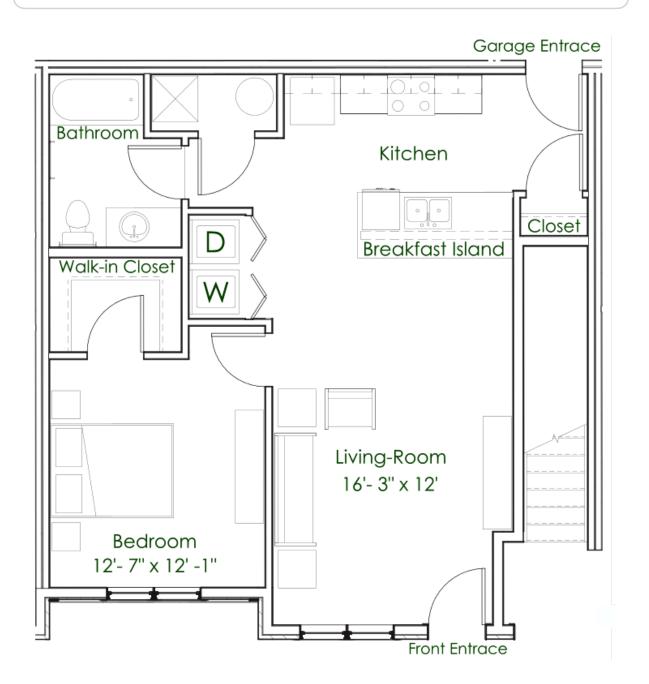

### One Bedroom / One Bathroom with Attached Garage

801 Square Feet \$1,370

Unit No.: C103, C105 A3 Floor Plan