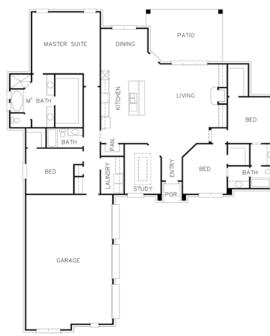

#### **ABOUT THE HOME**

- Rough cut beam work throughout the home
- · Waterfall granite island in the kitchen
- · Brick fireplace with rough cut mantel
- Built in floating shelves and shiplap accents
- Coffered ceilings
- · Open floor plan for entertaining
- Four bedrooms and a dedicated home office/study
- Jack and Jill bath for the guest or children's rooms
- Outdoor entertainment space with kitchen & built in grill

| 4 | BED   | BATH                                    | GARAGE                                  | SQ. FT. | SCHOOLS                                 |
|---|-------|-----------------------------------------|-----------------------------------------|---------|-----------------------------------------|
| Т | ••••• | • • • • • • • • • • • • • • • • • • • • | • • • • • • • • • • • • • • • • • • • • | •••••   | • • • • • • • • • • • • • • • • • • • • |
| 1 | 4     | 3                                       | 3                                       | 2595    | Spring Hill ISD                         |
|   |       |                                         |                                         |         |                                         |