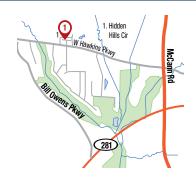

### **DIRECTIONS**

From Loop 281 & McCann Road: Head North on McCann Road & turn left on Hawkins Parkway. Continue west on Hawkins for 1.4 miles and turn right into Hidden Hills Subdivision. Continue right onto Hidden Hills Circle.