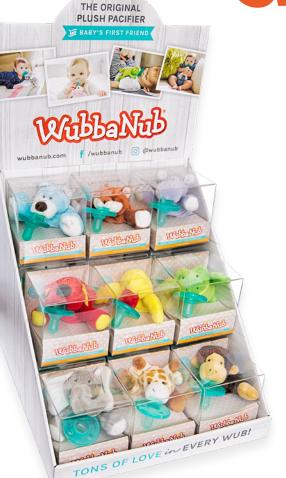

#### POINT-OF-SALE DISPLAY

FREE with a 36-piece box product purchase

This eye-catching display is a must for every store. Our countertop unit beautifully displays 18 WubbaNubs in boxed packaging. It is lightweight, and because of its small footprint, can be placed almost anywhere in your store. Unit may also be purchased separately. 12 x 12 x 20" (including removable header)

POS Special (for box packaging only)

Item #: 19100