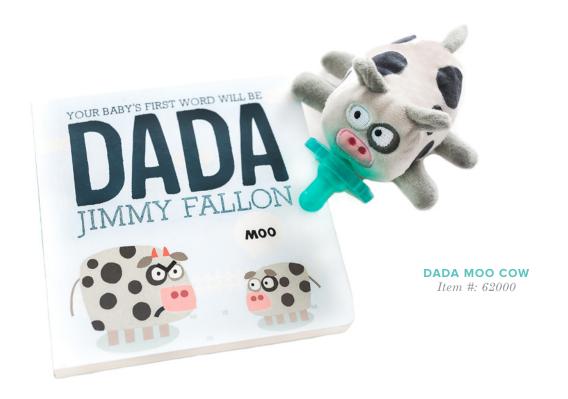

## Wubbalub Jimmy Fallon (\$9.95)

**COLLECTION** 

WubbaNub, in collaboration with NBC's The Tonight Show host, Jimmy Fallon, debuts a special edition collection inspired by characters from his New York Times' bestsellers, Everything is MAMA and Your Baby's First Word Will be DADA (Macmillan).

WubbaNub comes to life! Animated series of shorts are launched.

WubbaNub partners with Major League baseball and releases WubbaNub New York Yankees™ and WubbaNub Boston Red Sox<sup>™</sup> Bears

WubbaNub collaborates with Jimmy Fallon to create DADA Moo Cow and MAMA Penguin based on his best-selling books