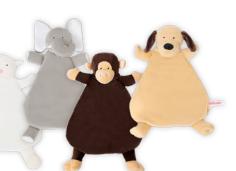

## IOVEY \$8.50 COLLECTION

The WubbaNub Lovey Collection features loveable companion friends that can be paired with our signature WubbaNub pacifiers. Soft plush and satin offers tactile stimulation while the rattle entertains and lulls.

BROWN PUPPY
Item #: 52294

BUTTERCUP GIRAFFE

Item #: 52625

**ELEPHANT** *Item #: 52407* 

**GIRAFFE** *Item #: 52672* 

LITTLE LAMB
Item #: 52673

**MONKEY** *Item #: 52674* 