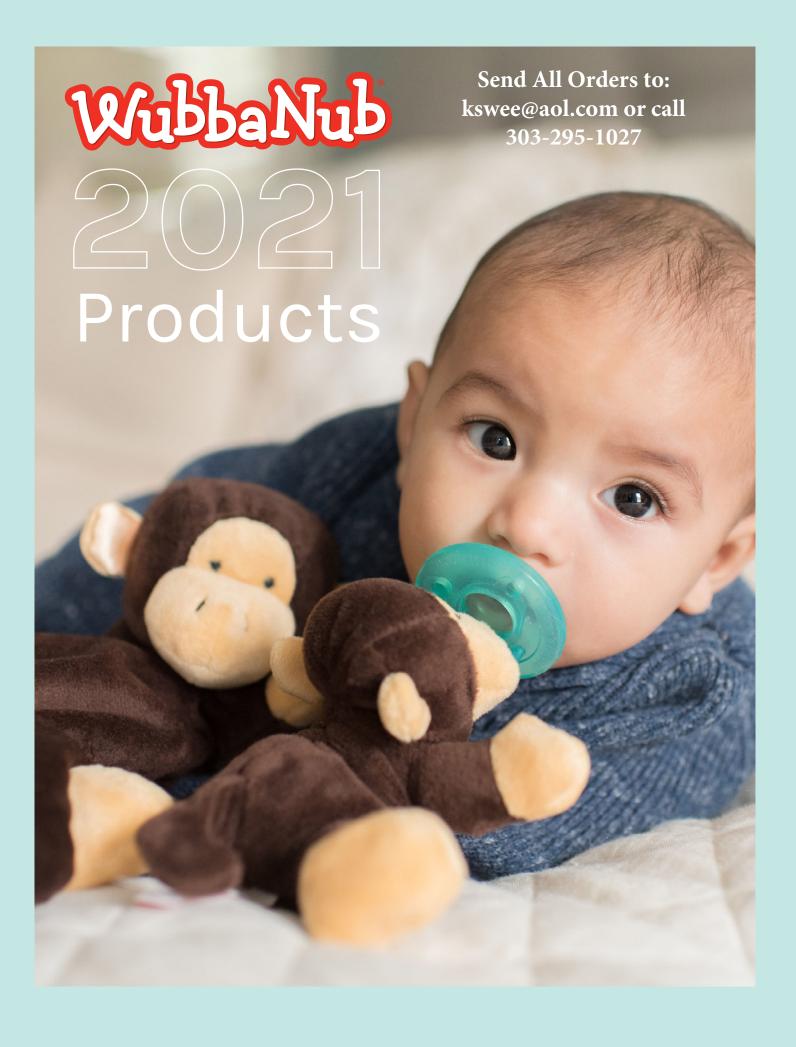

### WubbaNub Story

Years ago, my family embarked on our first vacation. With my newborn son, Bret, in tow, we looked forward to a relaxing week away from home. Baby Bret, however, was unable to relax without the comfort of his beloved pacifier. His pacifier was difficult for his tiny hands to grasp, and he dropped it often. Faced with a tearful child, I desperately needed a way to ensure that he was able to keep his pacifier nearby without my help. His favorite soft plush toy caught my eye, and I grabbed the hotel sewing kit. In a moment of inspiration, I sewed his pacifier onto his plush, and the first WubbaNub was born.