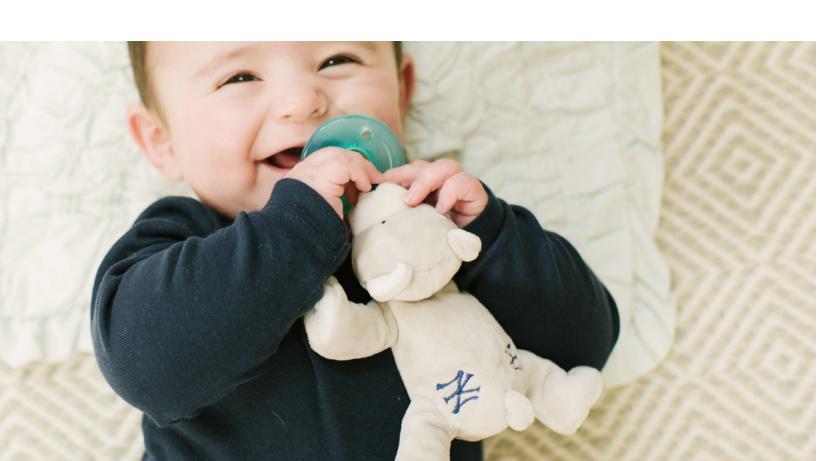

## \$9.95

The Major League Baseball Collection is the perfect collection for the littlest of fans. Each proudly sports the logo of their team.

COLLECTION

**BOSTON RED** SOX™ BEAR Item #: 61001

CHICAGO CUBS™ BEAR Item #: 61002

**HOUSTON** 

**KANSAS CITY ASTROS™ BEAR** ROYALS™ BEAR Item #: 61005 Item #: 61008

**LOS ANGELES** DODGERS™ **BEAR** 

**NEW YORK** METS™ BEAR Item #: 61004

**NEW YORK** YANKEES™ BEAR Item #: 61000

**NEW YORK** YANKEES™ **PINSTRIPE PUPPY** Item #: 61009