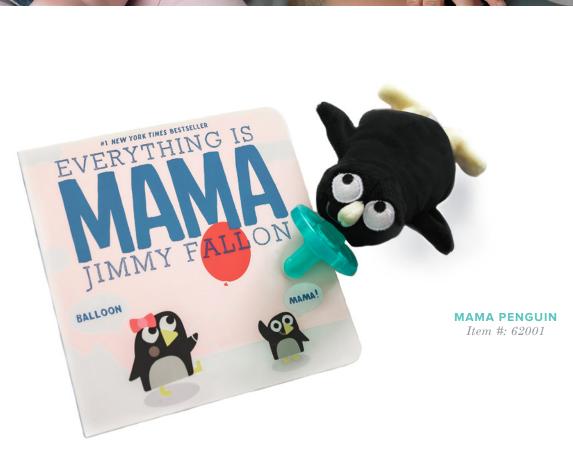

## Wubbalub Jimmy Fallon (\$9.95)

**COLLECTION** 

WubbaNub, in collaboration with NBC's The Tonight Show host, Jimmy Fallon, debuts a special edition collection inspired by characters from his New York Times' bestsellers, Everything is MAMA and Your Baby's First Word Will be DADA (Macmillan).

WubbaNub comes to life! Animated series of shorts are launched.

WubbaNub partners with Major League baseball and releases WubbaNub New York Yankees™ and WubbaNub Boston Red Sox<sup>™</sup> Bears

WubbaNub collaborates with Jimmy Fallon to create DADA Moo Cow and MAMA Penguin based on his best-selling books