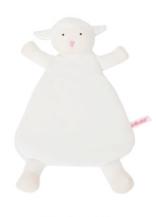

## IOVEY \$8.50 COLLECTION

The WubbaNub Lovey Collection features loveable companion friends that can be paired with our signature WubbaNub pacifiers. Soft plush and satin offers tactile stimulation while the rattle entertains and lulls.

BROWN PUPPY
Item #: 52294

BUTTERCUP GIRAFFE

Item #: 52625

**ELEPHANT** *Item #: 52407* 

**GIRAFFE** *Item #: 52672* 

LITTLE LAMB
Item #: 52673

**MONKEY** *Item #: 52674* 