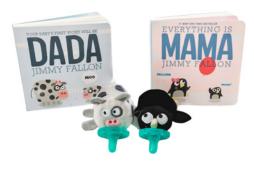

## Wubbalub Jimmy Fallon (\$9.95)

**COLLECTION** 

WubbaNub, in collaboration with NBC's The Tonight Show host, Jimmy Fallon, debuts a special edition collection inspired by characters from his New York Times' bestsellers, Everything is MAMA and Your Baby's First Word Will be DADA (Macmillan).

WubbaNub comes to life! Animated series of shorts are launched.

WubbaNub partners with Major League baseball and releases WubbaNub New York Yankees™ and WubbaNub Boston Red Sox<sup>™</sup> Bears

WubbaNub collaborates with Jimmy Fallon to create DADA Moo Cow and MAMA Penguin based on his best-selling books