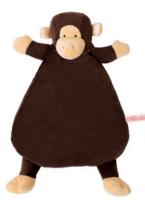

## IOVEY \$8.50 COLLECTION

The WubbaNub Lovey Collection features loveable companion friends that can be paired with our signature WubbaNub pacifiers. Soft plush and satin offers tactile stimulation while the rattle entertains and lulls.

BROWN PUPPY
Item #: 52294

BUTTERCUP GIRAFFE

Item #: 52625

**ELEPHANT** *Item #: 52407* 

**GIRAFFE** *Item #: 52672* 

LITTLE LAMB
Item #: 52673

**MONKEY** *Item #: 52674* 