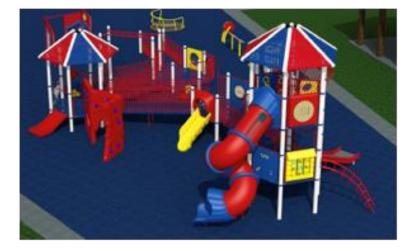

### PROJECT RENDERINGS

"Where EVERYONE can be a SUPERHERO"

### Inclusive Play for ALL Superheroes

Inclusive playground design goes beyond wheelchair-accessible playground equipment only; truly inclusive playground equipment includes systems and components that allow all children to play together in a rich and engaging way. In an inclusive play space, children of different abilities can play together, ensuring no one is left out. Sensory play equipment takes into account the unique sensory processing needs of children on the autism spectrum or with specific sensory needs, offering them the opportunity to play independently alongside others without getting overwhelmed by the noise and stimulation of a playground. Considering these various needs tends to come at a much higher cost than your traditional playground. Rather than just focusing on the physical development of a child, our inclusive playground will benefit the physical, mental, and emotional development of ALL little superheroes! We have included just a small sample of some of the unique, interactive features of this playground and what it takes to make it happen. We hope you find this information helpful when choosing a sponsorship level. Note: phots of items are included to give sponsors a visual of the item but are examples and do not reflect the proper colors or design.