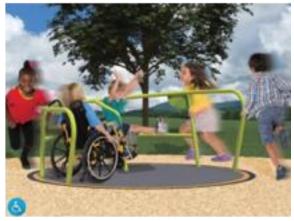

### Inclusive Play for ALL Superheroes

Inclusive playground design goes beyond wheelchair-accessible playground equipment only; truly inclusive playground equipment includes systems and components that allow all children to play together in a rich and engaging way. In an inclusive play space, children of different abilities can play together, ensuring no one is left out. Sensory play equipment takes into account the unique sensory processing needs of children on the autism spectrum or with specific sensory needs, offering them the opportunity to play independently alongside others without getting overwhelmed by the noise and stimulation of a playground. Considering these various needs tends to come at a much higher cost than your traditional playground. Rather than just focusing on the physical development of a child, our inclusive playground will benefit the physical, mental, and emotional development of ALL little superheroes! We have included just a small sample of some of the unique, interactive features of this playground and what it takes to make it happen. We hope you find this information helpful when choosing a sponsorship level. Note: phots of items are included to give sponsors a visual of the item but are examples and do not reflect the proper colors or design.