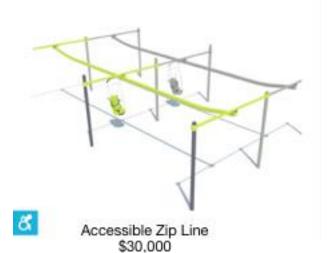

#### What's our plan?

With the blessing from Monticello's city council, we have been working with Monticello's Park & Rec department to design and finalize a plan that is sure to make this a destination for families to visit and spend some quality time. The park itself will be located next to the Monticello Aquatic Center. We have constructed a committee to help with the fundraising portion of the project. The playground is planned out in 2 phases with the 1<sup>st</sup> phase being the main playground with so many unique, interactive, sensory pieces and 2<sup>nd</sup> phase being a "tot" play area as well as accessible zip line tracks. There is something for EVERYONE! This will most likely be a \$400K + project by time it is complete, so we need your help!