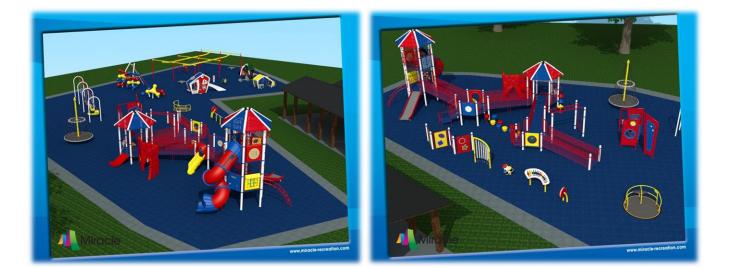

### PROJECT RENDERINGS

"Where EVERYONE can be a SUPERHERO"

### Inclusive Play for ALL Superheroes

Inclusive playground design goes beyond wheelchair-accessible playground equipment only; truly inclusive playground equipment includes systems and components that allow all children to play together in a rich and engaging way. In an inclusive play space, children of different abilities can play together, ensuring no one is left out. Sensory play equipment takes into account the unique sensory processing needs of children on the autism spectrum or with specific sensory needs, offering them the opportunity to play independently alongside others without getting overwhelmed by the noise and stimulation of a playground. Considering these various needs tends to come at a much higher cost than your traditional playground. Rather than just focusing on the physical development of a child, our inclusive playground will benefit the physical, mental, and emotional development of ALL little superheroes! We have included just a small sample of some of the unique, interactive features of this playground and what it takes to make it happen. We hope you find this information helpful when choosing a sponsorship level. Note: phots of items are included to give sponsors a visual of the item but are examples and do not reflect the proper colors or design.