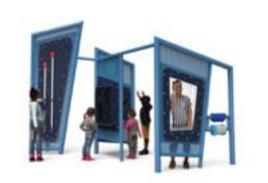

### PROJECT RENDERINGS

"Where EVERYONE can be a SUPERHERO"

### Inclusive Play for ALL Superheroes

Inclusive playground design goes beyond wheelchair-accessible playground equipment only; truly inclusive playground equipment includes systems and components that allow all children to play together in a rich and engaging way. In an inclusive play space, children of different abilities can play together, ensuring no one is left out. Sensory play equipment takes into account the unique sensory processing needs of children on the autism spectrum or with specific sensory needs, offering them the opportunity to play independently alongside others without getting overwhelmed by the noise and stimulation of a playground. Considering these various needs tends to come at a much higher cost than your traditional playground. Rather than just focusing on the physical development of a child, our inclusive playground will benefit the physical, mental, and emotional development of ALL little superheroes! We have included just a small sample of some of the unique, interactive features of this playground and what it takes to make it happen. We hope you find this information helpful when choosing a sponsorship level. Note: phots of items are included to give sponsors a visual of the item but are examples and do not reflect the proper colors or design.