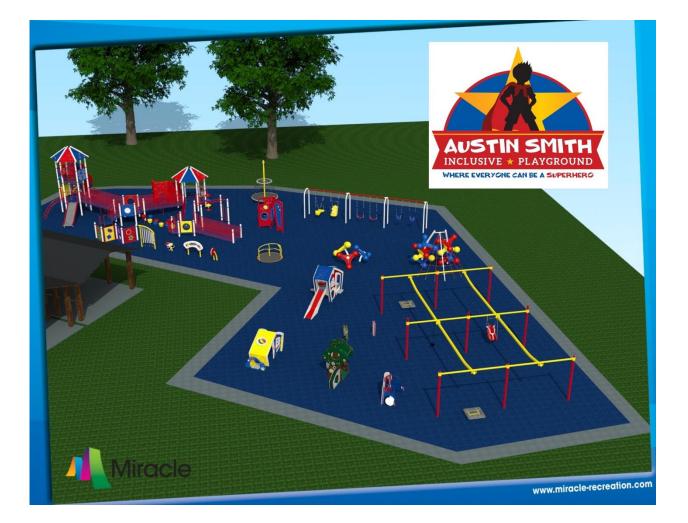

### PROJECT RENDERINGS

"Where EVERYONE can be a SUPERHERO"

### Inclusive Play for ALL Superheroes

Inclusive playground design goes beyond wheelchair-accessible playground equipment only; truly inclusive playground equipment includes systems and components that allow all children to play together in a rich and engaging way. In an inclusive play space, children of different abilities can play together, ensuring no one is left out. Sensory play equipment takes into account the unique sensory processing needs of children on the autism spectrum or with specific sensory needs, offering them the opportunity to play independently alongside others without getting overwhelmed by the noise and stimulation of a playground. Considering these various needs tends to come at a much higher cost than your traditional playground. Rather than just focusing on the physical development of a child, our inclusive playground will benefit the physical, mental, and emotional development of ALL little superheroes! We have included just a small sample of some of the unique, interactive features of this playground and what it takes to make it happen. We hope you find this information helpful when choosing a sponsorship level. Note: phots of items are included to give sponsors a visual of the item but are examples and do not reflect the proper colors or design.

Inclusive Whirl \$20,000

CyCone Whirl w/ Accessible Base \$30,000

Interactive Grand Gallery \$25,000

### "Where EVERYONE can be a SUPERHERO"

Concerto Vibes \$10,000

Concerto Chimes \$10,000

Sensory Panels \$3,000 each

Accessible Roller Slide \$15.000

JAX Web Climber \$17,000

Electronic Piano Panel \$4,000

Funnel Slide w/ Window \$15,000

Concerto Cabasas \$3,000

Magical Music Insert \$4,000

Mini City Community Helpers \$25,000

Concerto Congas \$5,000

JAX Climbers \$5,000

### "Where EVERYONE can be a SUPERHERO"

Mini City Playhouse \$30,000

Mini City Traffic Light \$2,000

Mini City Truck \$10,000

Mini City Silly Tree \$15,000

Mini City Garden Wall \$4,000

Main Structure with accessible ramp system throughout \$200,000

Inclusive, Generational, and Standard Swings \$12,000