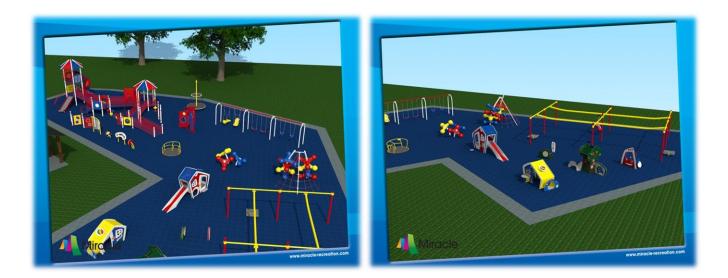

### PROJECT RENDERINGS

"Where EVERYONE can be a SUPERHERO"

### Inclusive Play for ALL Superheroes

Inclusive playground design goes beyond wheelchair-accessible playground equipment only; truly inclusive playground equipment includes systems and components that allow all children to play together in a rich and engaging way. In an inclusive play space, children of different abilities can play together, ensuring no one is left out. Sensory play equipment takes into account the unique sensory processing needs of children on the autism spectrum or with specific sensory needs, offering them the opportunity to play independently alongside others without getting overwhelmed by the noise and stimulation of a playground. Considering these various needs tends to come at a much higher cost than your traditional playground. Rather than just focusing on the physical development of a child, our inclusive playground will benefit the physical, mental, and emotional development of ALL little superheroes! We have included just a small sample of some of the unique, interactive features of this playground and what it takes to make it happen. We hope you find this information helpful when choosing a sponsorship level. Note: phots of items are included to give sponsors a visual of the item but are examples and do not reflect the proper colors or design.