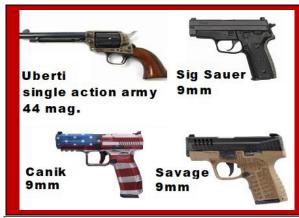

### **GUN BOARD 1**

**GUN BOARD 2** 

Tickets Good on Either Board: 1 for \$25, 3 for \$60, 6 for \$100, 13 for \$150

Pre-Buy: 13 for \$100

### **WALK AROUND RAFFLES**

SHOTGUNS, RIFLES, HANDGUNS, CHAIN SAWS & SURPRISES

Tickets \$20 - Only 175 Tickets will be sold Tickets only available as pre buy