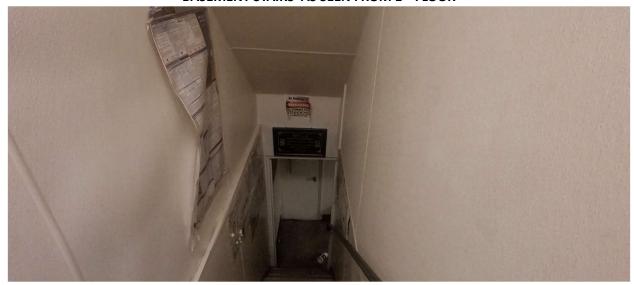

#### BASEMENT STAIRS AS SEEN FROM 1<sup>ST</sup> FLOOR

AS SEEN FROM THE BASEMENT