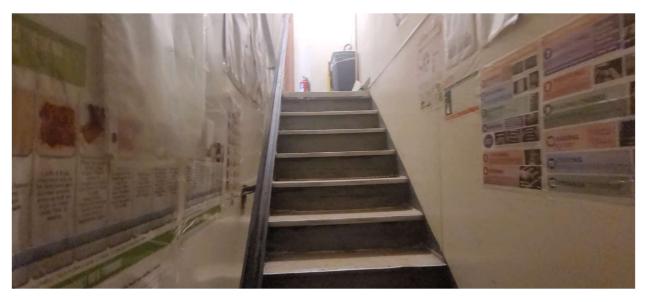

#### BASEMENT STAIRS AS SEEN FROM 1<sup>ST</sup> FLOOR

AS SEEN FROM THE BASEMENT