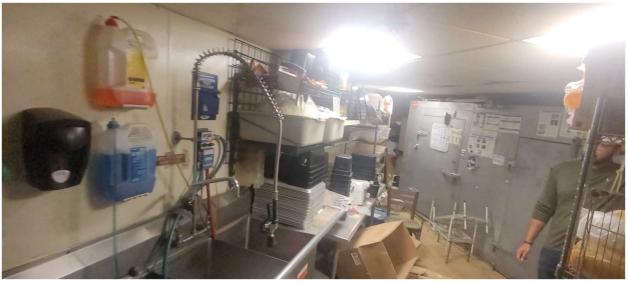

#### **BASEMENT SHOWINGS THE FREEZER AND ICEBOX**

2<sup>ND</sup> FLOOR STAIRWELL 45 feet Window frontage on Broadway overlooking the