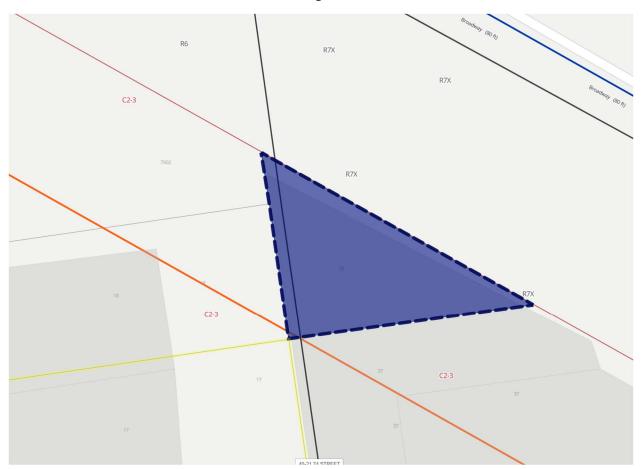

> RE/MAX Team: 71-15 Northern Blvd, Jackson Heights, NY, 11372 Direct: 718-533-4135 Office: 718-429-4400 eFax: 917-831-4774

|                                      | ACCUPATION OF THE STREET STREET, I |                     | 2000                       |  |
|--------------------------------------|------------------------------------|---------------------|----------------------------|--|
| tory Retail Building (2 or More) (K2 | Building class Multi-Sto           | 74-22 Broadway      | Primary address            |  |
| 100                                  | · ·                                | 74-22 Roosevelt Ave | Alternate address(es)      |  |
| 1,00                                 | Square feet                        | 11373               | Zip code                   |  |
| 45.5 ft x 27.75 f                    | Building dimensions                | Elmhurst            | Neighborhood               |  |
|                                      | Buildings on lot                   | Queens              | Borough                    |  |
| 195                                  | Stories<br>Year built              | 01485-0035          | Block & lot                |  |
| Small reta                           |                                    | Broadway            | 74-22                      |  |
| Woo                                  | Structure type                     |                     | PAWN Suga                  |  |
| oow                                  | Construction type                  |                     | PAWN SHOP                  |  |
|                                      | Grade                              |                     |                            |  |
|                                      | Use                                | Line                |                            |  |
|                                      | Commercial units                   |                     |                            |  |
| 1,00                                 | Retail sqft                        |                     | 00                         |  |
| Click here 1                         | Certificate(s) of occupancy        |                     | Property Taxes             |  |
|                                      | Floor Area Ratio (FAR)             | 4                   | Tax class                  |  |
|                                      |                                    | \$12,874            | Property tax               |  |
|                                      | Residential FAR                    |                     |                            |  |
|                                      | Facility FAR                       |                     | Lot                        |  |
| 1.99 🚺                               | FAR as built                       | 502                 | Lot saft                   |  |
| 2,51                                 | Allowed usable floor area          | 45.57 ft x 27.79 ft | Lot sqrt<br>Lot dimensions |  |
| 99                                   | Usable floor area as built         | 43.37 TCX 27.79 TC  | Corner lot                 |  |
| 1,51                                 | Unused FAR                         | NO                  | corner lot                 |  |
|                                      |                                    |                     | Zoning                     |  |
|                                      |                                    | R7X, C2-3 🕦         | Zoning districts           |  |
|                                      |                                    | 9d                  | Zoning map                 |  |