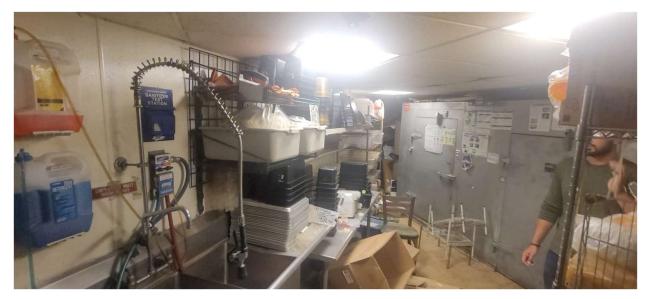

#### **BASEMENT SHOWINGS THE FREEZER AND ICEBOX**

2<sup>ND</sup> FLOOR STAIRWELL 45 feet Window frontage on Broadway overlooking the