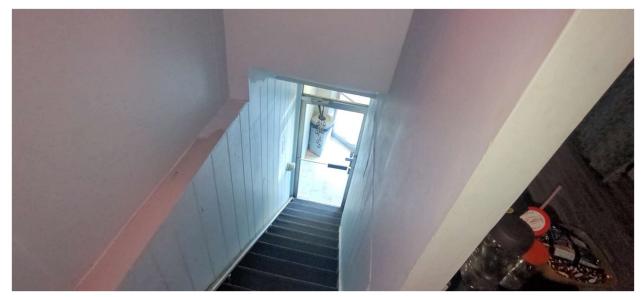

#### BASEMENT STAIRS AS SEEN FROM 1<sup>ST</sup> FLOOR

AS SEEN FROM THE BASEMENT