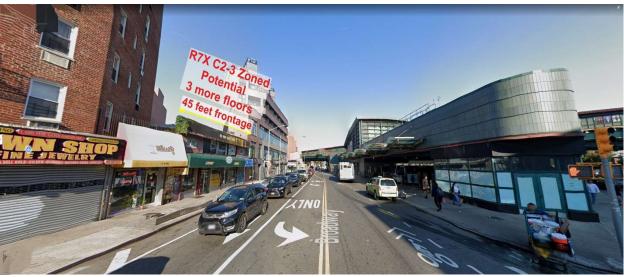

> RE/MAX Team: 71-15 Northern Blvd, Jackson Heights, NY, 11372 Direct: 718-533-4135 Office: 718-429-4400 eFax: 917-831-4774

|                                      | ACCUPATION OF THE STREET STREET, I |                     | 2000                       |  |
|--------------------------------------|------------------------------------|---------------------|----------------------------|--|
| tory Retail Building (2 or More) (K2 | Building class Multi-Sto           | 74-22 Broadway      | Primary address            |  |
| 100                                  | · ·                                | 74-22 Roosevelt Ave | Alternate address(es)      |  |
| 1,00                                 | Square feet                        | 11373               | Zip code                   |  |
| 45.5 ft x 27.75 f                    | Building dimensions                | Elmhurst            | Neighborhood               |  |
|                                      | Buildings on lot                   | Queens              | Borough                    |  |
| 195                                  | Stories<br>Year built              | 01485-0035          | Block & lot                |  |
| Small reta                           |                                    | Broadway            | 74-22                      |  |
| Woo                                  | Structure type                     |                     | PAWN Suga                  |  |
| oow                                  | Construction type                  |                     | PAWN SHOP                  |  |
|                                      | Grade                              |                     |                            |  |
|                                      | Use                                | Line                |                            |  |
|                                      | Commercial units                   |                     |                            |  |
| 1,00                                 | Retail sqft                        |                     | 00                         |  |
| Click here 1                         | Certificate(s) of occupancy        |                     | Property Taxes             |  |
|                                      | Floor Area Ratio (FAR)             | 4                   | Tax class                  |  |
|                                      |                                    | \$12,874            | Property tax               |  |
|                                      | Residential FAR                    |                     |                            |  |
|                                      | Facility FAR                       |                     | Lot                        |  |
| 1.99 🚺                               | FAR as built                       | 502                 | Lot saft                   |  |
| 2,51                                 | Allowed usable floor area          | 45.57 ft x 27.79 ft | Lot sqrt<br>Lot dimensions |  |
| 99                                   | Usable floor area as built         | 43.37 TCX 27.79 TC  | Corner lot                 |  |
| 1,51                                 | Unused FAR                         | NO                  | corner lot                 |  |
|                                      |                                    |                     | Zoning                     |  |
|                                      |                                    | R7X, C2-3 🕦         | Zoning districts           |  |
|                                      |                                    | 9d                  | Zoning map                 |  |