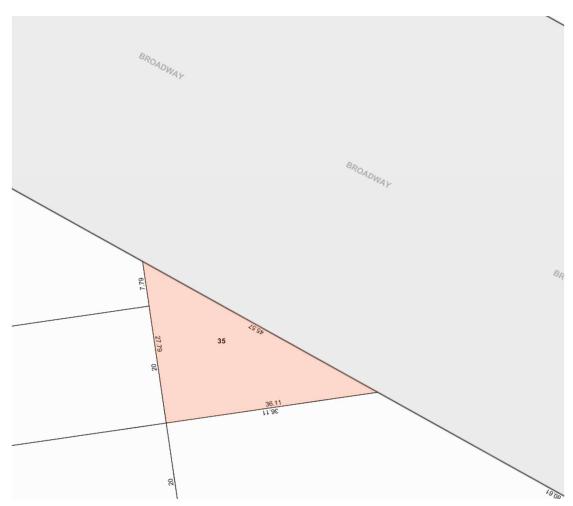

owed usable floor area          | 45.57 ft x 27.79 ft | Lot sqrt<br>Lot dimensions |  |
| 99                                   | Usable floor area as built         | 43.37 TCX 27.79 TC  | Corner lot                 |  |
| 1,51                                 | Unused FAR                         | NO                  | corner lot                 |  |
|                                      |                                    |                     | Zoning                     |  |
|                                      |                                    | R7X, C2-3 🕦         | Zoning districts           |  |
|                                      |                                    | 9d                  | Zoning map                 |  |



#### **Building outline**





#### **TAX MAP**



Web: www.VictorWeinberger.com E-mail: VictorWeinbergerRealtor@gmail.com



**EXPERIENCE - KNOWLEDGE - DEDICATION** 30 Years in Real Estate - Top 1% in USA **Over 1,200 Transactions Closed RE/MAX HALL OF FAME** 

RE/MAX Team: 71-15 Northern Blvd, Jackson Heights, NY, 11372 Direct 718-533-4135 Office: 718-429-4400 eFax: 917-831-4774

Poor pe-maramatican and me

#### DEPARTMENT OF HOUSING AND BUILDINGS

BOROUGH OF

QUEENS

, CITY OF NEW YORK POR 35

Date 6/11/53

#### LIANS STANCERTIFICATE OF OCCUPANCY

(Standard Torns addited by the Board of Standards and Aspends and Issend pursuant to Settion 696 of the New York Charter, and Sections C.26-181.0 to C20-187.0 actuative Administrative Code 2.1.3.1. to 2.1.3.7. New York Charter, Building Code.)

10 12/This certificate supersedes C. O. No. 1 o