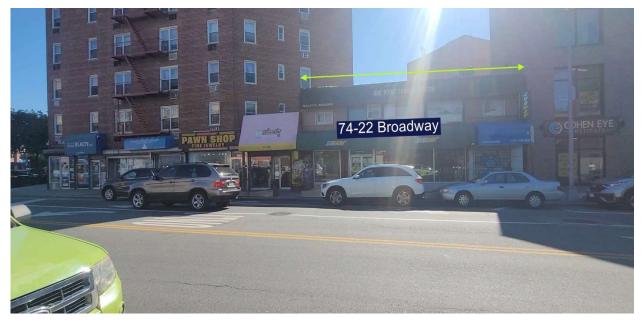

> RE/MAX Team: 71-15 Northern Blvd, Jackson Heights, NY, 11372 Direct: 718-533-4135 Office: 718-429-4400 eFax: 917-831-4774

|                                      | ACCUPATION OF THE STREET STREET, I |                     | 2000                       |  |
|--------------------------------------|------------------------------------|---------------------|----------------------------|--|
| tory Retail Building (2 or More) (K2 | Building class Multi-Sto           | 74-22 Broadway      | Primary address            |  |
| 100                                  | · ·                                | 74-22 Roosevelt Ave | Alternate address(es)      |  |
| 1,00                                 | Square feet                        | 11373               | Zip code                   |  |
| 45.5 ft x 27.75 f                    | Building dimensions                | Elmhurst            | Neighborhood               |  |
|                                      | Buildings on lot                   | Queens              | Borough                    |  |
| 195                                  | Stories<br>Year built              | 01485-0035          | Block & lot                |  |
| Small reta                           |                                    | Broadway            | 74-22                      |  |
| Woo                                  | Structure type                     |                     | PAWN Suga                  |  |
| oow                                  | Construction type                  |                     | PAWN SHOP                  |  |
|                                      | Grade                              |                     |                            |  |
|                                      | Use                                | Line                |                            |  |
|                                      | Commercial units                   |                     |                            |  |
| 1,00                                 | Retail sqft                        |                     | 00                         |  |
| Click here 1                         | Certificate(s) of occupancy        |                     | Property Taxes             |  |
|                                      | Floor Area Ratio (FAR)             | 4                   | Tax class                  |  |
|                                      |                                    | \$12,874            | Property tax               |  |
|                                      | Residential FAR                    |                     |                            |  |
|                                      | Facility FAR                       |                     | Lot                        |  |
| 1.99 🚺                               | FAR as built                       | 502                 | Lot saft                   |  |
| 2,51                                 | Allowed usable floor area          | 45.57 ft x 27.79 ft | Lot sqrt<br>Lot dimensions |  |
| 99                                   | Usable floor area as built         | 43.37 TCX 27.79 TC  | Corner lot                 |  |
| 1,51                                 | Unused FAR                         | NO                  | corner lot                 |  |
|                                      |                                    |                     | Zoning                     |  |
|                                      |                                    | R7X, C2-3 🕦         | Zoning districts           |  |
|                                      |                                    | 9d                  | Zoning map                 |  |