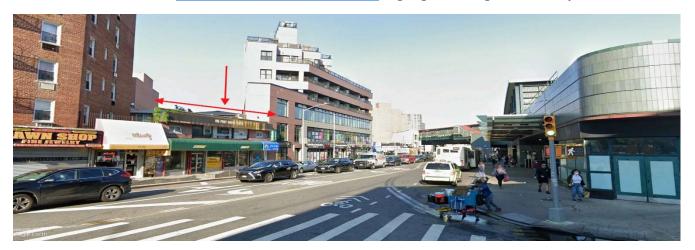

> RE/MAX Team: 71-15 Northern Blvd, Jackson Heights, NY, 11372 Direct: 718-533-4135 Office: 718-429-4400 eFax: 917-831-4774

|                                      | ACCUPATION OF THE STREET STREET, I |                     | 2000                       |  |
|--------------------------------------|------------------------------------|---------------------|----------------------------|--|
| tory Retail Building (2 or More) (K2 | Building class Multi-Sto           | 74-22 Broadway      | Primary address            |  |
| 100                                  | · ·                                | 74-22 Roosevelt Ave | Alternate address(es)      |  |
| 1,00                                 | Square feet                        | 11373               | Zip code                   |  |
| 45.5 ft x 27.75 f                    | Building dimensions                | Elmhurst            | Neighborhood               |  |
|                                      | Buildings on lot                   | Queens              | Borough                    |  |
| 195                                  | Stories<br>Year built              | 01485-0035          | Block & lot                |  |
| Small reta                           |                                    | Broadway            | 74-22                      |  |
| Woo                                  | Structure type                     |                     | PAWN Suga                  |  |
| oow                                  | Construction type                  |                     | PAWN SHOP                  |  |
|                                      | Grade                              |                     |                            |  |
|                                      | Use                                | Line                |                            |  |
|                                      | Commercial units                   |                     |                            |  |
| 1,00                                 | Retail sqft                        |                     | 00                         |  |
| Click here 1                         | Certificate(s) of occupancy        |                     | Property Taxes             |  |
|                                      | Floor Area Ratio (FAR)             | 4                   | Tax class                  |  |
|                                      |                                    | \$12,874            | Property tax               |  |
|                                      | Residential FAR                    |                     |                            |  |
|                                      | Facility FAR                       |                     | Lot                        |  |
| 1.99 🚺                               | FAR as built                       | 502                 | Lot saft                   |  |
| 2,51                                 | Allowed usable floor area          | 45.57 ft x 27.79 ft | Lot sqrt<br>Lot dimensions |  |
| 99                                   | Usable floor area as built         | 43.37 TCX 27.79 TC  | Corner lot                 |  |
| 1,51                                 | Unused FAR                         | NO                  | corner lot                 |  |
|                                      |                                    |                     | Zoning                     |  |
|                                      |                                    | R7X, C2-3 🕦         | Zoning districts           |  |
|                                      |                                    | 9d                  | Zoning map                 |  |