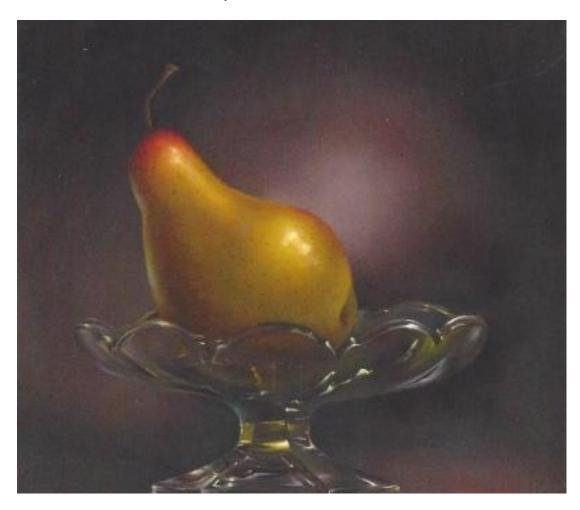

tercolor set donated by Cindie Martincic
Won by Monica Schallenberger

Pastels and book donated by Laura Angelo
Won by Monica Schallenberger

Painted bench donated by Rosemary Habers
Won by Rosann Wagner

Our 50/50 winner was Linda Wyke \$29.00

## **PROGRAM**

Chairman - Cindie Martincic



Fun time a watercolor with Sandra Joy Camarota's class on May 18th and 19<sup>th</sup>.

#### Cheri Rol - June 28 - 30

Editor's 2¢ worth: Classes are full so this is just as a reminder to those of you who signed up for the Seminar.

- 1. Classes start at 9:00AM, Doors open 8:30 AM
- 2. You <u>CANNOT</u> bring any kind of solvent (Turp, odorless brush cleaner etc.). Mandy has shown us in the past that baby oil will work to clean our brushes.





Saturday - Katie's Rose



Sunday – Pear on a Pedestal



### July 21, 2019 - Jeanne Delbusso - Siblings

Class is \$20.

If you would like both bunnies the second will be \$15.

You have your choice of one or both bunnies. Only 1 will be taught in class (unless you're a superfast painter). Also, if you have material at home that has a special meaning to you bring it with you and Jeanne will show you how to cut it to the size needed.





## September 17, 2019 - Mandy Steele



Original design by Mary Carole.

Supplies provided: Color photo,

prepared black canvas,

paint,

instructions,

line drawing.

Supplies to bring: Palette paper for blending,

#8 or 1/2" bristle brush, assorted sables sizes 4 - 8,

mop brush, paper towels,

small cup with baby oil, **NO TURP** in class.

Cost \$45.

| RULES