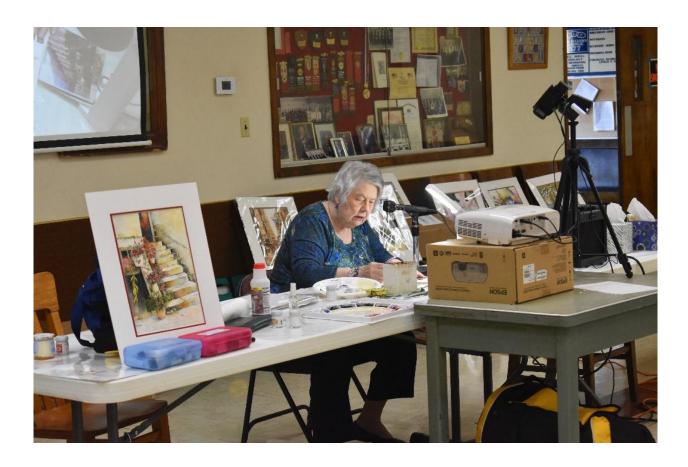

#### **NEWSLETTER EDITOR**

Wasn't that a wonderful class with Sandra Joy Camarota. Sandra is one of our best teachers. She is talented, smart, patient, giving of her talent and all-around great person to be around. Sandra is also a Founding Member.

#### President's Letter;

Hello everyone, warm weather has arrived and I am happy!!! I love to paint on my deck and listen to the birds and maybe catch a glimpse of the deer and turkey that roam my area. I want to thank Sandra Camarota for a wonderful seminar in May, I truly enjoyed it. Sandra is a wealth of knowledge and always eager to share it with us.

Vice President-Programs- Cindi Martincic – Cindi thanked Sandra Camarota for teaching the class Saturday and Sunday. 23 painters and all painters were finished.

Cheri Rol oil seminar is June 28, 29, and 30, 2019. There are 33, 34, and 33 in attendance. All painters are members and their classes will be paid for by the Ellen Hildebrand estate. Since the chapter hasn't received the endowment yet from the estate, a Motion was made by Carol Keller to move money from the retreat account to the general funds account to pay for the seminar. Rhonda Gillespie seconded the motion.

## **PROGRAM**

Chairman - Cindie Martincic

Fun time a watercolor with Sandra Joy Camarota's class on May 18th and 19<sup>th</sup>.