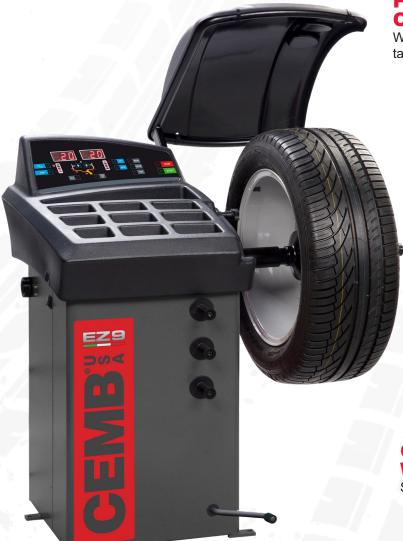

# EZ9 A space saving motorized wheel balancer with high-end balancing capabilities; with accuracy and repeatability. Built into a proven robust and extremely reliable design. Great for small garages, mobile transport, race track use or as a backup balancer. www.cemb-usa.com You © In

## **Multi-Function LED Display**Accurate with simple to

use interface.

### **Automatic 2D Inner Data Arm**

Features direct weight placement.

## **Foot Pedal Brake**

# Fast 5-second **Cycle Time**With simple and accurate

tape-on weight placement.

Quick Clamping Wing Nut Supplied standard.