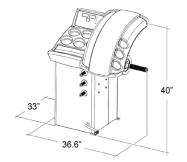

### **DIMENSIONS CONTACT**

**Power Supply:** Wheel Clamping Type: Max. Rim Diameter: Max. Rim Width: Max. Tire Diameter:

Max. Wheel Weight: **Shipping Weight:** 

110V Manual 30" (765 mm) 20" (510 mm) 36" (914 mm) 165 lbs. (75 kg) 280 lbs. (118 kg)