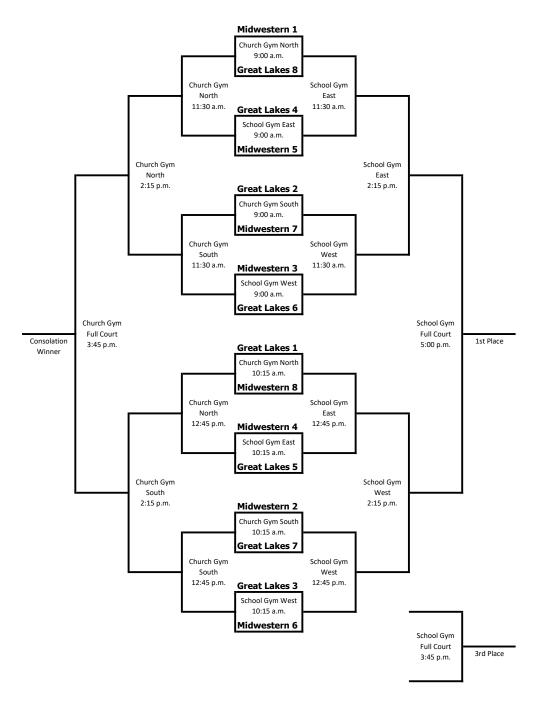

## **Tournament Playoff**Saturday

First team listed is visiting team - Times subject to change Each match consists of the best two out of three sets