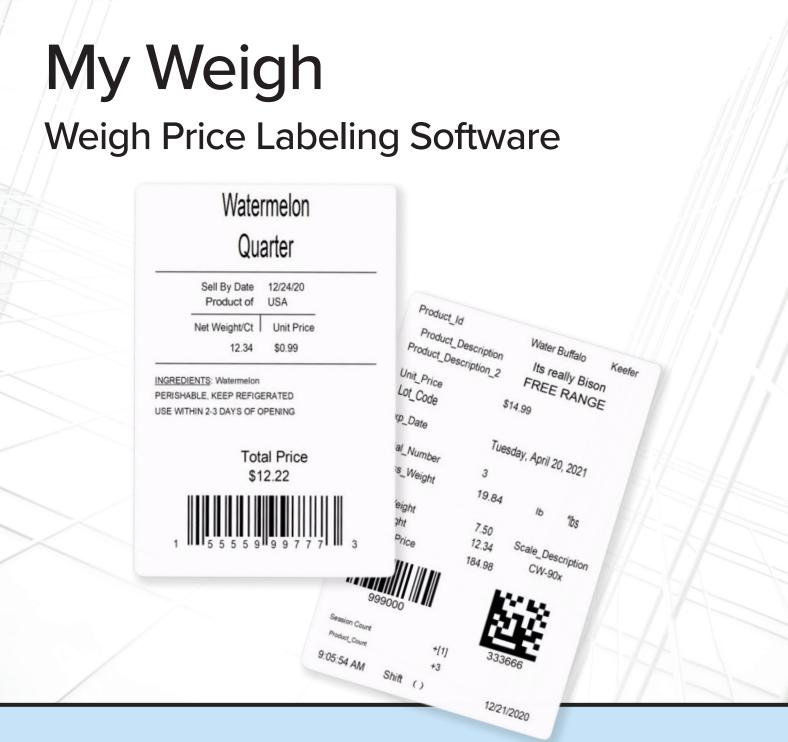

## Weigh Price Labeling Software Price labeling made simple.

We have developed a solution to weigh price labeling, building the integration between in-motion and bench scales, database, printer applicators and desktop printers. The best part? It's bi-lingual. Our Software allows users to select their preferred language on the scale session and reporting pages.

### How It Works

Weigh Price Labeling is a web-based program that can be standalone, or networked into an exisiting system. Within the program, the label for the product can be characterized with a product ID, description, barcode, unit price, serial number, date offset, unit tare weight, weight unit, and more.