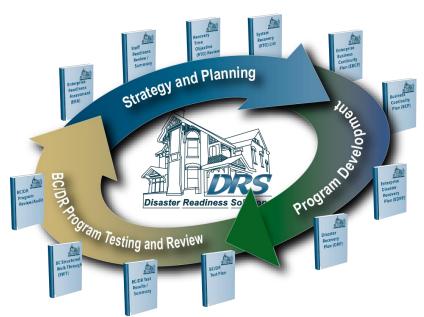

## Everything Starts with a Plan -The Readiness Program from DRS

The Readiness Program by DRS delivers an integrated process that grows and evolves with you.

Enterprise

Readiness

Assessment

From Program Planning to Development and Deployment to Testing and Review, each step of The Readiness Program model follows a standardized format that feeds into the other program components; allowing your BC/DR program to grow organically and develop in a uniformed manner.