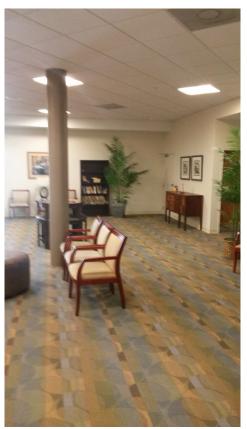

Shared patient waiting areas, lobby, kitchen area, and restrooms.

Ample parking, 24 hours/day.

2 story building with elevators.

Located at 1232 Perimeter parkway just off of Dam Neck in the Princess Anne area.