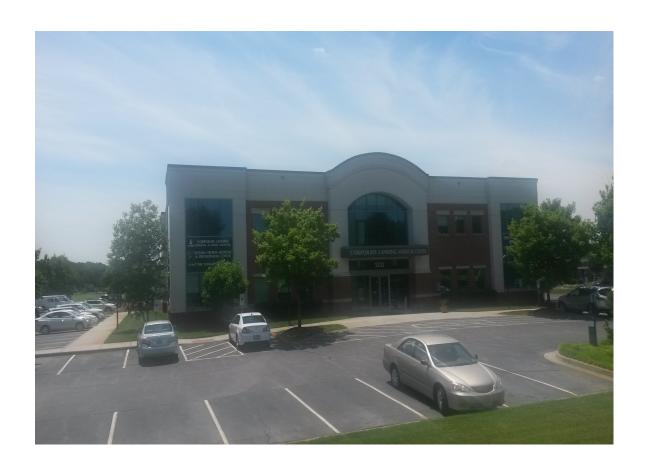

## Medical Space Available Corporate Landing Medical Center Virginia Beach, VA 23454

## **Property Highlights**

About 2,700 square feet of second floor space available that can be subdivided and 1,550 on the first floor built out as medical.

Class A building that is occupied by only medical or medical related users.

Shared patient waiting areas, lobby, kitchen area, and restrooms.

Ample parking, 24 hours/day.

2 story building with elevators.

Located at 1232 Perimeter parkway just off of Dam Neck in the Princess Anne area.